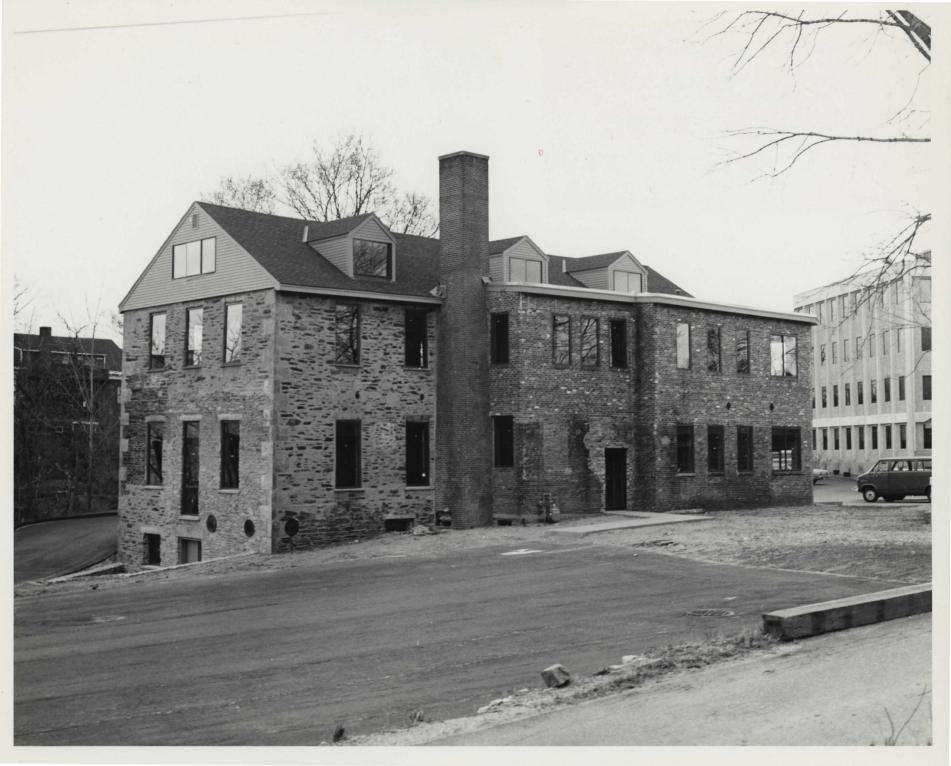

#### DESCRIBE THE PRESENT AND ORIGINAL (IF KNOWN) PHYSICAL APPEARANCE

The Eaton Moulton Mill, located at 37 Walnut Street, was erected in 1853. It is set back about 250 feet from Walnut Street and runs parallel to the Charles River. Although the area is now heavily congested with new construction, the mill is topographically isolated by the ancient Proprietors Way, the rising terrain to the south and the curve of the river to the north and west.

The rectangular building is two stories high, with a full basement and attic story with seven dormers. It is constructed of coursed rubble with distinctive granite quoins and lintels, and is seven bays long and three wide. A brick addition, two stories high, was added to the southeast elevation in 1944, and a large chimney stack rises at the intersection of the addition and the main building.

The building, always used for industrial purposes, has recently been rehabilitated for office space. The change in use has caused quite a few alterations to the building, but it still retains its integrity of materials, mass, and location. All of the windows, originally 12/12 sash, have been replaced with single pane tinted glass but the regular spacing and granite lintels have been retained. The dormers and both gable ends have been covered with aluminum siding, and new single pane tinted glass windows have been added. The original doorway in the northeast facade has been replaced with a double full length window, and the large rectangular opening in the second floor above it was given the same treatment. The building is now entered through double glass doors in the northeast facade of the brick addition.