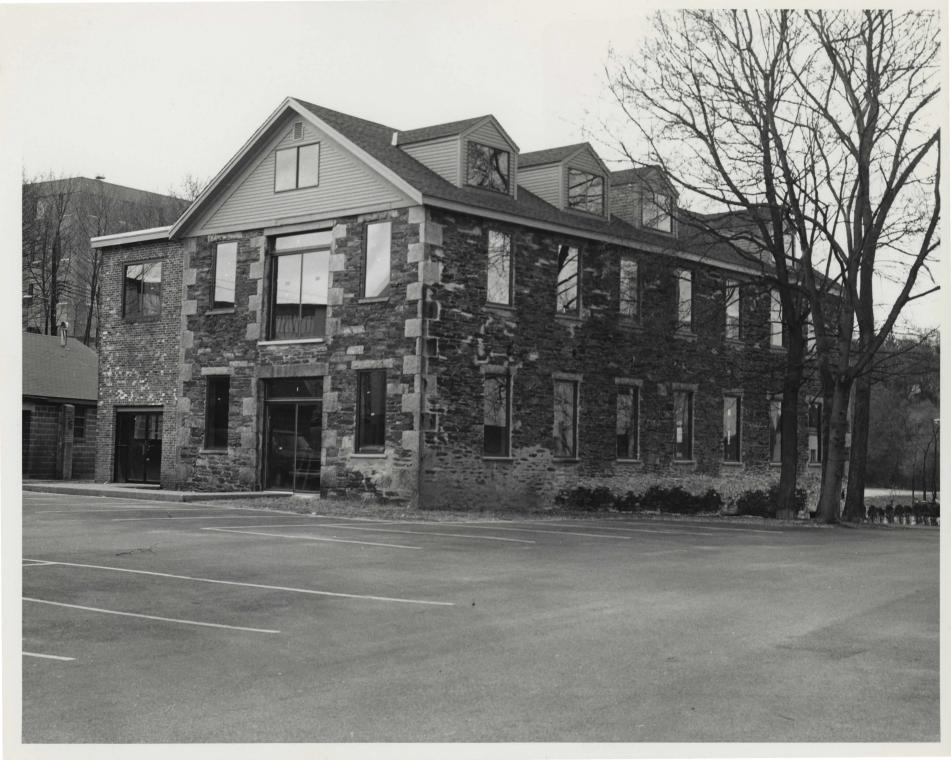

#### DESCRIBE THE PRESENT AND ORIGINAL (IF KNOWN) PHYSICAL APPEARANCE

The Eaton Moulton Mill, located at 37 Walnut Street, was erected in 1853. It is set back about 250 feet from Walnut Street and runs parallel to the Charles River. Although the area is now heavily congested with new construction, the mill is topographically isolated by the ancient Proprietors Way, the rising terrain to the south and the curve of the river to the north and west.

The rectangular building is two stories high, with a full basement and attic story with seven dormers. It is constructed of coursed rubble with distinctive granite quoins and lintels, and is seven bays long and three wide. A brick addition, two stories high, was added to the southeast elevation in 1944, and a large chimney stack rises at the intersection of the addition and the main building.

The building, always used for industrial purposes, has recently been rehabilitated for office space. The change in use has caused quite a few alterations to the building, but it still retains its integrity of materials, mass, and location. All of the windows, originally 12/12 sash, have been replaced with single pane tinted glass but the regular spacing and granite lintels have been retained. The dormers and both gable ends have been covered with aluminum siding, and new single pane tinted glass windows have been added. The original doorway in the northeast facade has been replaced with a double full length window, and the large rectangular opening in the second floor above it was given the same treatment. The building is now entered through double glass doors in the northeast facade of the brick addition.