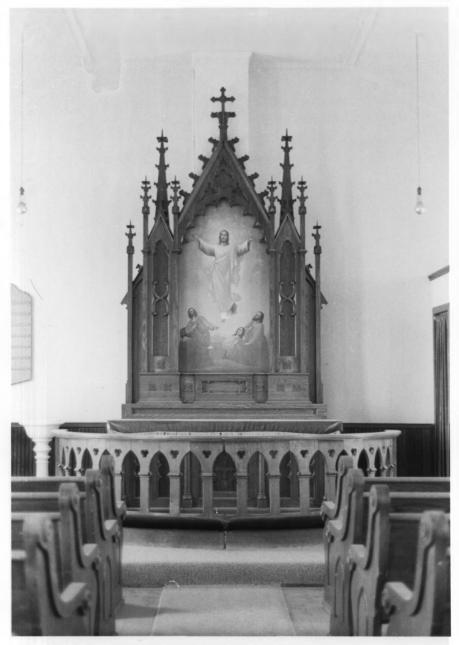

Golden Valley Norwegian Lutheran Church Ralph, SD Elisa Novick July 1985 SD State Historical Preservation Center Interior, alter detail, looking west

PHOTOGRAPH 4 OF 5

Golden Valley Norwegian Lutheran Church Ralph, SD Elisa Novick July 1985 SD State Historical Preservation Center Interior, north wall and interior detail, looking north PHOTOCHEAPH 5 OF 5