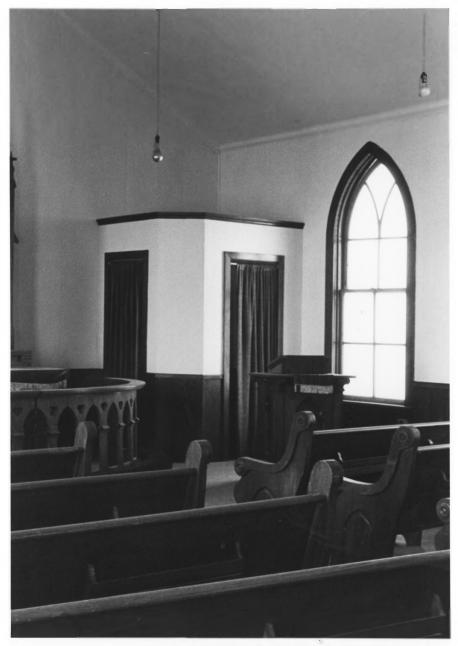

Golden Valley Norwegian Lutheran Church Ralph, SD Elisa Novick July 1985 SD State Historical Preservation Center Interior, alter detail, looking west

PHOTOGRAPH 4 OF 5

Golden Valley Norwegian Lutheran Church Ralph, SD Elisa Novick July 1985 SD State Historical Preservation Center Interior, north wall and interior detail, looking north PHOTOCHEAPH 5 OF 5