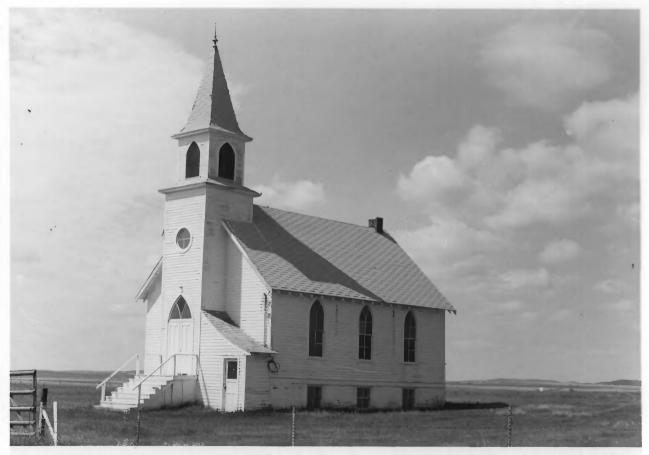

Golden Valley Norwegian Lutheran Church Ralph, SD Elisa Novick July 1985 SD State Historical Preservation Center

Front and north facades, looking

PHOTOCHAPH 1 OF 5

southwest

Golden Valley Norwegian Lutheran Church Ralph, SD Elisa Novick July 1985 SD State Historical Preservation Center