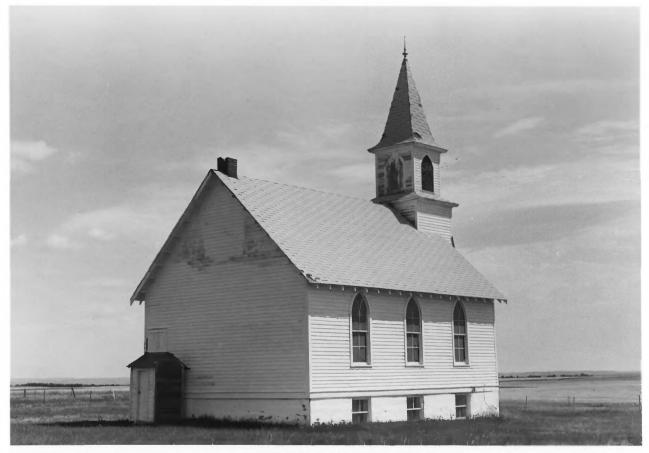

Rear and south facades, looking northeast

PHOTOGRAPH 2 OF 5

Golden Valley Norwegian Lutheran Church Ralph, SD Elisa Novick July 1985 SD State Historical Preservation Center Front facade, looking west PHOTOGRAPH 3 OF 5