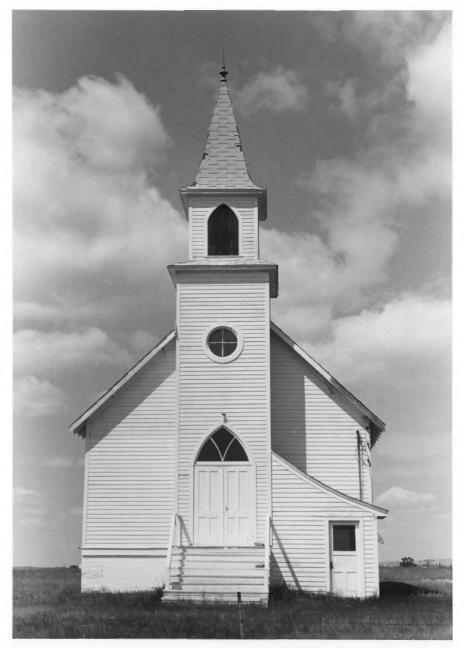

Rear and south facades, looking northeast

PHOTOGRAPH 2 OF 5

Golden Valley Norwegian Lutheran Church Ralph, SD Elisa Novick July 1985 SD State Historical Preservation Center Front facade, looking west PHOTOGRAPH 3 OF 5