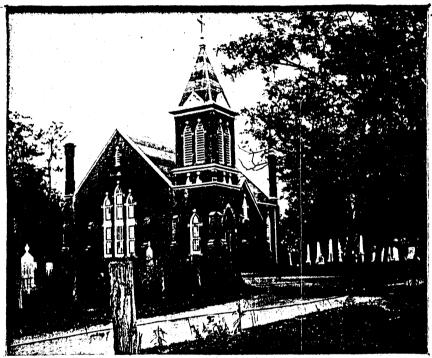

### DESCRIBE THE PRESENT AND ORIGINAL (IF KNOWN) PHYSICAL APPEARANCE

This is a small, red brick building in simple American Gothic style designed by the eminent Terre Haute and Evansville, Indiana, architect, Josse A. Vrydagh (1833-98).

The main mass of the building is rectangular (inside measurements 36' x 55'), set east and west, with a vestibule (10' x 24') projecting from the west corner of the south elevation. The vestibule is surmounted by a bell steeple. All the exterior walls are buttressed. There are three narrow lancet-windows on the south and north elevations and a very tall triple lancet-window in the west end of the building. The central panels in the windows are white frosted etched glass, surrounded by borders of clear etched glass in ruby, amethyst, and topaz. The roof is polychrome slate, steeply sloped and set on a corbeled molding.

THE CHURCH - ABOUT 1910