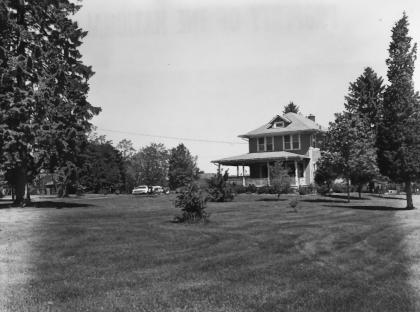

Camera Angle:
View of present structure built upon the foundation of the Manor house.
Facing South East 394