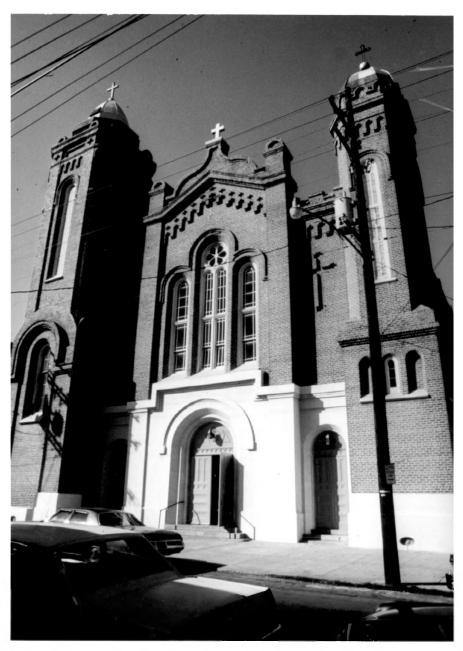

1 U.S. GOVERNMENT PRINTING OFFICE: 1973-729-152/1446 1-1

.

| Form No.<br>(7/72) | . 10-301 UNITED STATES DEPARTMENT OF<br>NATIONAL PARK SERVI | THE INTERIOR        | Louisiana                       |
|--------------------|-------------------------------------------------------------|---------------------|---------------------------------|
|                    | NATIONAL REGISTER OF HIST                                   | COUNTY              |                                 |
|                    | PROPERTY PHOTOGRAPH                                         | FORM                | Orleans<br>FOR NPS USE ONLY     |
| S                  | (Type all entries - attach to or enclo                      | se with photograph) | ENTRY NUMBER DATE<br>DEC 3 1974 |
| z                  | NAME                                                        |                     | <u> </u>                        |
| 0                  | COMMON: Faubourg Marigny Area                               |                     | TION                            |
| -                  | AND/OR HISTORIC: Faubourg Marigny                           |                     | (1) J3                          |
| ⊢ 2                | . LOCATION                                                  |                     | -                               |
| U                  | STREET AND NUMBER:                                          |                     | CI RECEIVED                     |
| $\supset$          | for boundaries see map                                      |                     |                                 |
| 2                  | CITY OR TOWN:<br>New Orleans                                |                     | 1 NOV 15 1974                   |
|                    |                                                             | CODE COUNTY:        |                                 |
| ΣT                 | Louisiana                                                   |                     | eans NATIONAL 07/               |
|                    | . PHOTO REFERENCE                                           |                     | REGISTER                        |
| Ζ 🖾                | PHOTO CREDIT: Steven A. Robbins                             |                     |                                 |
|                    | DATE OF PHOTO: 1974                                         |                     |                                 |
| ш                  | NEGATIVE FILED AT: 928 Kerlerec S                           | t.                  |                                 |
| ш_                 | New Orleans, L                                              | a. 70116            |                                 |
| S                  | 4. IDENTIFICATION<br>DESCRIBE VIEW, DIRECTION, ETC.HOLY T   | ninity Church       | on St Ferdinand                 |
|                    |                                                             |                     |                                 |
|                    | between Dauphine and Royal                                  | St. Built in        | 1853 by T. E. Girod.            |
|                    | #10 07 20 PROPERT                                           | ty of the nat       | TIONAL REGISTER                 |