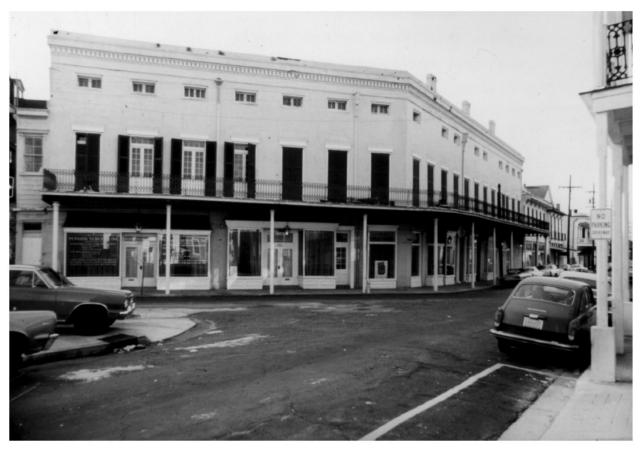

| Form No.<br>(7/72) | 10-301a                              | UNITED ST                        | ATES DEPARTMENT<br>NATIONAL PARK SE | OF THE<br>RVICE | INTERIO           | R                 | STATE<br>LOU | isiana                 |                   |
|--------------------|--------------------------------------|----------------------------------|-------------------------------------|-----------------|-------------------|-------------------|--------------|------------------------|-------------------|
|                    | NATIONAL REGISTER OF HISTORIC PLACES |                                  |                                     |                 | COUNTY<br>Orleans |                   |              |                        |                   |
|                    |                                      | PROPERT                          | Y PHOTOGRAP                         | H FO            | RM                |                   |              | FOR NPS USE ON         | LY                |
|                    |                                      |                                  |                                     |                 |                   | · · · · 1)        | EN           | TRY NUMBER             | DATE              |
| S                  |                                      | (Type all entries                | s - attach to or en                 | close w         | vith phot         | ograph)           |              | DEC 3                  | 1 1974            |
| Z                  | NAME                                 |                                  |                                     |                 |                   |                   |              |                        |                   |
| 0                  | COMMON                               | Faubourg M                       | arigny Area                         |                 |                   |                   |              |                        |                   |
| _                  | AND/OR                               | HISTORIC: Faub                   | ourg Marigr                         | Ŋ               |                   |                   |              | TINIT                  |                   |
| ⊢ 2                | LOCATI                               | ON                               |                                     |                 |                   |                   |              |                        |                   |
| ບ                  | STREET                               | for bounda                       | ries see ma                         | ıp              |                   |                   | (Z)          | RECENT                 | Fi                |
| R<br>U             | CITY OF                              | New Orlean                       | IS                                  |                 |                   |                   | F            | NOV                    | F                 |
| ΣT                 | STATE:                               | Louisiana                        |                                     |                 | CODE<br>22        | °°°N Örl          | eans         | NOV 15 1974            | 071               |
| z                  | PHOTO                                | REFERENCE                        | . ,                                 |                 |                   |                   | <u></u>      | REGISTER               | La!               |
| _                  | рното                                | CREDIT: Euge                     | ne D. Cizel                         | 2               |                   |                   | 1            | CUSTER                 |                   |
|                    |                                      | <u> F РНОТО: 1974</u>            |                                     |                 |                   |                   | ĺ            |                        | $\gamma$          |
| ш<br>ш             | NEGATI                               | VE FILED AT: 92                  | 8 Kerlerec                          |                 | 70116             | 5                 |              | Taille                 | ~                 |
|                    | . IDENTI                             | FICATION                         |                                     |                 |                   |                   |              |                        |                   |
| , <b></b>          | DESCR<br>81                          | ibe view, direct<br>nd Victoria: | n styles at                         | y re<br>Ely     | store<br>sian     | d asser<br>Fields | Ave.         | of Greek<br>and Chartr | Revival<br>es St. |
|                    | 4                                    | F1282                            | 6 PROP                              | ERTY            | OF 1              | THE NA            | TIONAL       | REGISTER               |                   |