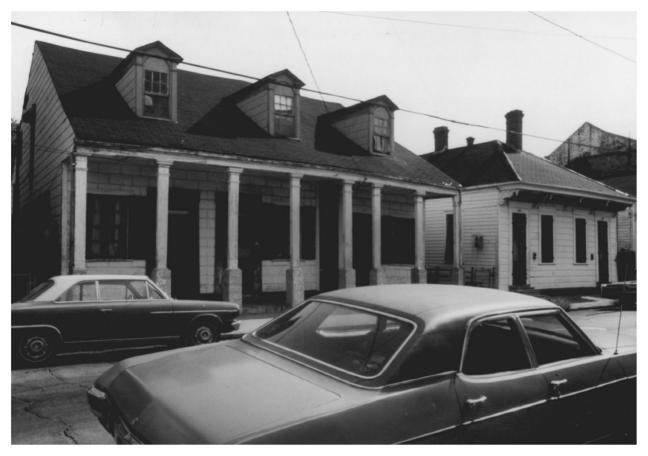

☆ U.S. GOVERNMENT PRINTING OFFICE: 1973-729-152/1446 III-I

| Form No. 10-<br>(7/72) | 301a UNITED STATES DEPARTMENT OF TH<br>NATIONAL PARK SERVICE | EINTERIOR        | Louisiana                                           |
|------------------------|--------------------------------------------------------------|------------------|-----------------------------------------------------|
|                        | NATIONAL REGISTER OF HISTO                                   | RIC PLACES       | Orleans                                             |
|                        | PROPERTY PHOTOGRAPH FC                                       | RM               | FOR NPS USE ONLY                                    |
| S                      | (Type all entries - attach to or enclose                     | with photograph) | ENTRY NUMBER DATE<br>DEC 3 1 1974                   |
| Z 1. N                 | AME                                                          |                  | A INIT                                              |
| 0                      | COMMON: Faubourg Marigny Area                                |                  |                                                     |
| /                      | AND/OR HISTORIC: Faubourg Marigny                            |                  |                                                     |
|                        | OCATION                                                      |                  | 15 BECT                                             |
| U s                    | TREET AND NUMBER:                                            |                  | RECEIVED                                            |
|                        | for boundaries see map                                       |                  | NOV                                                 |
| <b>κ</b>               | CITY OR TOWN:                                                |                  | NOV 15 1974                                         |
|                        | New Orleans                                                  |                  | N. and S. A. S. |
|                        |                                                              | CODE COUNTY:     | NATIONAL CODE                                       |
| S T                    | Louisiana<br>HOTO REFERENCE                                  | 22 Orlean        | REGISTER 071                                        |
|                        | PHOTO CREDIT: Eugene D. Cizek                                |                  |                                                     |
|                        | DATE OF PHOTO: 1974                                          |                  | Tot                                                 |
| - F                    | NEGATIVE FILED AT 928 Kerlerec St.                           |                  |                                                     |
| ш                      | New Orleans, La. 7                                           | 0116             |                                                     |
| 4. 11                  | DENTIFICATION                                                |                  | ~                                                   |
|                        | A view near the lakeside                                     | edge of Faub     | ourg Marigny looking                                |
|                        | down Esplanade Avenue towar                                  |                  |                                                     |
|                        | captures the richness of ar                                  | chitecture,      | landscape and human                                 |
|                        | scale that unites this edge                                  |                  |                                                     |
| L                      | Vieux Carre. #4020                                           |                  | - IH- NAL I DLCICTO                                 |
|                        |                                                              | 🕆 U.S. GO        | VERNMENT PRINTING OF LCE: 1973-729-152/1446 III -T  |