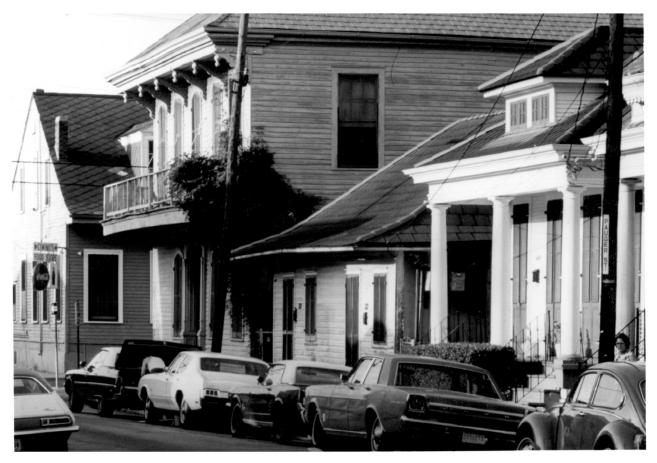

| Form No.<br>(7/72) |                                                               | TMENT OF THE INTERIOR<br>PARK SERVICE | <sup>STATE</sup> Louisiana |  |  |  |
|--------------------|---------------------------------------------------------------|---------------------------------------|----------------------------|--|--|--|
|                    | NATIONAL REGISTER                                             | OF HISTORIC PLACES                    | COUNTY Orleans             |  |  |  |
|                    | PROPERTY PHOTO                                                | DGRAPH FORM                           | FOR NPS USE ONLY           |  |  |  |
|                    | (Type all entries - attach t                                  | o or enclose with photograph)         | ENTRY NUMBER DATE          |  |  |  |
| s _                |                                                               |                                       | DEC 3 1 1974               |  |  |  |
| 0000               | NAME                                                          |                                       |                            |  |  |  |
| 0                  | COMMON: Faubourg Marign                                       |                                       |                            |  |  |  |
| -                  | AND/OR HISTORIC: Faubourg                                     | Marigny                               | ALL IN                     |  |  |  |
| H 2.               | LOCATION                                                      |                                       | ATT TO                     |  |  |  |
| 0                  | for boundaries s                                              | ee map                                | RECEIVED                   |  |  |  |
| R                  | New Orleans                                                   |                                       | NOV                        |  |  |  |
| ΣT                 | state:<br>Louisiana                                           |                                       | NOV 15 1974 0 200          |  |  |  |
| Z 3.               | PHOTO REFERENCE                                               |                                       | REGISTER                   |  |  |  |
|                    | PHOTO CREDIT: Eugene D. Ci                                    | zek                                   | COISTER                    |  |  |  |
|                    | DATE OF PHOTO: 1974                                           |                                       | X.                         |  |  |  |
| ш<br>ш             | NEGATIVE FILED AT: 928 Kerlerec St.<br>New Orleans, La. 70116 |                                       |                            |  |  |  |
| 4                  | IDENTIFICATION                                                |                                       |                            |  |  |  |
|                    | on Marigny St. portra<br>residence and garden                 | ays rich gingerbread                  | Victorian                  |  |  |  |
|                    |                                                               | A                                     |                            |  |  |  |