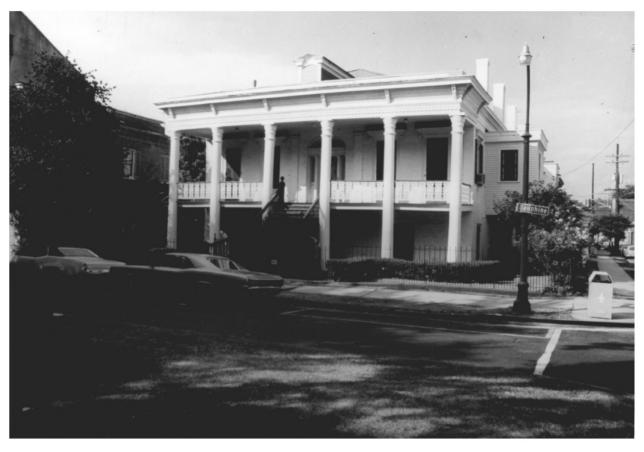

| Form No. 10<br>(7/72)                   | UNITED STATES DEPARTMENT OF THE<br>NATIONAL PARK SERVICE                                                                                                                                                   | <sup>state</sup><br>Louisiana |                 |             |  |  |  |
|-----------------------------------------|------------------------------------------------------------------------------------------------------------------------------------------------------------------------------------------------------------|-------------------------------|-----------------|-------------|--|--|--|
|                                         | NATIONAL REGISTER OF HISTOR                                                                                                                                                                                | RICPLACES                     | Orleans         |             |  |  |  |
|                                         | PROPERTY PHOTOGRAPH FO                                                                                                                                                                                     | RM                            | FOR NPS USE ONL | Y           |  |  |  |
| S                                       | (Type all entries - attach to or enclose t                                                                                                                                                                 | with photograph)              | DEC 3 1 1974    | DATE        |  |  |  |
| Z                                       | NAME                                                                                                                                                                                                       |                               | A NIL           |             |  |  |  |
| 0                                       | COMMON: Faubourg Marigny Area                                                                                                                                                                              |                               | - Aller         | 1           |  |  |  |
|                                         | AND/OR HISTORIC: Faubourg Marigny                                                                                                                                                                          | ×                             |                 | 13          |  |  |  |
| 200000000000000000000000000000000000000 | OCATION<br>STREET AND NUMBER:                                                                                                                                                                              |                               | RECEIVED        | F = 1       |  |  |  |
| >                                       | for boundaries see map                                                                                                                                                                                     |                               |                 |             |  |  |  |
| 2                                       | New Orleans                                                                                                                                                                                                |                               | 111             |             |  |  |  |
| ΣT                                      | state:<br>Louisiana                                                                                                                                                                                        | CODE COUNTY:<br>22 Orle       | A REGISTER      | CODE<br>071 |  |  |  |
| z 3. F                                  | PHOTO REFERENCE                                                                                                                                                                                            |                               | - <u> /</u>     | /           |  |  |  |
| -                                       | PHOTO CREDIT: EUGENE D. Cizek<br>DATE OF PHOTO: 1974                                                                                                                                                       |                               | - I - I         |             |  |  |  |
|                                         | NEGATIVE FILED AT: 928 Kerlerec St.                                                                                                                                                                        |                               |                 |             |  |  |  |
| ш                                       | New Orleans, La.                                                                                                                                                                                           | 70116                         |                 |             |  |  |  |
| S 4                                     | IDENTIFICATION                                                                                                                                                                                             |                               |                 |             |  |  |  |
|                                         | Describe View, DIRECTION, ETC. Greek Revival Claiborne Mansion on<br>Dauphine St. fronting Washington Square with Victorian and<br>Creole structures adjacent.<br># 7000 PROPERTY OF THE NATIONAL REGISTER |                               |                 |             |  |  |  |
|                                         | # 10250 INVIEN                                                                                                                                                                                             |                               |                 |             |  |  |  |