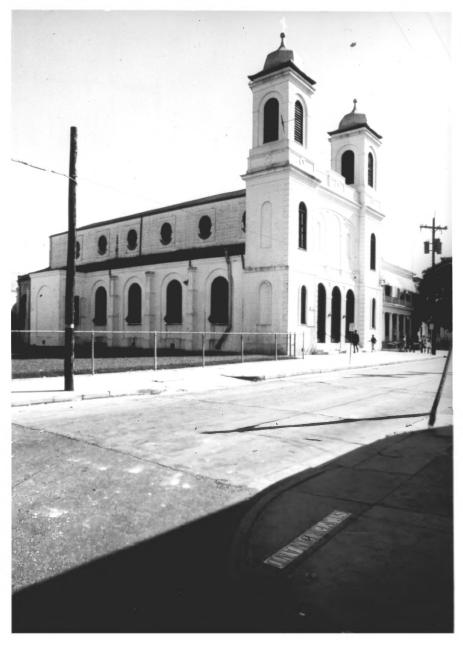

1 U.S. GOVERNMENT PRINTING OFFICE: 1973-729-152/1446 1-1

.

| Form No.<br>(7/72) | . 10-301 UNITED STATES DEPARTMENT OF<br>NATIONAL PARK SERVI | THE INTERIOR        | Louisiana                       |
|--------------------|-------------------------------------------------------------|---------------------|---------------------------------|
|                    | NATIONAL REGISTER OF HIST                                   | COUNTY              |                                 |
|                    | PROPERTY PHOTOGRAPH                                         | FORM                | Orleans<br>FOR NPS USE ONLY     |
| S                  | (Type all entries - attach to or enclo                      | se with photograph) | ENTRY NUMBER DATE<br>DEC 3 1974 |
| z                  | NAME                                                        |                     | <u> </u>                        |
| 0                  | COMMON: Faubourg Marigny Area                               |                     | TION                            |
| -                  | AND/OR HISTORIC: Faubourg Marigny                           |                     | (1) J3                          |
| ⊢ 2                | . LOCATION                                                  |                     | -                               |
| U                  | STREET AND NUMBER:                                          |                     | CI RECEIVED                     |
| $\supset$          | for boundaries see map                                      |                     |                                 |
| 2                  | CITY OR TOWN:<br>New Orleans                                |                     | 1 NOV 15 1974                   |
|                    |                                                             | CODE COUNTY:        |                                 |
| ΣT                 | Louisiana                                                   |                     | eans NATIONAL 07/               |
|                    | . PHOTO REFERENCE                                           |                     | REGISTER                        |
| Ζ 🖾                | PHOTO CREDIT: Steven A. Robbins                             |                     |                                 |
|                    | DATE OF PHOTO: 1974                                         |                     |                                 |
| ш                  | NEGATIVE FILED AT: 928 Kerlerec S                           | t.                  |                                 |
| ш_                 | New Orleans, L                                              | a. 70116            |                                 |
| S                  | 4. IDENTIFICATION<br>DESCRIBE VIEW, DIRECTION, ETC.HOLY T   | ninity Church       | on St Ferdinand                 |
|                    |                                                             |                     |                                 |
|                    | between Dauphine and Royal                                  | St. Built in        | 1853 by T. E. Girod.            |
|                    | #10 07 20 PROPERT                                           | ty of the nat       | TIONAL REGISTER                 |