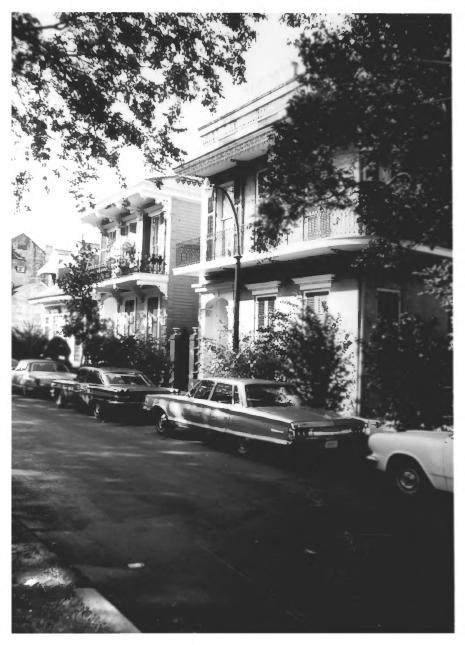

| Form No. 10-<br>(7/72) | 301a UNITED STATES DEPARTMENT OF THE INTERIOR<br>NATIONAL PARK SERVICE                                                                                                   | Louisiana                                    |
|------------------------|--------------------------------------------------------------------------------------------------------------------------------------------------------------------------|----------------------------------------------|
| (,,,,_,                | NATIONAL REGISTER OF HISTORIC PLACES                                                                                                                                     | Orleans                                      |
|                        | PROPERTY PHOTOGRAPH FORM                                                                                                                                                 | FOR NPS USE ONLY                             |
| S                      | (Type all entries - attach to or enclose with photograph)                                                                                                                | DEC 3 1 1074                                 |
| Z 1. N                 | AME                                                                                                                                                                      |                                              |
|                        | COMMON: Faubourg Marigny Area                                                                                                                                            |                                              |
| - 1                    | AND/OR HISTORIC: Faubourg Marigny                                                                                                                                        |                                              |
| ⊢ 2. L                 | OCATION                                                                                                                                                                  | <u> </u>                                     |
| ບີ້                    | TREET AND NUMBER:                                                                                                                                                        |                                              |
| <b>D</b>               | for boundaries see map                                                                                                                                                   | RECEIVED                                     |
|                        | CITY OR TOWN:                                                                                                                                                            | Avo: EI                                      |
| ∝                      | New Orleans                                                                                                                                                              | 100/15 10                                    |
| ⊢ [                    | STATE: CODE COUNTY:                                                                                                                                                      | NA 15 1974 500                               |
| v                      | Louisiana 22 Orlea                                                                                                                                                       | and vario. a var                             |
|                        | HOTO REFERENCE                                                                                                                                                           | REGISTER                                     |
|                        | PHOTO CREDIT: Eugene D. Cizek                                                                                                                                            | -1 6                                         |
|                        | DATE OF PHOTO: 1974                                                                                                                                                      |                                              |
| ш                      | NEGATIVE FILED AT: 928 Kerlerec St.                                                                                                                                      | 1001                                         |
| ய                      | New Orleans, La. 70116                                                                                                                                                   |                                              |
| ∽ <u>4</u>             | DENTIFICATION                                                                                                                                                            | re Marienv side of                           |
|                        | Esplanade Avenue looking toward the lak                                                                                                                                  | eside boundary. The                          |
|                        | Esplanade Avenue looking toward the lak<br>photograph shows an early creole cottag<br>stored Victorian townhouse and to the l<br>examples in New Orleans of an Early Cre | e, an elegantly re-                          |
|                        | stored victorian townhouse and to the i                                                                                                                                  | ole Townhouse. The                           |
| ~                      | overhanging live oaks of the neutral gr                                                                                                                                  | cound(median) enhance                        |
| Ya 20                  | the lush sidewalk planting PROPERTY                                                                                                                                      | F THE MATIONAL PERIOT                        |
|                        |                                                                                                                                                                          | OVERNMENT PRINTING OFFICE: 1973-729-152/1446 |