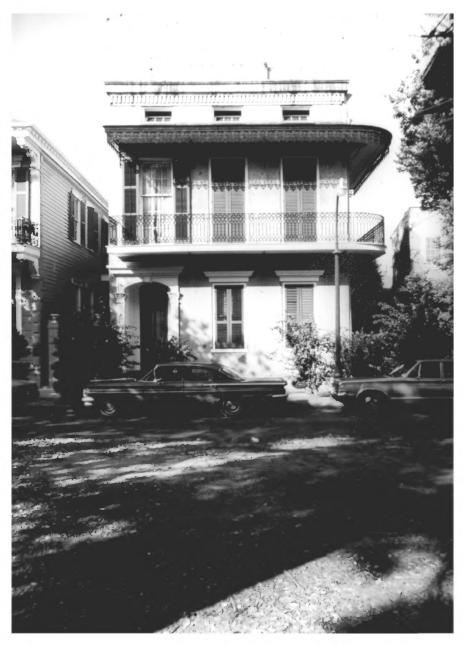

| Form No. 10<br>(7/72)                   | UNITED STATES DEPARTMENT OF THE<br>NATIONAL PARK SERVICE                                                                                                                                                   | <sup>state</sup><br>Louisiana |                 |             |  |  |  |
|-----------------------------------------|------------------------------------------------------------------------------------------------------------------------------------------------------------------------------------------------------------|-------------------------------|-----------------|-------------|--|--|--|
|                                         | NATIONAL REGISTER OF HISTOR                                                                                                                                                                                | RICPLACES                     | Orleans         |             |  |  |  |
|                                         | PROPERTY PHOTOGRAPH FO                                                                                                                                                                                     | RM                            | FOR NPS USE ONL | Y           |  |  |  |
| S                                       | (Type all entries - attach to or enclose t                                                                                                                                                                 | with photograph)              | DEC 3 1 1974    | DATE        |  |  |  |
| Z                                       | NAME                                                                                                                                                                                                       |                               | A NIL           |             |  |  |  |
| 0                                       | COMMON: Faubourg Marigny Area                                                                                                                                                                              |                               | - Aller         | 1           |  |  |  |
|                                         | AND/OR HISTORIC: Faubourg Marigny                                                                                                                                                                          | ×                             |                 | 13          |  |  |  |
| 200000000000000000000000000000000000000 | OCATION<br>STREET AND NUMBER:                                                                                                                                                                              |                               | RECEIVED        | F = 1       |  |  |  |
| >                                       | for boundaries see map                                                                                                                                                                                     |                               |                 |             |  |  |  |
| 2                                       | New Orleans                                                                                                                                                                                                |                               | 111             |             |  |  |  |
| ΣT                                      | state:<br>Louisiana                                                                                                                                                                                        | CODE COUNTY:<br>22 Orle       | A REGISTER      | CODE<br>071 |  |  |  |
| z 3. F                                  | PHOTO REFERENCE                                                                                                                                                                                            |                               | - <u> /</u>     | /           |  |  |  |
| -                                       | PHOTO CREDIT: EUGENE D. Cizek<br>DATE OF PHOTO: 1974                                                                                                                                                       |                               | - I - I         |             |  |  |  |
|                                         | NEGATIVE FILED AT: 928 Kerlerec St.                                                                                                                                                                        |                               |                 |             |  |  |  |
| ш                                       | New Orleans, La.                                                                                                                                                                                           | 70116                         |                 |             |  |  |  |
| S 4                                     | IDENTIFICATION                                                                                                                                                                                             |                               |                 |             |  |  |  |
|                                         | Describe View, DIRECTION, ETC. Greek Revival Claiborne Mansion on<br>Dauphine St. fronting Washington Square with Victorian and<br>Creole structures adjacent.<br># 7000 PROPERTY OF THE NATIONAL REGISTER |                               |                 |             |  |  |  |
|                                         | # 10250 INVIEN                                                                                                                                                                                             |                               |                 |             |  |  |  |