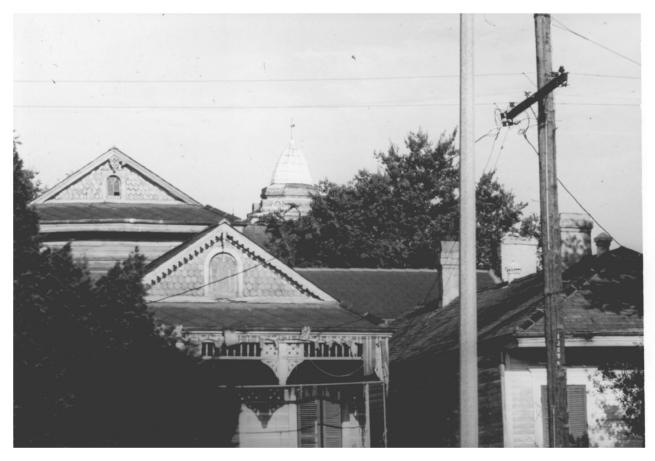

| Form No. 10-<br>(7/72) | 301a UNITED STATES DEPARTMENT OF THE INTERIOR<br>NATIONAL PARK SERVICE                                                                                                   | Louisiana                                    |
|------------------------|--------------------------------------------------------------------------------------------------------------------------------------------------------------------------|----------------------------------------------|
| (,,,,_,                | NATIONAL REGISTER OF HISTORIC PLACES                                                                                                                                     | Orleans                                      |
|                        | PROPERTY PHOTOGRAPH FORM                                                                                                                                                 | FOR NPS USE ONLY                             |
| S                      | (Type all entries - attach to or enclose with photograph)                                                                                                                | DEC 3 1 1074                                 |
| Z 1. N                 | AME                                                                                                                                                                      |                                              |
|                        | COMMON: Faubourg Marigny Area                                                                                                                                            |                                              |
| - 1                    | AND/OR HISTORIC: Faubourg Marigny                                                                                                                                        |                                              |
| ⊢ 2. L                 | OCATION                                                                                                                                                                  | <u> </u>                                     |
| ບີ້                    | TREET AND NUMBER:                                                                                                                                                        |                                              |
| <b>D</b>               | for boundaries see map                                                                                                                                                   | RECEIVED                                     |
|                        | CITY OR TOWN:                                                                                                                                                            | Avo: EI                                      |
| ∝                      | New Orleans                                                                                                                                                              | 100/15 10                                    |
| ⊢ [                    | STATE: CODE COUNTY:                                                                                                                                                      | NA 15 1974 500                               |
| v                      | Louisiana 22 Orlea                                                                                                                                                       | and vario. a var                             |
|                        | HOTO REFERENCE                                                                                                                                                           | REGISTER                                     |
|                        | PHOTO CREDIT: Eugene D. Cizek                                                                                                                                            | -1 6                                         |
|                        | DATE OF PHOTO: 1974                                                                                                                                                      |                                              |
| ш                      | NEGATIVE FILED AT: 928 Kerlerec St.                                                                                                                                      | 1001                                         |
| ய                      | New Orleans, La. 70116                                                                                                                                                   |                                              |
| ∽ <u>4</u>             | DENTIFICATION                                                                                                                                                            | re Marienv side of                           |
|                        | Esplanade Avenue looking toward the lak                                                                                                                                  | eside boundary. The                          |
|                        | Esplanade Avenue looking toward the lak<br>photograph shows an early creole cottag<br>stored Victorian townhouse and to the l<br>examples in New Orleans of an Early Cre | e, an elegantly re-                          |
|                        | stored victorian townhouse and to the i                                                                                                                                  | ole Townhouse. The                           |
| ~                      | overhanging live oaks of the neutral gr                                                                                                                                  | cound(median) enhance                        |
| Ya 20                  | the lush sidewalk planting PROPERTY                                                                                                                                      | F THE MATIONAL PERIOT                        |
|                        |                                                                                                                                                                          | OVERNMENT PRINTING OFFICE: 1973-729-152/1446 |