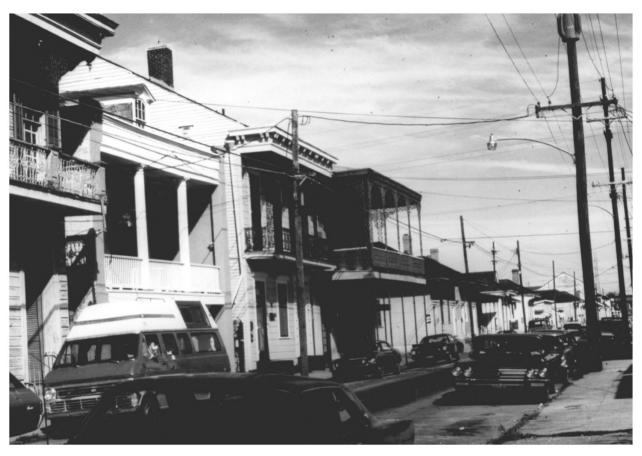

| Form No. 10<br>(7/72)                   | UNITED STATES DEPARTMENT OF THE<br>NATIONAL PARK SERVICE                                                                                                                                                   | <sup>state</sup><br>Louisiana |                 |             |  |  |  |
|-----------------------------------------|------------------------------------------------------------------------------------------------------------------------------------------------------------------------------------------------------------|-------------------------------|-----------------|-------------|--|--|--|
|                                         | NATIONAL REGISTER OF HISTOR                                                                                                                                                                                | RICPLACES                     | Orleans         |             |  |  |  |
|                                         | PROPERTY PHOTOGRAPH FO                                                                                                                                                                                     | RM                            | FOR NPS USE ONL | Y           |  |  |  |
| S                                       | (Type all entries - attach to or enclose t                                                                                                                                                                 | with photograph)              | DEC 3 1 1974    | DATE        |  |  |  |
| Z                                       | NAME                                                                                                                                                                                                       |                               | A NIL           |             |  |  |  |
| 0                                       | COMMON: Faubourg Marigny Area                                                                                                                                                                              |                               | - Aller         | 1           |  |  |  |
|                                         | AND/OR HISTORIC: Faubourg Marigny                                                                                                                                                                          | ×                             |                 | 13          |  |  |  |
| 200000000000000000000000000000000000000 | OCATION<br>STREET AND NUMBER:                                                                                                                                                                              |                               | RECEIVED        | F = 1       |  |  |  |
| >                                       | for boundaries see map                                                                                                                                                                                     |                               |                 |             |  |  |  |
| 2                                       | New Orleans                                                                                                                                                                                                |                               | 111             |             |  |  |  |
| ΣT                                      | state:<br>Louisiana                                                                                                                                                                                        | CODE COUNTY:<br>22 Orle       | A REGISTER      | CODE<br>071 |  |  |  |
| z 3. F                                  | PHOTO REFERENCE                                                                                                                                                                                            |                               | - <u> /</u>     | /           |  |  |  |
| -                                       | PHOTO CREDIT: EUGENE D. Cizek<br>DATE OF PHOTO: 1974                                                                                                                                                       |                               | - I - I         |             |  |  |  |
|                                         | NEGATIVE FILED AT: 928 Kerlerec St.                                                                                                                                                                        |                               |                 |             |  |  |  |
| ш                                       | New Orleans, La.                                                                                                                                                                                           | 70116                         |                 |             |  |  |  |
| S 4                                     | IDENTIFICATION                                                                                                                                                                                             |                               |                 |             |  |  |  |
|                                         | Describe View, DIRECTION, ETC. Greek Revival Claiborne Mansion on<br>Dauphine St. fronting Washington Square with Victorian and<br>Creole structures adjacent.<br># 7000 PROPERTY OF THE NATIONAL REGISTER |                               |                 |             |  |  |  |
|                                         | # 10250 INVIEN                                                                                                                                                                                             |                               |                 |             |  |  |  |