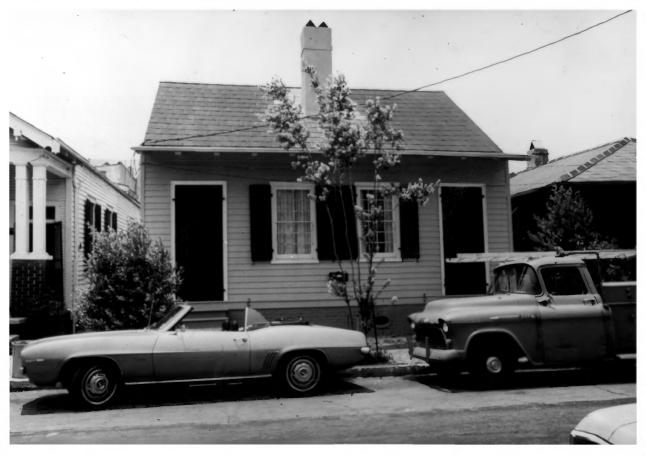

| Form No.<br>(7/72) |                                                               | TMENT OF THE INTERIOR<br>PARK SERVICE | <sup>STATE</sup> Louisiana |  |  |  |
|--------------------|---------------------------------------------------------------|---------------------------------------|----------------------------|--|--|--|
|                    | NATIONAL REGISTER                                             | OF HISTORIC PLACES                    | COUNTY Orleans             |  |  |  |
|                    | PROPERTY PHOTO                                                | DGRAPH FORM                           | FOR NPS USE ONLY           |  |  |  |
|                    | (Type all entries - attach t                                  | o or enclose with photograph)         | ENTRY NUMBER DATE          |  |  |  |
| s _                |                                                               |                                       | DEC 3 1 1974               |  |  |  |
| 0000               | NAME                                                          |                                       |                            |  |  |  |
| 0                  | COMMON: Faubourg Marign                                       |                                       |                            |  |  |  |
| -                  | AND/OR HISTORIC: Faubourg                                     | Marigny                               | ALL IN                     |  |  |  |
| H 2.               | LOCATION                                                      |                                       | ATT TO                     |  |  |  |
| 0                  | for boundaries s                                              | ee map                                | RECEIVED                   |  |  |  |
| R                  | New Orleans                                                   |                                       | NOV                        |  |  |  |
| ΣT                 | state:<br>Louisiana                                           |                                       | NOV 15 1974 0 200          |  |  |  |
| Z 3.               | PHOTO REFERENCE                                               |                                       | REGISTER                   |  |  |  |
|                    | PHOTO CREDIT: Eugene D. Ci                                    | zek                                   | COISTER                    |  |  |  |
|                    | DATE OF PHOTO: 1974                                           |                                       | X.                         |  |  |  |
| ш<br>ш             | NEGATIVE FILED AT: 928 Kerlerec St.<br>New Orleans, La. 70116 |                                       |                            |  |  |  |
| 4                  | IDENTIFICATION                                                |                                       |                            |  |  |  |
|                    | on Marigny St. portra<br>residence and garden                 | ays rich gingerbread                  | Victorian                  |  |  |  |
|                    |                                                               | A                                     |                            |  |  |  |