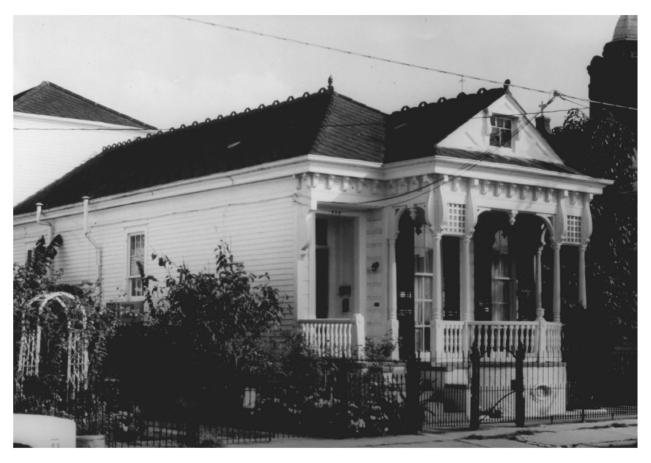

| Form No.<br>(7/72) |                                                               | TMENT OF THE INTERIOR<br>PARK SERVICE | <sup>STATE</sup> Louisiana |  |  |  |
|--------------------|---------------------------------------------------------------|---------------------------------------|----------------------------|--|--|--|
|                    | NATIONAL REGISTER                                             | OF HISTORIC PLACES                    | COUNTY Orleans             |  |  |  |
|                    | PROPERTY PHOTO                                                | DGRAPH FORM                           | FOR NPS USE ONLY           |  |  |  |
|                    | (Type all entries - attach t                                  | o or enclose with photograph)         | ENTRY NUMBER DATE          |  |  |  |
| s _                |                                                               |                                       | DEC 3 1 1974               |  |  |  |
| 0000               | NAME                                                          |                                       |                            |  |  |  |
| 0                  | COMMON: Faubourg Marign                                       |                                       |                            |  |  |  |
| -                  | AND/OR HISTORIC: Faubourg                                     | Marigny                               | ALL IN                     |  |  |  |
| H 2.               | LOCATION                                                      |                                       | ATT TO                     |  |  |  |
| 0                  | for boundaries s                                              | ee map                                | RECEIVED                   |  |  |  |
| R                  | New Orleans                                                   |                                       | NOV                        |  |  |  |
| ΣT                 | state:<br>Louisiana                                           |                                       | NOV 15 1974 0 200          |  |  |  |
| Z 3.               | PHOTO REFERENCE                                               |                                       | REGISTER                   |  |  |  |
|                    | PHOTO CREDIT: Eugene D. Ci                                    | zek                                   | COISTER                    |  |  |  |
|                    | DATE OF PHOTO: 1974                                           |                                       | X.                         |  |  |  |
| ш<br>ш             | NEGATIVE FILED AT: 928 Kerlerec St.<br>New Orleans, La. 70116 |                                       |                            |  |  |  |
| 4                  | IDENTIFICATION                                                |                                       |                            |  |  |  |
|                    | on Marigny St. portra<br>residence and garden                 | ays rich gingerbread                  | Victorian                  |  |  |  |
|                    |                                                               | A                                     |                            |  |  |  |