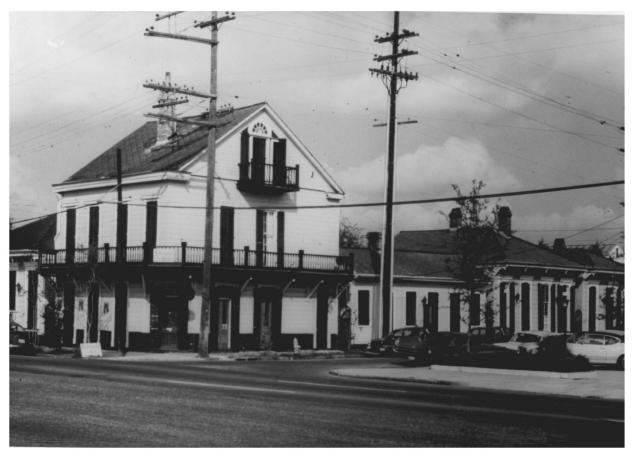

| Form No. 10-<br>(7/72) | 301a UNITED STATES DEPARTMENT OF THE INTERIOR<br>NATIONAL PARK SERVICE                                                                                                   | Louisiana                                    |
|------------------------|--------------------------------------------------------------------------------------------------------------------------------------------------------------------------|----------------------------------------------|
| (,,,,_,                | NATIONAL REGISTER OF HISTORIC PLACES                                                                                                                                     | Orleans                                      |
|                        | PROPERTY PHOTOGRAPH FORM                                                                                                                                                 | FOR NPS USE ONLY                             |
| S                      | (Type all entries - attach to or enclose with photograph)                                                                                                                | DEC 3 1 1074                                 |
| Z 1. N                 | AME                                                                                                                                                                      |                                              |
|                        | COMMON: Faubourg Marigny Area                                                                                                                                            |                                              |
| - 1                    | AND/OR HISTORIC: Faubourg Marigny                                                                                                                                        |                                              |
| ⊢ 2. L                 | OCATION                                                                                                                                                                  | <u> </u>                                     |
| ບີ້                    | TREET AND NUMBER:                                                                                                                                                        |                                              |
| <b>D</b>               | for boundaries see map                                                                                                                                                   | RECEIVED                                     |
|                        | CITY OR TOWN:                                                                                                                                                            | Avo: EI                                      |
| ∝                      | New Orleans                                                                                                                                                              | 100/15 10                                    |
| ⊢ [                    | STATE: CODE COUNTY:                                                                                                                                                      | NA 15 1974 500                               |
| v                      | Louisiana 22 Orlea                                                                                                                                                       | and vario. a var                             |
|                        | HOTO REFERENCE                                                                                                                                                           | REGISTER                                     |
|                        | PHOTO CREDIT: Eugene D. Cizek                                                                                                                                            | -1 6                                         |
|                        | DATE OF PHOTO: 1974                                                                                                                                                      |                                              |
| ш                      | NEGATIVE FILED AT: 928 Kerlerec St.                                                                                                                                      | 1001                                         |
| ய                      | New Orleans, La. 70116                                                                                                                                                   |                                              |
| ∽ <u>4</u>             | DENTIFICATION                                                                                                                                                            | re Marienv side of                           |
|                        | Esplanade Avenue looking toward the lak                                                                                                                                  | eside boundary. The                          |
|                        | Esplanade Avenue looking toward the lak<br>photograph shows an early creole cottag<br>stored Victorian townhouse and to the l<br>examples in New Orleans of an Early Cre | e, an elegantly re-                          |
|                        | stored victorian townhouse and to the i                                                                                                                                  | ole Townhouse. The                           |
| ~                      | overhanging live oaks of the neutral gr                                                                                                                                  | cound(median) enhance                        |
| Ya 20                  | the lush sidewalk planting PROPERTY                                                                                                                                      | F THE MATIONAL PERIOT                        |
|                        |                                                                                                                                                                          | OVERNMENT PRINTING OFFICE: 1973-729-152/1446 |