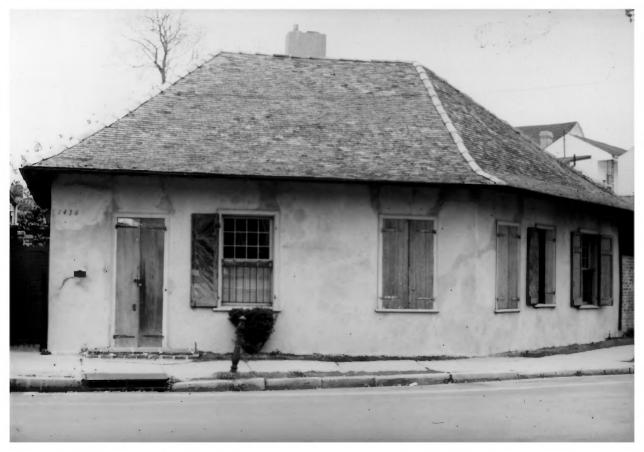

| Form No.<br>(7/72) | 10-301a                              | UNITED ST                        | ATES DEPARTMENT<br>NATIONAL PARK SE | OF THE<br>RVICE | INTERIO           | R                 | STATE<br>LOU | isiana                 |                   |
|--------------------|--------------------------------------|----------------------------------|-------------------------------------|-----------------|-------------------|-------------------|--------------|------------------------|-------------------|
|                    | NATIONAL REGISTER OF HISTORIC PLACES |                                  |                                     |                 | COUNTY<br>Orleans |                   |              |                        |                   |
|                    |                                      | PROPERT                          | Y PHOTOGRAP                         | H FO            | RM                |                   |              | FOR NPS USE ON         | LY                |
|                    |                                      |                                  |                                     |                 |                   | · · · · 1)        | EN           | TRY NUMBER             | DATE              |
| S                  |                                      | (Type all entries                | s - attach to or en                 | close w         | vith phot         | ograph)           |              | DEC 3                  | 1 1974            |
| Z                  | NAME                                 |                                  |                                     |                 |                   |                   |              |                        |                   |
| 0                  | COMMON                               | Faubourg M                       | arigny Area                         |                 |                   |                   |              |                        |                   |
| _                  | AND/OR                               | HISTORIC: Faub                   | ourg Marigr                         | Ŋ               |                   |                   |              | TINIT                  |                   |
| ⊢ 2                | LOCATI                               | ON                               |                                     |                 |                   |                   |              |                        |                   |
| ບ                  | STREET                               | for bounda                       | ries see ma                         | ıp              |                   |                   | (Z)          | RECENT                 | Fi                |
| R<br>U             | CITY OF                              | New Orlean                       | IS                                  |                 |                   |                   | F            | NOV                    | F                 |
| ΣT                 | STATE:                               | Louisiana                        |                                     |                 | CODE<br>22        | °°°N Örl          | eans         | NOV 15 1974            | 071               |
| z                  | PHOTO                                | REFERENCE                        | . ,                                 |                 |                   |                   | <u></u>      | REGISTER               | La!               |
| _                  | рното                                | CREDIT: Euge                     | ne D. Cizel                         | 2               |                   |                   | 1            | CUSTER                 |                   |
|                    |                                      | <u> F РНОТО: 1974</u>            |                                     |                 |                   |                   | ĺ            |                        | $\gamma$          |
| ш<br>ш             | NEGATI                               | VE FILED AT: 92                  | 8 Kerlerec                          |                 | 70116             | 5                 |              | Taille                 | ~                 |
|                    | . IDENTI                             | FICATION                         |                                     |                 |                   |                   |              |                        |                   |
| , <b></b>          | DESCR<br>81                          | ibe view, direct<br>nd Victoria: | n styles at                         | y re<br>Ely     | store<br>sian     | d asser<br>Fields | Ave.         | of Greek<br>and Chartr | Revival<br>es St. |
|                    | 4                                    | F1282                            | 6 PROP                              | ERTY            | OF 1              | THE NA            | TIONAL       | REGISTER               |                   |