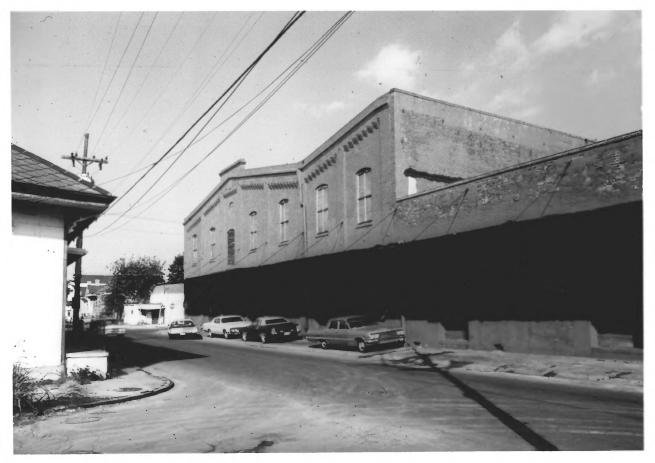

☆ U.S. GOVERNMENT PRINTING OFFICE: 1973-729-152/1446 III-I

-

| Form No.<br>(7/72) | 10-301a UNITED STATES DEPARTMENT OF THE<br>NATIONAL PARK SERVICE | INTERIOR                              | Louisiana       |              |
|--------------------|------------------------------------------------------------------|---------------------------------------|-----------------|--------------|
|                    | NATIONAL REGISTER OF HISTOR                                      | orleans                               |                 |              |
|                    | PROPERTY PHOTOGRAPH FO                                           | RM                                    | FOR NPS USE ONL | Y            |
|                    | (Type all entries - attach to or enclose w                       | with photostaph)                      | ENTRY NUMBER    | DATE         |
| <u> </u>           | (Type an entries - attach to or encrose )                        |                                       | DEC 31          | 1974         |
| <b>Z</b> 1.        | NAME                                                             |                                       |                 |              |
| 0                  | COMMON: Faubourg Marigny Area                                    | · · · · · · · · · · · · · · · · · · · |                 |              |
| -                  | AND/OR HISTORIC: Faubourg Marigny                                |                                       | LINIT           |              |
| ⊢ 2.               | LOCATION                                                         |                                       | - A Maria       | 2            |
| U                  | STREET AND NUMBER:                                               |                                       |                 | $\mathbf{X}$ |
| D                  | for boundaries see map                                           |                                       | RECEIVED        |              |
| 22                 | New Orleans                                                      |                                       | E -CLIVED       | 1-1          |
| -<br>-             |                                                                  | CODE COUNTY:                          | NOV 15 105      | N CODE       |
| S                  | Louisiana                                                        | code county:<br>ລູງ Orles             |                 | 0.21         |
| z                  | PHOTO REFERENCE                                                  | I.≪.≪.'                               | NATIONAL        | 1.1          |
|                    | PHOTO CREDIT: Eugene D. Cizek                                    |                                       | REGISTER        | K.           |
|                    | DATE OF PHOTO: 1974                                              |                                       |                 | $\sum$       |
| ш                  | NEGATIVE FILED AT: 928 Kerlerec St.                              |                                       | VITAT           | ~            |
| ш                  | New Orleans, La.                                                 | 70116                                 | 1.00.1          |              |
| S                  | IDENTIFICATION                                                   |                                       |                 |              |
|                    | DESCRIBE VIEW, DIRECTION. ETCENtering                            |                                       |                 |              |
|                    | and looking lakeside down Fr                                     |                                       |                 | com -        |
|                    | mercial row structure with r                                     |                                       |                 |              |
|                    | #13920 PROPERTY OF                                               | THE NATION                            | AL REGISTER     |              |