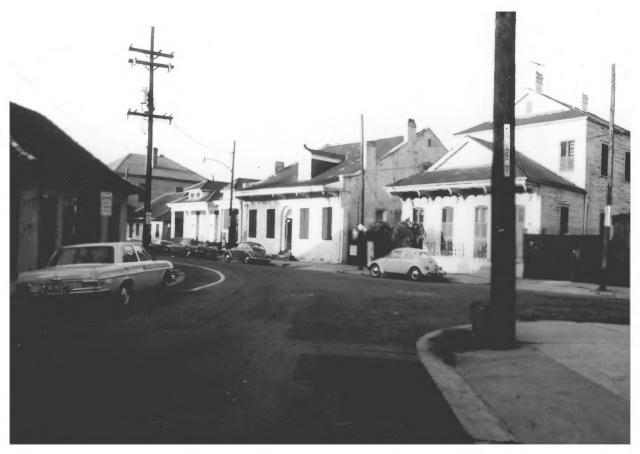

| Form No.<br>(7/72) | 10-301a                              | UNITED ST                        | ATES DEPARTMENT<br>NATIONAL PARK SE | OF THE<br>RVICE | INTERIO           | R                 | STATE<br>LOU | isiana                 |                   |
|--------------------|--------------------------------------|----------------------------------|-------------------------------------|-----------------|-------------------|-------------------|--------------|------------------------|-------------------|
|                    | NATIONAL REGISTER OF HISTORIC PLACES |                                  |                                     |                 | COUNTY<br>Orleans |                   |              |                        |                   |
|                    |                                      | PROPERT                          | Y PHOTOGRAP                         | H FO            | RM                |                   |              | FOR NPS USE ON         | LY                |
|                    |                                      |                                  |                                     |                 |                   | · · · · 1)        | EN           | TRY NUMBER             | DATE              |
| S                  |                                      | (Type all entries                | s - attach to or en                 | close w         | vith phot         | ograph)           |              | DEC 3                  | 1 1974            |
| Z                  | NAME                                 |                                  |                                     |                 |                   |                   |              |                        |                   |
| 0                  | COMMON                               | Faubourg M                       | arigny Area                         |                 |                   |                   |              |                        |                   |
| _                  | AND/OR                               | HISTORIC: Faub                   | ourg Marigr                         | Ŋ               |                   |                   |              | TINIT                  |                   |
| ⊢ 2                | LOCATI                               | ON                               |                                     |                 |                   |                   |              |                        |                   |
| ບ                  | STREET                               | for bounda                       | ries see ma                         | ıp              |                   |                   | (Z)          | RECENT                 | Fi                |
| R<br>U             | CITY OF                              | New Orlean                       | IS                                  |                 |                   |                   | F            | NOV                    | F                 |
| ΣT                 | STATE:                               | Louisiana                        |                                     |                 | CODE<br>22        | °°°N Örl          | eans         | NOV 15 1974            | 071               |
| z                  | PHOTO                                | REFERENCE                        | . ,                                 |                 |                   |                   | <u></u>      | REGISTER               | La!               |
| _                  | рното                                | CREDIT: Euge                     | ne D. Cizel                         | 2               |                   |                   | 1            | CUSTER                 |                   |
|                    |                                      | <u> F РНОТО: 1974</u>            |                                     |                 |                   |                   | ĺ            |                        | $\gamma$          |
| ш<br>ш             | NEGATI                               | VE FILED AT: 92                  | 8 Kerlerec                          |                 | 70116             | 5                 |              | Taille                 | ~                 |
|                    | . IDENTI                             | FICATION                         |                                     |                 |                   |                   |              |                        |                   |
| , <b></b>          | DESCR<br>81                          | ibe view, direct<br>nd Victoria: | n styles at                         | y re<br>Ely     | store<br>sian     | d asser<br>Fields | Ave.         | of Greek<br>and Chartr | Revival<br>es St. |
|                    | 4                                    | F1282                            | 6 PROP                              | ERTY            | OF 1              | THE NA            | TIONAL       | REGISTER               |                   |