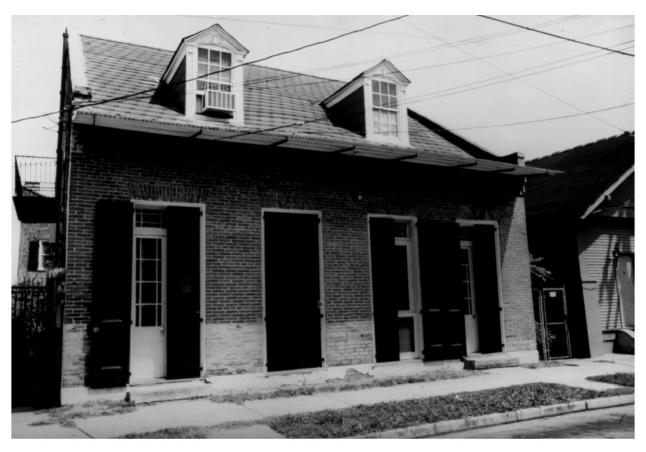

| Form No.<br>(7/72) | 10-301 UNITED STATES DEPARTMENT OF<br>NATIONAL PARK SERV                                                                                                |                     | Louisiana                   |                        |
|--------------------|---------------------------------------------------------------------------------------------------------------------------------------------------------|---------------------|-----------------------------|------------------------|
|                    | NATIONAL REGISTER OF HIS                                                                                                                                | COUNTY              |                             |                        |
|                    |                                                                                                                                                         |                     | Orleans                     | · · ·                  |
|                    | PROPERTY PHOTOGRAPH                                                                                                                                     | FORM                | FOR NPS USE ON              | LY                     |
| S                  | (Type all entries - attach to or enclo                                                                                                                  | se with shotograph) | ENTRY NUMBER                | PATE                   |
|                    |                                                                                                                                                         |                     | DEC 31                      | <del>p/4</del>         |
| Z I.               | NAME                                                                                                                                                    |                     |                             |                        |
| 0                  | COMMON: Faubourg Marigny Area                                                                                                                           |                     |                             |                        |
| -                  | AND/OR HISTORIC: Faubourg Marigny                                                                                                                       |                     |                             |                        |
| ⊢ 2.               | LOCATION                                                                                                                                                |                     | 112                         |                        |
| υ                  | STREET AND NUMBER:                                                                                                                                      |                     | V VA                        | $\sim$                 |
| ∍                  | for boundaries see map                                                                                                                                  |                     | $P_{\rm eff}$ $\sim$ $\sim$ | $\boldsymbol{\lambda}$ |
|                    | CITY OR TOWN:                                                                                                                                           | /                   | RECEIVED                    | 15                     |
| R                  | New Orleans                                                                                                                                             |                     |                             | FI                     |
| H                  | STATE:                                                                                                                                                  | CODE COUNTY:        | ns NOV 15 1974              | CODE                   |
| ~                  | Louisiana                                                                                                                                               | 22 Orlea            | ns NOVISI                   | -6071                  |
| z 🖳                | PHOTO REFERENCE                                                                                                                                         | T                   | NATIONAL                    | FI                     |
| -                  | PHOTO CREDIT: Eugene D. Cizek                                                                                                                           |                     | REGISTER                    | A                      |
|                    | DATE OF PHOTO: 1974                                                                                                                                     |                     | MLO.                        | Y                      |
| ш                  | NEGATIVE FILED AT: 928 Kerlerec St                                                                                                                      |                     |                             |                        |
| ш                  | New Orleans, La                                                                                                                                         | . 70116             |                             |                        |
| s 4                | IDENTIFICATION                                                                                                                                          |                     |                             |                        |
|                    | describe view, Direction, etc. Fine e<br>at the end of Bourbon St.<br>Casino to the left a came<br>distance are examples of<br>architecture. Street ori | arly 19th cent      | ury dormered cot            | tage                   |
|                    | Casino to the left_a came                                                                                                                               | lback shotgun       | to the right. In            | the                    |
|                    | distance are examples of                                                                                                                                | Edwardian, Cre      | ole, and Victori            | an                     |
|                    | system.                                                                                                                                                 | MAT THE MAT         | ONAL DEGIO OI THE           | gria                   |
|                    | #2320PKUPLK                                                                                                                                             | Y UF IN2 NAI        | UNAL REGISTER               |                        |