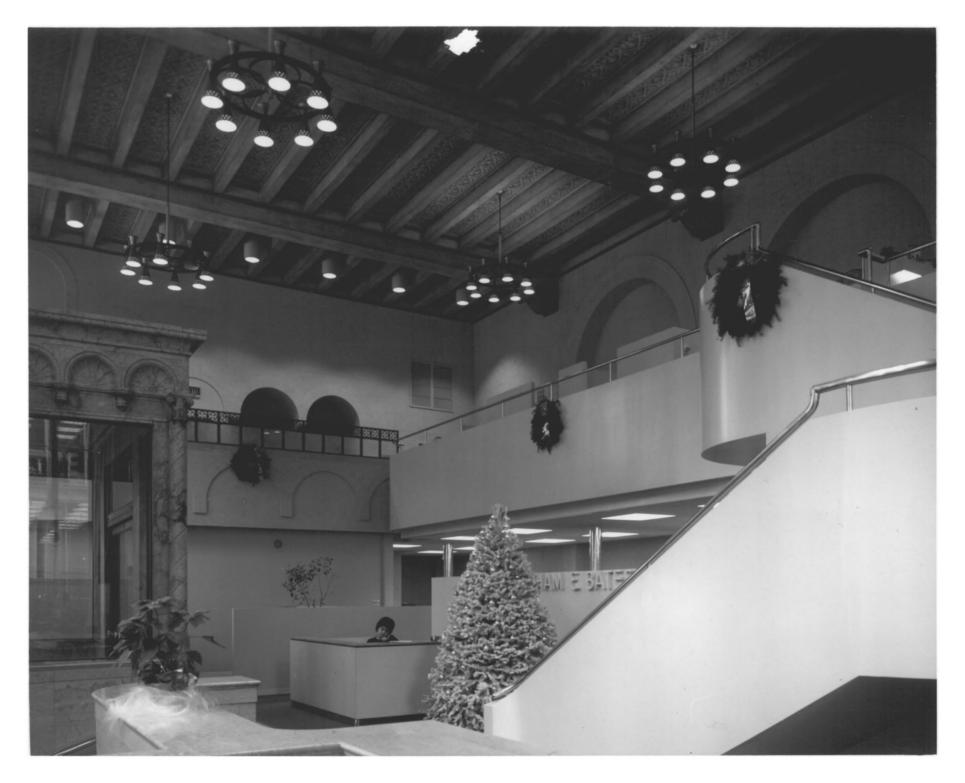

Bank of California Building (Old) 330 SW Sixth Avenue Portland, Multnomah County, Oregon PHOTO NO FFF. 5 of 8 Curtis Finch photo, 1977 Interior view, banking lobby, renovation FEB 1 5 1978 for current use. numerican view Looking and reception area.

The California Rezzanine and reception Fletcher, Finch, Farr & Assoc. 920 SW 13th Avenue, Portland, OR 97205 J. E. C. R. B. E. V. P. D. P. E. C. IF OLST RICT. GIVE BUILDING WAVE & STREET IDENTIFICATION

Bank of California Building (Old) 330 SW Sixth Avenue Portland, Multnomah County, Oregon 6 of 8 Curtis Finch photo, 1977

Interior view, banking lobby, renovation for current use.

Fletcher, Finch, Farr & Assoc. 920 SW 13th Avenue Portland, OR 97205 FEB 151978 PROPERTY OF THE NATIONAL REGISTER

DESCRIBE VIEW, DIRECTION, ETC. IF DISTRICT, GIVE BUILDING NAME & STREET

Interior view of Old Bank of California Building looking Northeast in former banking lobby, now office space, showing extended mezzanine. FFF-3