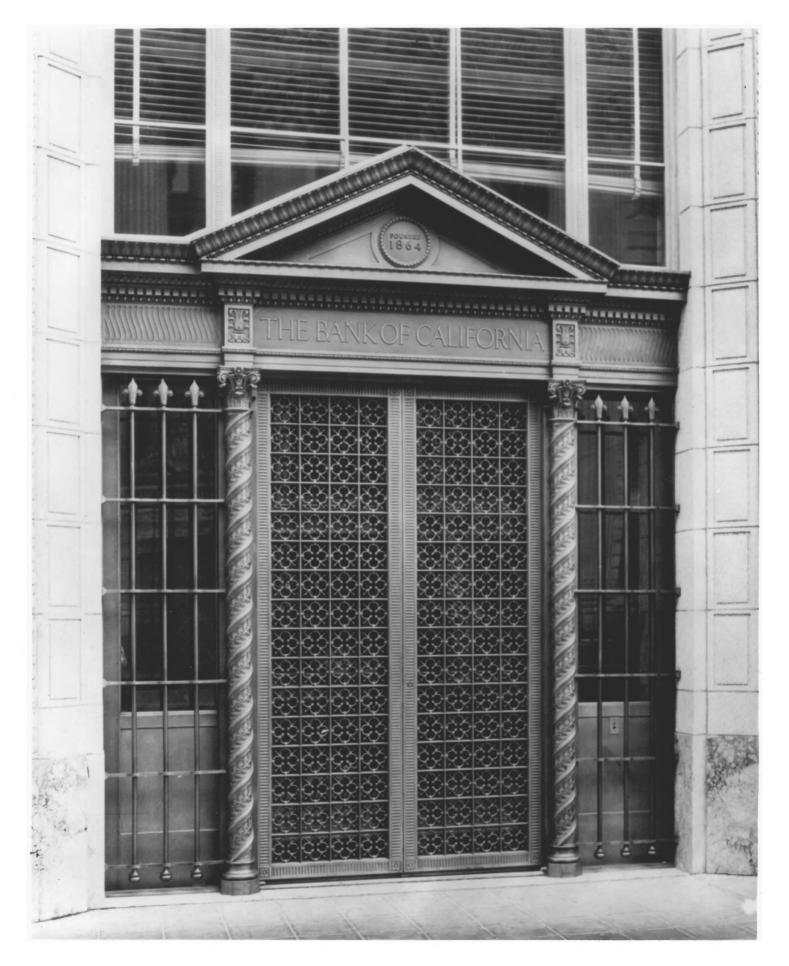

GPO 892-454

Bank of California - opining day 1925

Bank of California Building (Old) 330 SW Sixth Avenue Portland, Multnomah County, Oregon 8 of 8 Historic view (1920s)

Detail of entrance

FEB 1 5 1978

Oregon Historical Society (photo neg. 1230 SW Park Avenue #53624)

Portland, OR 97205 PHO10 HO.

Detail photograph of entrance showing IDE TOTALE WEW. ORECTON. ETC. IF DETRICT. GIVE BUILDING HAME & STREET IDEN'ITEICATION

Doorway-Bank of Calyonne Bldg. 1924