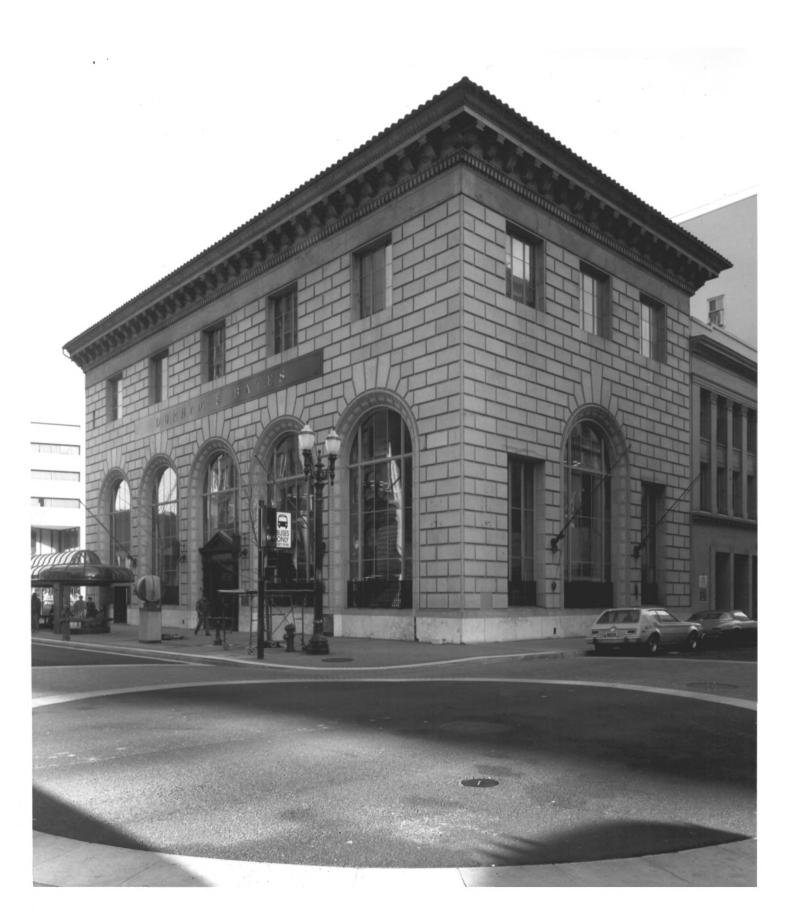

GPO 892-454

Bank of California Building (Old) 330 SW Sixth Avenue Portland, Multnomah County, Oregon 1 of 8 Historic view (1924)

West and South elevations

Oregon Historical Society (photo neg. 1230 SW Park Avenue #53623978 Portland, OR 97205 FEB 153623978

#### IDENTIFICATION

DESCRIBE VIEW, DIRECTION, ETC. IF DISTRICT, GIVE BUILDING NAME & STREET

PHOTO NO. 53623

View of Old Bank of California Building looking Northeast at the corner of S.W. 6th Avenue and Stark Street.