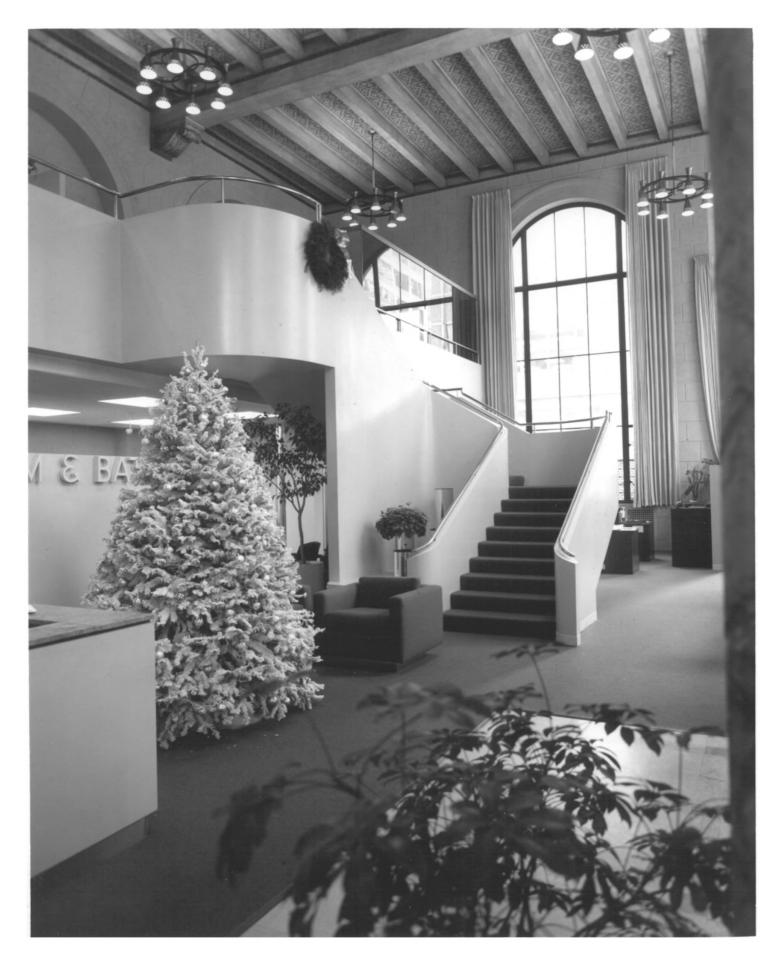

Bank of California Building (Old) 330 SW Sixth Avenue Portland, Multnomah County, Oregon PHOTO NO FFF. 5 of 8 Curtis Finch photo, 1977 Interior view, banking lobby, renovation FEB 1 5 1978 for current use. numerican view Looking and reception area.

The California Rezzanine and reception Fletcher, Finch, Farr & Assoc. 920 SW 13th Avenue, Portland, OR 97205 J. E. C. R. B. E. V. P. D. P. E. C. IF OLST RICT. GIVE BUILDING WAVE & STREET IDENTIFICATION

Bank of California Building (Old) 330 SW Sixth Avenue Portland, Multnomah County, Oregon 6 of 8 Curtis Finch photo, 1977

Interior view, banking lobby, renovation for current use.

Fletcher, Finch, Farr & Assoc. 920 SW 13th Avenue Portland, OR 97205 FEB 151978 PROPERTY OF THE NATIONAL REGISTER

DESCRIBE VIEW, DIRECTION, ETC. IF DISTRICT, GIVE BUILDING NAME & STREET

Interior view of Old Bank of California Building looking Northeast in former banking lobby, now office space, showing extended mezzanine. FFF-3