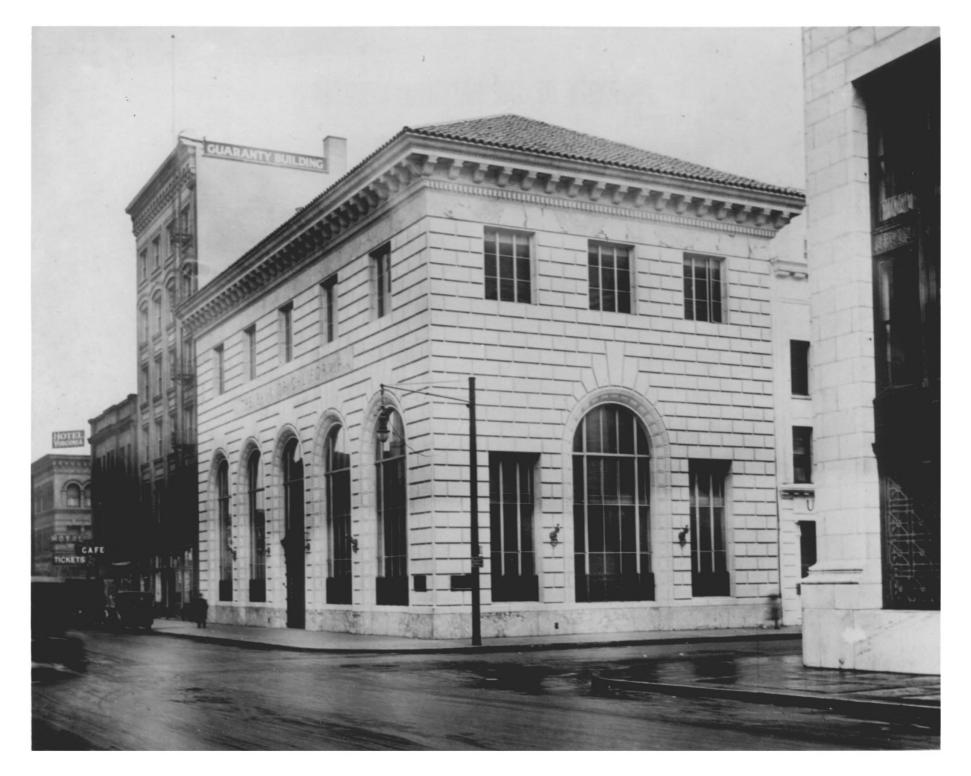

GPO 892-454

Bank of Calyornia Building - 1924

IDENTIFICATION

DESCRIBE VIEW, DIRECTION, ETC. IF DISTRICT, GIVE BUILDING NAME & STREET

PHOTO NO FFF-2

View looking Southeast of Old Bank of California Building showing new entrance to Building lobby and plaster rusticated "Stonework" added to North end of Building after demolition of The Guaranty Building.