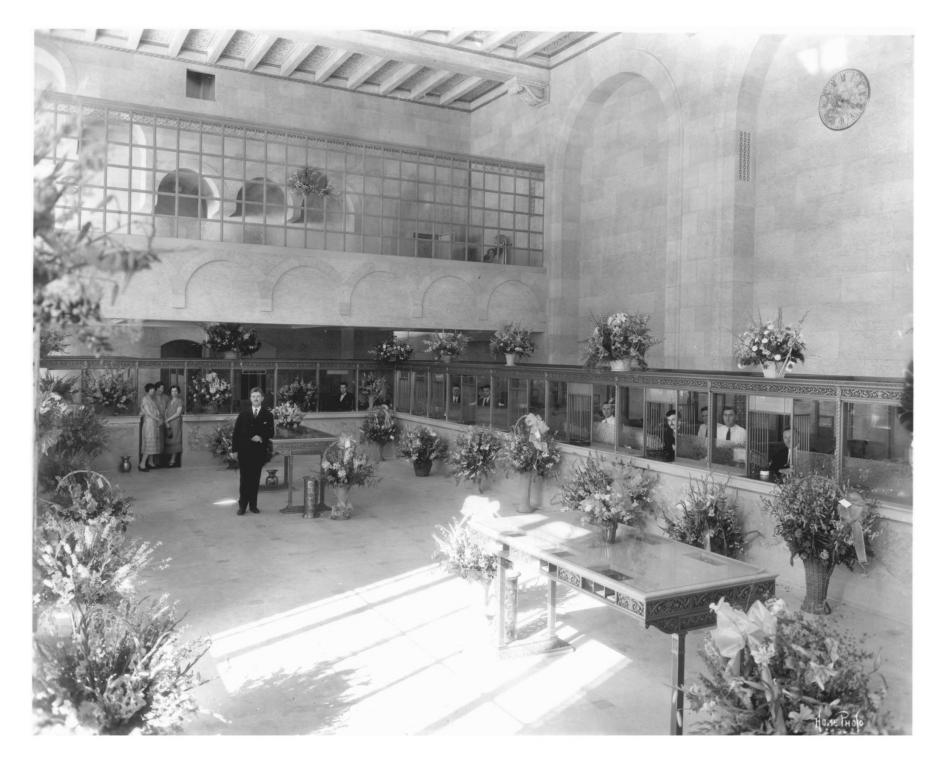

Bank of California Building (Old) 330 SW Sixth Avenue Portland, Multnomah County, Oregon 4 of 8 Historic view (1925) Banking

lobby.
Oregon Historical Society (photo neg.

1230 SW Park Avenue #10655)
Portland, OR 97205 FEB 15 1978

### IDENTIFICATION

DESCRIBE VIEW, DIRECTION, ETC. IF DISTRICT, GIVE BUILDING NAME & STREET

Interior view of the Old Bank of California Building taken on opening day looking Southeast in banking lobby.

PHOTO NO. 10655