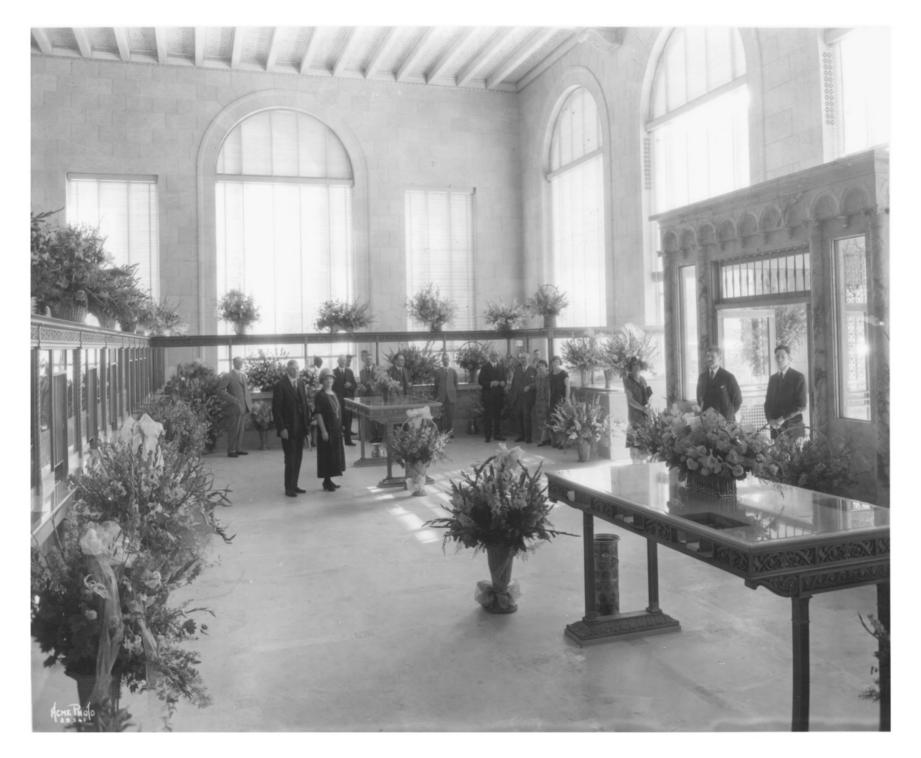

Bank of California Building (Old) 330 SW Sixth Avenue Portland, Multnomah County, Oregon 4 of 8 Historic view (1925) Banking

lobby.
Oregon Historical Society (photo neg.

1230 SW Park Avenue #10655)
Portland, OR 97205 FEB 15 1978

### IDENTIFICATION

DESCRIBE VIEW, DIRECTION, ETC. IF DISTRICT, GIVE BUILDING NAME & STREET

Interior view of the Old Bank of California Building taken on opening day looking Southeast in banking lobby.

PHOTO NO. 10655