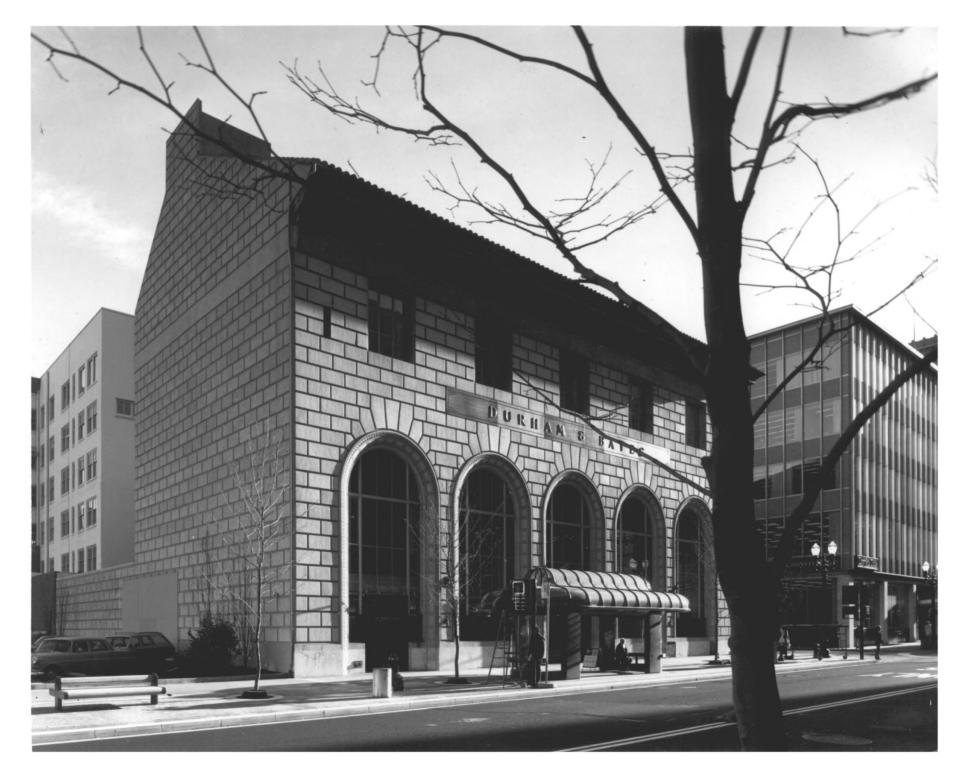

#### IDENTIFICATION

DESCRIBE VIEW, DIRECTION, ETC. IF DISTRICT, GIVE BUILDING NAME & STREET

PHOTO NO. 53623

View of Old Bank of California Building looking Northeast at the corner of S.W. 6th Avenue and Stark Street.

GPO 892-454

Bank of Calyornia Building - 1924

IDENTIFICATION

DESCRIBE VIEW, DIRECTION, ETC. IF DISTRICT, GIVE BUILDING NAME & STREET

PHOTO NO FFF-2

View looking Southeast of Old Bank of California Building showing new entrance to Building lobby and plaster rusticated "Stonework" added to North end of Building after demolition of The Guaranty Building.