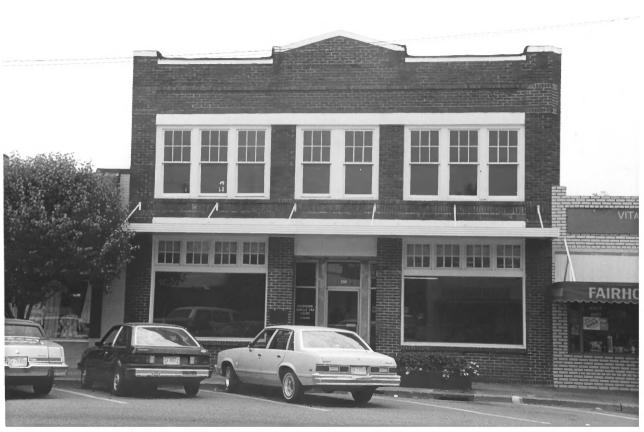

Fairhope Multiple Resource Nomination Gaston Building Baldwin County, Alabama John Sledge, photographer May 1987 MHDC negative file BA #116/2 Facade, camera facing s 3 of 10

Fairhope Multiple Resource Nomination Gaston Building Baldwin County, Alabama John Sledge, photographer May 1987 MHDC negative file BA #116/7 Rear view, camera facing ne 4 of 10