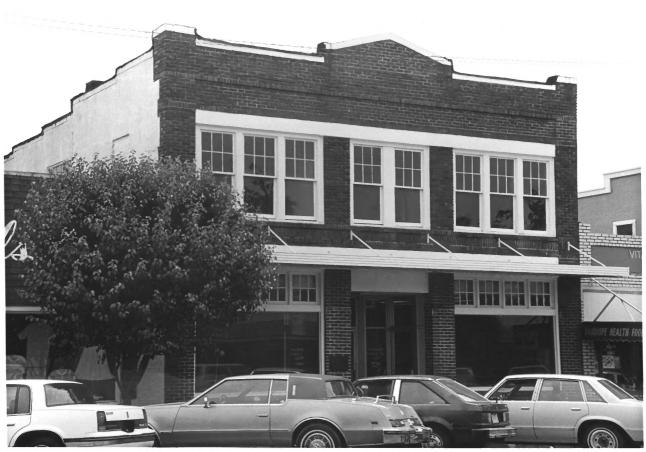

Fairhope Multiple Resource Nomination Gaston Building Baldwin County, Alabama John Sledge, photographer May 1987 MHDC negative file BA #116/6 Streetscape, camera facing se 1 of 10

Fairhope Multiple Resource Nomination Gaston Building Baldwin County, Alabama John Sledge, photographer May 1987 MHDC negative file BA #116/4 General view, camera facing sw 2 of 10