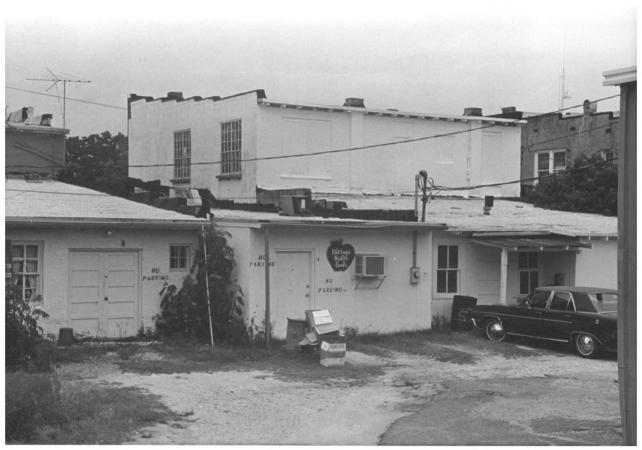

Fairhope Multiple Resource Nomination Gaston Building Baldwin County, Alabama John Sledge, photographer May 1987 MHDC negative file BA #116/2 Facade, camera facing s 3 of 10

Fairhope Multiple Resource Nomination Gaston Building Baldwin County, Alabama John Sledge, photographer May 1987 MHDC negative file BA #116/7 Rear view, camera facing ne 4 of 10