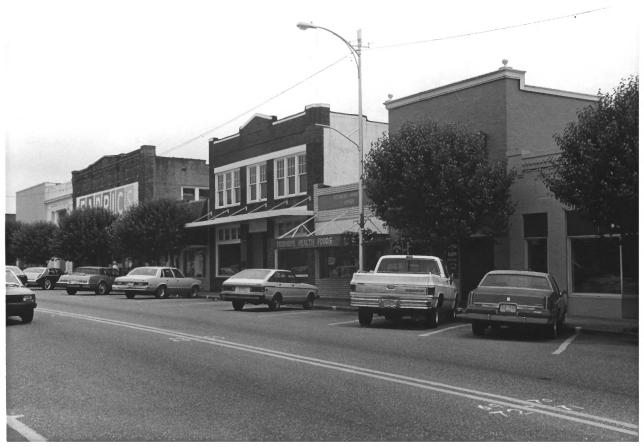

Fairhope Multiple Resource Nomination Gaston Building Baldwin County, Alabama John Sledge, photographer May 1987 MHDC negative file BA #116/6 Streetscape, camera facing se 1 of 10

Fairhope Multiple Resource Nomination Gaston Building Baldwin County, Alabama John Sledge, photographer May 1987 MHDC negative file BA #116/4 General view, camera facing sw 2 of 10