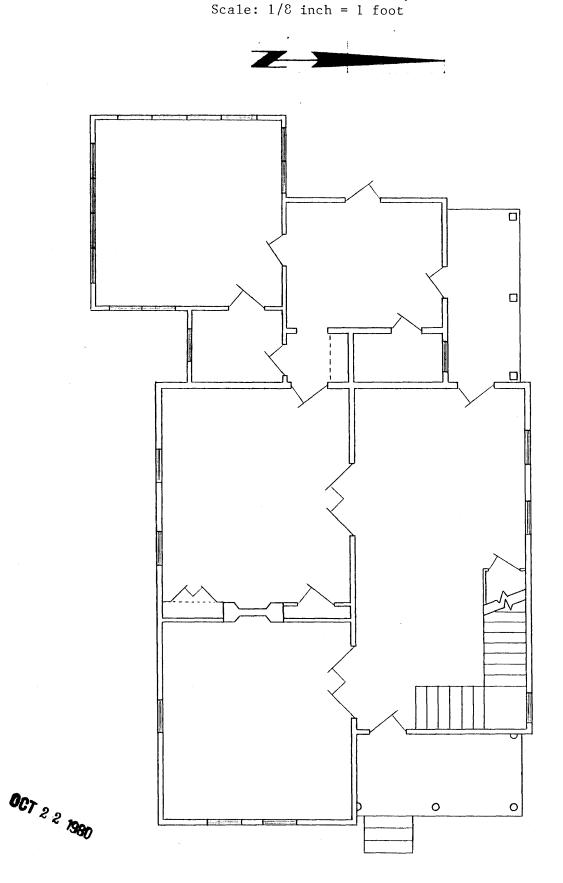

ES

Oktibbeha Co., Miss. Chancery Clerk. Deed Book 80, pp. 308-309.

P'Pool, Kenneth, architectural historian with the Mississippi Department of Archives and History. Inspection of Owens House, Starkville, Miss., July 19, 1980.

Sanborn Insurance Maps of Starkville, Miss. for the years 1910 and 1925. New York: Sanborn Map Co. Originals located Mississippi State University Library, Special Collections, State College, Miss.

#### 10 - BOUNDARY

feet; thence east 200 feet; thence with the west side of Montgomery Street north to the beginning; lying in the City of Starkville, County of Oktibbeha, State of Mississippi and being Lot 27 Block 20A on the Official Map of the City of Starkville, 1974 edition.

Lampkin-Owens-Kraker House Starkville, Oktibbeha County, Miss. Floor plan of first story