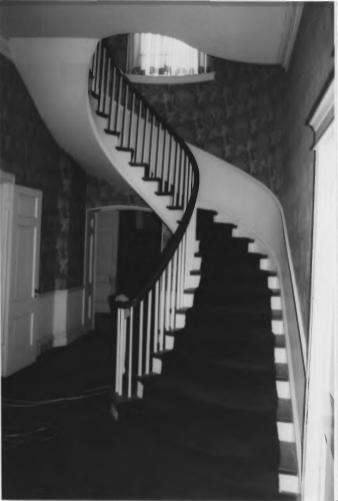

Photo by: Thomason and Associates
Neg: TN Historical Commission
Nashville, TN

View: Interior, stairway

Photo #: 6 of 11

Henry H. Mayberry House(WM-64), Franklin Road Williamson County Multiple Resource Area Williamson County, TN Date: July, 1987 Photo by: Thomason and Associates Nea: TN Historical Commission Nashville, TN View: Interior