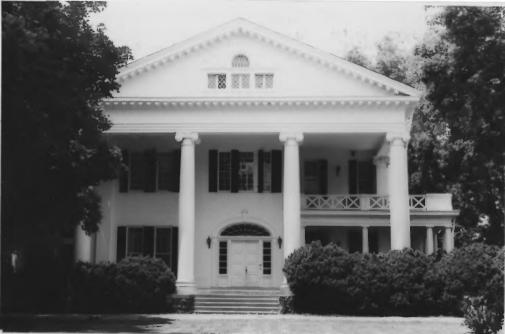

Henry H. Mayberry House(WM-64), Franklin Road Williamson County Multiple Resource Area Williamson County, TN Date: July, 1987 Photo by: Thomason and Associates

Photo #: 1 of 11

- Nashville, TN

Neg: TN Historical Commission

View: West, of east(main) facade

Henry H. Mayberry House(WM-64), Franklin Road Williamson County Multiple Resource Area Williamson County, TN Date: July, 1987 Photo by: Thomason and Associates Neg: TN Historical Commission Nashville, TN