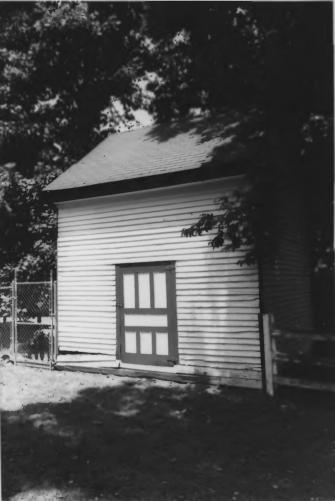

Photo #: 10 of 11

View: Northwest, smokehouse

Henry H. Mayberry House(WM-64), Franklin Road Williamson County Multiple Resource Area Williamson County, TN Date: July, 1987 Photo by: Thomason and Associates . Neg: TN Historical Commission Nashville. TN View: West, of barn