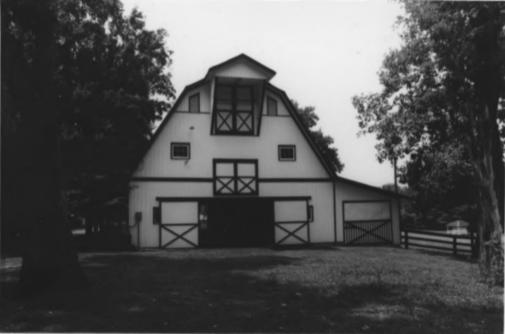

Photo #: 10 of 11

View: Northwest, smokehouse

Henry H. Mayberry House(WM-64), Franklin Road Williamson County Multiple Resource Area Williamson County, TN Date: July, 1987 Photo by: Thomason and Associates . Neg: TN Historical Commission Nashville. TN View: West, of barn

Photo #: 11 of 11