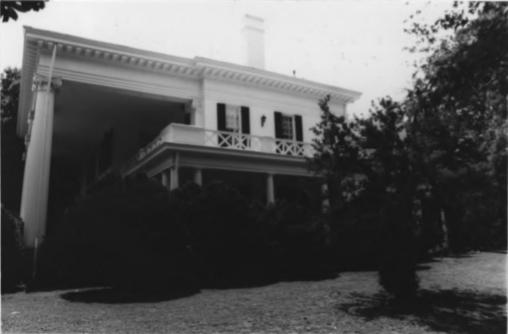

View: Southwest, of north facade

Photo#: 2 of 11

Henry H. Mayberry House(WM-64), Franklin Road Williamson County Multiple Resource Area Williamson County, TN Date: July, 1987 Photo by: Thomason and Associates Neg: TN Historical Commission Nashville, TN View: Southeast, of north and west facades

Photo #: 3 of 11

Henry H. Mayberry House(WM-64), Franklin Road Williamson County Multiple Resource Area Williamson County, TN Date: July, 1987 Photo by: Thomason and Associates Neq: TN Historical Commission