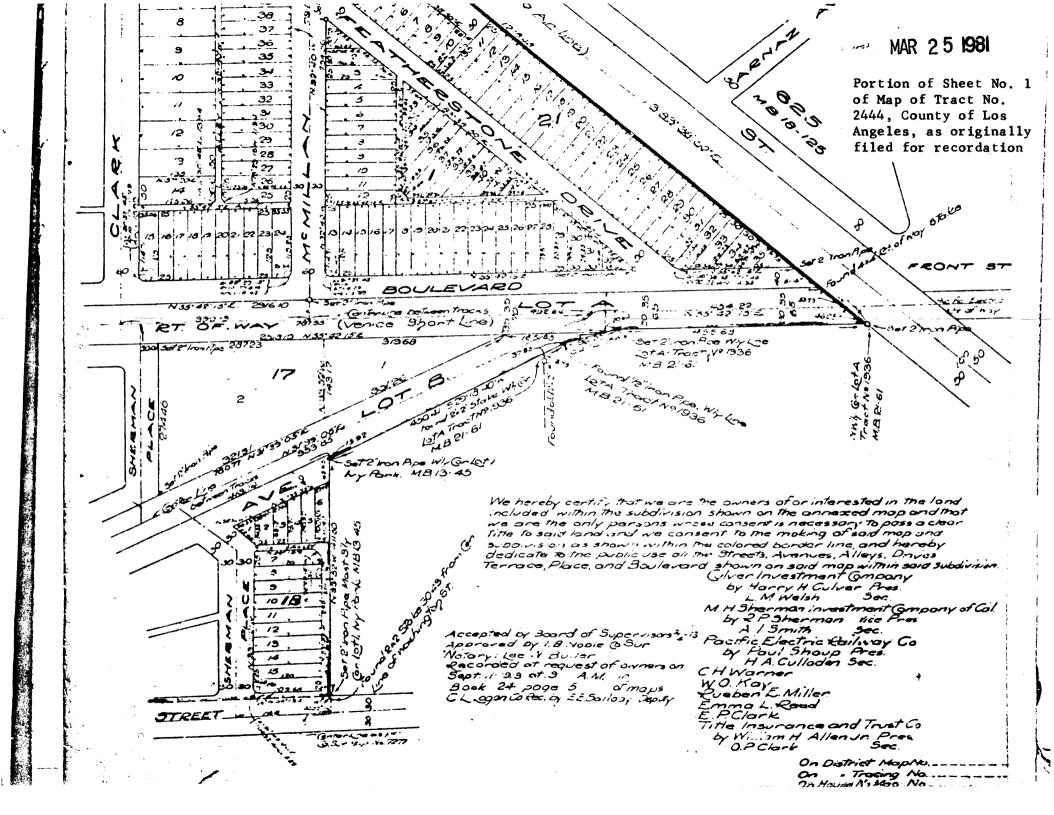

The substation is the only feature on the otherwise bare lot. A fountain, which was located immediately south of the building (probably used in connection with the transformer cooling system), no longer exists. Originally the parcel, while roughly the same shape as at present, was somewhat more extensive due to the absence of adjoining streets. At that time, the parcel was bounded by the main line rights-of-way of the Los Angeles Pacific's Palms and Del Rey divisions, which became the Pacific Electric Railway's Venice Short Line and Redondo Beach via Playa del Rey Line. In about 1931 or 1932, the eastbound roadway of Venice Boulevard was opened across the parcel in question, passing to the southeast of the substation. During 1980, however, Venice Boulevard was reconstructed and widened, occupying the former railway right-of-way which formerly separated the two roadways. The eastbound roadway now passes to the northwest of the substation and no longer separates the building from the adjacent park. This change is shown on the attached maps.