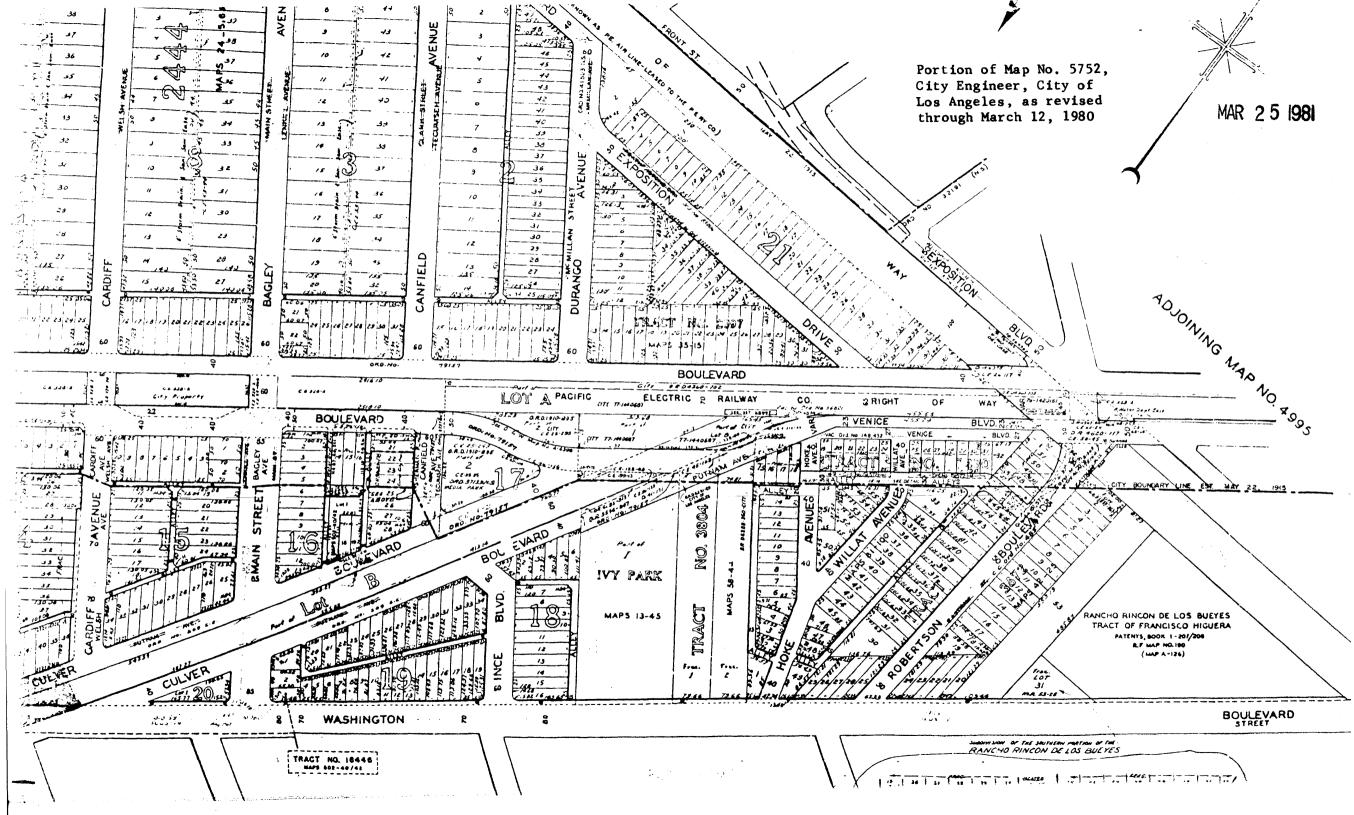

The substation is the only feature on the otherwise bare lot. A fountain, which was located immediately south of the building (probably used in connection with the transformer cooling system), no longer exists. Originally the parcel, while roughly the same shape as at present, was somewhat more extensive due to the absence of adjoining streets. At that time, the parcel was bounded by the main line rights-of-way of the Los Angeles Pacific's Palms and Del Rey divisions, which became the Pacific Electric Railway's Venice Short Line and Redondo Beach via Playa del Rey Line. In about 1931 or 1932, the eastbound roadway of Venice Boulevard was opened across the parcel in question, passing to the southeast of the substation. During 1980, however, Venice Boulevard was reconstructed and widened, occupying the former railway right-of-way which formerly separated the two roadways. The eastbound roadway now passes to the northwest of the substation and no longer separates the building from the adjacent park. This change is shown on the attached maps.