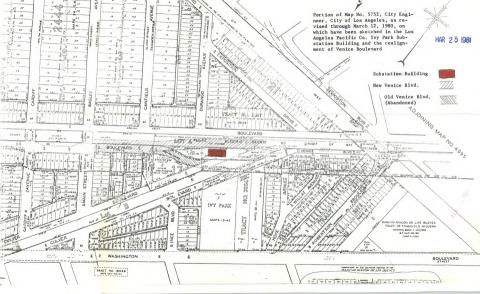

The substation is the only feature on the otherwise bare lot. A fountain, which was located immediately south of the building (probably used in connection with the transformer cooling system), no longer exists. Originally the parcel, while roughly the same shape as at present, was somewhat more extensive due to the absence of adjoining streets. At that time, the parcel was bounded by the main line rights-of-way of the Los Angeles Pacific's Palms and Del Rey divisions, which became the Pacific Electric Railway's Venice Short Line and Redondo Beach via Playa del Rey Line. In about 1931 or 1932, the eastbound roadway of Venice Boulevard was opened across the parcel in question, passing to the southeast of the substation. During 1980, however, Venice Boulevard was reconstructed and widened, occupying the former railway right-of-way which formerly separated the two roadways. The eastbound roadway now passes to the northwest of the substation and no longer separates the building from the adjacent park. This change is shown on the attached maps.