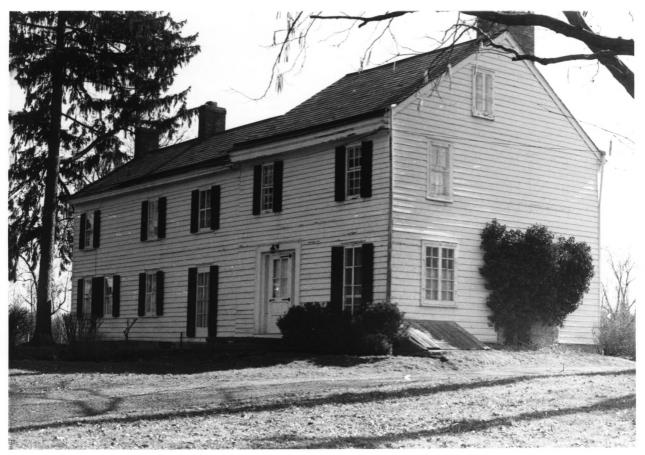

# **4** IDENTIFICATION

DESCRIBE VIEW, DIRECTION, ETC. IF DISTRICT, GIVE BUILDING NAME & STREET PHOTO NO. North (front) and west (side) elevations, the Clarke House.

INT: 2983-75

Form No. 10-301a (Rev. 10-74)