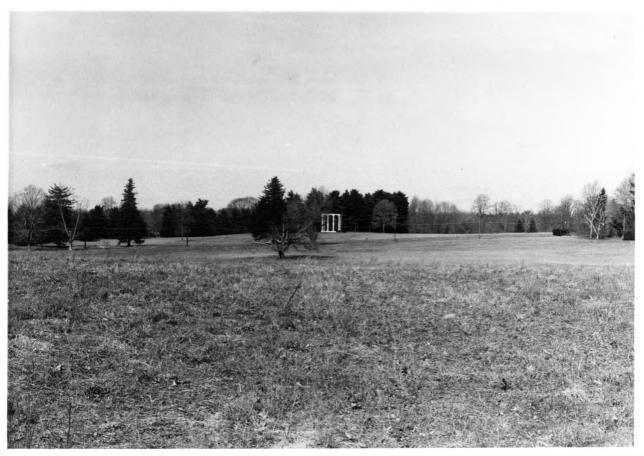

**IDENTIFICATION** 

DESCRIBE VIEW, DIRECTION, ETC. IF DISTRICT. GIVE BUILDING NAME & STREET PHOTO NO. Looking north across Princeton Battlefield from the site of the American stand. Battle monument and Mercer Oak in centerground.