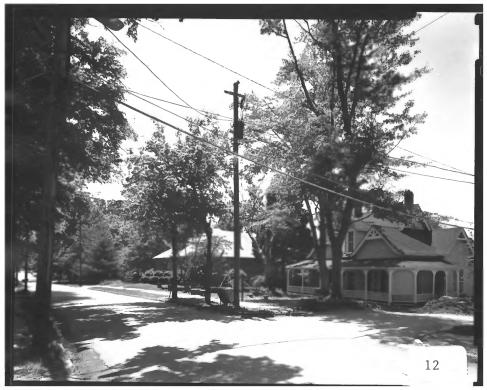

# SOUTH CARROLLTON RESIDENTIAL HISTORIC DISTRICT

Photographer: James R. Lockhart Negative filed: Georgia Department of Natural Resources Date: June, 1983 Description (13 of 21): East side of Tanner Street between East Center and Newnan streets; photographer facing northeast.