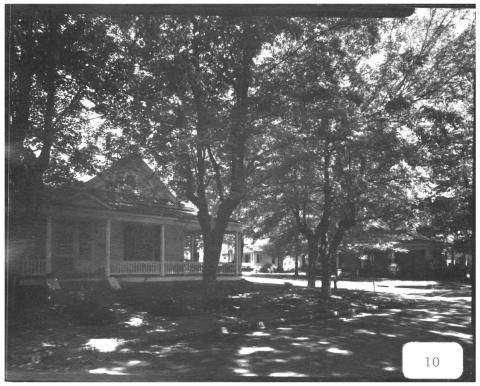

Photographer: James R. Lockhart Negative filed: Georgia Department of Natural Resources Date: June, 1983 Description (11 of 21): West side of Bradley Street just south of West Center Street; photographer facing southwest.