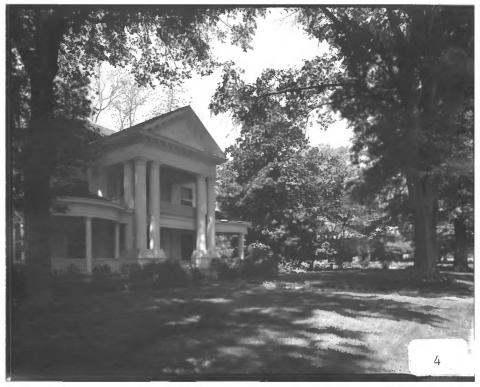

Photographer: James R. Lockhart Negative filed: Georgia Department of Natural Resources Date: June, 1983 Description (4 of 21): West side of Dixie Street between Lee Street and East Center Street: facing northwest.