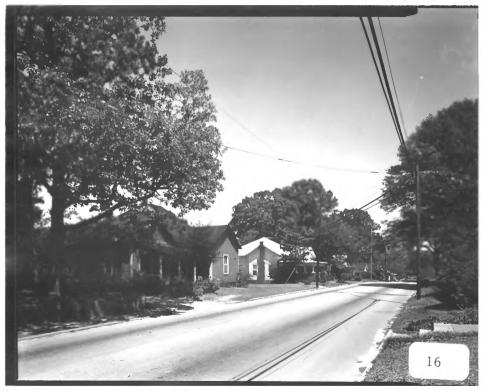

Photographer: James R. Lockhart Negative filed: Georgia Department of Natural Resources Date: June, 1983 Description (17 of 21): North side of Austin Avenue west of Garrett Street; photographer facing northeast.