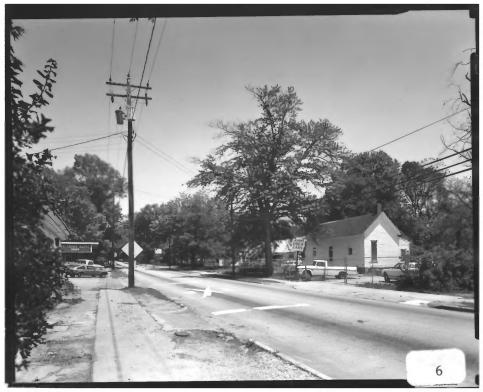

Photographer: James R. Lockhart Negative filed: Georgia Department of Natural Resources Date: June, 1983 Description (6 of 21): East side of Dixie Avenue just north of Harmon Avenue; photographer facing northeast.