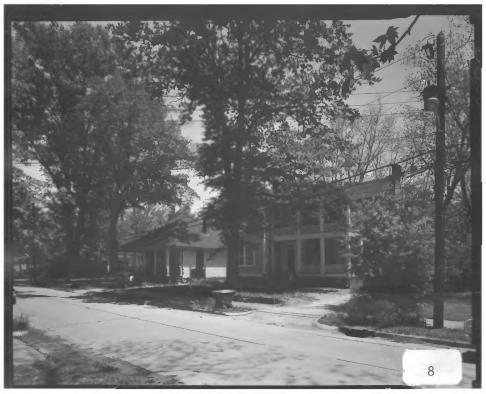

Photographer: James R. Lockhart Negative filed: Georgia Department of Natural Resources Date: June, 1983 Description (8 of 21): East side of Tanner Street south of East Center Street; photographer facing northeast.