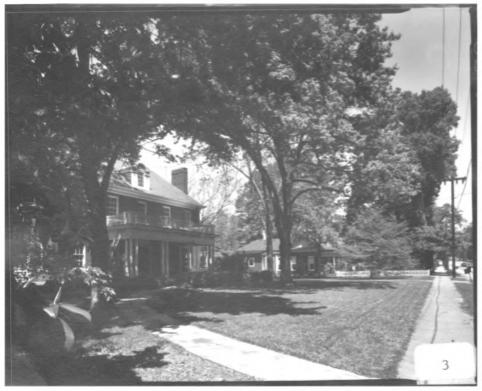

Photographer: James R. Lockhart Negative filed: Georgia Department of Natural Resources Date: June, 1983 Description (3 of 21): West side of Dixie Street just north of East Center Street; photographer facing north.