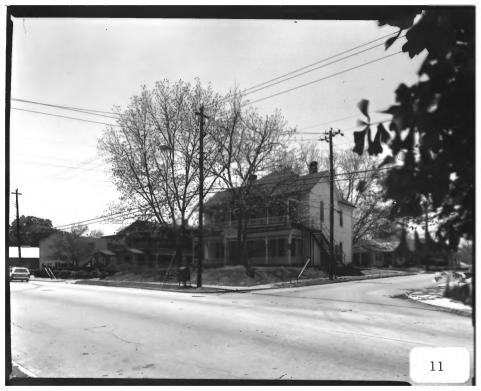

Photographer: James R. Lockhart Negative filed: Georgia Department of Natural Resources Date: June, 1983 Description (12 of 21): West side of Tanner Street between East Center Street and Mill Street: photographer facing southwest.