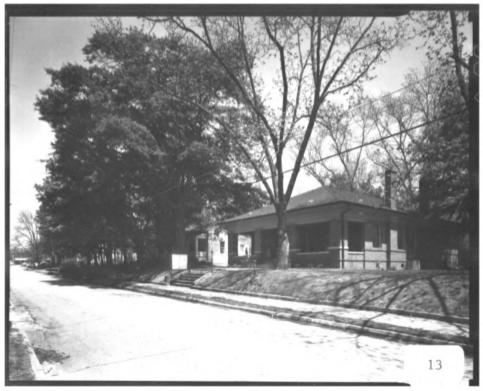

Photographer: James R. Lockhart Negative filed: Georgia Department of Natural Resources Date: June, 1983 Description (14 of 21): South side of West Avenue east of Dixie Street; photographer facing southeast.