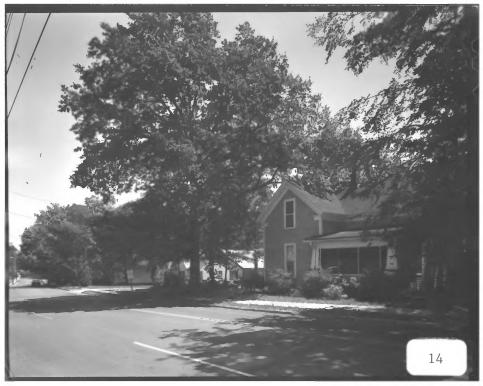

Photographer: James R. Lockhart Negative filed: Georgia Department of Natural Resources Date: June, 1983 Description (15 of 21):South side of Austin Avenue west of Clifton Terrace; photographer facing southwest.