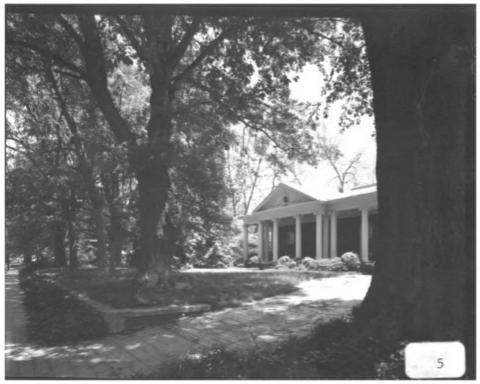

Photographer: James R. Lockhart Negative filed: Georgia Department of Natural Resources Date: June. 1983 Description (5 of 21): East side of Dixie Avenue between Austin Avenue and West Avenue; photographer facing northeast.