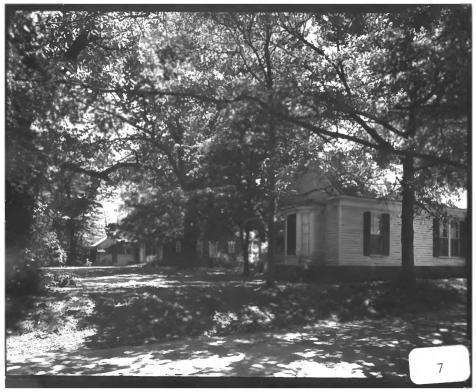

Photographer: James R. Lockhart Negative filed: Georgia Department of Natural Resources Date: June, 1983 Description (7 of 21): South side of Lee Street just east of Croft Street; photographer facing southeast.