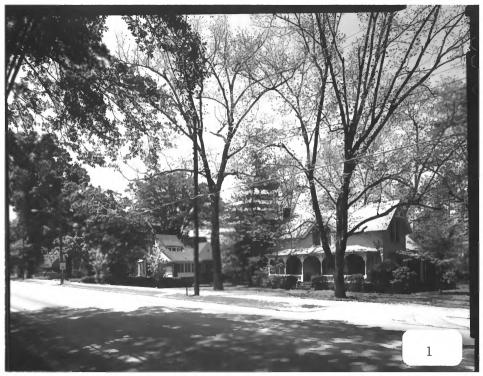

Photographer: James R. Lockhart Negative filed: Georgia Department of Natural Resources Date: June, 1983 Description (1 of 21): West side of Dixie Street north of East Center Street; photographer facing southwest.