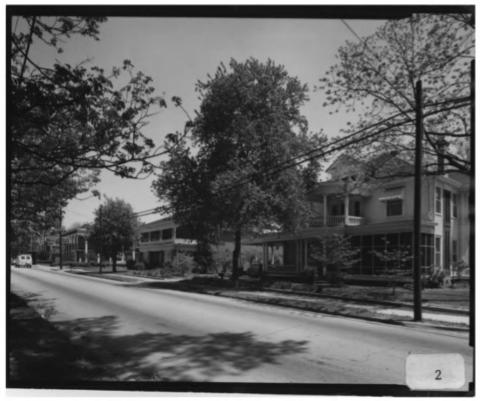

Photographer: James R. Lockhart Negative filed: Georgia Department of Natural Resources Date: June, 1983 Description (2 of 21): East side of Dixie Street north of West Avenue; photographer facing northeast.