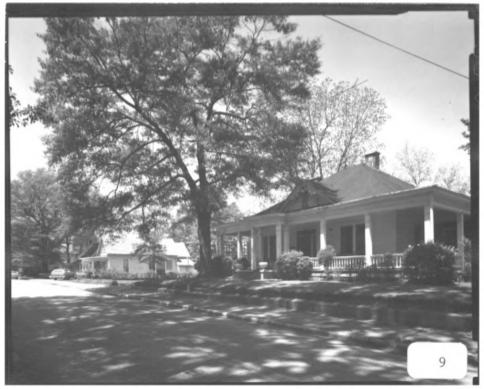

Photographer: James R. Lockhart Negative filed: Georgia Department of Natural Resources Date: June, 1983 Description (10 of 21): Corner of East Center Street and Tanner Street; photographer facing northeast.