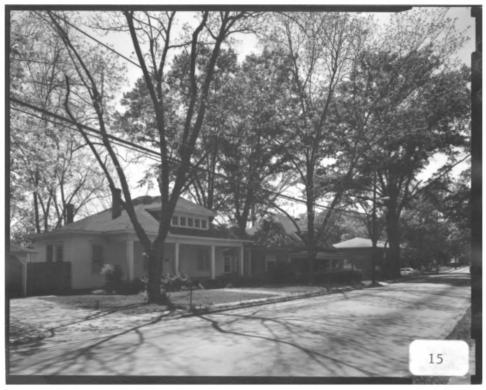

Photographer: James R. Lockhart Negative filed: Georgia Department of Natural Resources Date: June, 1983 Description (16 of 21): North side of Austin Avenue near intersection with Clifton Terrace; facing northeast.