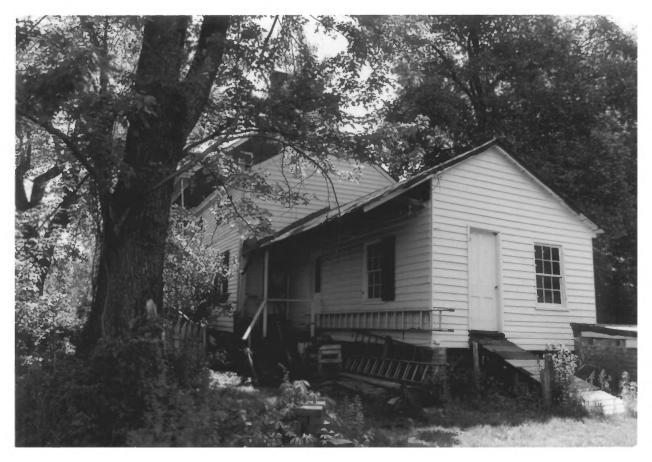

Concord Prince George's County, Maryland Margaret Cook, 1978 Neg. loc. Maryland Historical Trust NW elevation of wing to house

Concord Prince George's County, Maryland Margaret Cook, 1978 Neg. loc. Maryland Historical Trust E elevation, detail of brickwork 6 of 14 OCT 2 8 1980