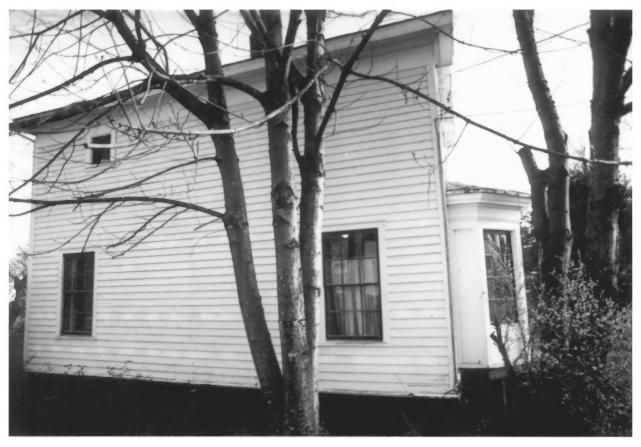

```
2.0F12
                                   March 1987
"Old Stagecoach Stop," 2117 'A' St.,
 Forest Grove, Oregon. Washington Co.
 NORTH ELEVATION, WITH WEST BAY -
                        WINDOW VISIBLE.
 Photo by Eric Stewart. - Mancit 1987
Negative held by Gladys Haynes,
                        2119 B St., F.G. FORAST GROWN, ON 97116
```