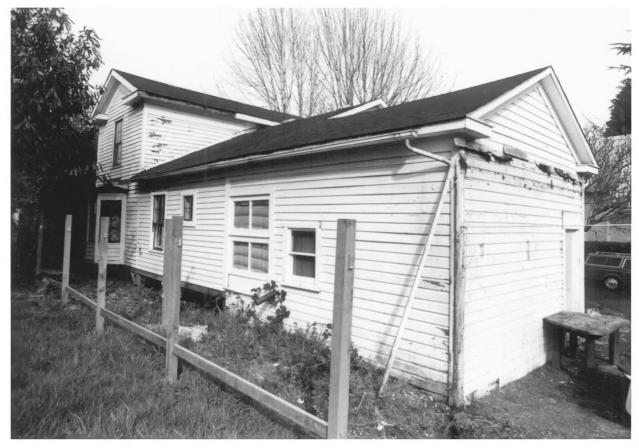

```
March 1987
BLANK, STRPHAN AND PARTHANA M., House "Old Stagecoach Stop," 2117 'A' St.,
  Forest Grove, Oregon. (Washington Co)
   VIEW OF SOUTH ELEVATION FROM S.E.
   CORNER.
   Photo by Eric Stewart. - manch 1987
  Negative held by Gladys Haynes,
                        2119 B St. F.G. FORMST GROWN, OR 97116
```