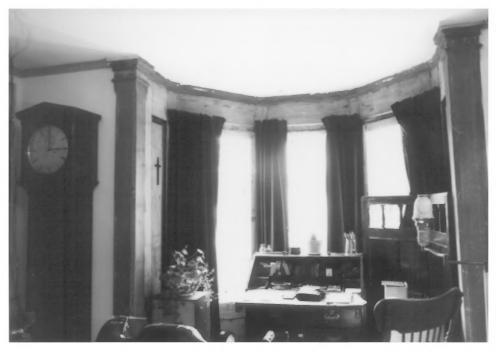

```
8.0F/2
BLANK, STAPHAN & PARTHANA M., HOUSE
"Old Stagecoach Stop," 2117 "A"St,
Forest Grove, Oregon. (Washington Co.)
INTERIOR VIEW OF WEST FACING BAY
```

Photo by Mollie Todd. - MANCH 1987
Negative held by owner,
MAS. MAIC WARDONF
2314 1974 AVANUA
FONAST GROVA, ON 97116

WINDOW.

9. OF 12 March 1987 BLANK, STRPHAN & PARTHANA M., HOUSE "Old Stagecoach Stop," 2117 'A' St., Forest Grove, Oregon. (Washington Co) DETAIL OF MUNTINS ON 6/6 WINDOW Photo by Mollie Todd. - MANCH 1987 Negative held by owner,