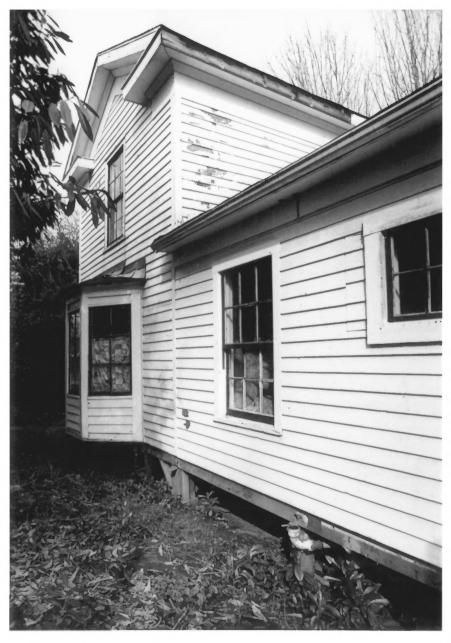

3. OF 12
BLANK, STAPHAN AND PARTHANA M., HOUSE
"Old Stagecoach Stop," 2117 'A' St.;
Forest Grove, Oregon. Washington Co.

EAST ELEVATION (REAR)

Photo by Eric Stewart - Manch 1987
Negative held by Gladys Haynes,
2119 B St. F.G.
Fonast Gauva on 97116