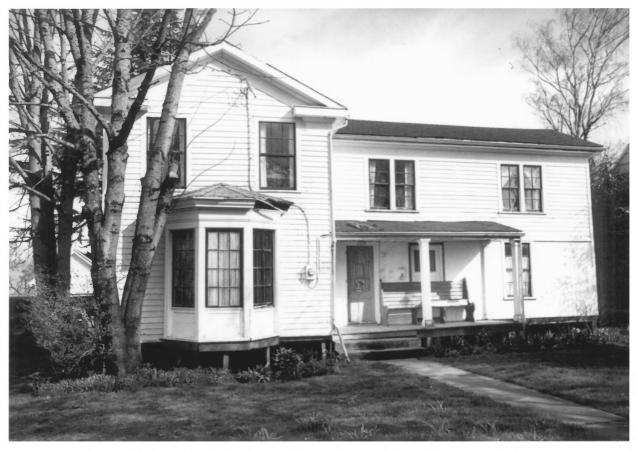

1. UF 12 BLANK, STRPHAN & PANTHENA M., HOUSE March 1987 "Old Stagecoach Stop, 2117 'A' St., Forest Grove, Oregon. Washington Co. PRINCIPAL (WEST) ELEVATION Photo by Eric Stewart. - Mancie 1987 Negative held by Gladys Haynes, 2119 B St. F.G. Forest Grove, on 97116