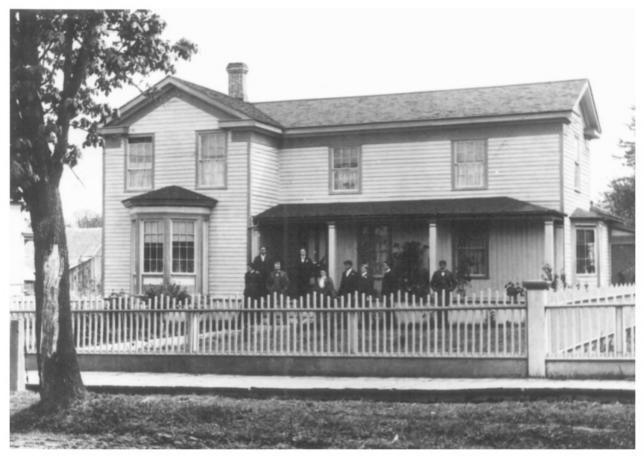

Negative held by Gladys Haynes,

2119 B St. F.G.

Fonks Grove, on 97116

6. of 12 1415 conic UTAW c.1895-1900 BLANK, STAPHAN & PANTHANA M., HOUSE "Old Stagecoach Stop," 2117 'A' St., Forest Grove, Oregon.(Washington Co.)

VIEW OF WEST (FRONT) FACADE.

This is a copy of an old photograph in the possession of Mrs. J. Fowler, a former resident. Negative (of copy) held by Gladys Haynes, 2119 B St. F.G

7. of 12 1415 TONIC VIRW C.1895-1900 BLANK, STAPHAN & PANTHANA M., HOUSE "Old Stagecoach Stop," 2117 'A' St., Forest Grove, Oregon. (Washington Co.) VIEW OF WEST (FRONT) FACADE IN SNOW.