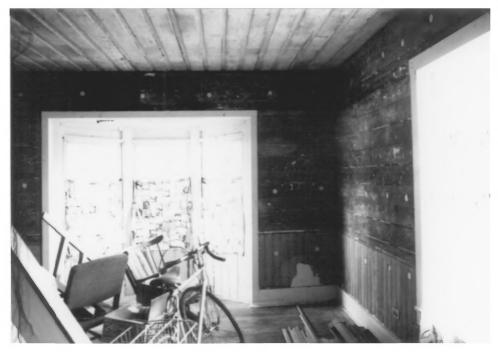

Photo by M. Todd. Neg. held by owner. MAS. ANIC WALDONE, 2314 1977 AVA, FORASTGROVA, OR

11. 0F/2
BLANK, STRPHAN & PARTHANA M., HOUSE
"Old Stagecoach Stop," 2117 'A' St.,
Forest Grove, Oregon. (Washington Co)

INTERIOR VIEW OF SOUTH FACING BAY

WINDOW. ALSO VISIBLE IS THE CEILING OF PATTERNED DROP SIDING. AND THE CAR SIDING WAINSCOT. Photo by Mollie Todd. - MANCH 1987 Negative held by owner, MAS. TANK WALDONF 2314 19TH AVANUA, FORMST GROVE, ON 97116