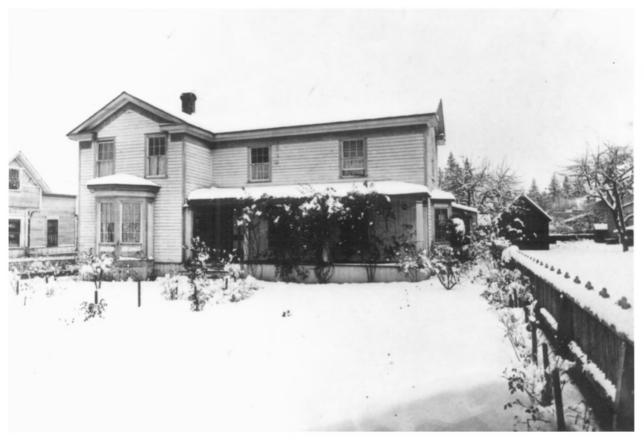

VIEW OF WEST (FRONT) FACADE.

This is a copy of an old photograph in the possession of Mrs. J. Fowler, a former resident. Negative (of copy) held by Gladys Haynes, 2119 B St. F.G

7. of 12 1415 TONIC VIRW C.1895-1900 BLANK, STAPHAN & PANTHANA M., HOUSE "Old Stagecoach Stop," 2117 'A' St., Forest Grove, Oregon. (Washington Co.) VIEW OF WEST (FRONT) FACADE IN SNOW.

( PART OF THE RUSSELL HOUSE TO THE NORTH IS VISIBLE ON THE LEFT.) This is a copy of an old photograph

in the possession of Mrs J. Fowler, a former resident. Negative (of copy) held by Gladys Haynes, 2119 B St, F.G. Foras GROVA, OR 97116