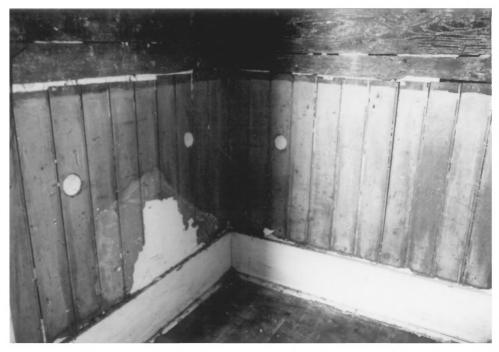

```
12. OF/2
                        March 1987
BLANK, STAPHEN & PARTITUNA M., HOUSE
"Old Stagecoach Stop, "2117 'A' St.,
 Forest Grove, Oregon. (Washington Co.)
 DETAIL OF WAINSCOT (shown in No.11)
 Photo by Mollie Todd - Manch 1987
 Negative held by owner,
  MMS, ANIL WALDORF
  2314 19TH AVANUE
```

FONKST GROVA, ON 97116