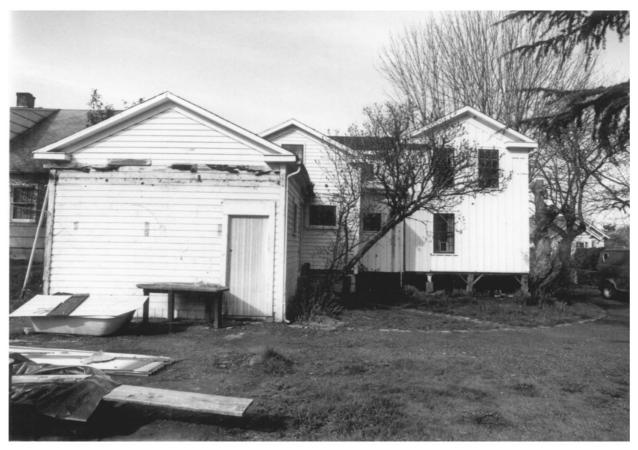

3. OF 12
BLANK, STAPHAN AND PARTHANA M., HOUSE
"Old Stagecoach Stop," 2117 'A' St.;
Forest Grove, Oregon. Washington Co.

EAST ELEVATION (REAR)

Photo by Eric Stewart - Manch 1987
Negative held by Gladys Haynes,
2119 B St. F.G.
Fonast Gauva on 97116