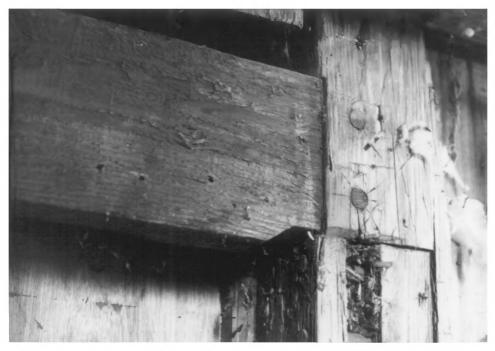

MAS, ANIC WALDORF 2314 1974 Avenua Forast Grova, on 97116

10.6F/2 March 1987 BLANK, STRPHAN & PANTHANA M. HOUSE "Old Stagecoach Stop," 2117 'A' St., Forest Grove, Oregon (Washington Co)

DETAIL OF CORNER CONSTRUCTION IN EARLIEST PART OF HOUSE. A LATERAL SOLID MEMBER IS JOINED BY TENONS FIXED WITH WOODEN PEGS TO THE TWO-STORY SOLID TIMBER UPRIGHT.

Photo by M. Todd. Neg. held by owner. MAS. ANIC WALDONE, 2314 1977 AVA, FORASTGROVA, OR

11. 0F/2
BLANK, STRPHAN & PARTHANA M., HOUSE
"Old Stagecoach Stop," 2117 'A' St.,
Forest Grove, Oregon. (Washington Co)