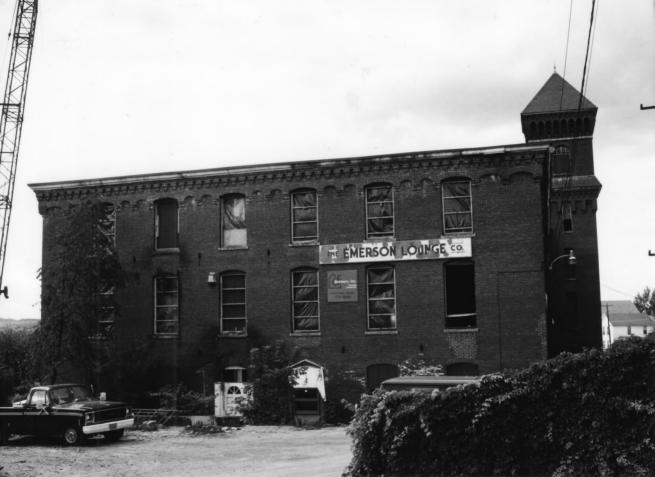

| Historic Name:   | THE PEMBROVE MILL                                                                        |
|------------------|------------------------------------------------------------------------------------------|
| Common Name:     | The Emerson Mill                                                                         |
| NR District:     | N/A                                                                                      |
| Address:         | 100 Main Street                                                                          |
| City/Town/State: | Suncook, New Hampshire                                                                   |
| Photographer:    | Lynne Emerson Monroe                                                                     |
| Negative with:   | Lynne Emerson Monroe                                                                     |
| Description:     | Sunny Knoll, Kensington, New Hampshire<br>Southeast elevation showing window replacement |

Photographer facing N NE E SE S SW W NW

Photo Date: 8/1985

Photo Number1/4 of

| Historic Name:                    | THE PENBROKE MILL                                      |                    |
|-----------------------------------|--------------------------------------------------------|--------------------|
| Common Name:                      | The Emerson Mill                                       |                    |
| NR District:                      | N/A                                                    |                    |
| Address:                          | 100 Main Street                                        |                    |
| City/Town/State:                  | Suncook, New Hampshire                                 |                    |
| Photographer:                     | Lynne Emerson Monroe                                   |                    |
| Negative with:                    | Lynne Emerson Monroe                                   |                    |
| Negative with.                    | Sunny Knoll, Kensington, New Hampshire                 |                    |
| Description:                      | Stair Tower, Campanile, showing window retaking place. | placement          |
| <sup>2</sup> hotographer facing N | NE E SE S SW W NW Photo Date: 8/1985                   | Photo Number $2/4$ |