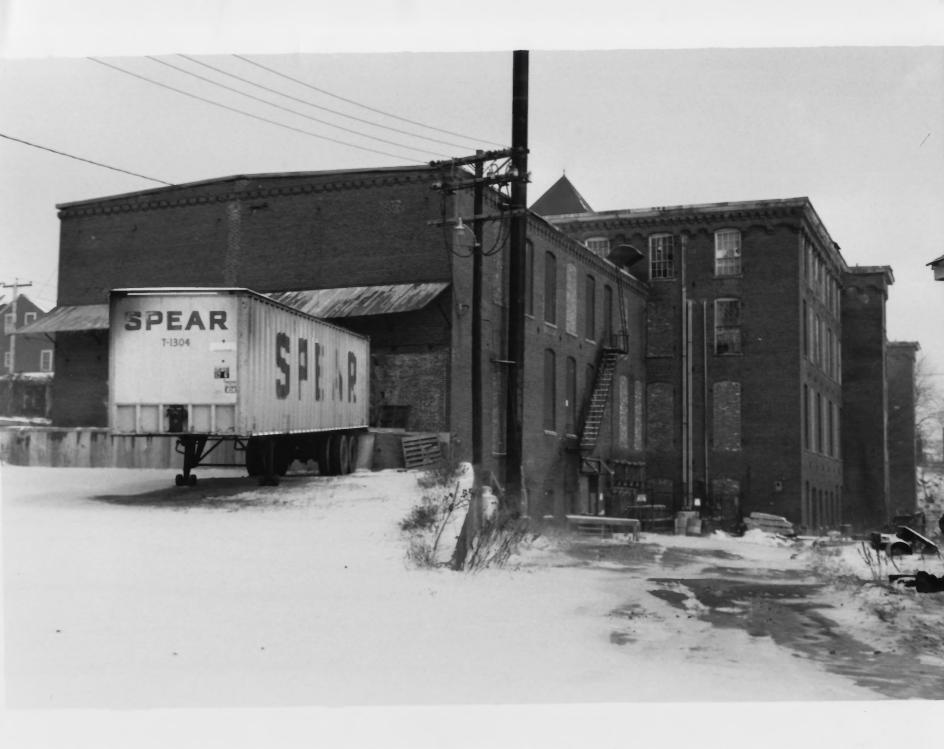

Photographer facing N NE E SE S SW W(NW)

Photo Date:

1/85

Photo Number 6 of 8

## NATIONAL REGISTER OF HISTORIC PLACES PROPERTY PHOTOGRAPH FORM

| Historic Name:           | THE PEMBROKE MILL                                      |
|--------------------------|--------------------------------------------------------|
| Common Name:             | The Emerson Mill                                       |
| NR District:             | N/A                                                    |
| Address:                 | 100 Main Street                                        |
| City/Town/State:         | Suncook, New Hampshire 03275                           |
| Photographer:            | Ms. Lynne Emerson Monroe                               |
| Negative with:           | Lynne Emerson Monroe                                   |
| Description:             | 121 Water Street, Exeter, New Hampshire                |
| Photographer facing N NE | Shed One<br>ESE(S)SW W NW Photo Date: 1/85 Pho<br>7068 |
|                          |                                                        |