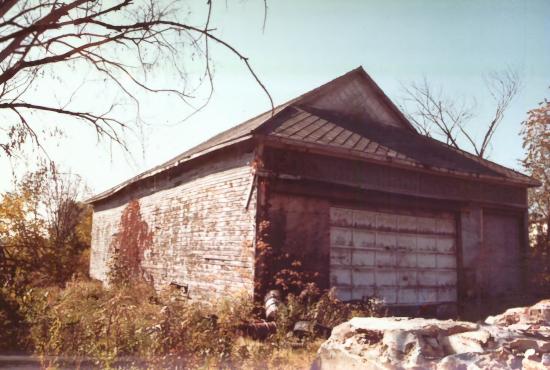

SOLI 9 T NUC

| Historic Name:        | THE PEMBROKE MILL                                               |                |
|-----------------------|-----------------------------------------------------------------|----------------|
| Common Name:          | The Emerson Mill                                                |                |
| NR District:          | N/A                                                             |                |
| Address:              | 100 Main Street                                                 |                |
| City/Town/State:      | SBedcook, New Hampshire 03275                                   |                |
| Photographer:         | Ms. Lynne Emerson Monroe                                        |                |
| Negative with:        | Lynne Emerson Monroe<br>121 Water Street, Exeter, New Hampshire |                |
| Description:          |                                                                 |                |
|                       | Shed Two                                                        |                |
| Photographer facing N | NE E SE S SW W NW Photo Date: 1/85                              | Photo N<br>8/8 |