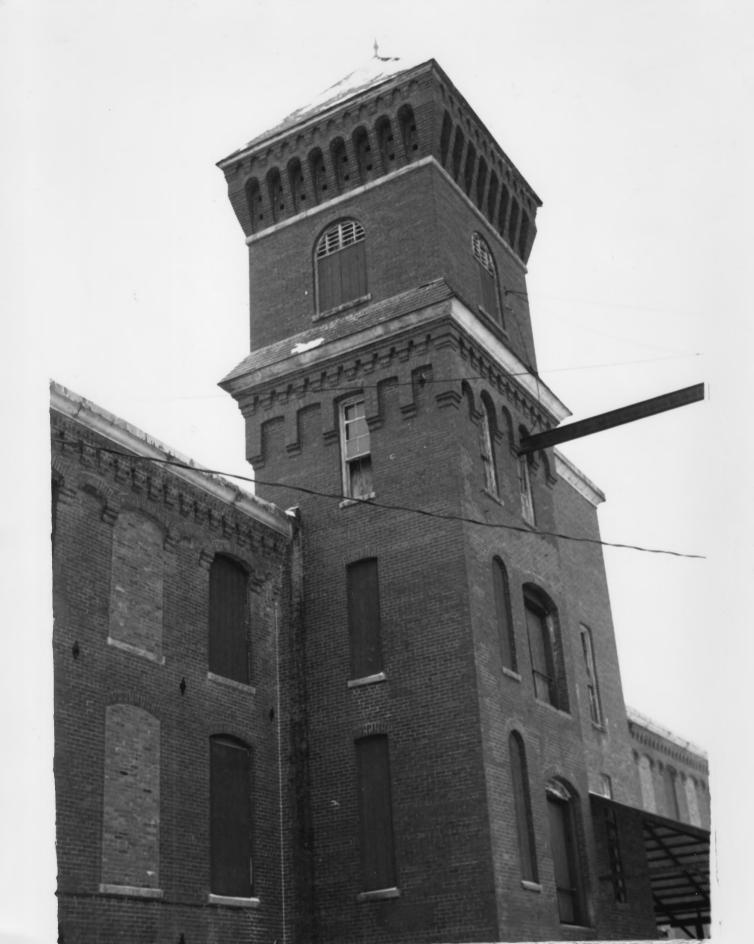

Historic Name: Common Name: NR District: Address: City/Town/State: Photographer:

N/A 100 Main Street Suncook, New Hampshire 03275 Ms. Lynne Emerson Monroe

THE PEMBROKE MILL

The Emerson Mill

Negative with:

Description:

Lynne Emerson Monroe 121 Water Street, Exeter, New Hampshire Northeast elevation

Photographer facing N NE E SE S (SW) W NW

Photo Date: 1/85

Photo Number 3 of 8

1

| Historic Name:   | THE PEMBROKE MILL                                                                                       |
|------------------|---------------------------------------------------------------------------------------------------------|
| Common Name:     | The Emerson Mill                                                                                        |
| NR District:     | N/A                                                                                                     |
| Address:         | 100 Main Street                                                                                         |
| City/Town/State: | Suncook, New Hampshire 03275                                                                            |
| Photographer:    | Ms. Lynne Emerson Monroe                                                                                |
| Negative with:   | Lynne Emerson Monroe                                                                                    |
| Description:     | 121 Water Street, Exeter, New Hampshire<br>3/4 View, Rear (northwest) elevation and southwest elevation |