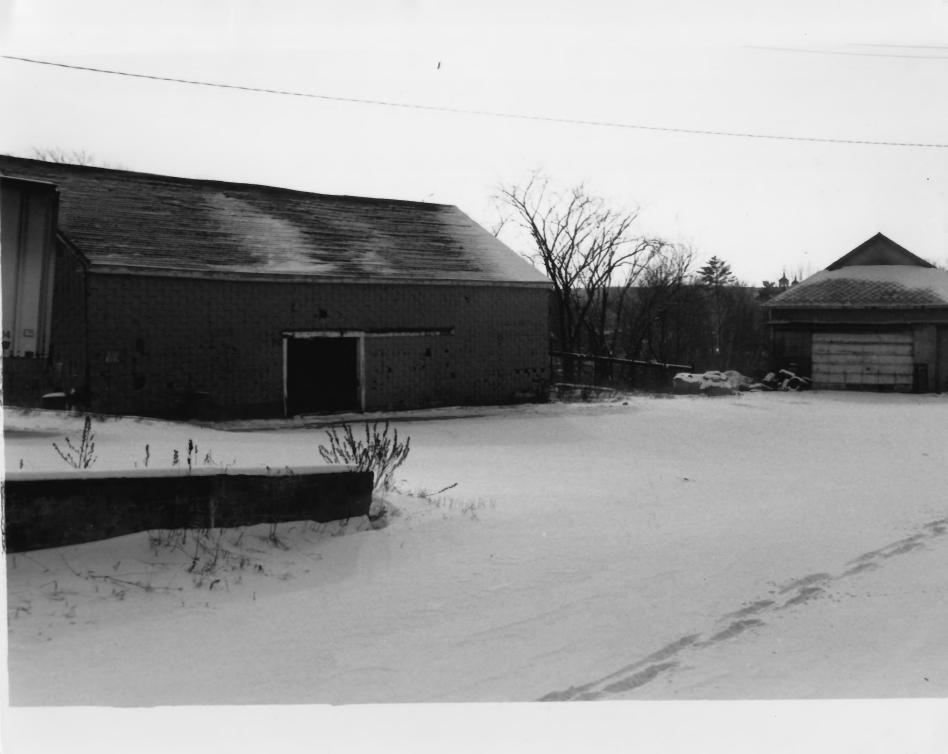

Negative with:Lynne Emerson Monroe121 Water Street, Exeter, New HamoshireDescription:Southwest elevation

Photographer facing NEESESSWWNW Photo Date:

1/85

1

Photo Number 5 of 8

SBGL 9 T NHP

1

| Historic Name:                 | THE PEMBROKE MILL                                                                     |
|--------------------------------|---------------------------------------------------------------------------------------|
| Common Name:                   | The Emerson Mill                                                                      |
| NR District:                   | N/A                                                                                   |
| Address:                       | 100 Main Street                                                                       |
| City/Town/State:               | Suncook, New Hampshire 03275                                                          |
| Photographer:                  | Ms. Lynne Emerson Monroe                                                              |
| Negative with:<br>Description: | Lynne Emerson Monroe<br>121 Water Street, Exeter, New Hampshire<br>Shed One, Shed Two |