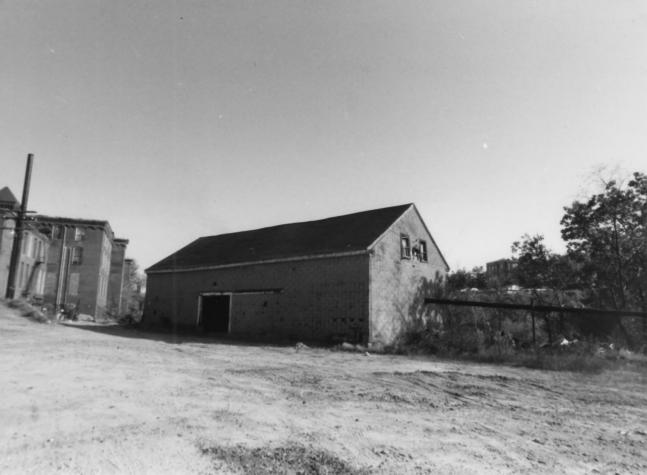

Photographer facing N NE E SE S SW W(NW)

Photo Date:

1/85

Photo Number 6 of 8

## NATIONAL REGISTER OF HISTORIC PLACES PROPERTY PHOTOGRAPH FORM

| Historic Name:           | THE PEMBROKE MILL                                      |
|--------------------------|--------------------------------------------------------|
| Common Name:             | The Emerson Mill                                       |
| NR District:             | N/A                                                    |
| Address:                 | 100 Main Street                                        |
| City/Town/State:         | Suncook, New Hampshire 03275                           |
| Photographer:            | Ms. Lynne Emerson Monroe                               |
| Negative with:           | Lynne Emerson Monroe                                   |
| Description:             | 121 Water Street, Exeter, New Hampshire                |
| Photographer facing N NE | Shed One<br>ESE(S)SW W NW Photo Date: 1/85 Pho<br>7068 |
|                          |                                                        |