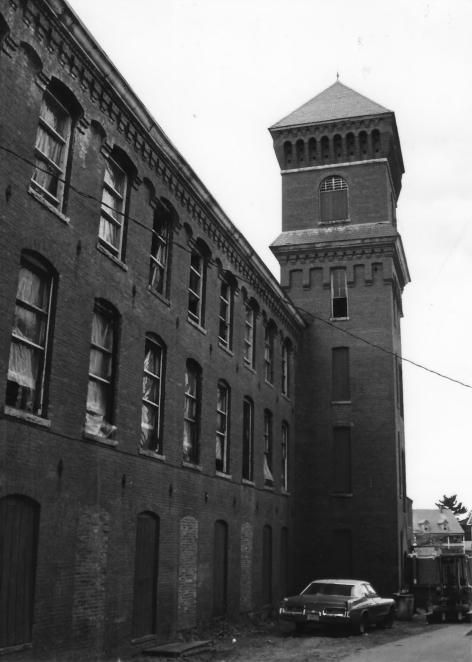

Photographer facing N NE E SE S SW W NW

Photo Date: 8/1985

Photo Number1/4 of

| Historic Name:                    | THE PENBROKE MILL                                      |                    |
|-----------------------------------|--------------------------------------------------------|--------------------|
| Common Name:                      | The Emerson Mill                                       |                    |
| NR District:                      | N/A                                                    |                    |
| Address:                          | 100 Main Street                                        |                    |
| City/Town/State:                  | Suncook, New Hampshire                                 |                    |
| Photographer:                     | Lynne Emerson Monroe                                   |                    |
| Negative with:                    | Lynne Emerson Monroe                                   |                    |
| Negative with.                    | Sunny Knoll, Kensington, New Hampshire                 |                    |
| Description:                      | Stair Tower, Campanile, showing window retaking place. | placement          |
| <sup>2</sup> hotographer facing N | NE E SE S SW W NW Photo Date: 8/1985                   | Photo Number $2/4$ |

Photo Number 2/4

| Historic Name:   | THE PEMBROKE MILL                              |  |
|------------------|------------------------------------------------|--|
| Common Name:     | The Emerson Mill                               |  |
| NR District:     | N/A                                            |  |
| Address:         | 100 Main Street                                |  |
| City/Town/State: | Suncook, New Hampshire                         |  |
| Photographer:    | Lynne Emerson Monroe                           |  |
|                  |                                                |  |
| Negative with:   | Lynne Emerson Monroe                           |  |
|                  | Sunny Knoll, Kensington, New Hampshire         |  |
| Description:     | Northeast elevation showing window replacement |  |
|                  | taking place.                                  |  |
|                  | ~                                              |  |