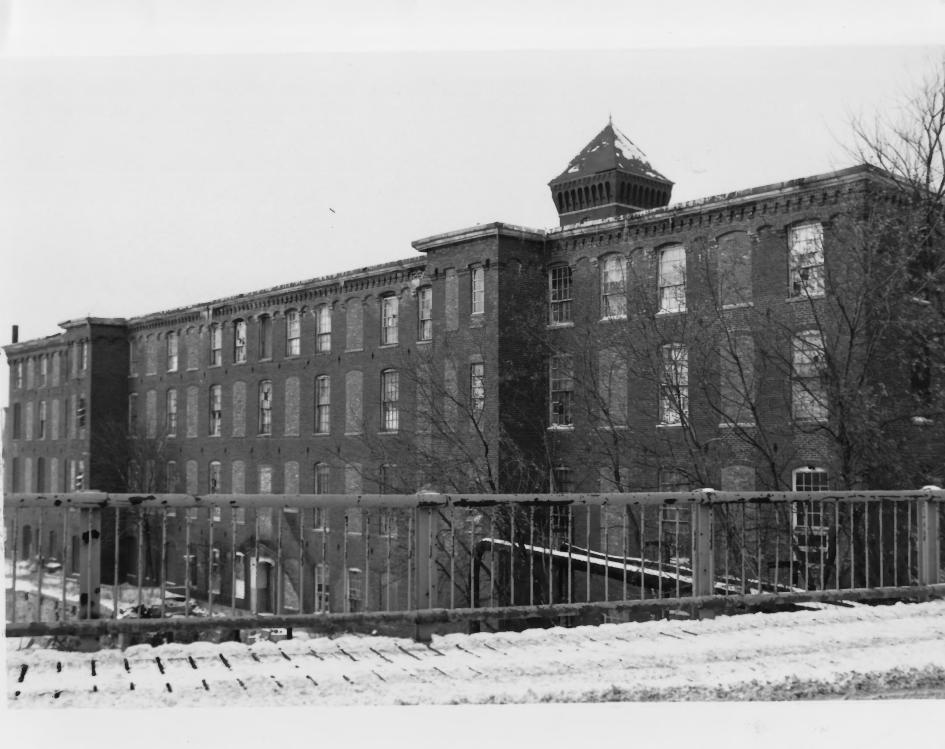

Southeast elevation

Photographer facing N NE E SE S SW W NW Photo Date:

ST IN

1/85

Photo Number 1 of 8

• • •

| NATIONAL F                                                                                                      | THE PEMBROKE MILL                                                                                                                                                                                                                |  |
|-----------------------------------------------------------------------------------------------------------------|----------------------------------------------------------------------------------------------------------------------------------------------------------------------------------------------------------------------------------|--|
| Common Name:<br>NR District:<br>Address:<br>City/Town/State:<br>Photographer:<br>Negative with:<br>Description: | THE PEMBROKE MILL<br>The Emerson Mill<br>N/A<br>100 Main Street<br>Suncook, New Hampshire 03275<br>Ms. Lynne Emerson Monroe<br>Lynne Emerson Monroe<br>121 Water Street, Exeter, New Hampshire<br>Stair Tower, Campanile, detail |  |
| Photographer facing N NE                                                                                        |                                                                                                                                                                                                                                  |  |