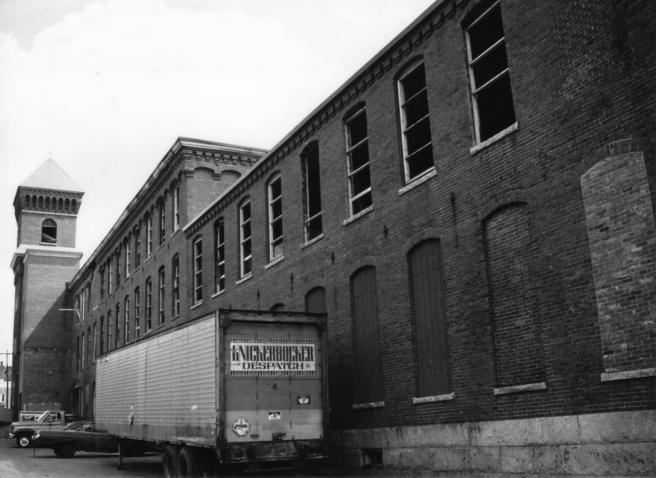

Photo Number 2/4

| Historic Name:   | THE PEMBROKE MILL                              |  |
|------------------|------------------------------------------------|--|
| Common Name:     | The Emerson Mill                               |  |
| NR District:     | N/A                                            |  |
| Address:         | 100 Main Street                                |  |
| City/Town/State: | Suncook, New Hampshire                         |  |
| Photographer:    | Lynne Emerson Monroe                           |  |
|                  |                                                |  |
| Negative with:   | Lynne Emerson Monroe                           |  |
|                  | Sunny Knoll, Kensington, New Hampshire         |  |
| Description:     | Northeast elevation showing window replacement |  |
|                  | taking place.                                  |  |
|                  | ~                                              |  |

Photographer facing N NE E SE S SW W (NW)

Photo Date:

8/1985

Photo Number 3/4 of

| THE PEMBROKE MILL                           |                                                                                                                                                                                                              |
|---------------------------------------------|--------------------------------------------------------------------------------------------------------------------------------------------------------------------------------------------------------------|
| The Emerson Mill                            |                                                                                                                                                                                                              |
| N/A                                         |                                                                                                                                                                                                              |
| 100 Main Street                             |                                                                                                                                                                                                              |
| Suncook, New Hampshire                      |                                                                                                                                                                                                              |
| Lynne Emerson Monroe                        |                                                                                                                                                                                                              |
|                                             |                                                                                                                                                                                                              |
| Lynne Emerson Monroe                        |                                                                                                                                                                                                              |
| Sunny Knoll, Kensington, New Hampshire      |                                                                                                                                                                                                              |
| Southwest elevation showing window replacer | ments taking                                                                                                                                                                                                 |
| place.                                      |                                                                                                                                                                                                              |
|                                             |                                                                                                                                                                                                              |
| E SE S SW W NW Photo Date: $8/1985$         | Photo Number $4/4$ of                                                                                                                                                                                        |
|                                             | The Emerson Mill<br>N/A<br>100 Main Street<br>Suncook, New Hampshire<br>Lynne Emerson Monroe<br>Lynne Emerson Monroe<br>Sunny Knoll, Kensington, New Hampshire<br>Southwest elevation showing window replace |