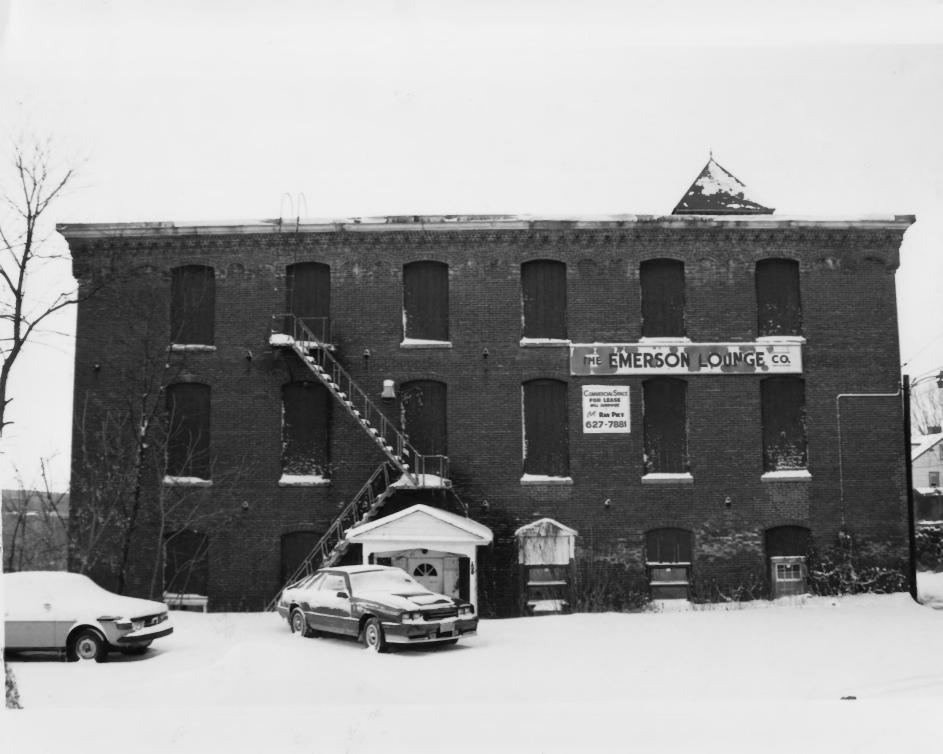

Southeast elevation

Photographer facing N NE E SE S SW W NW Photo Date:

ST IN

1/85

Photo Number 1 of 8

• • •

| NATIONAL F                                                                                                      | THE PEMBROKE MILL                                                                                                                                                                                                                |  |
|-----------------------------------------------------------------------------------------------------------------|----------------------------------------------------------------------------------------------------------------------------------------------------------------------------------------------------------------------------------|--|
| Common Name:<br>NR District:<br>Address:<br>City/Town/State:<br>Photographer:<br>Negative with:<br>Description: | THE PEMBROKE MILL<br>The Emerson Mill<br>N/A<br>100 Main Street<br>Suncook, New Hampshire 03275<br>Ms. Lynne Emerson Monroe<br>Lynne Emerson Monroe<br>121 Water Street, Exeter, New Hampshire<br>Stair Tower, Campanile, detail |  |
| Photographer facing N NE                                                                                        |                                                                                                                                                                                                                                  |  |