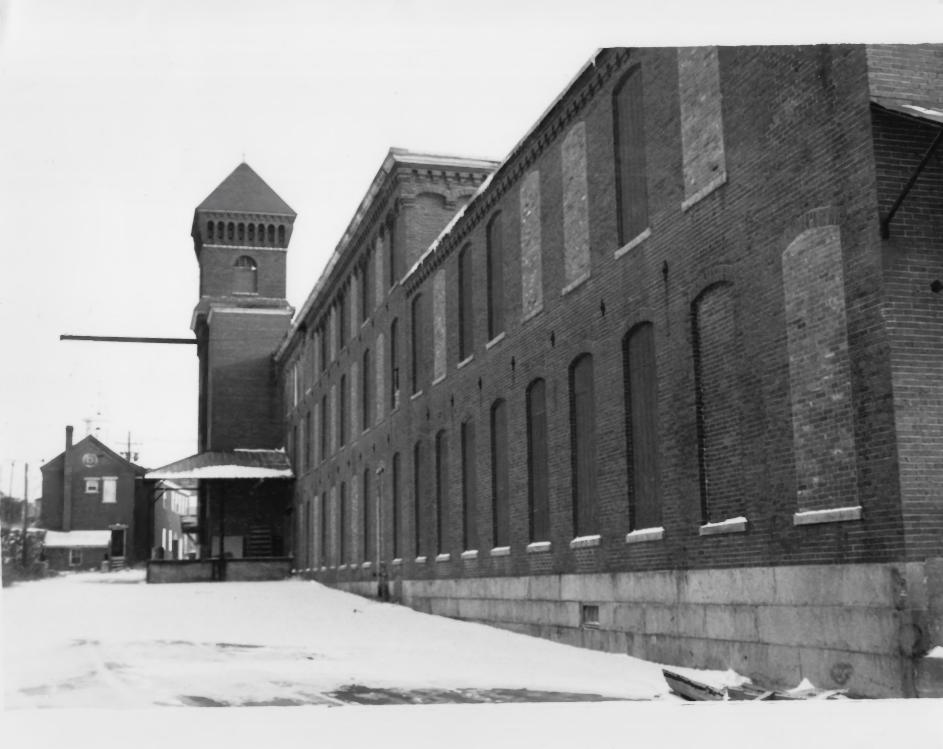

Photographer facing N NE ESES SW W NW Photo Date: 1/85

Photo Number 4 of 8

| Historic Name:   | THE PEMBROKE MILL            |
|------------------|------------------------------|
| Common Name:     | The Emerson Mill             |
| NR District:     | N/A                          |
| Address:         | 100 Main Street              |
| City/Town/State: | Suncook, New Hampshire 03275 |
| Photographer:    | Ms. Lynne Emerson Monroe     |
|                  |                              |