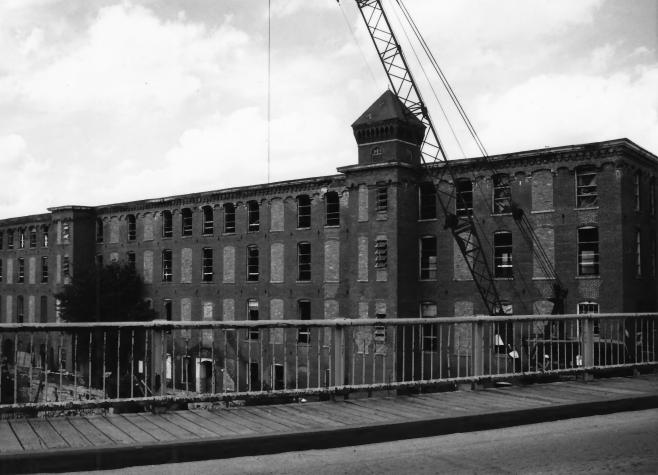

Photographer facing N NE E SE S SW W (NW)

Photo Date:

8/1985

Photo Number 3/4 of

| THE PEMBROKE MILL                           |                                                                                                                                                                                                              |
|---------------------------------------------|--------------------------------------------------------------------------------------------------------------------------------------------------------------------------------------------------------------|
| The Emerson Mill                            |                                                                                                                                                                                                              |
| N/A                                         |                                                                                                                                                                                                              |
| 100 Main Street                             |                                                                                                                                                                                                              |
| Suncook, New Hampshire                      |                                                                                                                                                                                                              |
| Lynne Emerson Monroe                        |                                                                                                                                                                                                              |
|                                             |                                                                                                                                                                                                              |
| Lynne Emerson Monroe                        |                                                                                                                                                                                                              |
| Sunny Knoll, Kensington, New Hampshire      |                                                                                                                                                                                                              |
| Southwest elevation showing window replacer | ments taking                                                                                                                                                                                                 |
| place.                                      |                                                                                                                                                                                                              |
|                                             |                                                                                                                                                                                                              |
| E SE S SW W NW Photo Date: $8/1985$         | Photo Number $4/4$ of                                                                                                                                                                                        |
|                                             | The Emerson Mill<br>N/A<br>100 Main Street<br>Suncook, New Hampshire<br>Lynne Emerson Monroe<br>Lynne Emerson Monroe<br>Sunny Knoll, Kensington, New Hampshire<br>Southwest elevation showing window replace |

s-h

| Historic Name:<br>Common Name:<br>NR District:<br>Address:<br>City/Town/State:<br>Photographer: | THE PEMBROKE MILL<br>The Emerson Mill<br>N/A<br>100 Main Street<br>Suncook, New Hampshire 03275<br>Ms. Lynne Emerson Monroe |
|-------------------------------------------------------------------------------------------------|-----------------------------------------------------------------------------------------------------------------------------|
| Negative with:                                                                                  | Lynne Emerson Monroe                                                                                                        |
| Description:                                                                                    | 121 Water Street, Exeter, New Hampshire                                                                                     |