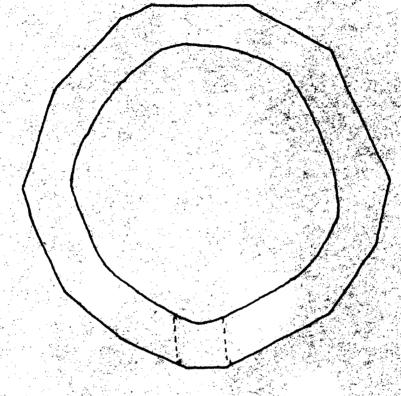

scale: 1 cm = 30 cm

Plan view

Japanese fortification

AUC 22 m

Plan view

Gongna Beach Gun Mount, Tumon Bay Guam