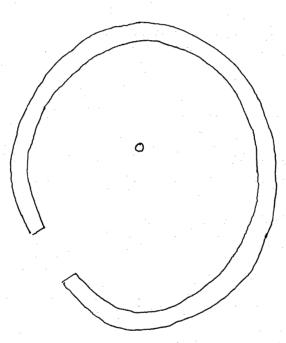

Gongna Beach Gun Mount (66-04-1199)

A circular gun mount, constructed of reinforced concrete, is located near the center of Gongna Bay. Situated on the beach berm 19.50m inland from the high tide line and about 1.60m above sea level. The gun mount appears to be in good condition in spite of being used as a barbecue.

The overall diameter of the gun mount measures 2.43m. The wall measures .30m thick. The center has been filled with small coral rocks. Due to the rocks, it is difficult to determine the interior configuration of the structure.

At present, the top surface of the gun mount extends about .47m above ground surface. The diameter of the base is somewhat less than the upper surface. An opening, perhaps a drain, is located on the south side of the feature. Impressions of the corrugated tin which was to to make the form into which the concrete was poured are apparent on the exterior surface of the gu mount.