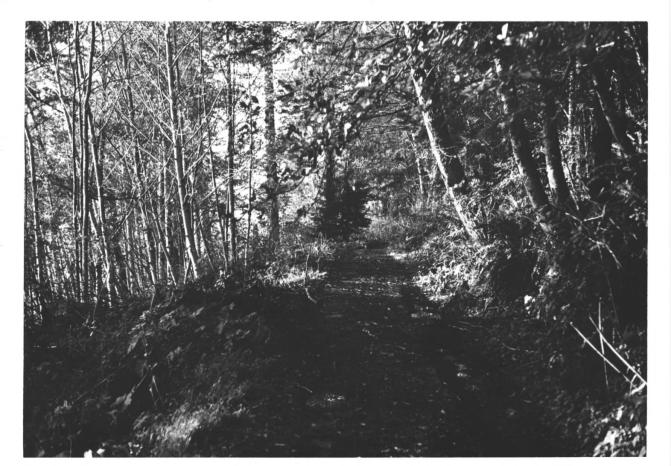

No. 1)
2. Redwood National Park, Del Norte County,
California

1. Redwood Highway (California State Highway

3. Photographer: Gordon S. Chappell
4. Date of Photo: Fall 19756 SEP 1979
5. Negative filed at:

DEC 17 1979

- Western Regional Office, N.P.S.
  450 Golden Gate Avenue, Box 36063
  San Francisco, CA 94102
  6. View North, a short distance above where
  old highway diverges from modern highway
  - north of Wilson Creek.
    Photo Number: 1 of 6