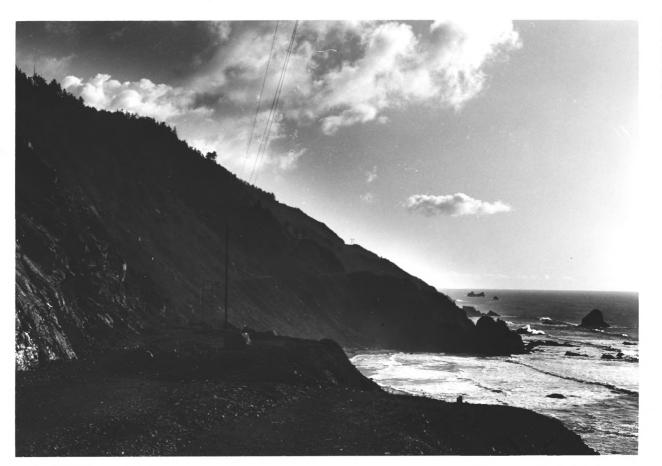

1. Redwood Highway (California State Highway

1. Redwood Highway (California State Highway No. 1) Redwood National Park, Del Norte County, California 3. Photographer: Unknown Date of copy 1979 4. Date of Photo: 19235. Negative filed at: Western Regional Office, N.P.S. 450 Golden Gate Avenue. Box 36063 San Francisco, CA 94102 Construction c. 1923 in NE and SE SEC 14 and 15 T 15N R1W H.M. south of Crescent City, California.