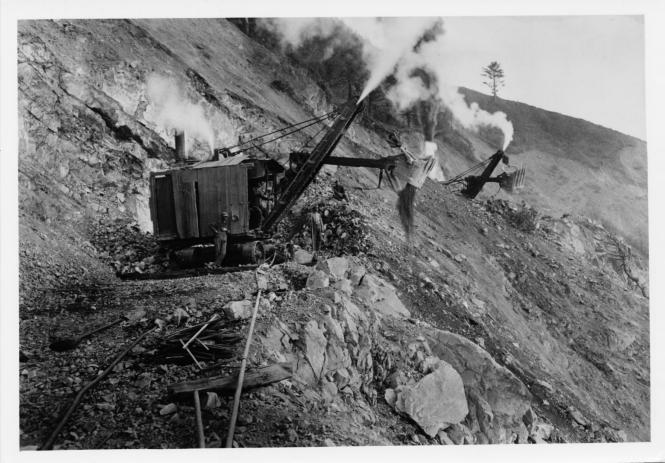

1. Redwood Highway (California State Highway

1. Redwood Highway (California State Highway No. 1) Redwood National Park, Del Norte County, California 3. Photographer: Unknown Date of copy 1979 4. Date of Photo: 19235. Negative filed at: Western Regional Office, N.P.S. 450 Golden Gate Avenue. Box 36063 San Francisco, CA 94102 Construction c. 1923 in NE and SE SEC 14 and 15 T 15N R1W H.M. south of Crescent City, California.