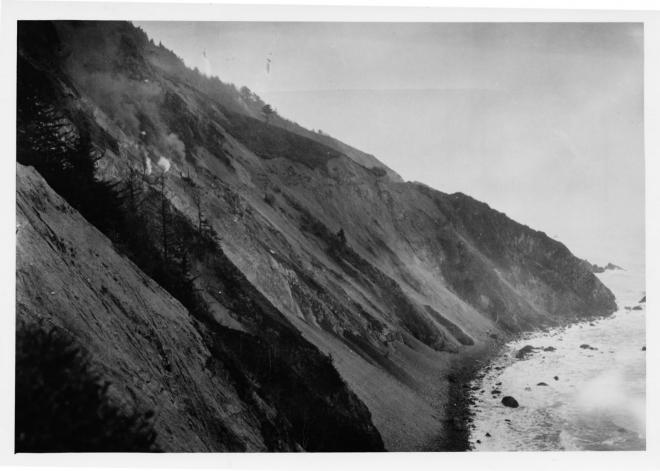

Photo Number 4 of 6

- Redwood Highway (California State Highway No. 1)
- Redwood National Park, Del Norte County. California
- 3. Photographer: Gordon S. Chappell4. Date of Photo: Fall 1975 6 SEP 1979 Negative filed at:

## 200 DEC 17 1979

Western Regional Office, N.P.S. 450 Golden Gate Avenue. Box 36063 San Francisco, CA 94102

- 6. View South, along road in vicinity of slides and washouts just south of Endert's Beach near Crescent City, California,
  - Photo Number: 2 of 6