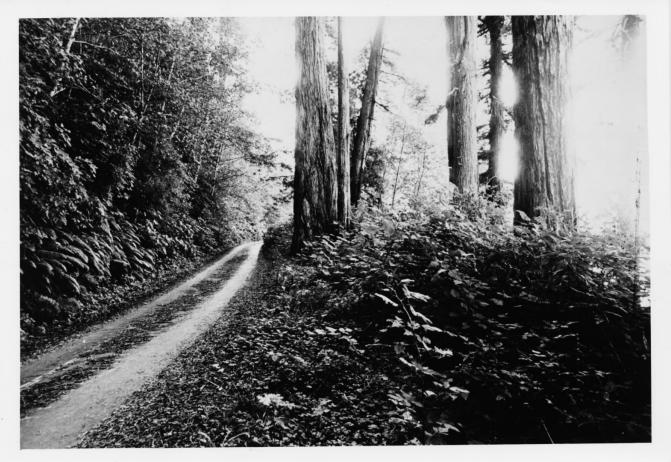

No. 1)
2. Redwood National Park, Del Norte County,
California

1. Redwood Highway (California State Highway

3. Photographer: Gordon S. Chappell
4. Date of Photo: Fall 19756 SEP 1979
5. Negative filed at:

DEC 17 1979

- Western Regional Office, N.P.S.
  450 Golden Gate Avenue, Box 36063
  San Francisco, CA 94102
  6. View North, a short distance above where
  old highway diverges from modern highway
  - north of Wilson Creek.
    Photo Number: 1 of 6