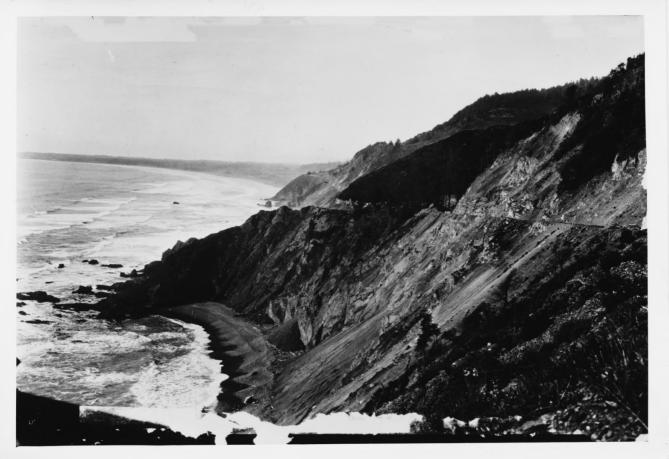

1. Redwood Highway (California State Highway

2. Redwood National Park, Del Norte County, California 3. Photographer: Unknown 4. Date of Photo: 1923 Date of copy: 1979 Negative filed at: Western Regional Office, N.P.S. 450 Golden Gate Avenue, Box 36063 San Francisco, CA 94102 6. View to southeast of NE, SE SEC 14 T 15N