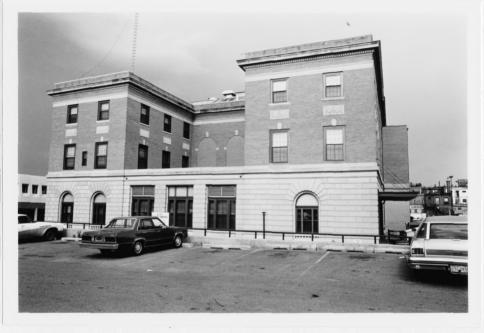

Federal Building United States Courthouse
Minot, North Dakota U.S. Post Office
Mary J. Kardoes, Photographer
August 1, 1979
GSA Archives, Denver, Colo. (PBS-Opn Plng)
South facade
CAMERA FACING SLIGHTLY NORTHEAST 3 1980
Photograph #4/8