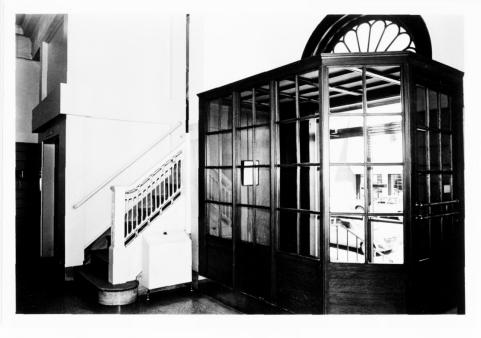

Federal Building United States Courthouse
Minot, North Dakota W.A. Poot Defice
Mary J. Kardoes, Photographer Ward Co.
August 1, 1979
GSA Archives, Denver, Colo. (PBS-Opn Plng)
Lobby, North entrance
CAMERA FACING NORTHWEST AUG 1 3 1980
Photograph #6/7