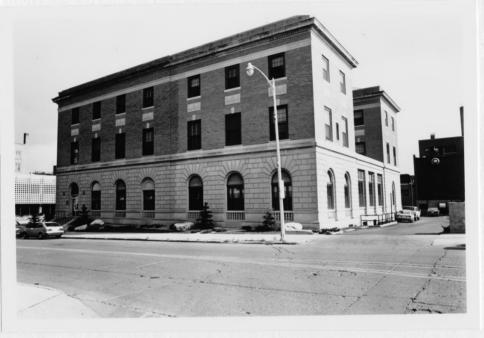

Federal Building United States Courthouse
Minot, North Dakota U.S. Post Office
Mary J. Kardoes, Photographer
August 1, 1979
GSA Archives, Denver, Colo. (PBS-Opn Plng)
South facade
CAMERA FACING SLIGHTLY NORTHEAST 3 1980
Photograph #4/8