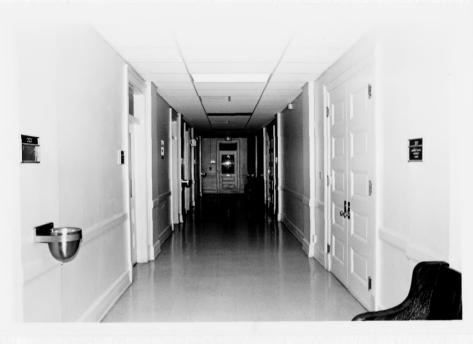

Federal Building United States Courthouse
Minot, North Dakota U.S. Post Office
Mary J. Kardoes, Photographer AUG 13 1880
August 1, 1979
GSA Archives, Denver, Colo. (PBS-Opn Plng)
Interior corridor outside courtroom
CAMERA FACING SOUTH
Photograph #7/8