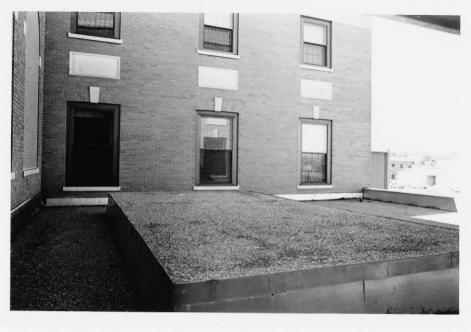

Federal Building United States Courthouse
Minot, North Dakota U.S. Post Office
Mary J. Kardoes, Photographer
August 1, 1979
GSA Archives, Denver, Colo. (PBS-Opn Plng)
Light court
CAMERA FACING SOUTHWEST
Photograph #8