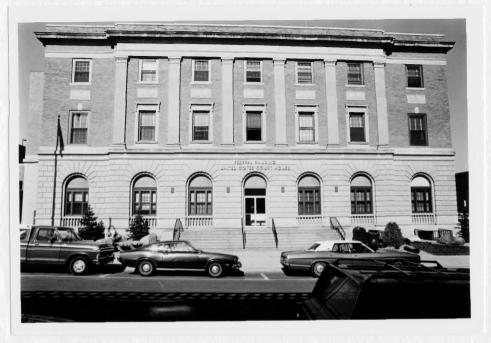

Federal Building United States Courthouse,
Minot, North Dakota U.S. Post Office
Mary J. Kardoes, Photographer
August 1, 1979
GSA Archives, Denver, Colo.(PBS-Opn Plng)
Principal facade
CAMERA FACING WEST
Photograph #1/8