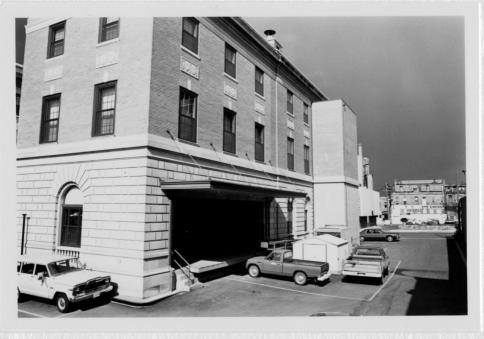

Federal Building United States Courthouse, Minot, North Dakota U.S. post Officel Mary J. Kardoes, Photographer August 1, 1979
GSA Archives, Denver, Colo. (PBS-Opn Plng)
Rear facade (west)
CAMERA FACING EAST
Photograph #5/8