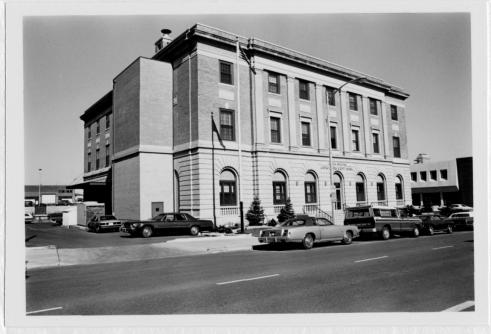

U.S. Post Obbie

Federal Building United States Courthouse Minot, North Dakota Wand Co. Mary J. Kardoes, Photographer

August 1, 1979

GSA Archives, Denver, Colo. (PBS-Opn Plng)

Corner, Principal and south facades

CAMERA FACING, NORTHWEST

Photograph #2/8

Federal Building United States Courthouse
Minot, North Dakota (1, 2, 4)
Mary J. Kardoes, Photographer
August 1, 1979
GSA Archives, Denver, Colo. (PBS-Opn Plng)
Corner, North and rear facades
CAMERA FACING SOUTHEAST
AUG 1 3 1980
Photograph #3 /8