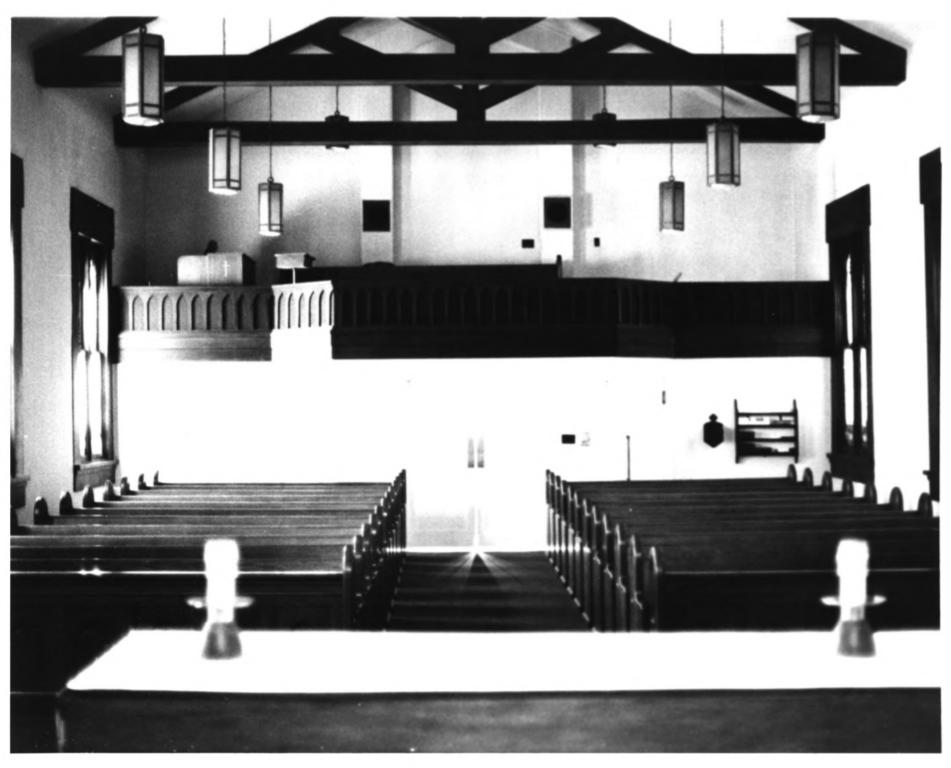

Photo #6 of 9

1976

- Photo by Journal-Review 119 North Green Street Crawfordsville, Indiana
- Negative in Journal-Review Morgue
- Interior from back of Altar looking west showing exposed original black walnut beam**\$**.
- Photo #7 of 9