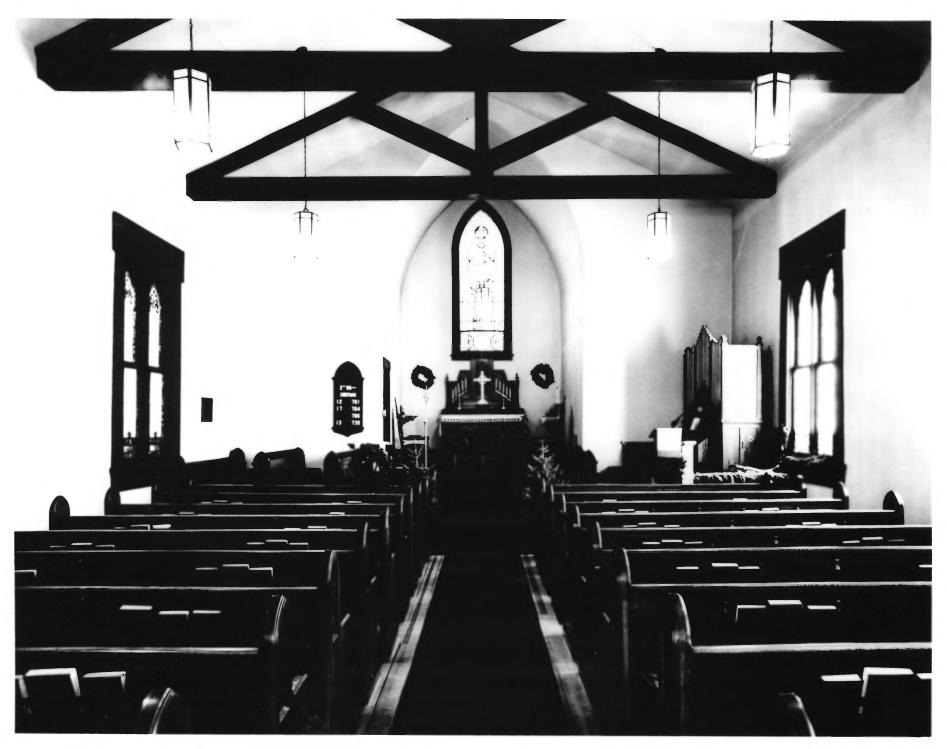

Photo by Joe Boswell 308 South Green Street Crawfordsville, Indiana

1984

Negative in Boswell Studio

Side View showing East End Extension made in 1960 from Southwest Angle Photo #4 of 9

1959

- Photo taken by Crawfordsville Journal Christmas 1959
- Negative on file in Journal-Review 119 North Green Street Crawfordsville, Indiana
- View from West End Looking East -Showing 1870 Stained Glass Window "Bishop's Throne" under Window - beside organ
- Photo #5 of 9