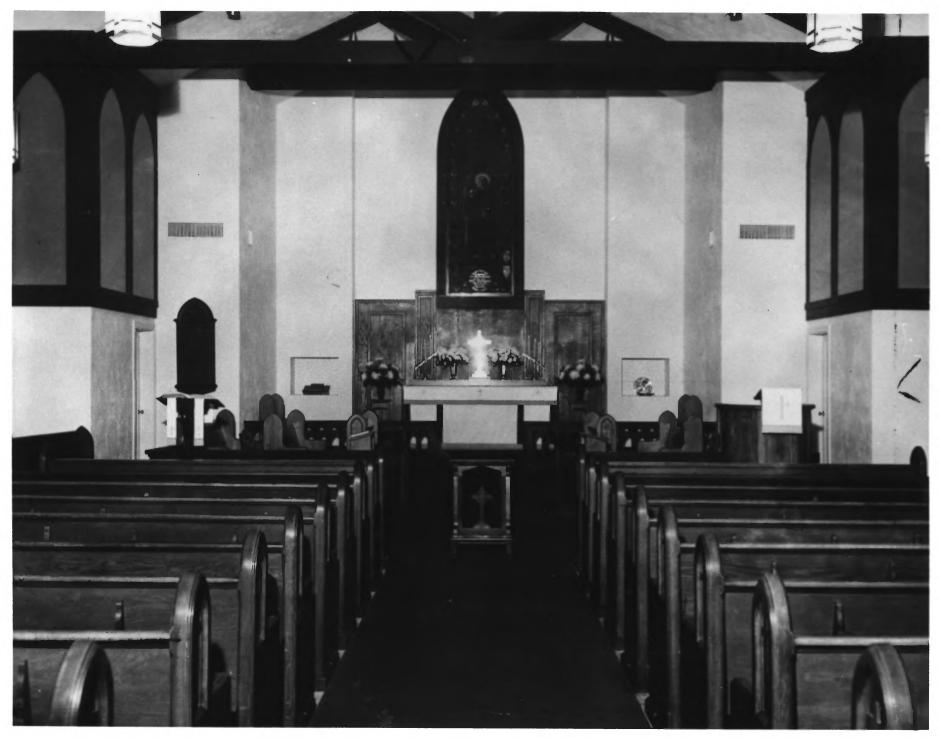

Photo by Journal-Review 119 North Green Street Crawfordsville, Indiana

Negative in Journal-Review Morgue

View from West End - Looking toward 1870 Stained Glass Window over Altar in East End. Wooden paneling was burned in a 1974 Christmas fire and was removed since it was not original.