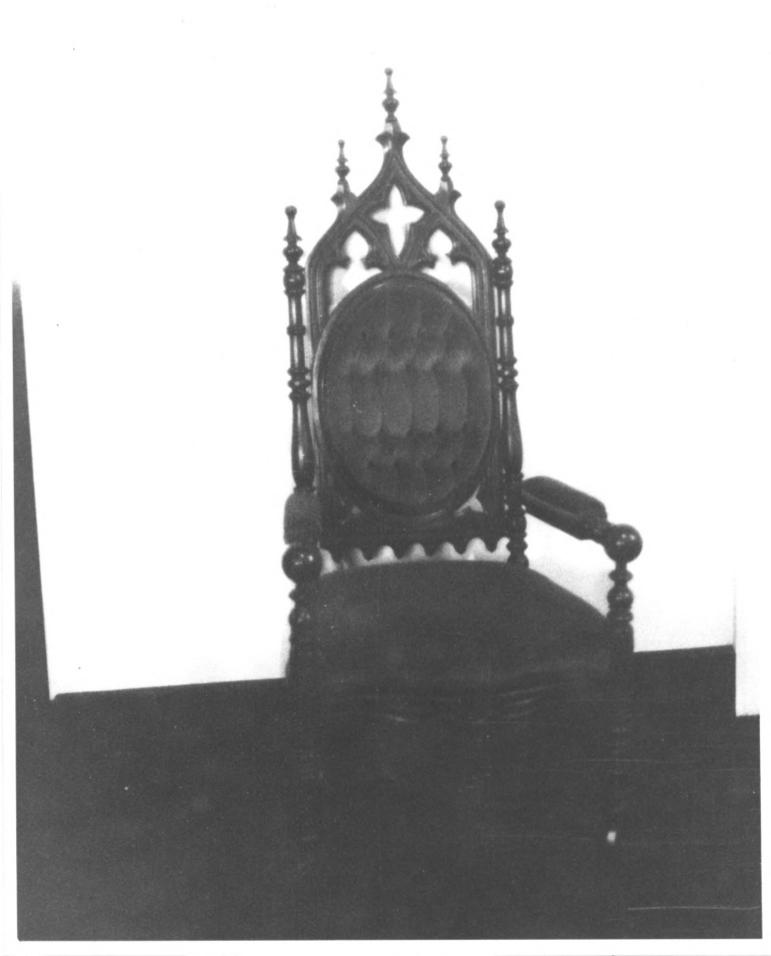

Photo by Journal-Review 119 North Green Street Crawfordsville, Indiana

Negative in Journal-Review Morgue

Looking East to 1870 Stained Glass Window

Photo #8 of 9

"Bishop's Throne" - no date available Shown in early picture - Cathedral Design