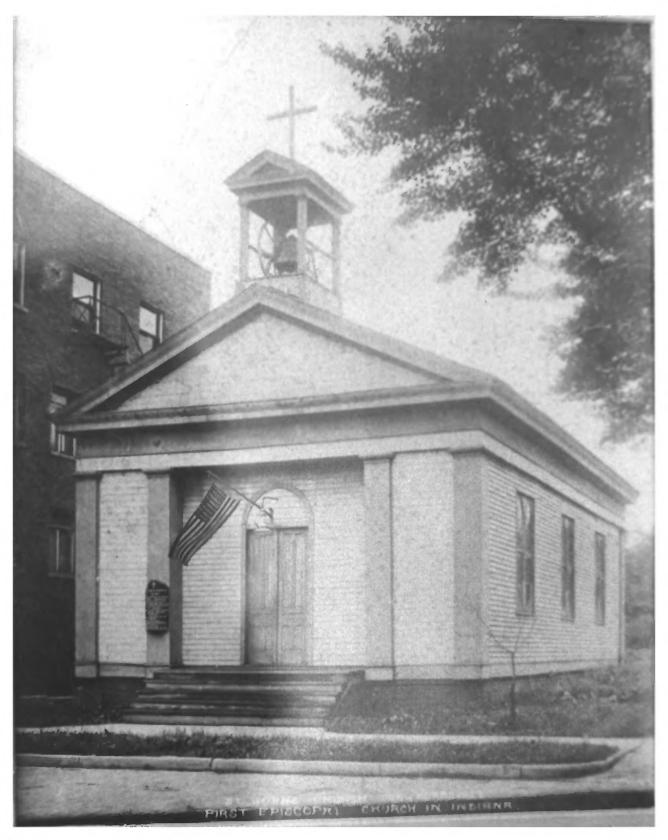

- Saint John's Episcopal Church 212 South Green Street Crawfordsville, Indiana <u>1918</u>
- Photo by Crawfordsville Journal
- Negative in Journal-Review Morgue 119 North Green Street Crawfordsville, Indiana

- Front and Side View from Southwest Corner
- Photo #1 of 9

SAINT JOHN'S EPISCOPAL CHURCH 212 South Green Street Crawfordsville, Indiana

- Photo by Crawfordsville Journal
- Negative in Journal-Review Morgue 119 North Green Street Crawfordsville, Indiana