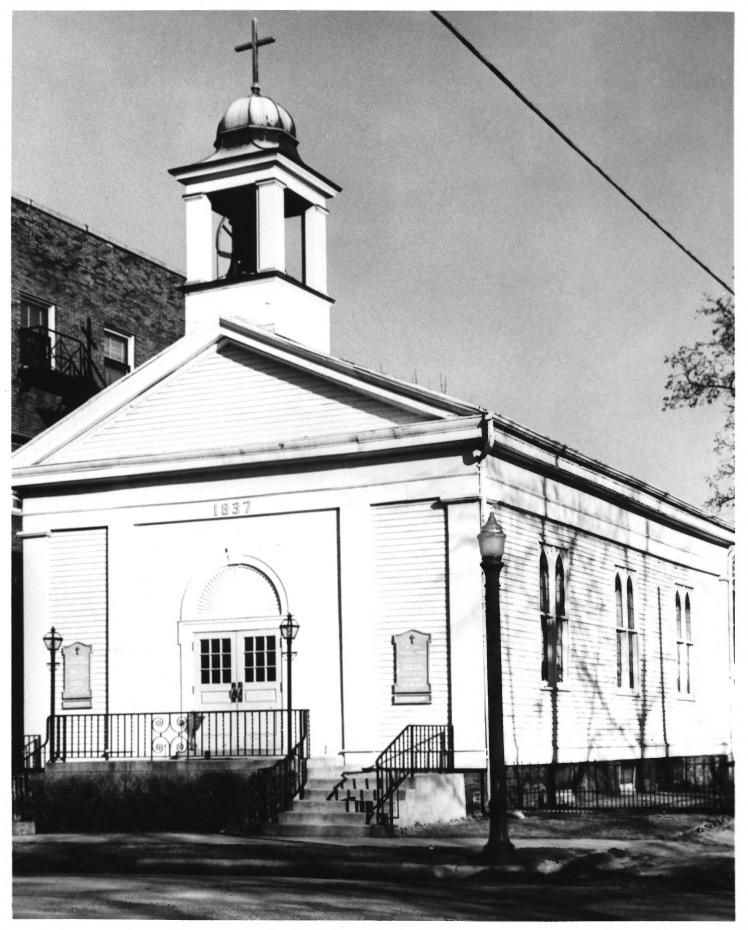

- Front and Side View from Southwest corner
- Photo #2 of 9

Photo by Joe Boswell 308 South Green Street Crawfordsville, Indiana

1984

Negative in Boswell Studio

Front and Side Corner from Southwest

Photo #3 of 9

Photo by Joe Boswell 308 South Green Street Crawfordsville, Indiana

1984

Negative in Boswell Studio

Side View showing East End Extension made in 1960 from Southwest Angle Photo #4 of 9

1959

- Photo taken by Crawfordsville Journal Christmas 1959
- Negative on file in Journal-Review 119 North Green Street Crawfordsville, Indiana
- View from West End Looking East -Showing 1870 Stained Glass Window "Bishop's Throne" under Window - beside organ
- Photo #5 of 9