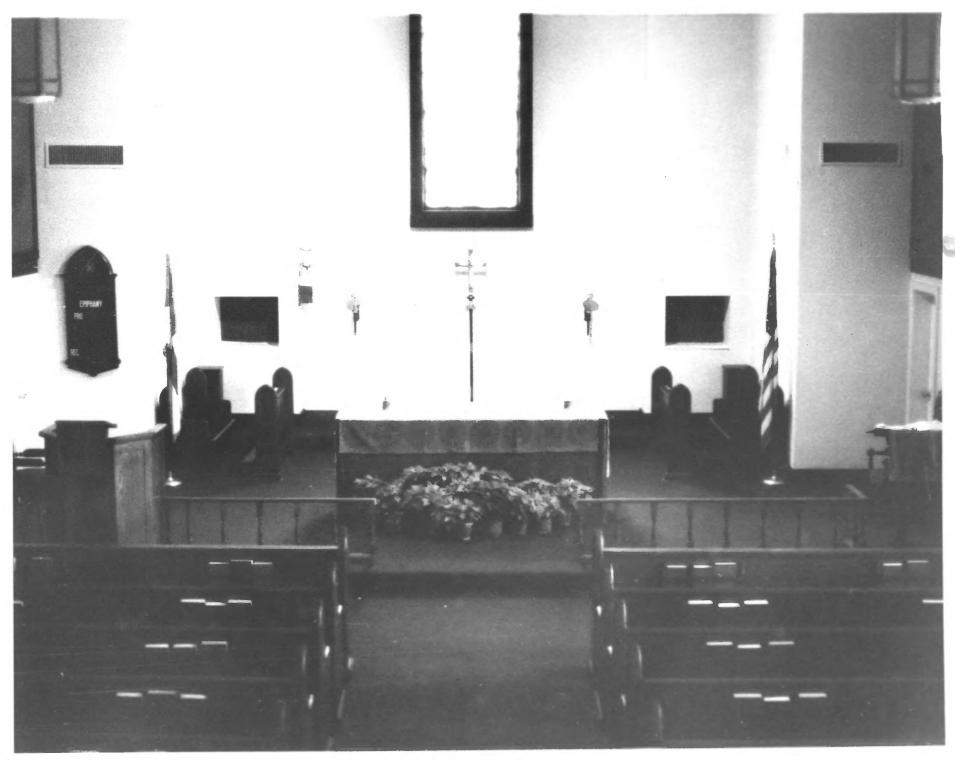

Photo by Joe Boswell 308 South Green Street Crawfordsville, Indiana

1984

Negative in Boswell Studio

Side View showing East End Extension made in 1960 from Southwest Angle Photo #4 of 9

1959

- Photo taken by Crawfordsville Journal Christmas 1959
- Negative on file in Journal-Review 119 North Green Street Crawfordsville, Indiana
- View from West End Looking East -Showing 1870 Stained Glass Window "Bishop's Throne" under Window - beside organ
- Photo #5 of 9

Photo by Journal-Review 119 North Green Street Crawfordsville, Indiana

Negative in Journal-Review Morgue

View from West End - Looking toward 1870 Stained Glass Window over Altar in East End. Wooden paneling was burned in a 1974 Christmas fire and was removed since it was not original.