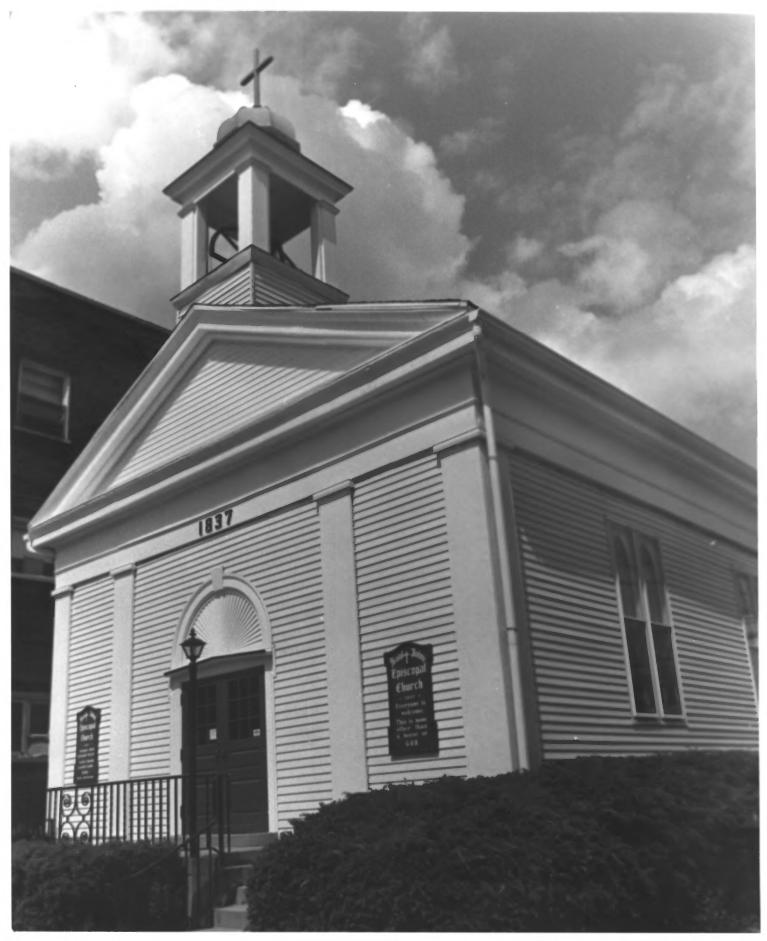

- Front and Side View from Southwest corner
- Photo #2 of 9

Photo by Joe Boswell 308 South Green Street Crawfordsville, Indiana

1984

Negative in Boswell Studio

Front and Side Corner from Southwest

Photo #3 of 9

Photo by Joe Boswell 308 South Green Street Crawfordsville, Indiana

1984

Negative in Boswell Studio

Side View showing East End Extension made in 1960 from Southwest Angle Photo #4 of 9

1959

- Photo taken by Crawfordsville Journal Christmas 1959
- Negative on file in Journal-Review 119 North Green Street Crawfordsville, Indiana
- View from West End Looking East -Showing 1870 Stained Glass Window "Bishop's Throne" under Window - beside organ
- Photo #5 of 9