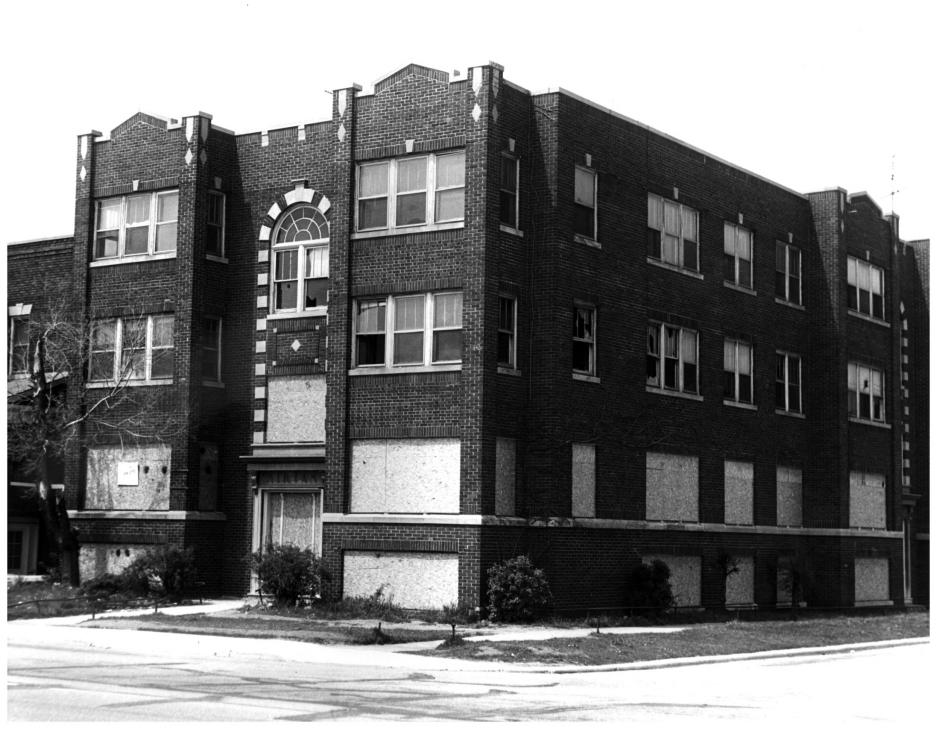

Typical Intruding Structure 1934 W. 5th Ave. Photo No. 45 West Fifth Avenue Context WEST FIFTH AVENUE APARTMENTS HISTORIC DISTRICT Gary, Indiana Photographer - Merle Mayers Date - 7/83 Negative - James E. Childs & Assoc. South Bend, Indiana

Typical Intruding Structure 1934 W. 5th Ave. Photo No. 46

West Fifth Avenue Context WEST FIFTH AVENUE APARTMENTS

Negative - James E. Childs & Assoc.

South Bend, Indiana

HISTORIC DISTRICT Gary, Indiana Photographer - Merle Mayers