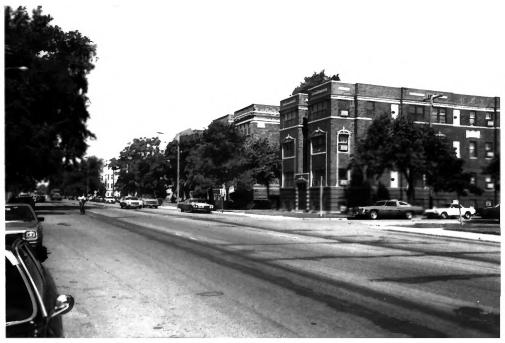

View-looking southwest, between McKinley & Cleveland Photo No. 2 West Fifth Avenue Context WEST FIFTH AVENUE APARTMENTS HISTORIC DISTRICT

Gary, Indiana
Photographer - Merle Mayers
Date - 7/83
Negative - James E. Childs & Assoc.