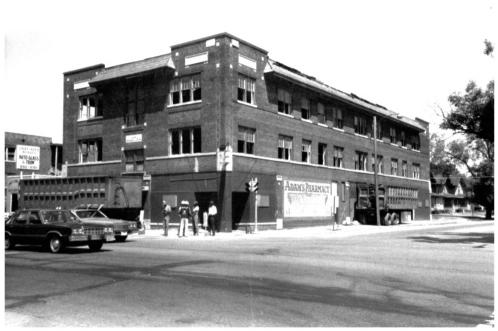

2100 W. 5th Ave. (Description No. 2) View - Southeast Corner Photo No. 18 West Fifth Avenue Context WEST FIFTH AVENUE APARTMENTS HISTORIC DISTRICT Gary, Indiana Photographer - Merle Mayers Date - 7/83 Negative - James E. Childs & Assoc. South Bend, Indiana