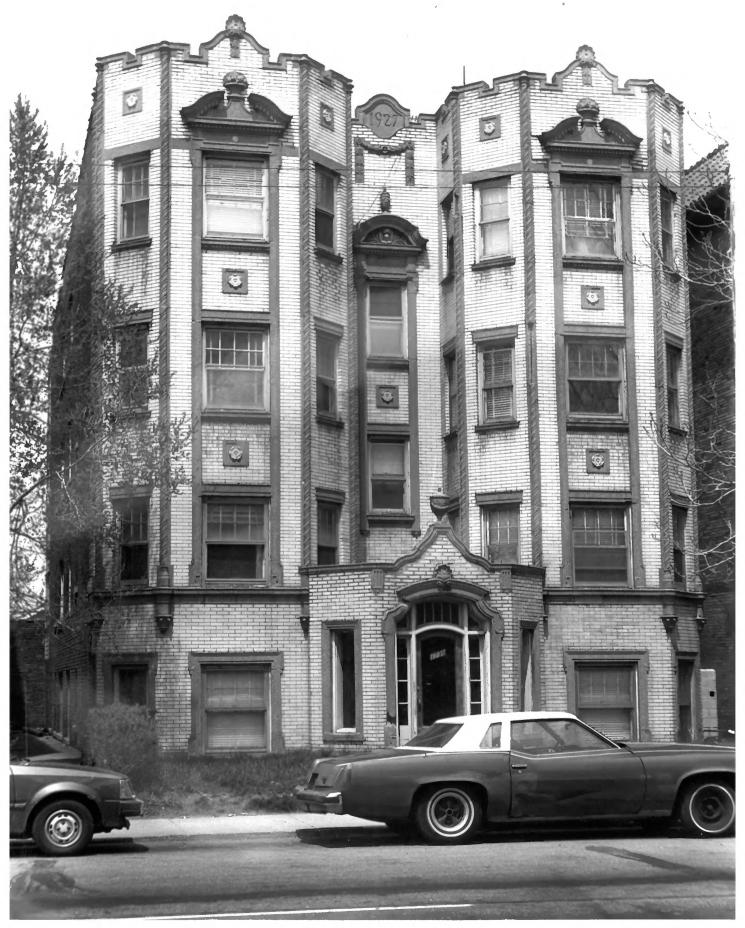

(Description No. 4) View - South Elevation Photo No. 32 WEST FIFTH AVENUE APARTMENTS HISTORIC DISTRICT Gary, Indiana Photographer - Eric Shropshire

2010 W. 5th Ave.

Photographer - Eric Shropshire

Date - 5/83