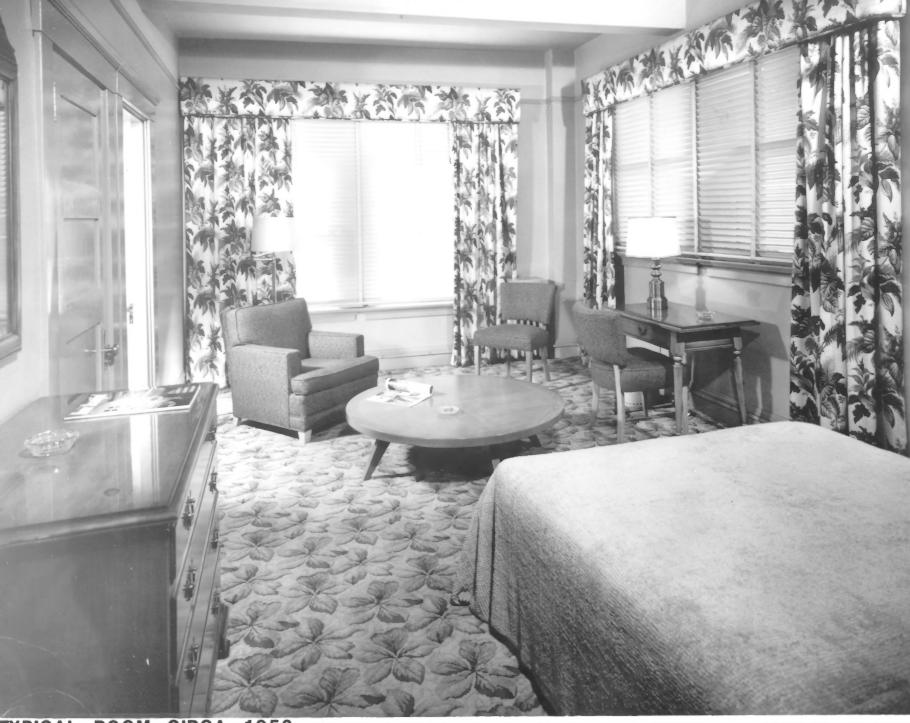

TYPICAL ROOM CIRCA 1953

HOTEL STOCKTON S tockton, San Joaquin County, California From the files of Leonard Covello, 1953 Interior, Hotel Room Photo 6 of @ FEB 1 9 1981 APR |

HOTEL STOCKTON Stockton, San Joaquin County, California Philip Espalin, January, 1981 Camera facing North