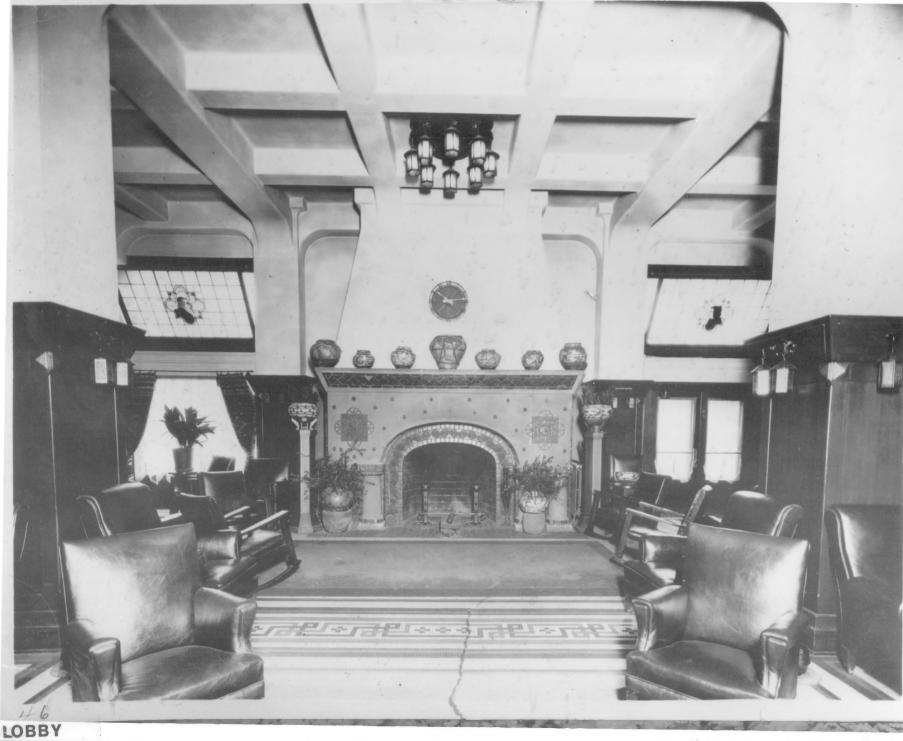

```
HOTEL STOCKTON
Stockton, San Joaquin County, California
From the files of Leonard Covelle, Ca. 1920
Roof top
Photo 4 of
                       FFR 1 9 1981
       APR 1 1981
```

HOTEL STOCKTON Stockton, San Joaquin County, California From the files of Leonard Covello, Ca. 1920 Interior, Lobby Photo 5 of FEB 1 9 1981