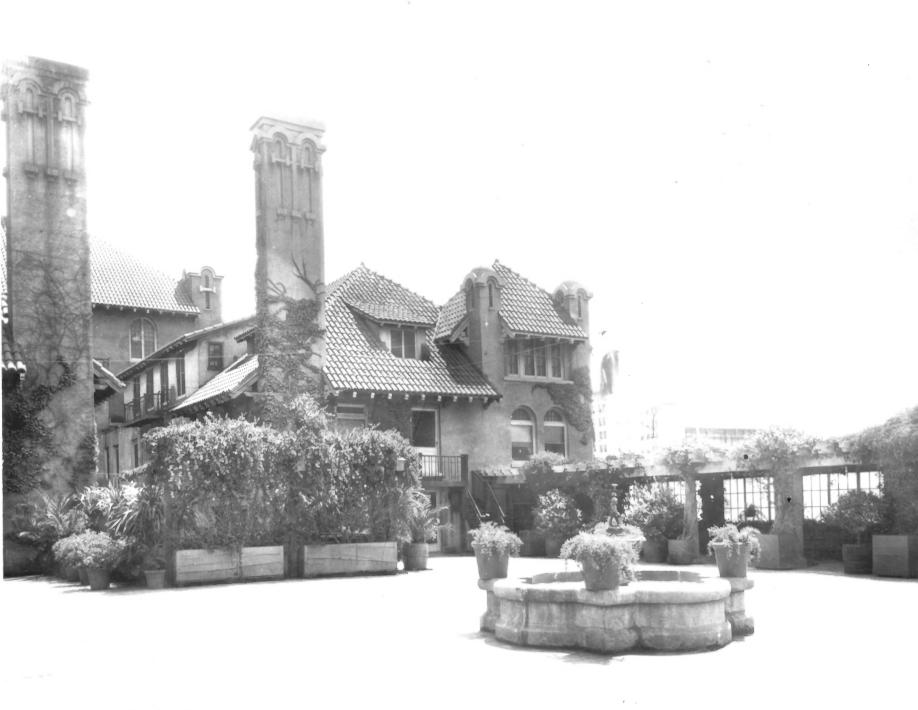

```
HOTEL STOCKTON
Stockton, San Joaquin County, California
From the files of Leonard Covelle, Ca. 1920
Roof top
Photo 4 of
                       FFR 1 9 1981
       APR 1 1981
```

HOTEL STOCKTON Stockton, San Joaquin County, California From the files of Leonard Covello, Ca. 1920 Interior, Lobby Photo 5 of FEB 1 9 1981