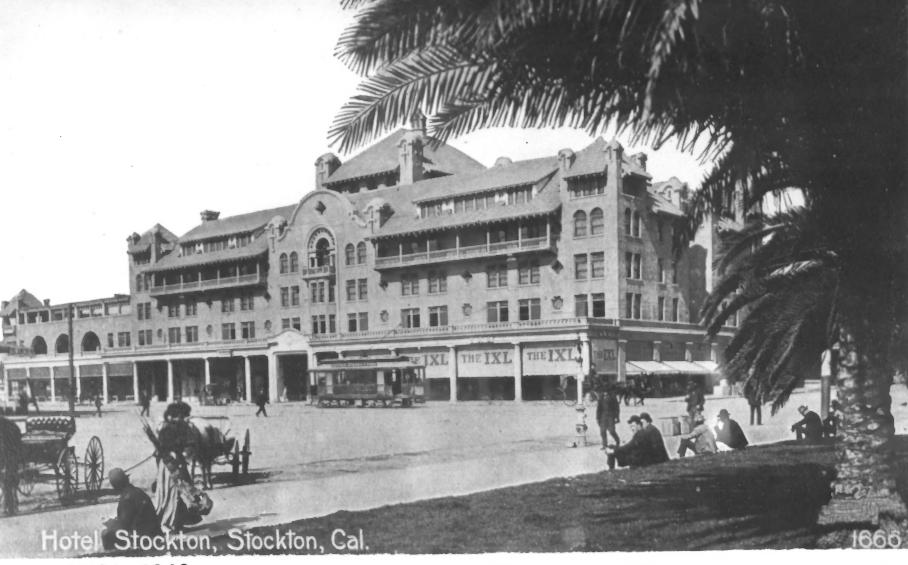

## HOTEL STOCKTON Stockton, San Joaquin County, California From the files of Leonard Covello, 1957 Aerial view, Camera facing Northwest Photo 2 of

APR | 1981 FEB 1 9 1981

**CIRCA 1916** 

HOTEL STOCKTON Stockton, San Joaquin County, California From the files of Leonard Covello, 1916 Camera facing northwest Photo 3 of