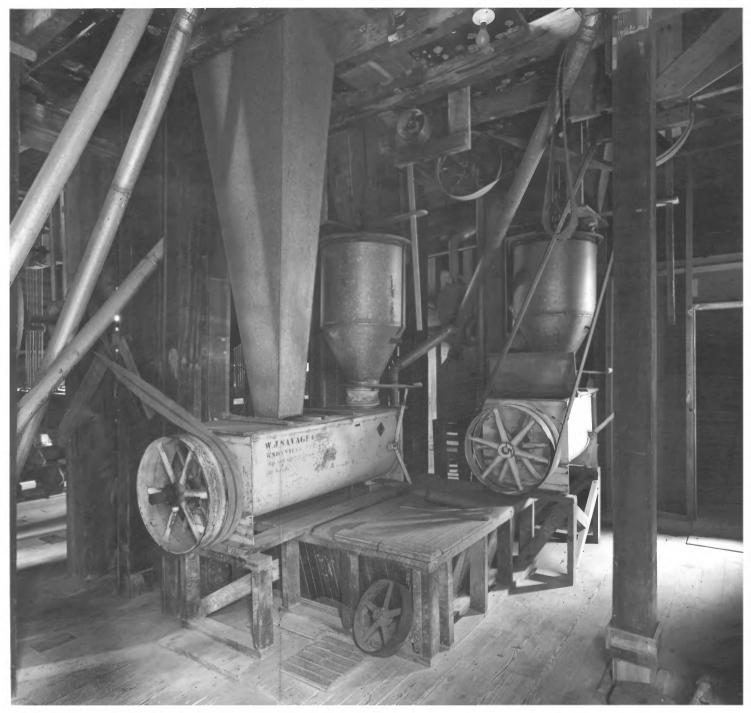

Prater's Mill, Whitfield County, Georgia

Prater's Mill, Whitfield County, Georgia Photographer: David J. Kaminsky Date: Spring 1977 Negatives Filed: Georgia Department of Natural Resources

Photograph: Prater's Mill, second floor, photographer facing northeast