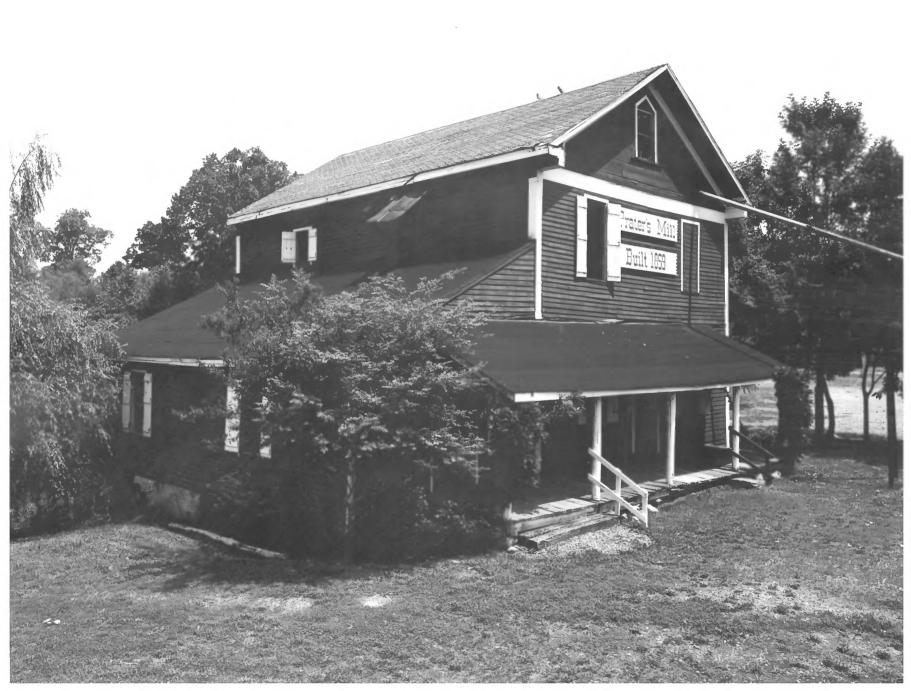

Photographer: David J. Kaminsky Date: Spring 1977 Negatives Filed: Georgia Department of Natural Resources Photograph: Prater's Mill, photographer facing northwest

Prater's Mill, Whitfield County, Georgia