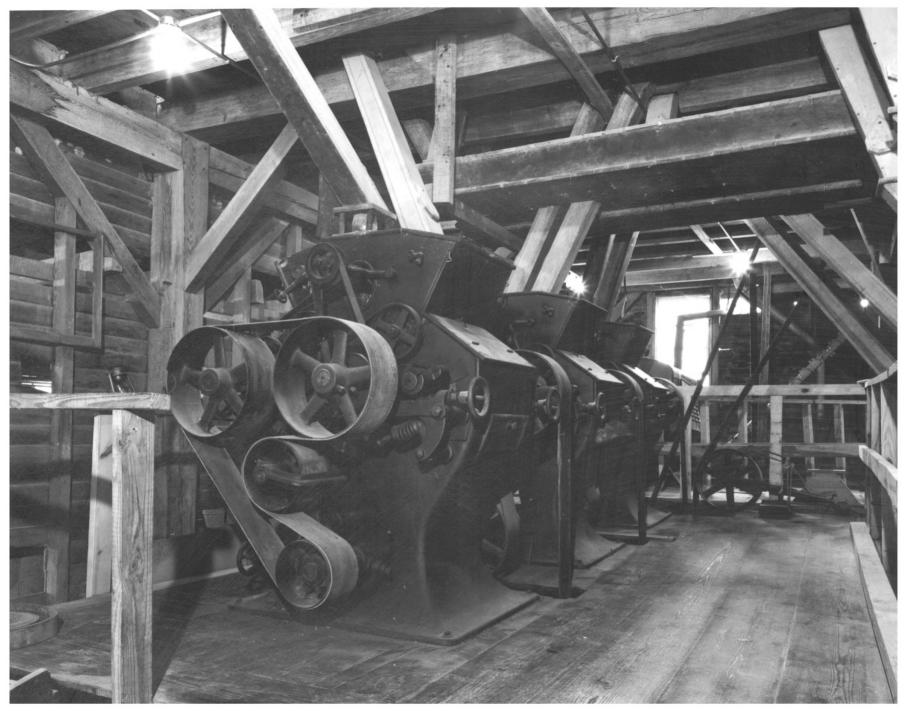

APR 2 5 1978 FEB 1 5 1978 5 % C

Prater's Mill, Whitfield County, Georgia Photographer: David J. Kaminsky Date: Spring 1977 Negatives Filed: Georgia Department of Natural Resources Photograph: First floor machinery, Prater's Mill FEB 15 1978 6 210 APR 25 1978

Prater's Mill, Whitfield County, Georgia Photographer: David J. Kaminsky Date: Spring 1977 Negatives Filed: Georgia Department of Natural Resources Photograph: Prater's Mill, main entrance, photographer facing northwest FEB 15 1978 7 10 APR 25 1978