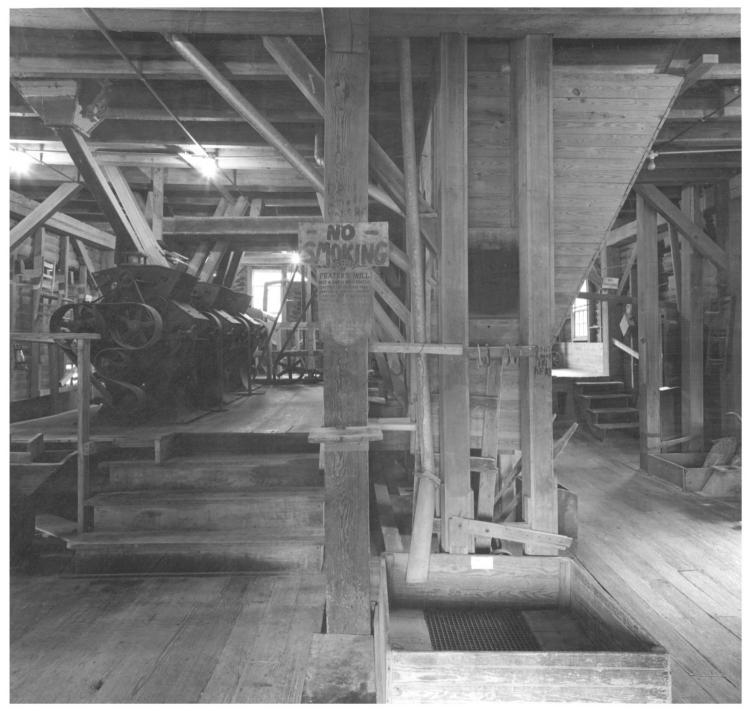

APR 25 1978 FEB 1 5 1978

Photographer: David J. Kaminsky Date: Spring 1977 Negatives Filed: Georgia Department of Natural Resources Photograph: Prater's Mill, first floor, photographer looking west from main entrance FEB 15 1978 APR 25 1978