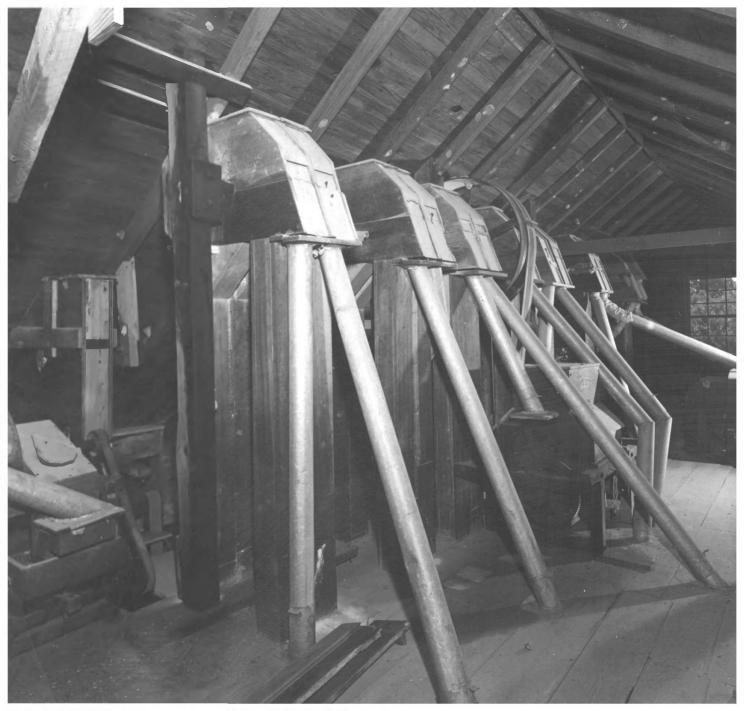

APR 25 1978 FEB 1 5 1978 3 8 10

Prater's Mill, Whitfield County, Georgia Photographer: David J. Kaminsky Date: Spring 1977 Negatives Filed: Georgia Department of Natural Resources

Photograph: Prater's Mill, third floor, photographer facing northeast