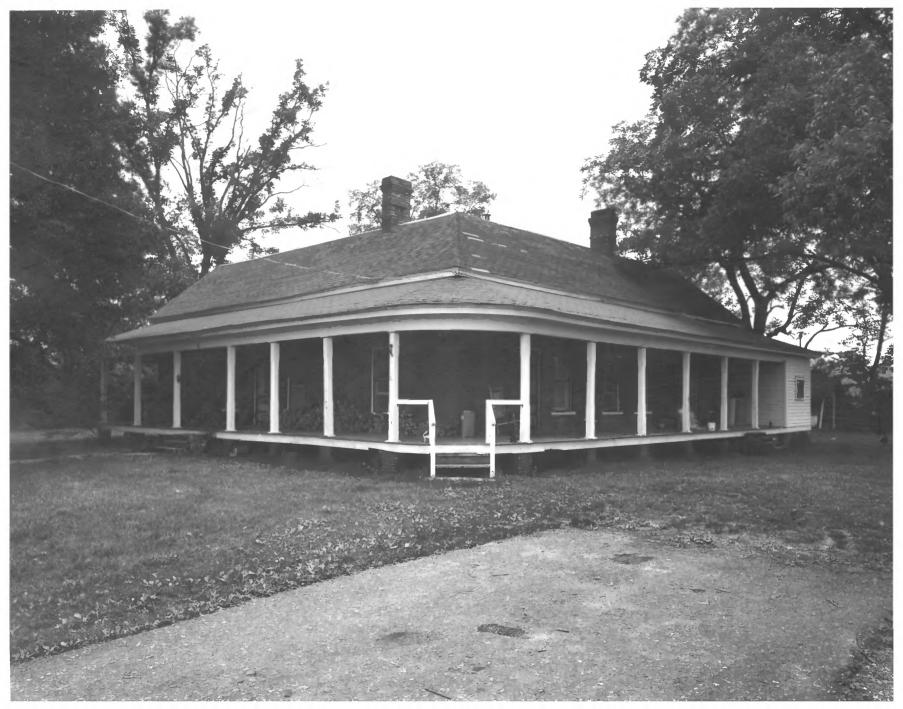

Photographer: David J. Kaminsky

Prater's Mill, Whitfield County, Georgia Date: Spring 1977 Photographer: David J. Kaminsky Negatives Filed: Georgia Department of Natural Resources Photograph: View of the Prater House. photographer facing southeast FEB 15 1978 10 9 10 APR 25 1978