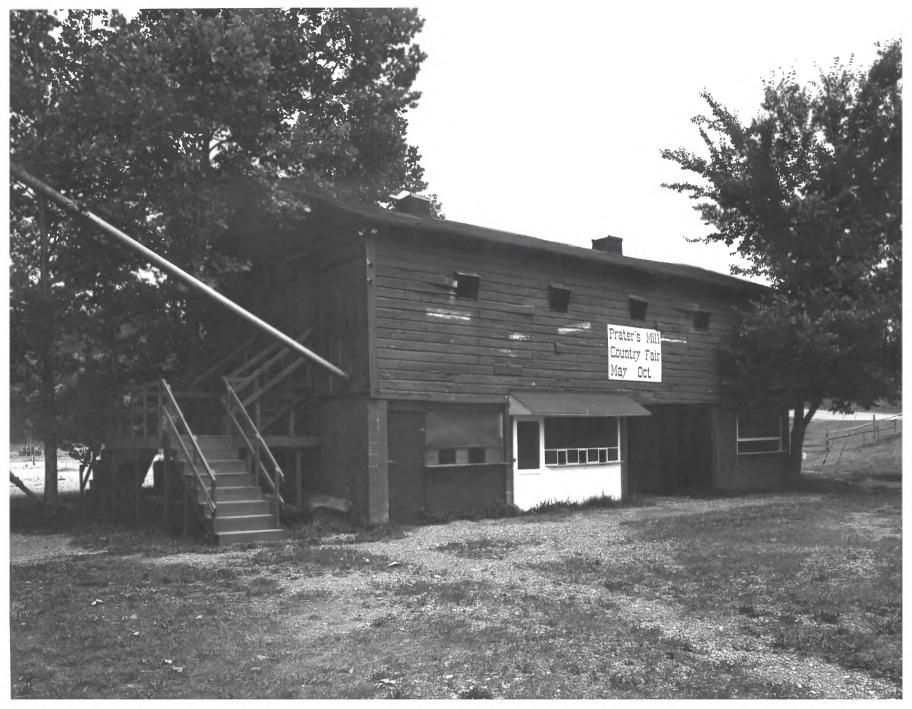

Prater's Mill, Whitfield County, Georgia Photographer: David J. Kaminsky Date: Spring 1977 Negatives Filed: Georgia Department of Natural Resources Photograph: Prater's Mill Granary, photographer facing northeast FEB 1 5 1978 APR 25 1978