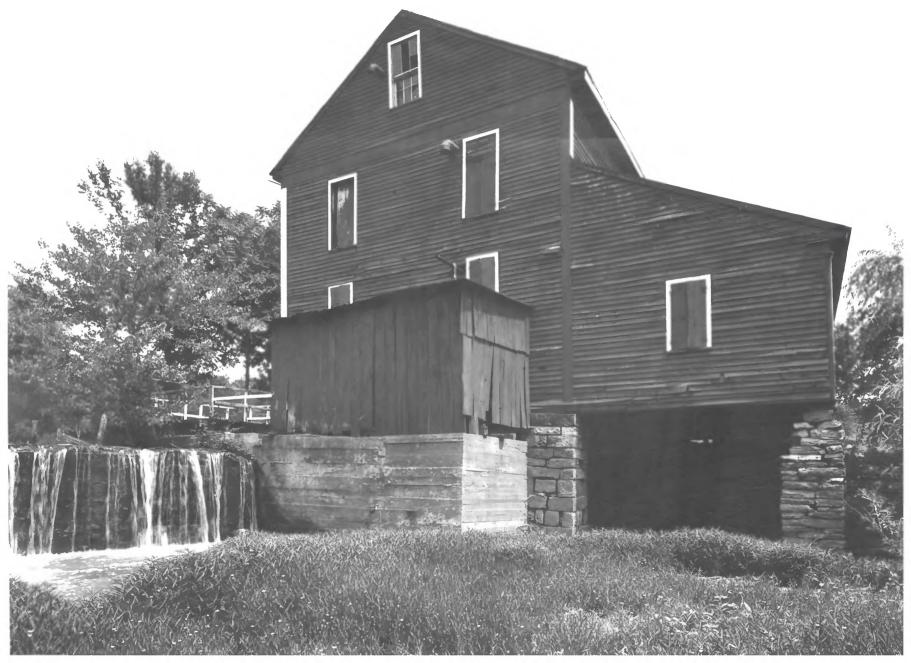

Photographer: David J. Kaminsky Date: Spring 1977 Negatives Filed: Georgia Department of Natural Resources Photograph: Prater's Mill, photographer facing northwest

Prater's Mill, Whitfield County, Georgia