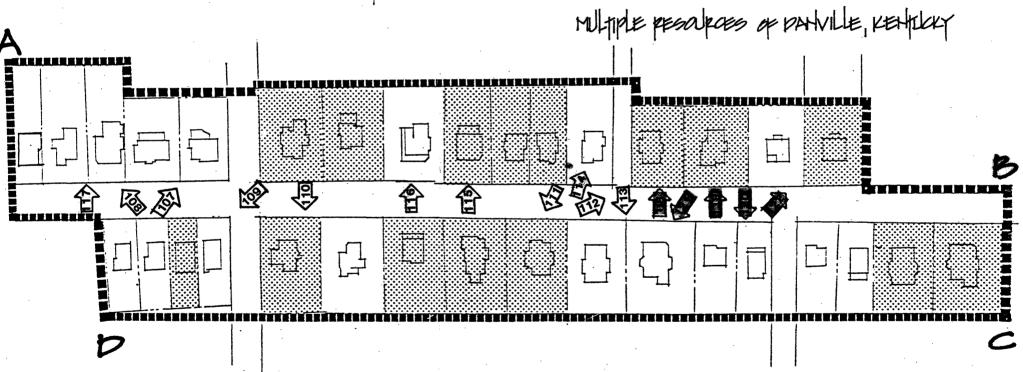

- District Boundary Map Showing Contributing & Noncontributing Properties.

  District Map Showing Location & Direction of Numbered Photographs. 1.

#### EAST MAIN DISTRICT OVERVIEW

The East Main District is a residential neighborhood located several blocks east of the commercial district. Developed as a unit in the late nineteenth and early twentieth century, the thirty-three residences are frame and brick, one and two story examples of the Queen Anne and Classical Revival styles. All of the properties included in the district are contributing:

#### EAST MAIN STREET DESCRIPTION

The eastern addition of Main Street was developed as Otter's Addition to east Danville in the 1890's. Since most of the structures were built on uniformly-sized lots within a span of two decades, the houses are more similar to one another in style and materials than is typical in the other residential districts within the Danville nomination. The first houses, built in 1895, are designed along the eclectic and asymmetrical lines of the Queen Anne style. The next group of houses are transitional in design with the regularized floor plan of the Classical Revival style, but including as well elements of the Queen Anne style. Finally, those built around 1910 are Classical Revival and Bungalows with plain wall treatment and symmetrical arrangements of doors and windows.

The East Main District is bound on all sides by residential areas of less cohesive architectural style than is found in the district itself.