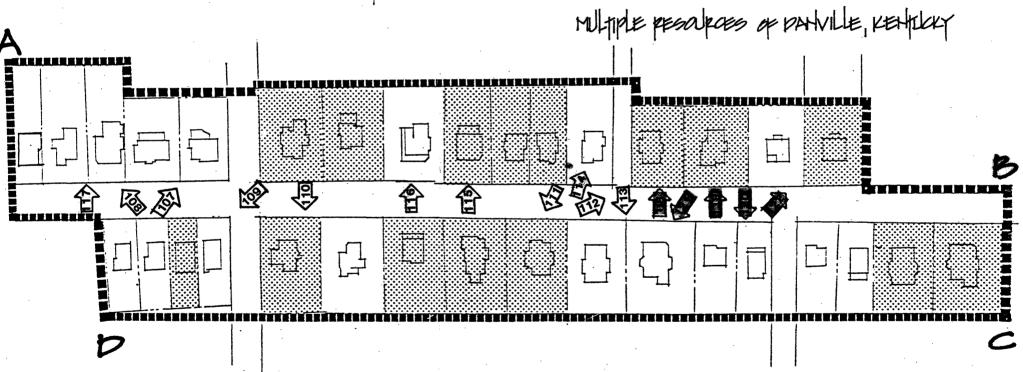

- District Boundary Map Showing Contributing & Noncontributing Properties.

  District Map Showing Location & Direction of Numbered Photographs. 1.

#### EAST MAIN DISTRICT OVERVIEW

The East Main District is a residential neighborhood located several blocks east of the commercial district. Developed as a unit in the late nineteenth and early twentieth century, the thirty-three residences are frame and brick, one and two story examples of the Queen Anne and Classical Revival styles. All of the properties included in the district are contributing:

#### EAST MAIN STREET DESCRIPTION

The eastern addition of Main Street was developed as Otter's Addition to east Danville in the 1890's. Since most of the structures were built on uniformly-sized lots within a span of two decades, the houses are more similar to one another in style and materials than is typical in the other residential districts within the Danville nomination. The first houses, built in 1895, are designed along the eclectic and asymmetrical lines of the Queen Anne style. The next group of houses are transitional in design with the regularized floor plan of the Classical Revival style, but including as well elements of the Queen Anne style. Finally, those built around 1910 are Classical Revival and Bungalows with plain wall treatment and symmetrical arrangements of doors and windows.

Starting at a point in the north right of way of East Main Street 330 feet west of the intersection with Alta Avenue, then north 130 feet to a point in the north property line of 419 East Main; then east 1340 feet to the east property line of 619 East Main; then south 130 feet to the north right of way of East Main; then east with the north right of way of East Main; then south 180 feet to a point in the south property line of 616 East Main; then west 1420 feet to a point in the west property line of 420 East Main; then north 130 feet to the south right of way of East Main; then west with the south right of way of East Main; then west with the south right of way of East Main 130 feet to a point; then north 60 feet to the point of beginning.

The East Main District is bound on all sides by residential areas of less cohesive architectural style than is found in the district itself.