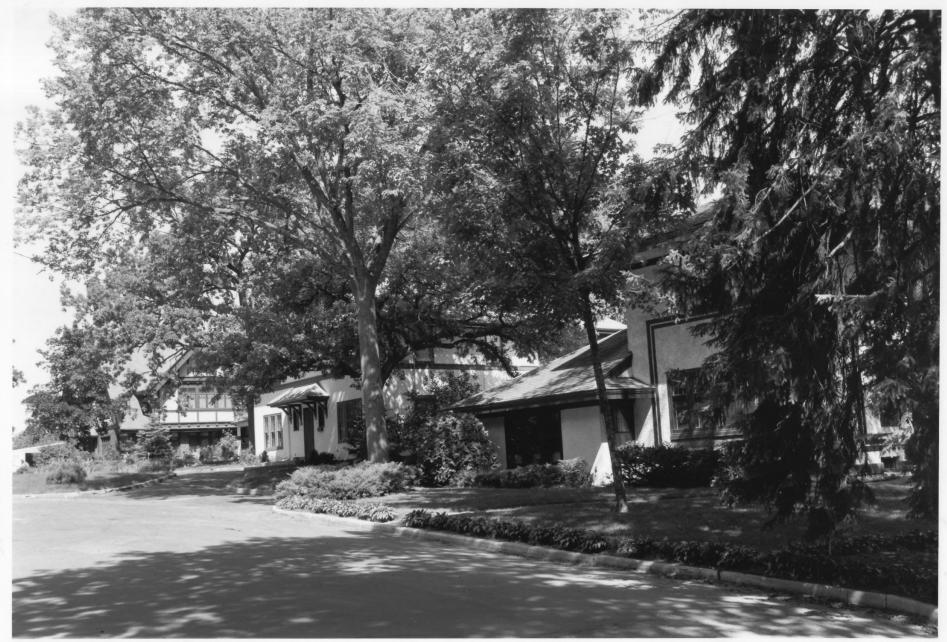

facing NE

From the Collection of the MINNESOTA HISTORICAL SOCIETY

DO NOT REPRODUCE
WITHOUT WRITTEN PERMISSION

NOTICE

This Material May Be Protected By Copyright (Law Title 17 U.S. Code)

Pill Hill Historic District streetscope along 4th St/FARLEFT: 716 4th ST.SW, CENTER: 720 4th ST.SW,
Rochester, MN
07824-6

Streetscope on 4th Street SW from 8th Avenue SW FAR LEFT: 7164# 5T. SW, CENTER: 720 4TH ST. SW) 7824 # 6
PIN HIN Residential Historic District RIGHT: 724 4TH ST. SW

Rochestar, MN

Charles W. Nelson

May 1986
MN Hist. Soc. 690 Cedar St. St. Paul, MN 55101