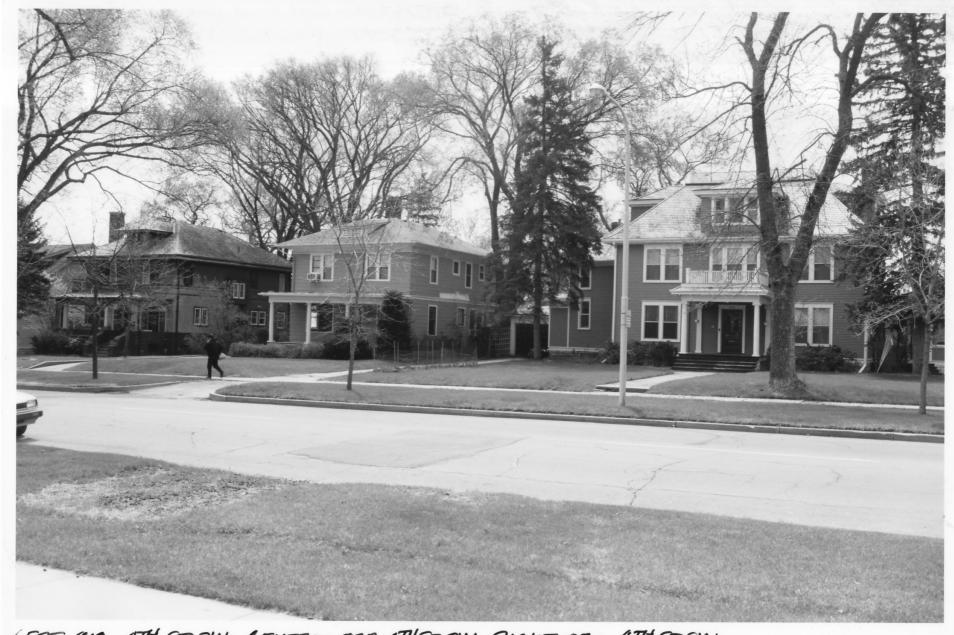

Streetscape on 9th Avenue SW from 7th Street SW/LEFT: 709 9TH AVE., RIGHT: 701 9TH AVE.

Pill Hill Residential Historic District

Rochester, MN

Charles W. Nelson

May 1985

MN Hist. Soc. 690 Cedar St. St. Pawl, MN 55101

Focing. SW

From the Collection of the MINNESOTA HISTORICAL SOCIETY

DO NOT REPRODUCE
WITHOUT WRITTEN PERMISSION

NOTICE
This Material May Be
Protected By Copyright
(Law Title 17 U.S. Code)

Pill Hill Historic District Street scape Along 8th St./LEFT: 919 BTH ST. SW, CANTER: 915 BTH ST. SW-NON CONTRIBUTING,
Rochester, MN
07825-11