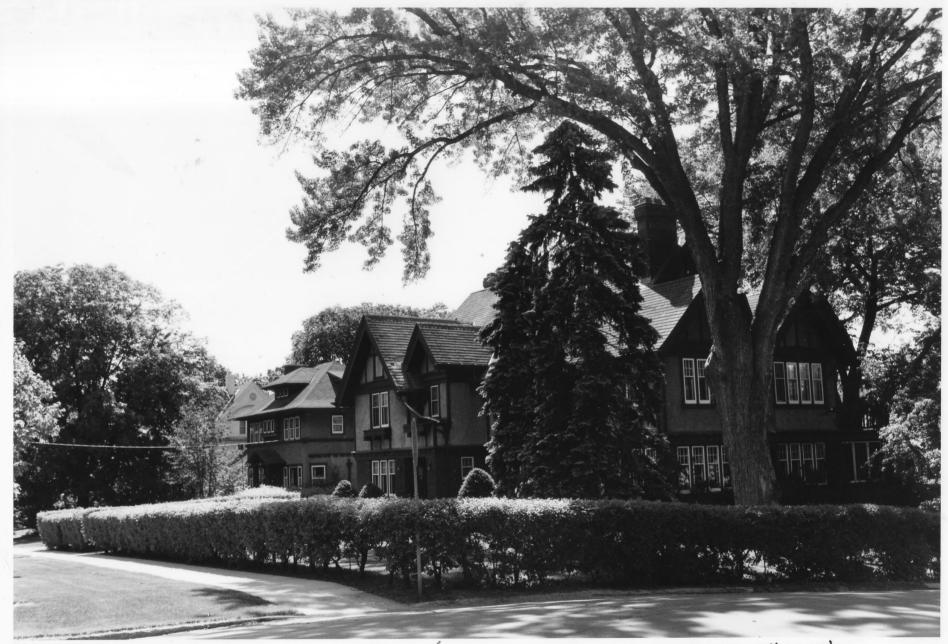

DO NOT REPRODUCE
WITHOUT WRITTEN PERMISSION

NOTICE

07824#20

MAYO FOUNDATION HOUSE
PILL HILL RESIDENTIAL HISTORIC DISTRICT
ROCHESTER, OLMSTED CO., MINNESOTA
07824 #4

MAYO FOUNDATION HOUSE
PILL HILL RESIDENTIAL HISTORIC DISTRICT

ROCHESTER, MINNESOTA

CHARLES NELSON

MAY 1985

AV DEPT-MINNESOTA HISTORICAL SOCIETY

690 CEDAR ST., ST. FAVL, MN 5570 /

NORTH WEST

From the Collection of the MINNESOTA HISTORICAL SOCIETY

DO NOT REPRODUCE
WITHOUT WRITTEN PERMISSION

NOTICE
This Material May Be
Protected By Copyright
(Law Title 17 U.S. Code)

MAYO POUNDATION HOUSE
PILL HILL RESIDENTIAL HISTORIC DISTRICT
ROCHESTER, OLMSTED CO., MINNESOTA
010543#19

MAYO FOUNDATION HOUSE
PILL HILL RESIDENTIAL HISTORIC DISTRICT
ROCHESTER, MINNESOTA
MICHAEL KOOP
APRIL 1990
AV DEPT-MINNESOTA HISTORICAL SOCIETY
690 CEDAR St., ST. PAUL, MN 55/0/