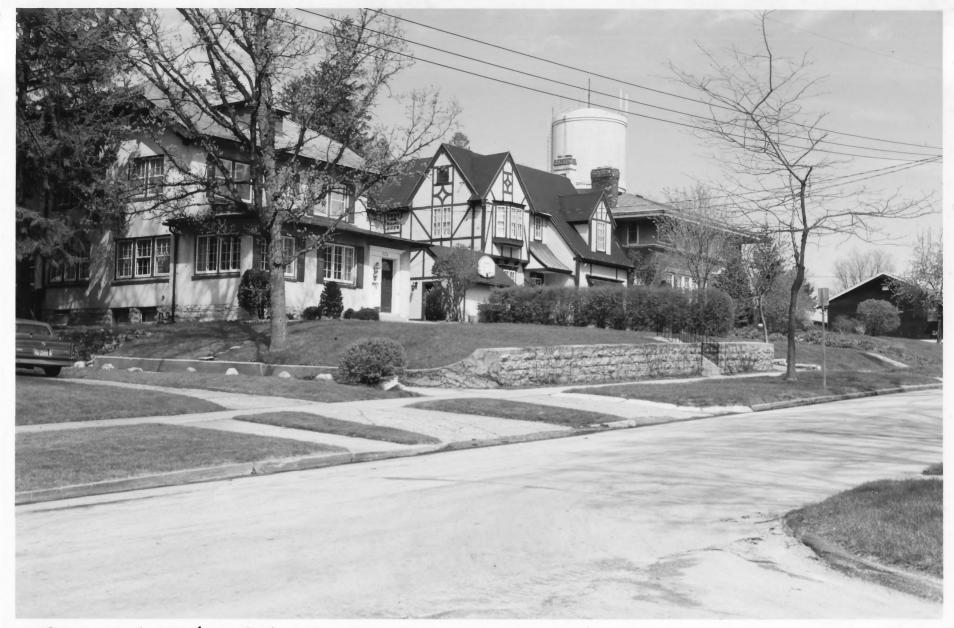

Pill Hill Historic District streetscape along 8th AVE / LEPT: 310 8th AVE., RIGHT: 314 8th AVE.
Rochester, MN
07824-7

Streetscope on 8th Avenue SW from 4th Street SW/LEFT: 310 8TH ANE, RIGHT: 314 8TH ANE 07824 FT PIU Hill Residential His toric District
Rochester, MN
Charles W. Nelson
May 1985
MN Hist. Soc. 690 Cedar St. St. Paul, MN 55101
Facing NE