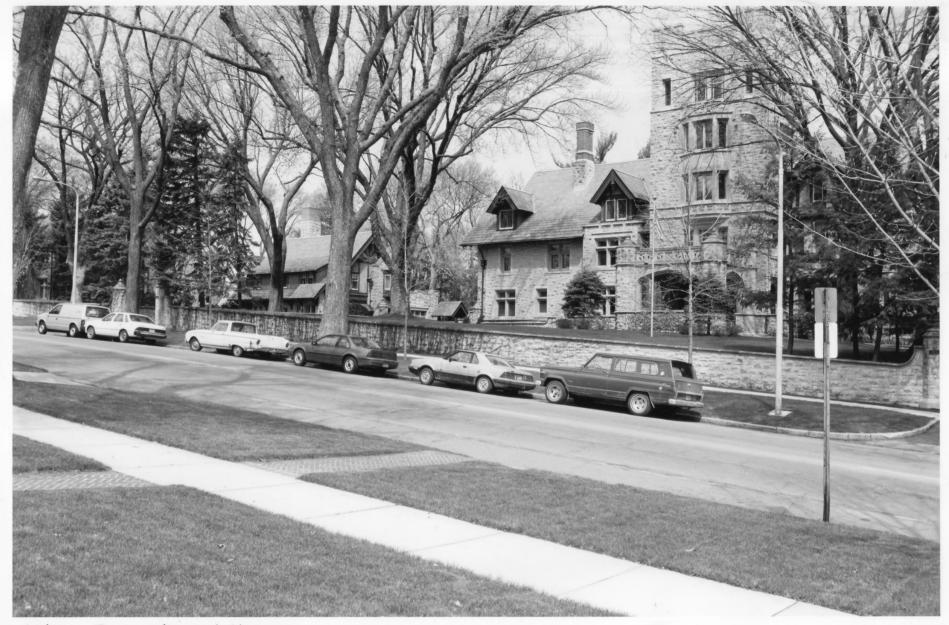

DO NOT REPRODUCE
WITHOUT WRITTEN PERMISSION

NOTICE

07824#20

MAYO FOUNDATION HOUSE
PILL HILL RESIDENTIAL HISTORIC DISTRICT
ROCHESTER, OLMSTED CO., MINNESOTA
07824 #4

MAYO FOUNDATION HOUSE
PILL HILL RESIDENTIAL HISTORIC DISTRICT

ROCHESTER, MINNESOTA

CHARLES NELSON

MAY 1985

AV DEPT-MINNESOTA HISTORICAL SOCIETY

690 CEDAR ST., ST. FAVL, MN 5570 /

NORTH WEST

From the Collection of the MINNESOTA HISTORICAL SOCIETY

DO NOT REPRODUCE
WITHOUT WRITTEN PERMISSION

NOTICE
This Material May Be
Protected By Copyright
(Law Title 17 U.S. Code)

MAYO POUNDATION HOUSE
PILL HILL RESIDENTIAL HISTORIC DISTRICT
ROCHESTER, OLMSTED CO., MINNESOTA
010543#19

MAYO FOUNDATION HOUSE
PILL HILL RESIDENTIAL HISTORIC DISTRICT
ROCHESTER, MINNESOTA
MICHAEL KOOP
APRIL 1990
AV DEPT-MINNESOTA HISTORICAL SOCIETY
690 CEDAR St., ST. PAUL, MN 55/0/