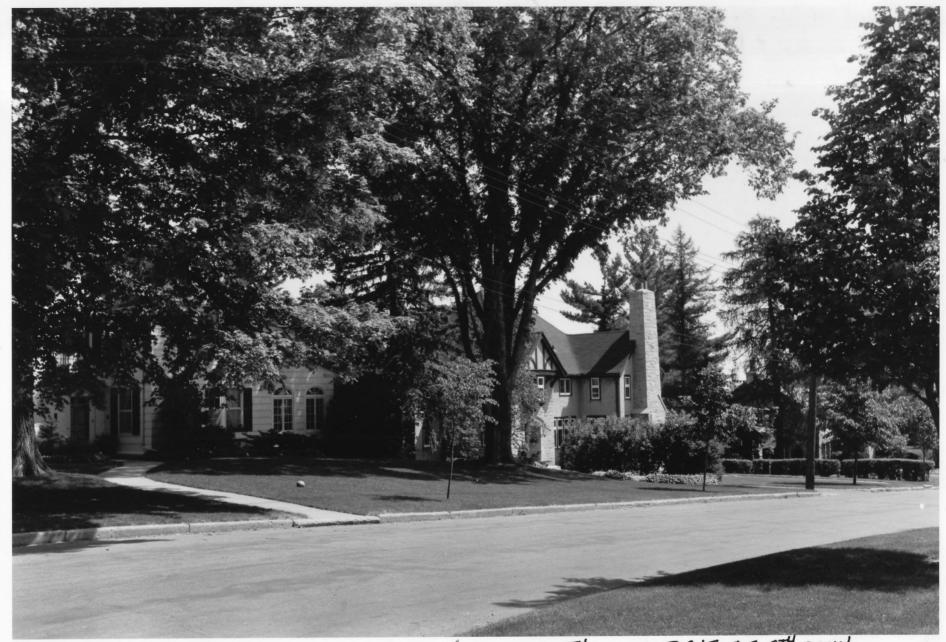

Pill Hill Historic District streetscape along 8th AVE / LEPT: 310 8th AVE., RIGHT: 314 8th AVE.
Rochester, MN
07824-7

Streetscope on 8th Avenue SW from 4th Street SW/LEFT: 310 8TH ANE, RIGHT: 314 8TH ANE 07824 FT PIU Hill Residential His toric District
Rochester, MN
Charles W. Nelson
May 1985
MN Hist. Soc. 690 Cedar St. St. Paul, MN 55101
Facing NE

From the Collection of the MINNESOTA HISTORICAL SOCIETY

DO NOT REPRODUCE
WITHOUT WRITTEN PERMISSION

NOTICE
This Material May Be
Protected By Copyright
(Law Title 17 U.S. Code)

Pill Hill Historic District streetsage/LEPT: 815 380 ST., CENTER: 801 380 ST., RIGHT: 799 380 ST.
Rochester, MN
07824-14