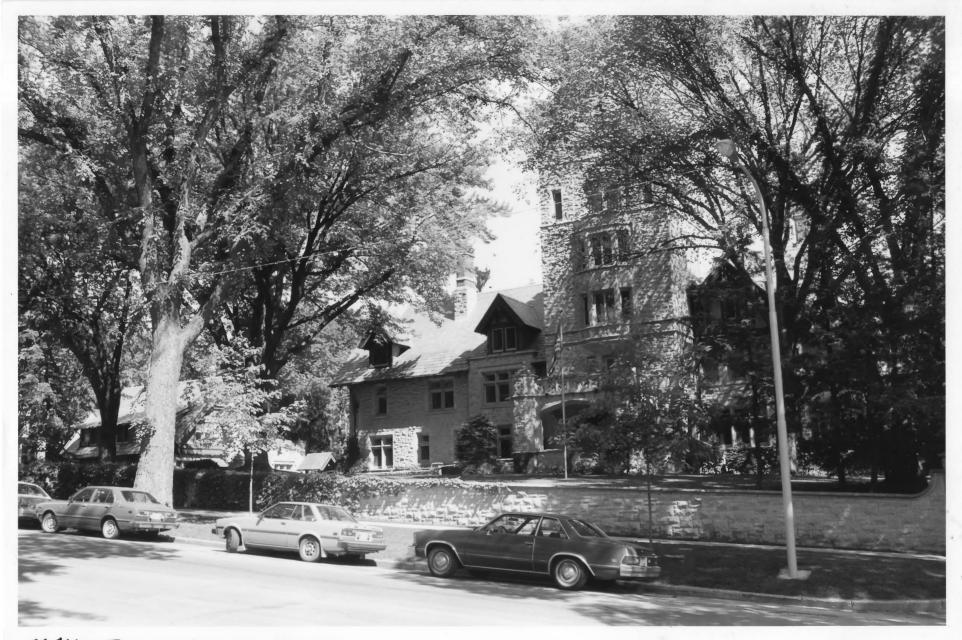

DO NOT REPRODUCE
WITHOUT WRITTEN PERMISSION

NOTICE

07824#20

MAYO FOUNDATION HOUSE
PILL HILL RESIDENTIAL HISTORIC DISTRICT
ROCHESTER, OLMSTED CO., MINNESOTA
07824 #4

MAYO FOUNDATION HOUSE
PILL HILL RESIDENTIAL HISTORIC DISTRICT

ROCHESTER, MINNESOTA

CHARLES NELSON

MAY 1985

AV DEPT-MINNESOTA HISTORICAL SOCIETY

690 CEDAR ST., ST. FAVL, MN 5570 /

NORTH WEST

From the Collection of the MINNESOTA HISTORICAL SOCIETY

DO NOT REPRODUCE
WITHOUT WRITTEN PERMISSION

NOTICE
This Material May Be
Protected By Copyright
(Law Title 17 U.S. Code)

MAYO POUNDATION HOUSE
PILL HILL RESIDENTIAL HISTORIC DISTRICT
ROCHESTER, OLMSTED CO., MINNESOTA
010543#19

MAYO FOUNDATION HOUSE
PILL HILL RESIDENTIAL HISTORIC DISTRICT
ROCHESTER, MINNESOTA
MICHAEL KOOP
APRIL 1990
AV DEPT-MINNESOTA HISTORICAL SOCIETY
690 CEDAR St., ST. PAUL, MN 55/0/