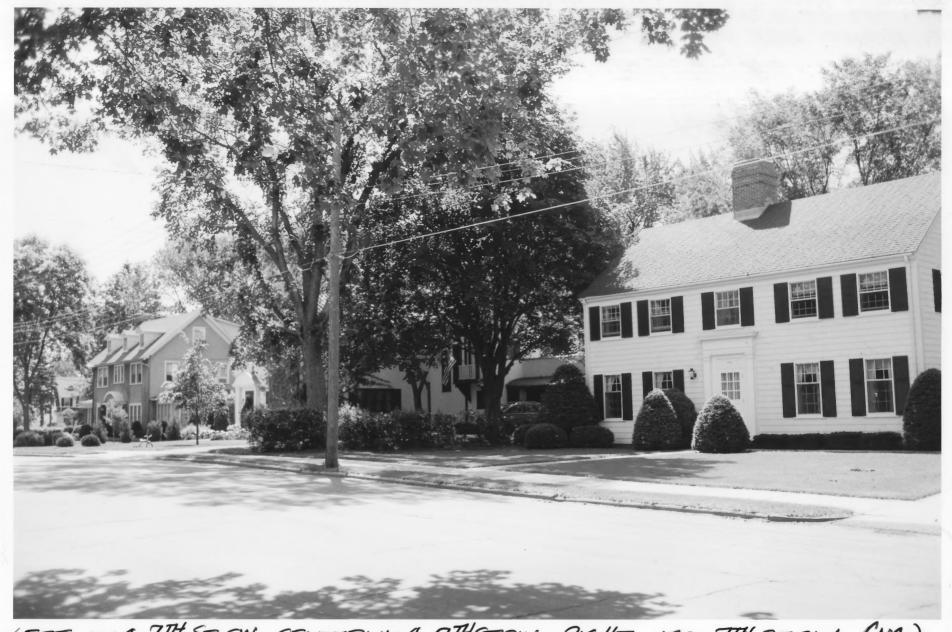

facing NE

From the Collection of the MINNESOTA HISTORICAL SOCIETY

DO NOT REPRODUCE
WITHOUT WRITTEN PERMISSION

NOTICE

This Material May Be Protected By Copyright (Law Title 17 U.S. Code)

Pill Hill Historic District streetscope along 4th St/FARLEFT: 716 4th ST.SW, CENTER: 720 4th ST.SW,
Rochester, MN
07824-6

Streetscope on 4th Street SW from 8th Avenue SW FAR LEFT: 7164# 5T. SW, CENTER: 720 4TH ST. SW) 7824 # 6
PIN HIN Residential Historic District RIGHT: 724 4TH ST. SW

Rochestar, MN

Charles W. Nelson

May 1986
MN Hist. Soc. 690 Cedar St. St. Paul, MN 55101

facing SE

From the Collection of the MINNESOTA HISTORICAL SOCIETY

DO NOT REPRODUCE WITHOUT WRITTEN PERMISSION NOTICE
This Material May Be
Protected By Copyright
(Law Title 17 U.S. Code)

Pill Hill Historic District streetscape ALONG 9th AUE/LEFT: 709 9TH AVE., RIGHT: 701 9TH AVE.
Rochester, MN
07825-16