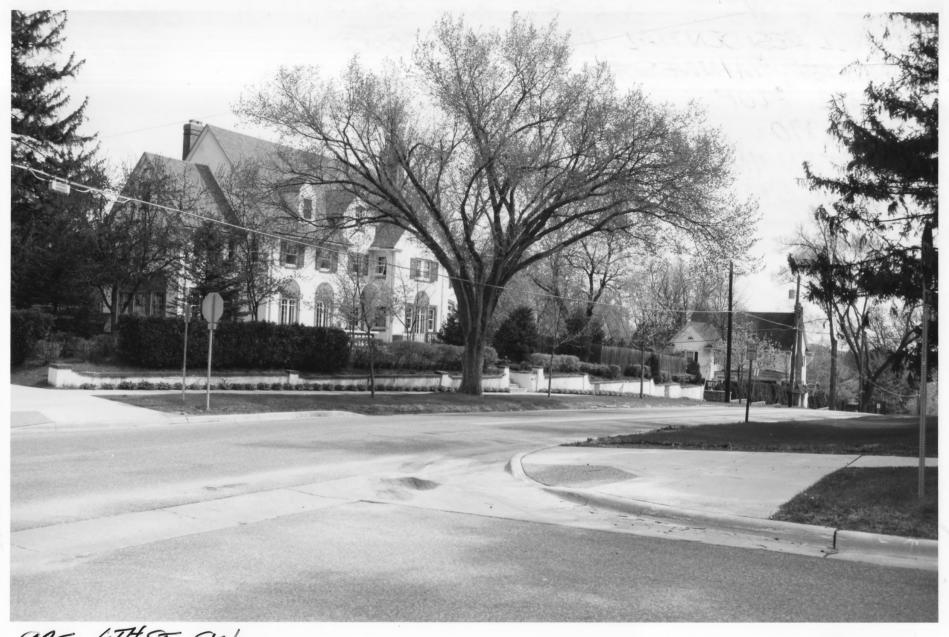

Pill Hill Historic District streetscape along 8th AVE / LEPT: 310 8th AVE., RIGHT: 314 8th AVE.
Rochester, MN
07824-7

Streetscope on 8th Avenue SW from 4th Street SW/LEFT: 310 8TH ANE, RIGHT: 314 8TH ANE 07824 FT PIU Hill Residential His toric District
Rochester, MN
Charles W. Nelson
May 1985
MN Hist. Soc. 690 Cedar St. St. Paul, MN 55101
Facing NE

From the Collection of the MINNESOTA HISTORICAL SOCIETY

DO NOT REPRODUCE
WITHOUT WRITTEN PERMISSION

NOTICE
This Material May Be
Protected By Copyright
(Law Title 17 U.S. Code)

Pill Hill Historic District streetsage/LEPT: 815 380 ST., CENTER: 801 380 ST., RIGHT: 799 380 ST.
Rochester, MN
07824-14