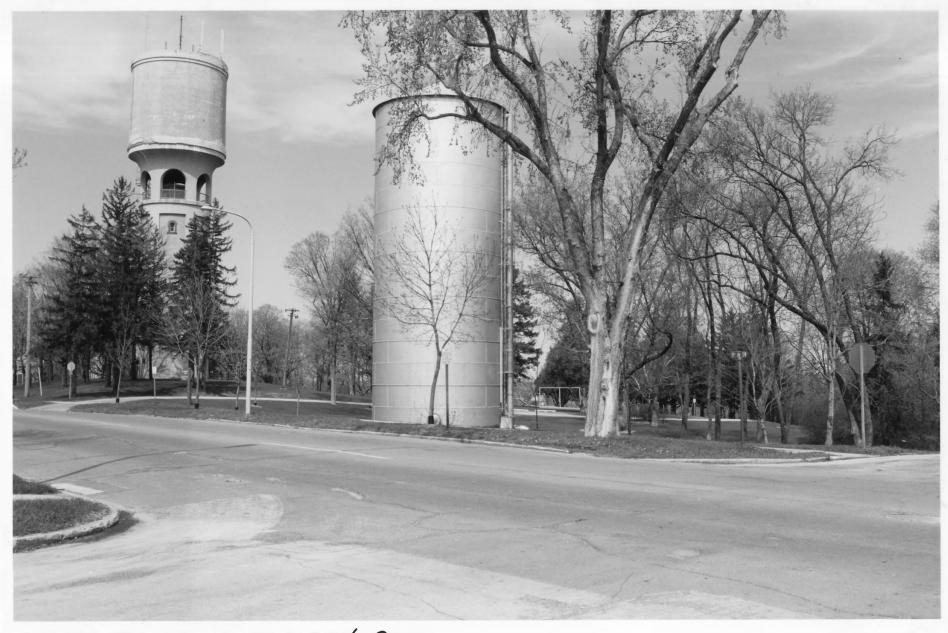

From the Collection of the MINNESOTA HISTORICAL SOCIETY

DO NOT REPRODUCE
WITHOUT WRITTEN PERMISSION

NOTICE
This Material May Be
Protected By Copyright
(Law Title 17 U.S. Code)

WATER TOWERS IN ST. MARY'S PARK
PILL HILL RESIDENTIAL HISTORIC DISTRICT
ROCHESTER, OLMSTED CO., MINNESOTA
010543 #14

WATER TOWERS IN ST. MARY'S PARK
PILL HILL RESIDENTIAL HISTORIC DISTRICT
ROCHESTER, MINNESOTA
MICHAEL KOOP
APPIL 1990
AU DEPT-MINNESOTA HISTORICAL SOCIETY
690 CEDAR ST., ST. PAUL, MN 55101
NORTH WEST

From the Collection of the MINNESOTA HISTORICAL SOCIETY

DO NOT REPRODUCE WITHOUT WRITTEN PERMISSION NOTICE
This Material May Be
Protected By Copyright
(Law Title 17 U.S. Code)

010543=14

LEFT: 831 9TH AVE SW, RIGHT: 801 9TH AVE SW PILL HILL RESIDENTIAL HISTORIC DISTRICT POCHESTER, OLM STED CO., MINNESOTA 010543 410