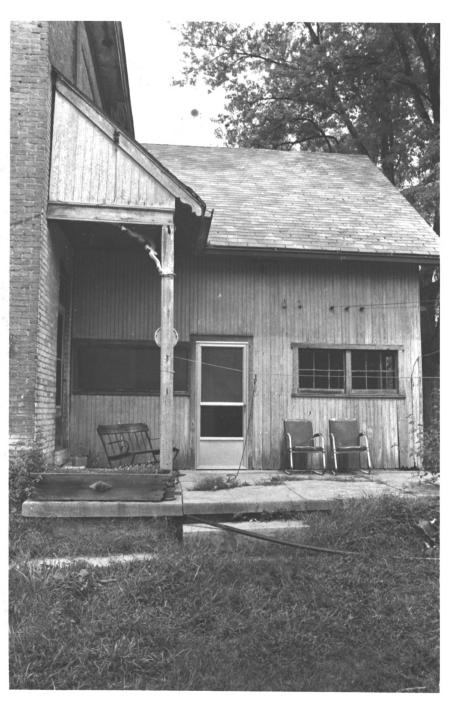

Photograph # 4

APR 3 1979 MAY 1 4 1979

The George Stumpf Residence

Indianapolis, Indiana
Marion County

Date: July, 1977
Photographer: J. Armstrong
Negatives: w/ R.M. Perkins

Negatives: w/ R.M. Perkins View: South Elevation - Porch

Photograph # 5

MAY 1 4 1979

APR 3 15.9

The George Stumpf Residence Indianapolis, Indiana marion, County Date: July. 1977 Photographer: J. Armstrong Negatives: w/ R.M. Perkins View: Rear Elevation - Porch