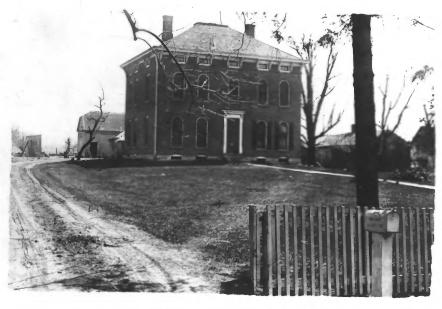

Date: Late 1920 's or early 1930.

Photographer: Unknown....copy of postcard made of this house at that time

Negatives: unknown View: Front Elevation

MAY | 4 | 1979 Photograph #8

APR 3 | 1979

The George Stumpf Residence Indianapolis, Indiana Marion County APR 3 1979