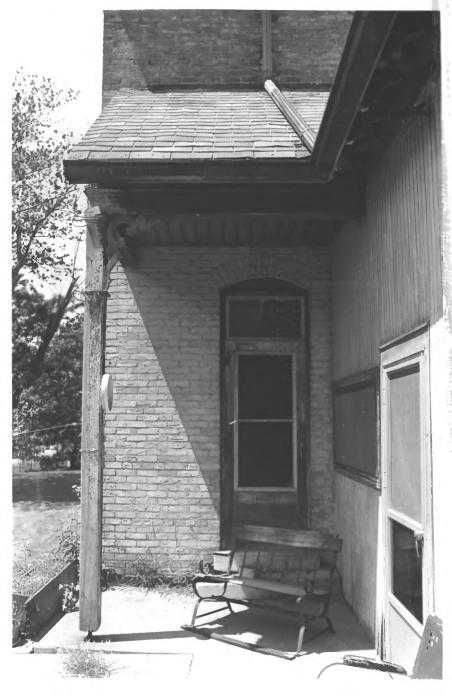

Photograph # 5

MAY 1 4 1979

APR 3 15.9

The George Stumpf Residence Indianapolis, Indiana marion, County Date: July. 1977 Photographer: J. Armstrong Negatives: w/ R.M. Perkins View: Rear Elevation - Porch

Photograph # 6

showing door to dining rm.