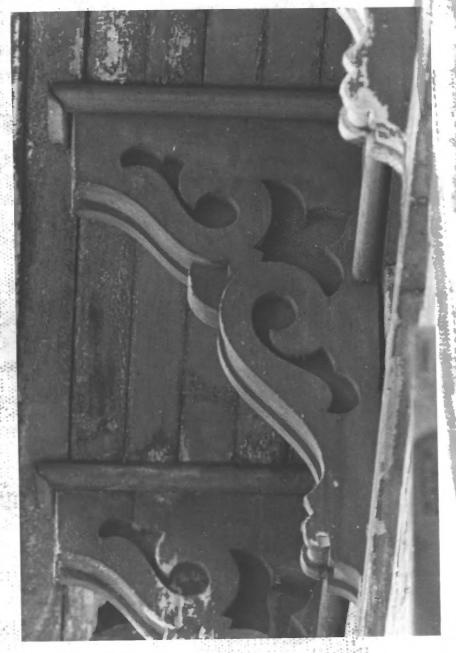

## The George Stumpf Residence Indianapolis, Indiana

marion Country

Date: July. 1977

Photographer: J. Armstrong Negatives: w/ R. M. Perkins View: Eave Brackets

Photograph # 7

MAY 1 4 1979

Line

The George Stumpf Residence Indianapolis, Indiana Marion County