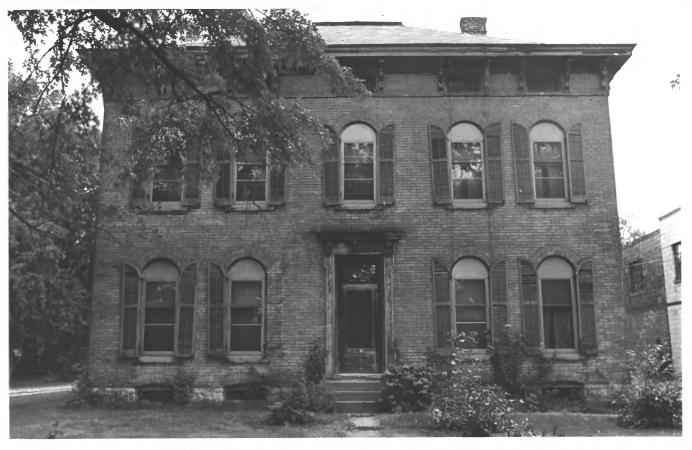

The George Stumpf Residence Indianapolis, Indiana Marin Country Date: July, 1977

Photographer: J. Armstrong Negatives: w/R. M. Perkins View: Front Elevation (West)

Photograph # 1

APR 3 1979

MAY | 4 1979

The George Stumpf Residence Indianapolis, Indiana Marion County