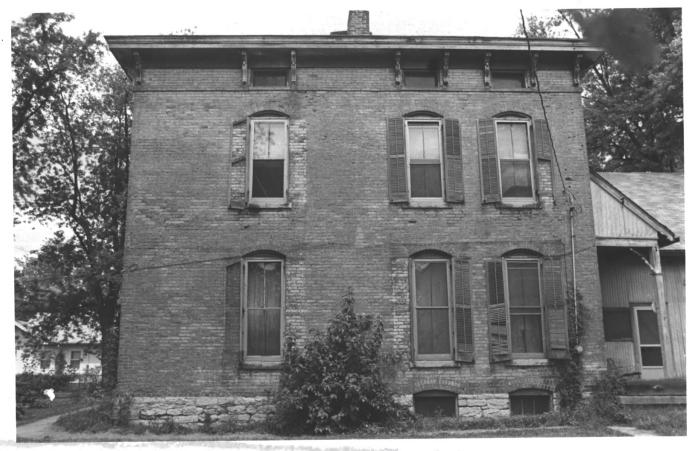

MAY | 4 | 1979 Photograph # 3

APR 3 1979

The George Stumpf Residence
Indianapolis, Indiana
Marin County
Date: July, 1977
Photographer: J. Armstrong

Photographer: J. Armstrong Negatives: w/ R.M.Perkins View: Rear Elevation (East)