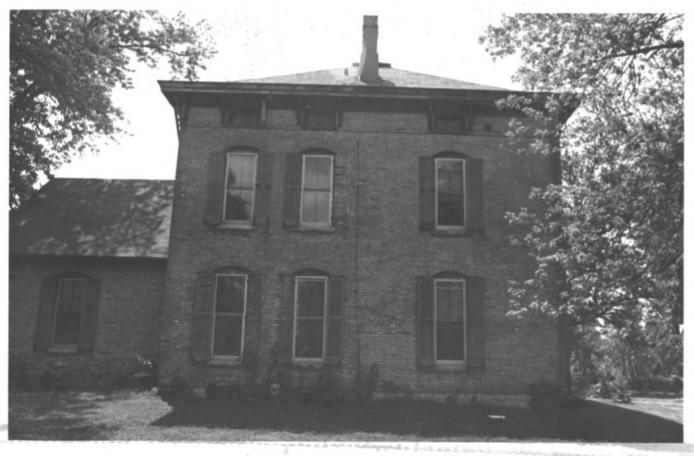

Date: July, 1977 O
Photographer: J. Armstrong

Negatives: w/ R. M. Perkins View: Side Elevation (North)

Photograph #2

APR 3 1979

The George Stumpf Residence Indianapolis, Indiana Marion Crunty

Date: July, 1977
Photographer; J. Armstrong
Negatives: w/ R.M. Perkins
View: Side Elevation (South)