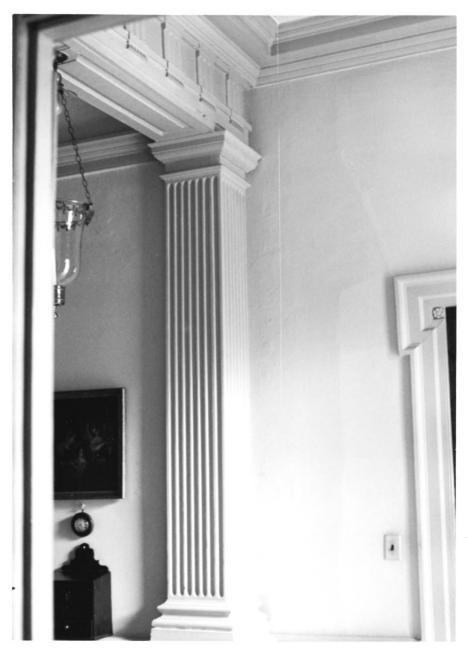

#### UNITED STATES DEPARTMENT OF THE INTERIOR NATIONAL PARK SERVICE

| NATIONAL | REGISTER | OF | HISTORIC | PLACES |
|----------|----------|----|----------|--------|

#### PROPERTY PHOTOGRAPH FORM

Detail: Entrance Hall

| TATE            |      |
|-----------------|------|
| Pennsylvania    |      |
| COUNTY          |      |
| Philadelphia    |      |
| FOR NPS USE ONL | Υ    |
| ENTRY NUMBER    | DATE |
|                 |      |
|                 |      |

| -                           | COMMON: Woodford                                                       |            |              |             |  |  |  |
|-----------------------------|------------------------------------------------------------------------|------------|--------------|-------------|--|--|--|
|                             | WOOD OF C                                                              |            |              |             |  |  |  |
| AND/OR HISTORIC: Woodford . |                                                                        |            |              |             |  |  |  |
| 2. LOCATION                 |                                                                        |            |              |             |  |  |  |
|                             | East Fairmount Park, at 33rd and Dauphin Street entrance CITY OR TOWN: |            |              |             |  |  |  |
|                             |                                                                        |            |              |             |  |  |  |
|                             |                                                                        |            |              |             |  |  |  |
|                             |                                                                        |            |              |             |  |  |  |
|                             | Philadelphia                                                           |            |              | <del></del> |  |  |  |
| ,                           | STATE:                                                                 | CODE       | COUNTY:      | С           |  |  |  |
|                             | Pennsylvania                                                           | 42         | Philadelphia | 1           |  |  |  |
| 3.                          |                                                                        |            |              |             |  |  |  |
|                             | рното скеріт: Patricia Heint                                           | rolman     |              |             |  |  |  |
|                             |                                                                        | METHON     |              |             |  |  |  |
| 2                           | August 1714                                                            |            |              |             |  |  |  |
|                             | NEGATIVE FILED AT:                                                     |            |              |             |  |  |  |
|                             | Historic Si                                                            | tes Survey |              |             |  |  |  |
|                             |                                                                        |            |              |             |  |  |  |