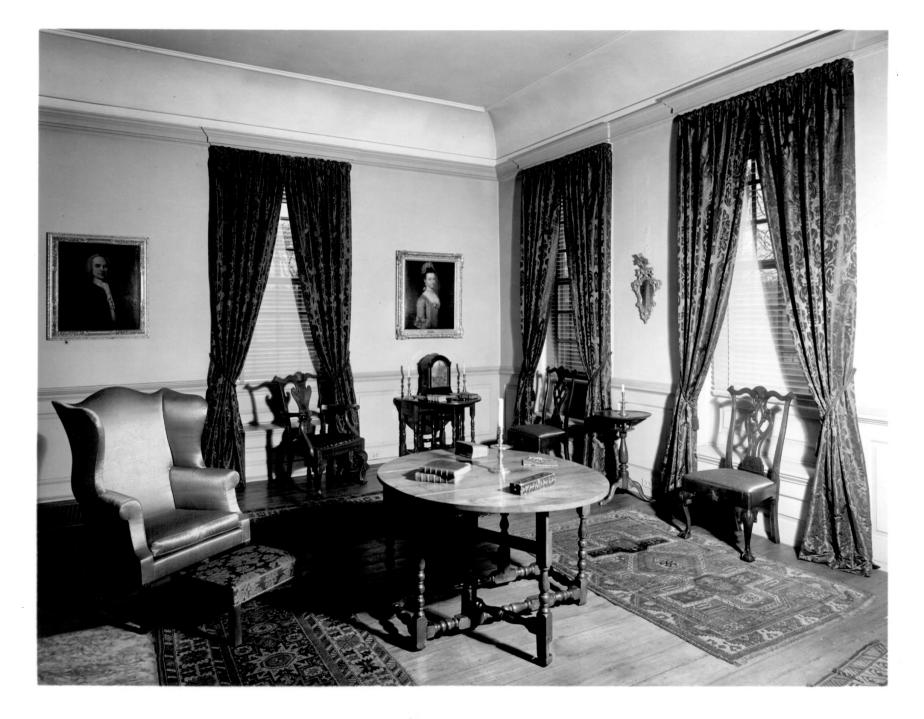

# BUBJECT Parlow BY South at Common

PHILADELPHIA MUSEUM OF ART COLLECTION

WOODFORD 1756
FAIRMOUNT PARK
PHILADELPHIA

The following words must accompany any reproduction of this photograph
PHILADELPHIA MUSEUM OF ART