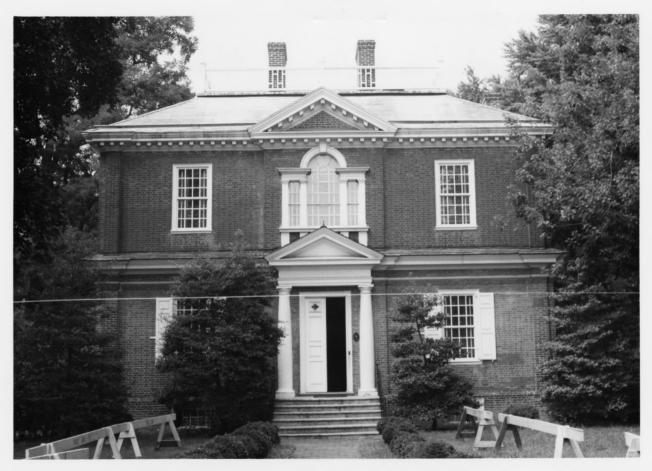

| 1. NAME               |                            |         |            |          |  |
|-----------------------|----------------------------|---------|------------|----------|--|
| COMMON: WOO           | odford                     |         |            |          |  |
| AND/OR HISTO          | RIC: Woodford              |         |            |          |  |
| 2. LOCATION           |                            |         |            |          |  |
| STREET AND N          | UMBER:                     |         |            |          |  |
| East 1                | Fairmount Park, at 33rd an | d Daup! | hin Street | entrance |  |
| CITY OR TOWN          |                            |         |            |          |  |
| Philad                | lelphia                    |         |            |          |  |
| STATE:                |                            | CODE    | COUNTY:    |          |  |
| Pennsy                | lvania                     | 42      | Philade    | lphia    |  |
| 3. PHOTO REFER        | ENCE                       |         |            |          |  |
| PHOTO CREDIT          | Patricia Heintzelman       |         |            |          |  |
| DATE OF PHOT          | o: August 1974             |         |            |          |  |
| NEGATIVE FIL          | ED AT:                     |         |            |          |  |
|                       | ic Sites Survey            |         |            |          |  |
| Histor                |                            |         |            |          |  |
| Histor 4 IDENTIFICATI | UN                         |         |            |          |  |

Form No. 10-301a (7/72)

S

2

Ш