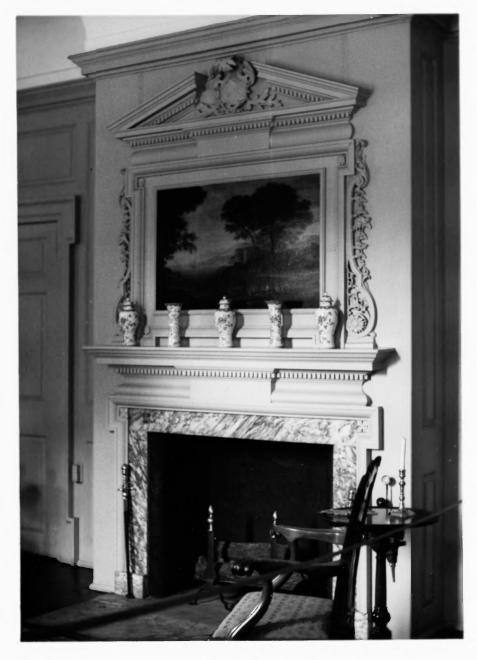

(Type all entries - attach to or enclose with photograph) S Z II. NAME 0 COMMON: Woodford AND/OR HISTORIC: Woodford 2. LOCATION STREET AND NUMBER: U East Fairmount Partk, at 33rd and Dauphin Street entrance 2 Philadelphia COUNTY: CODE CODE STATE: 101 Philadelphia S Pennsylvania 3. PHOTO REFERENCE Z Patricia Heintzelman PHOTO CREDIT: August 1974 DATE OF PHOTO: ш NEGATIVE FILED AT: Historic Sites Survey ш 4. IDENTIFICATION DESCRIBE VIEW, DIRECTION, ETC. Mantelpiece in southeast room

| Form N | o. 10-301a |
|--------|------------|
| (7/72) |            |