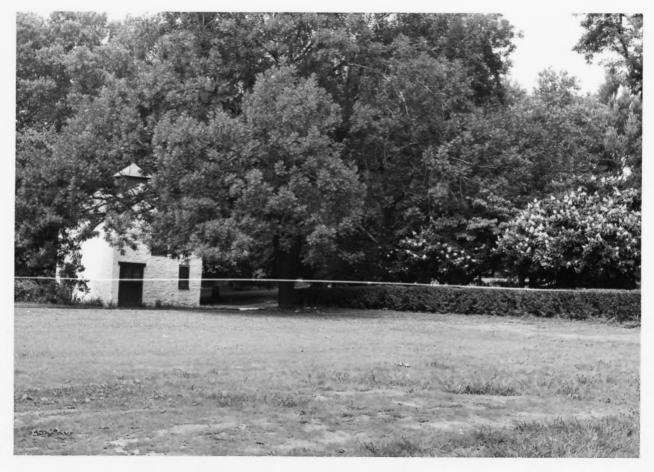

| 1. NAME                          |              |                     |      |
|----------------------------------|--------------|---------------------|------|
| common: Woodford                 |              |                     |      |
| AND/OR HISTORIC: Woodford        |              |                     |      |
| 2. LOCATION                      |              |                     |      |
| STREET AND NUMBER:               |              |                     |      |
| East Fairmount Park, at 3        | 3rd and Daup | hin Street entrance |      |
| CITY OR TOWN: Philadelphia       |              |                     |      |
| STATE:                           | CODE         | COUNTY:             | CODE |
| Pennsylvania                     | 42           | Philadelphia        | 101  |
| 3. PHOTO REFERENCE               |              |                     |      |
| рното скеріт: Patricia Heintzelm | an           |                     |      |
| DATE OF PHOTO: August 1974       |              |                     |      |
| NEGATIVE FILED AT:               |              |                     |      |
| Historic Sites Survey, NPS       |              |                     |      |
| 4. IDENTIFICATION                |              |                     |      |
| DESCRIBE VIEW, DIRECTION, ETC.   |              |                     |      |
| View of old stable house         |              |                     |      |
|                                  |              |                     |      |

Form No. 10-301a (7/72)