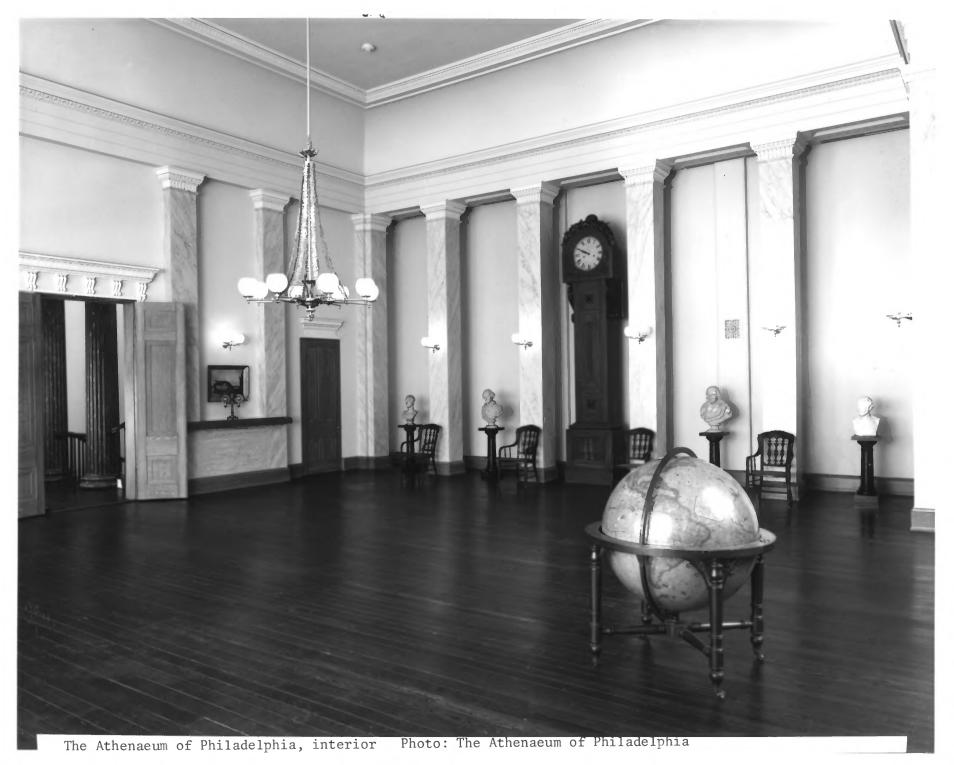

#### THE ATHENAEUM

Philadelphia, Pa.
Photo credit: The Athenaeum
Description of photo: News Room, second floor front

THE ATHENÆUM OF PHILADELPHIA
THE MAIN LIBRARY ROOM