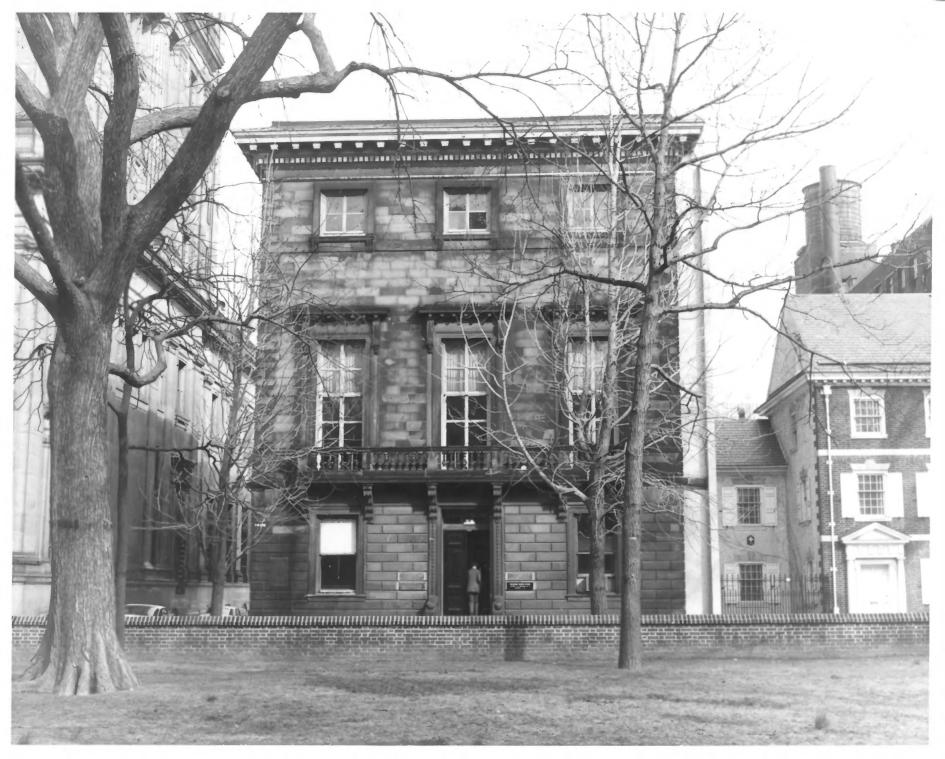

| I. NAME       |                                                 | , red 1 3                                   | 14   |  |  |
|---------------|-------------------------------------------------|---------------------------------------------|------|--|--|
| соммон:       | The Athenaeum of I                              | Philadelphia                                |      |  |  |
| AND/OR HIST   |                                                 | . III .                                     |      |  |  |
| 2. LOCATION   |                                                 |                                             |      |  |  |
| STREET AND    | NUMBER:                                         |                                             |      |  |  |
|               | 219 South Sixth Street (East Washington Square) |                                             |      |  |  |
| CITY OR TOV   | YN:                                             |                                             |      |  |  |
|               | Philadelphia                                    |                                             |      |  |  |
| STATE:        |                                                 | CODE COUNTY:                                | CODE |  |  |
|               | Pennsylvania                                    | 42   Philadelphia                           | 101  |  |  |
| 3. PHOTO REFI |                                                 |                                             |      |  |  |
| PHOTO CREE    | A VIII CILL CILL CILL CILL CILL                 | adelphia                                    |      |  |  |
| DATE OF PH    | ° <sup>10:</sup> September, 1971                |                                             |      |  |  |
| NEGATIVE F    | The Athenaeum o                                 | of Philadelphia                             |      |  |  |
| 4. IDENTIFICA |                                                 |                                             |      |  |  |
|               | VIEW, DIRECTION, ETC.                           | * * * * * * * * * * * * * * * * * * * *     |      |  |  |
| West          |                                                 | and North (St. James St) faça<br>boking S-E | de   |  |  |
|               |                                                 |                                             | 5 0. |  |  |
|               |                                                 |                                             |      |  |  |