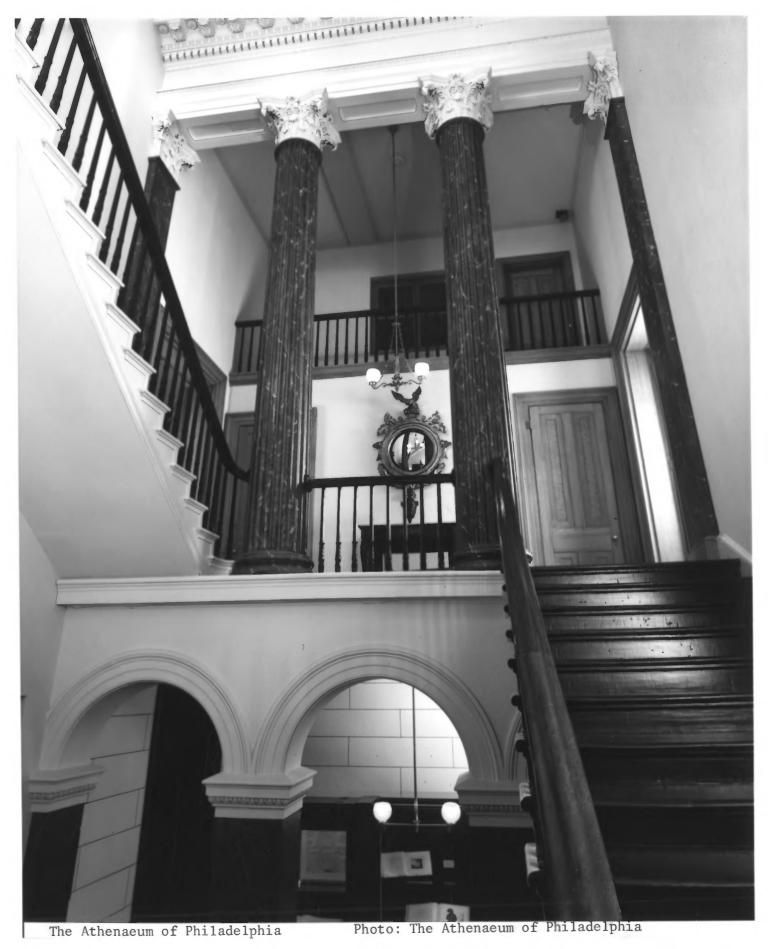

#### THE ATHENAEUM

Philadelphia, Pa.
Photo credit: The Athenaeum
Description of photo: Grand Stair