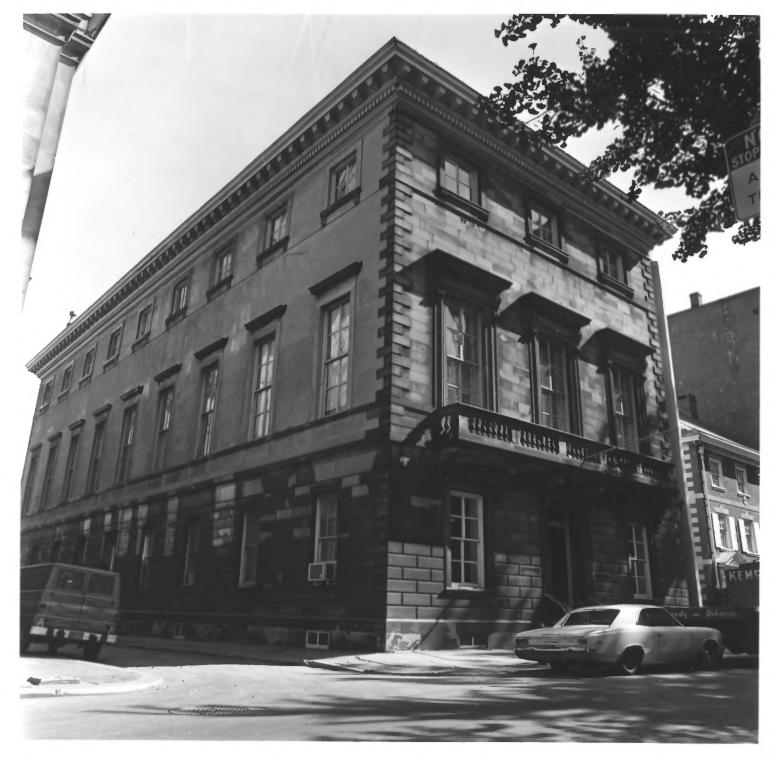

| I. NAME       |                                                 | , red 1 3                                   | 14   |  |  |
|---------------|-------------------------------------------------|---------------------------------------------|------|--|--|
| соммон:       | The Athenaeum of I                              | Philadelphia                                |      |  |  |
| AND/OR HIST   |                                                 | . III .                                     |      |  |  |
| 2. LOCATION   |                                                 |                                             |      |  |  |
| STREET AND    | NUMBER:                                         |                                             |      |  |  |
|               | 219 South Sixth Street (East Washington Square) |                                             |      |  |  |
| CITY OR TOV   | YN:                                             |                                             |      |  |  |
|               | Philadelphia                                    |                                             |      |  |  |
| STATE:        |                                                 | CODE COUNTY:                                | CODE |  |  |
|               | Pennsylvania                                    | 42   Philadelphia                           | 101  |  |  |
| 3. PHOTO REFI |                                                 |                                             |      |  |  |
| PHOTO CREE    | A VIII CILL CILL CILL CILL CILL                 | adelphia                                    |      |  |  |
| DATE OF PH    | ° <sup>10:</sup> September, 1971                |                                             |      |  |  |
| NEGATIVE F    | The Athenaeum o                                 | of Philadelphia                             |      |  |  |
| 4. IDENTIFICA |                                                 |                                             |      |  |  |
|               | VIEW, DIRECTION, ETC.                           | * * * * * * * * * * * * * * * * * * * *     |      |  |  |
| West          |                                                 | and North (St. James St) faça<br>boking S-E | de   |  |  |
|               |                                                 |                                             | 5 0. |  |  |
|               |                                                 |                                             |      |  |  |