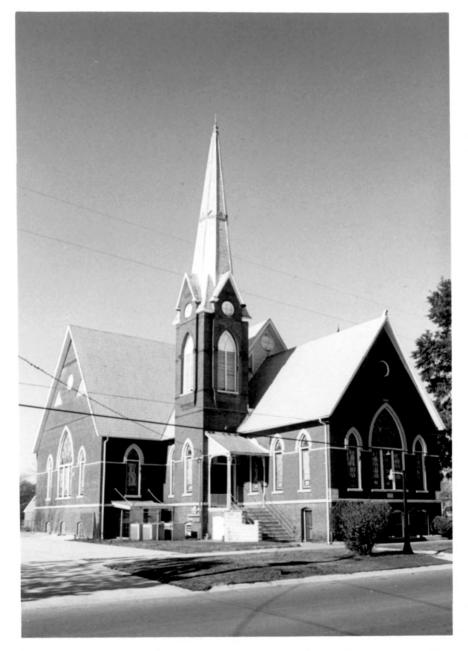

View from southeast, showing church prior to tornado damage.

JUL 3 0 1979

Photo number: 2 SEP 20 1979

- The First Baptist Church Selma, Alabama, Dallas County
- SELMA-TIMES JOURNAL May, 1978 Selma Times Journal
- North wall, showing tornado damage.
- Photo number: 3