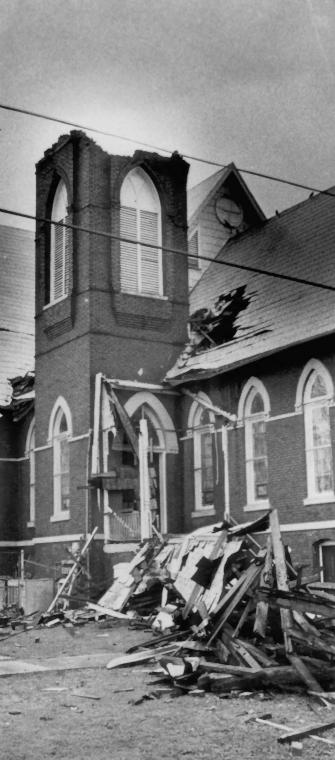

### JUL 3 0 1979

SELMA TIMES JOURNAL May, 1978 Selma Times Journal

North tower, showing tornado damage.

Photo number: 5