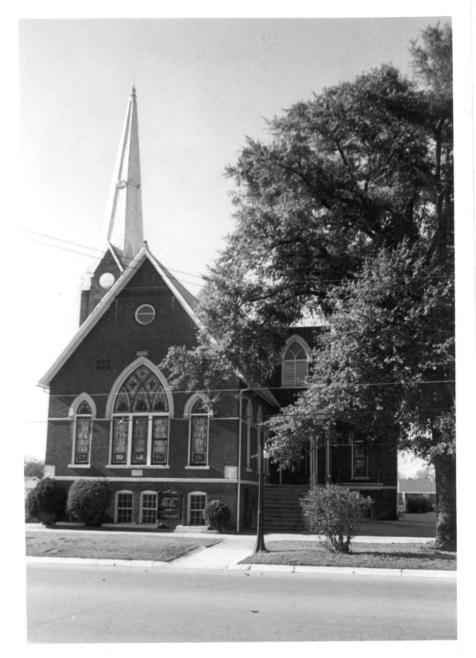

Lawrence Williams c. 1976 Williams Photographic Service, 1116 1st Avenue, Selma, Alabama

Facade, east showing church prior to tornado damage.

SEP 2 1 1979

Photo number: 1

HUL 3 0 1979

Lawrence Williams c. 1976 Williams Photographic Services, 1116 1st Avenue, Selma, Alabama