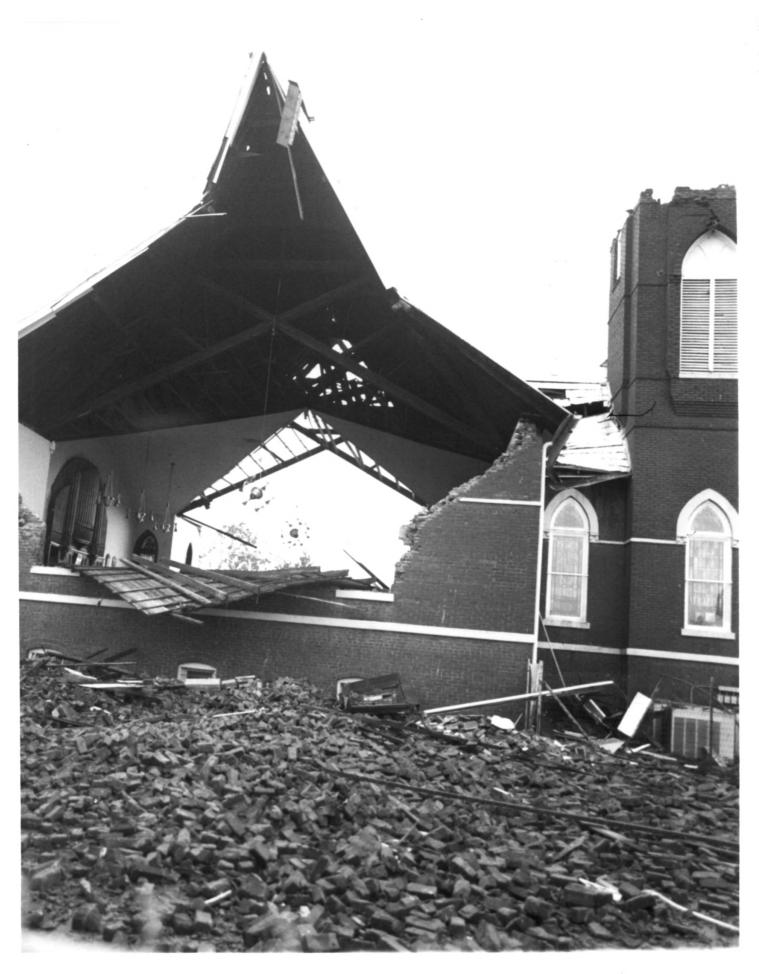

### JUL 3 0 1979

SELMA TIMES JOURNAL May, 1978 Selma Times Journal

North tower, showing tornado damage.

Photo number: 5