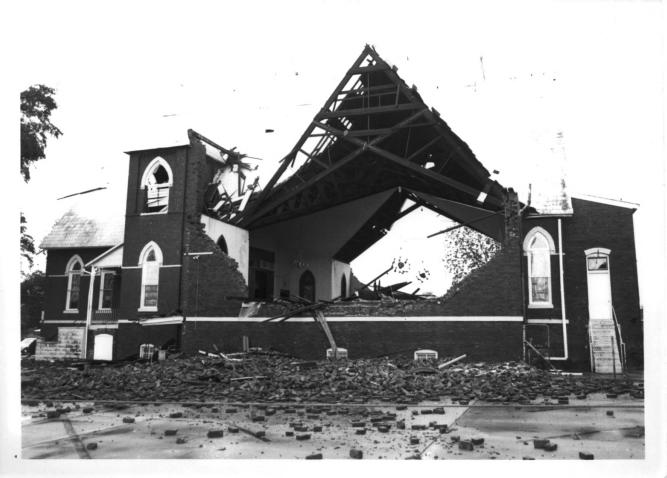

JUL 3.0 1979 SEP 20 1979

SELMA TIMES JOURNAL May, 1978 Selma Times Journal

South wall, showing tornado damage.

Photo number: 4 SEP 20 1979