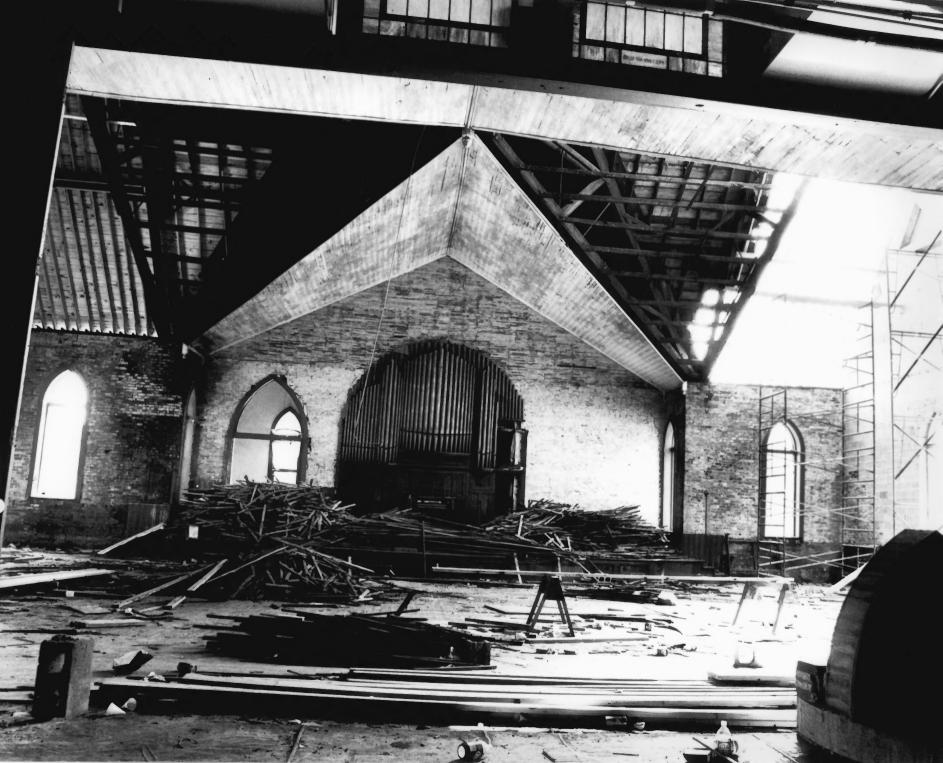

## JUL 3 0 1979

SEP 20 1979

Robert Patrick July, 1979 Robert Patrick, 103 Alabama Ave., Alabama

Interior

Photo number: 8

JUL 3 0 1979 SEP 2 0 1979

Robert Patrick July, 1979 Robert Patrick, 103 Alabama Ave., Selma

View from south showing restoration underway.

Photo number: 9 SEP 20 1979 JUL 3 0 1979