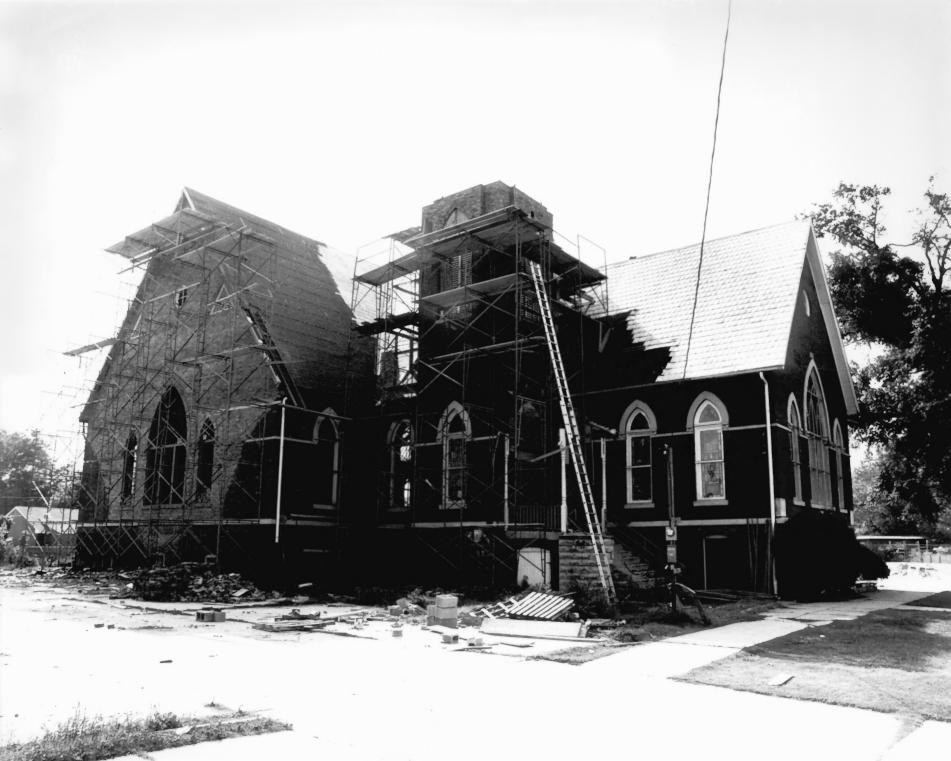

## JUL 3 0 1979

SEP 20 1979

Robert Patrick July, 1979 Robert Patrick, 103 Alabama Ave., Alabama

Interior

Photo number: 8

JUL 3 0 1979 SEP 2 0 1979

Robert Patrick July, 1979 Robert Patrick, 103 Alabama Ave., Selma

View from south showing restoration underway.

Photo number: 9 SEP 20 1979 JUL 3 0 1979