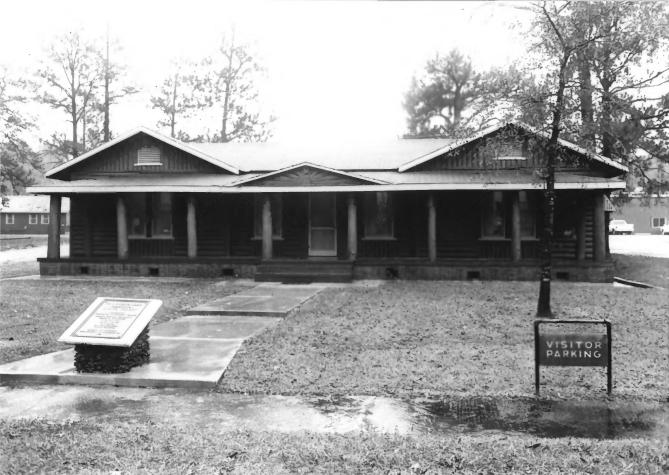

Alexander State Forest Headquarters Bldg. Rapides Parish, LA Jonathan Fricker LA State Historic Preservation Office December 1986 Photo #1 South-Southwest

Alexander State Forest Headquarters Bldg. Rapides Parish, LA Jonathan Fricker LA State Historic Preservation Office December 1986

Photo #2 South

Alexander State Forest Headquarters Bldg. Rapides Parish, LA Jonathan Fricker LA State Historic Preservation Office December 1986 Photo #3 West-Southwest

Alexander State Forest Headquarters Bldg. Rapides Parish, LA Jonathan Fricker LA State Historic Preservation Office December 1986