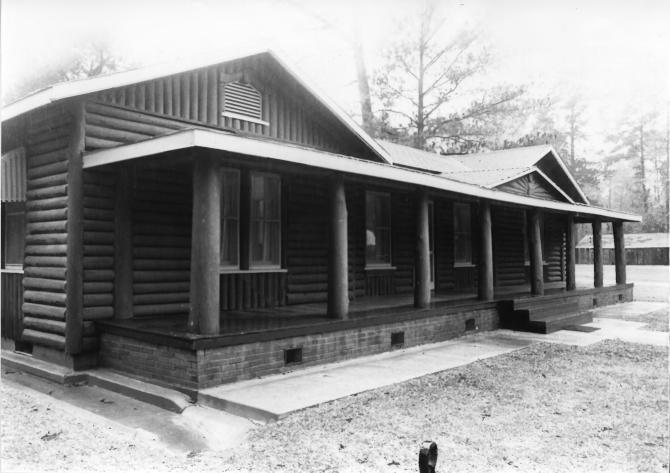

Photo #2 South

Alexander State Forest Headquarters Bldg. Rapides Parish, LA Jonathan Fricker LA State Historic Preservation Office December 1986 Photo #3 West-Southwest

Alexander State Forest Headquarters Bldg. Rapides Parish, LA Jonathan Fricker LA State Historic Preservation Office December 1986

Photo #4 West

Alexander State Forest Headquarters Bldg. Rapides Parish, LA Jonathan Fricker LA State Historic Preservation Office December 1986 Photo #5 West-Northwest