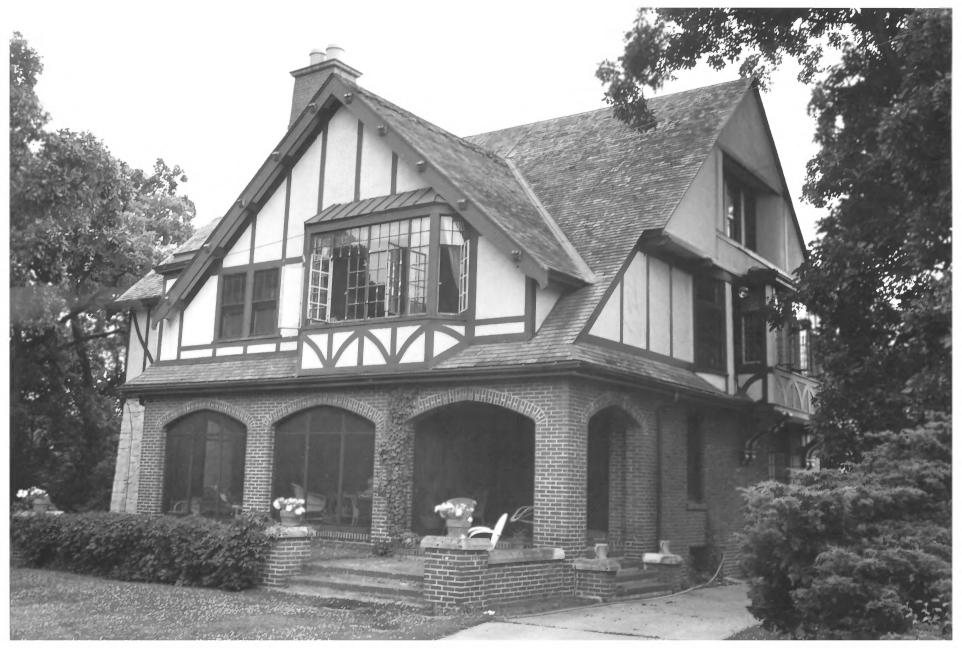

Individually Eligible Property, the Elbert Neese House

Property: 1302 Bushnell
Beloit, Rock County, Wisconsin

Photo taken by: David Kopp

Date of photo: July, 1981
Negative: The State Historical Society of Wisconsin

Description: View from the northwest

Photo: #1 of Z

#113/11

```
Individually Eligible Property, the Elbert Neese Hse.
Property: 1754 Sherwood Drive (east side)
          Beloit, Rock County, Wisconsin
Photo taken by: Michael J. Gorecki
Date of photo: February 15, 1982
Negative: The State Historical Society of Wisconsin
Description: View from the southeast
Photo: Roll-120/26
#2 of Z
```