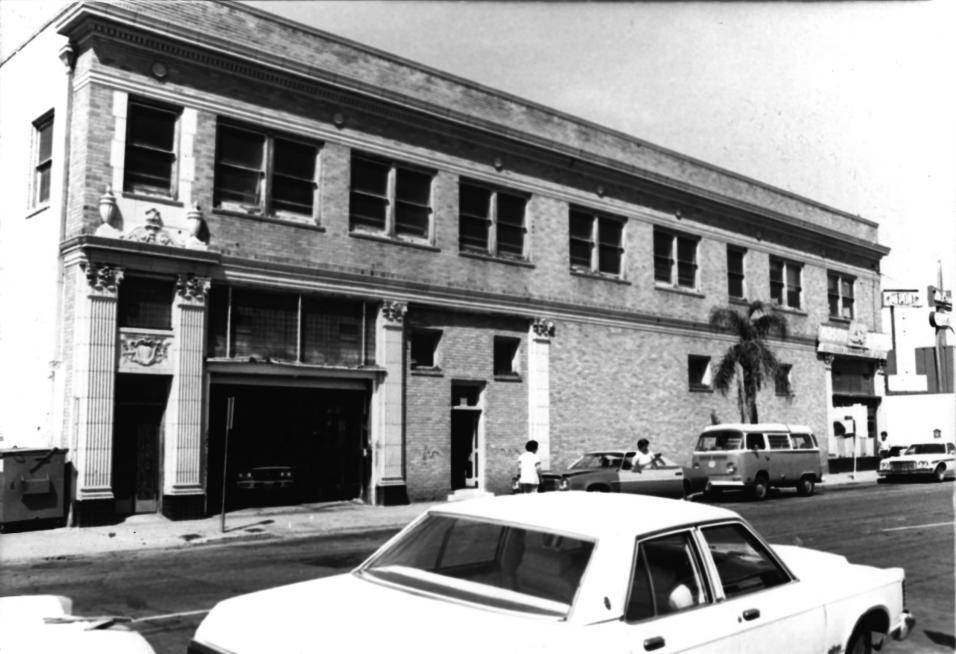

Photo 2 of 3

Builders Exchange Building 202–208 North Main Street Santa Ana, CA 92701

Photographer: Harold Thomas Photo taken September 15, 1980

206 W. 4th St., Rm 316 Santa Ana, CA 92701

Side view from West 2nd St. with photographer facing north.

Photo 3 of 3