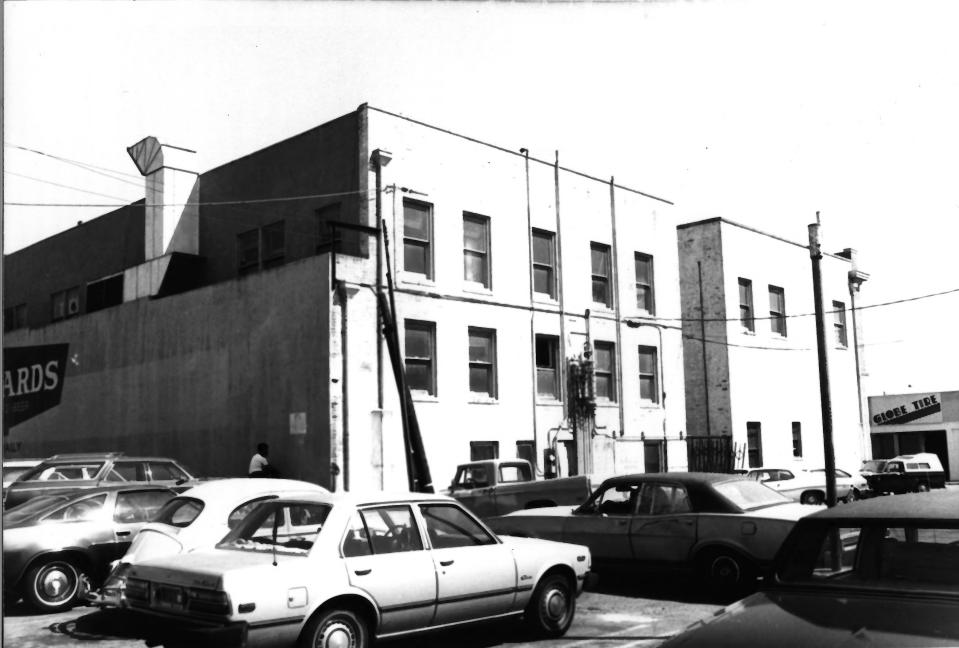

Photo 1 of 3

Builders Exchange Building 202–208 North Main Street Santa Ana, CA 92701

Photographer: Harold Thomas Photo taken Sept. 15, 1980

206 W. 4th St., Rm. 316 Santa Ana, CA 92701

Rear view of building with photographer facing east.