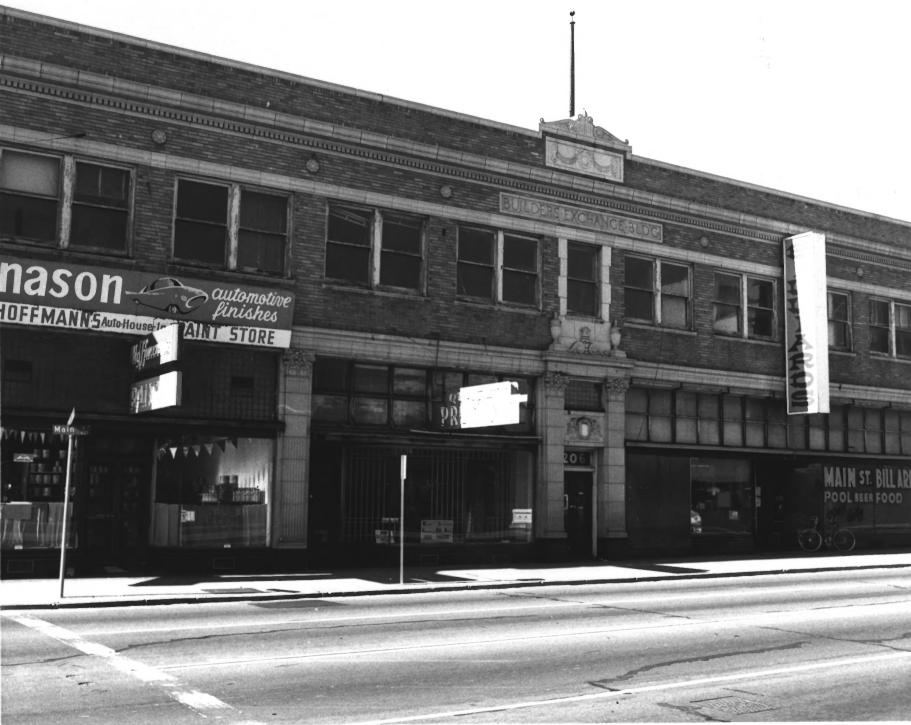

Builders Exchange Building 202–208 North Main St. Santa Ana, CA 92701

Photographer: Harold Thomas Photo taken Sept. 15, 1980

206 W. 4th St., Rm. 316 Santa Ana, CA 92701

Front view from Main St. with photographer facing west.