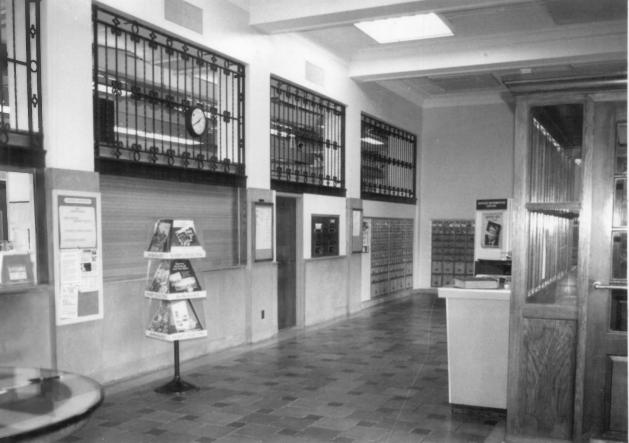

## UNITED STATES POST OFFICE Menasha, Winnebago County, Wisconsin Photo by Peter James Adams & Assoc., Aug. 1985 Negative at State Historical Society of Wis. Lobby Interior Photo #6 of 9

UNITED STATES POST OFFICE Menasha, Winnebago County, Wisconsin Photo by Peter James Adams & Assoc., Aug. 1985 Negative at State Historical Society of Wis. Mailroom Interior Photo #7 of 9