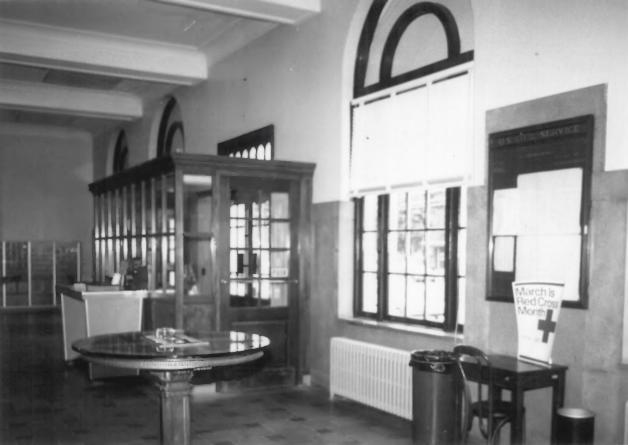

## UNITED STATES POST OFFICE Menasha, Winnebago County, Wisconsin Photo by Peter James Adams & Assoc., Aug. 1985 Negative at State Historical Society of Wis. View from South Photo #4 of 9

UNITED STATES POST OFFICE Menasha, Winnebago County, Wisconsin Photo by Peter James Adams & Assoc., Aug. 1985 Negative at State Historical Society of Wis. Lobby Interior Photo #5 of 9