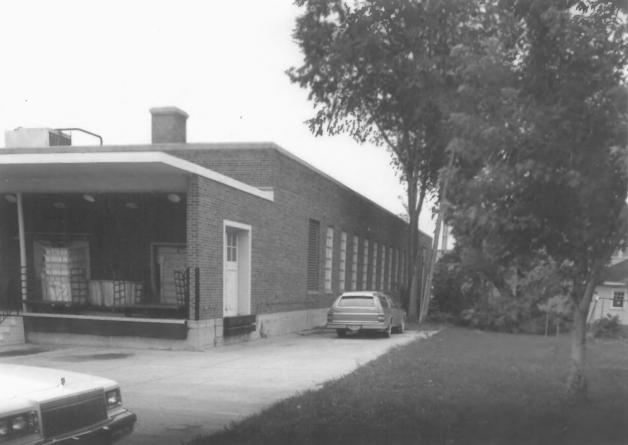

UNITED STATES POST OFFICE Menasha, Winnebago County, Wisconsin Photo by Peter James Adams & Assoc., Aug. 1985 Negative at State Historical Society of Wis. Mailroom Interior Photo #8 of 9

UNITED STATES POST OFFICE Menasha, Winnebago County, Wisconsin Photo by Peter James Adams & Assoc., Aug. 1985 Negative at State Historical Society of Wis. Juncture of original building and addition Photo #9 of 9