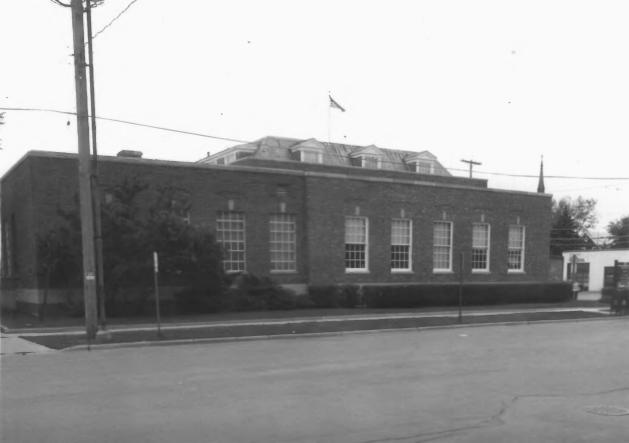

## UNITED STATES POST OFFICE Menasha, Winnebago County, Wisconsin Photo by Peter James Adams & Assoc., Aug. 1985 Negative at State Historical Society of Wis. View from South Photo #4 of 9

UNITED STATES POST OFFICE Menasha, Winnebago County, Wisconsin Photo by Peter James Adams & Assoc., Aug. 1985 Negative at State Historical Society of Wis. Lobby Interior Photo #5 of 9