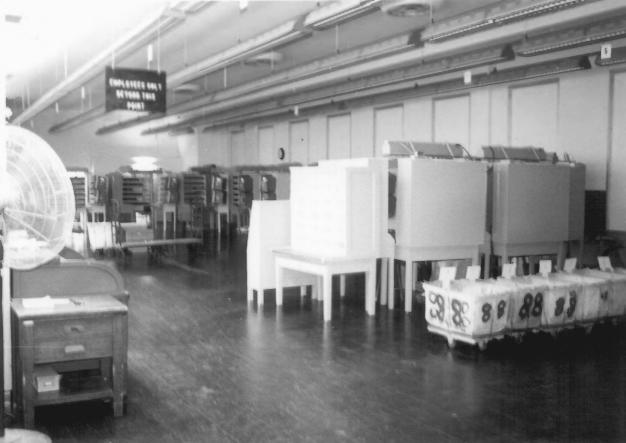

UNITED STATES POST OFFICE Menasha, Winnebago County, Wisconsin Photo by Peter James Adams & Assoc., Aug. 1985 Negative at State Historical Society of Wis. Mailroom Interior Photo #8 of 9

UNITED STATES POST OFFICE Menasha, Winnebago County, Wisconsin Photo by Peter James Adams & Assoc., Aug. 1985 Negative at State Historical Society of Wis. Juncture of original building and addition Photo #9 of 9