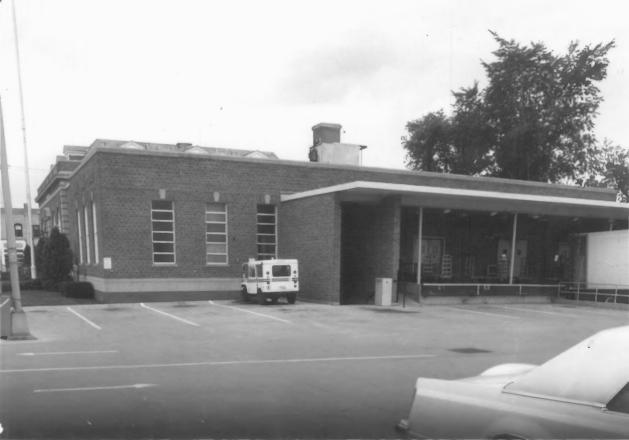

UNITED STATES POST OFFICE Menasha, Winnebago County, Wisconsin Photo by Peter James Adams & Assoc., Aug. 1985 Negative at State Historical Society of Wis. Mailroom Interior Photo #8 of 9

UNITED STATES POST OFFICE Menasha, Winnebago County, Wisconsin Photo by Peter James Adams & Assoc., Aug. 1985 Negative at State Historical Society of Wis. Juncture of original building and addition Photo #9 of 9