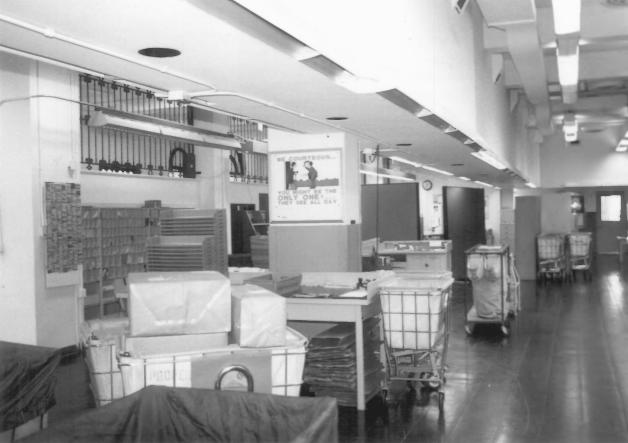

## UNITED STATES POST OFFICE Menasha, Winnebago County, Wisconsin Photo by Peter James Adams & Assoc., Aug. 1985 Negative at State Historical Society of Wis. Lobby Interior Photo #6 of 9

UNITED STATES POST OFFICE Menasha, Winnebago County, Wisconsin Photo by Peter James Adams & Assoc., Aug. 1985 Negative at State Historical Society of Wis. Mailroom Interior Photo #7 of 9