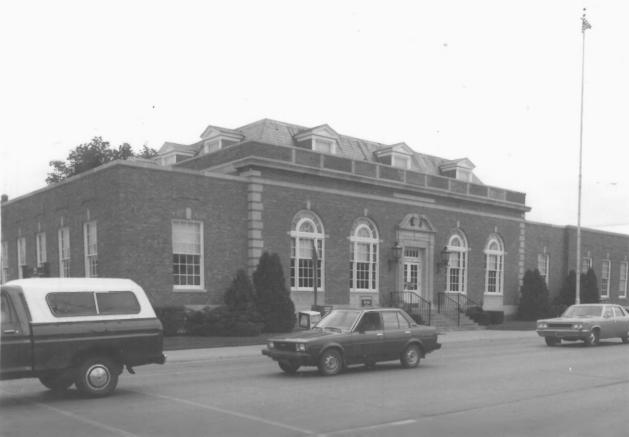

## HINTTED STATES POST OFFICE Menasha, Winnebago County, Wisconsin Photo by Peter James Adams & Assoc., Aug. 1985 Negative at State Historical Society of Wis. View from East Photo #1 of 9

UNITED STATES POST OFFICE Menasha, Winnebago County, Wisconsin Photo by Peter James Adams & Assoc., Aug. 1985 Negative at State Historical Society of Wis. View from North Photo #2 of 9