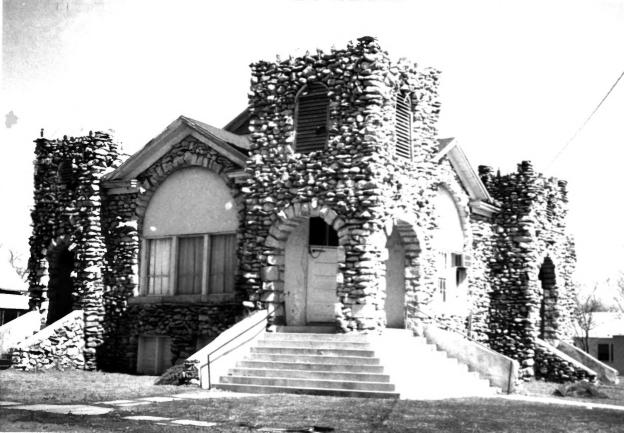

Old Rock Church-Garvin-1909

Garvin Rock Church Garvin, OK AUG 1 1979 McCurtain County Historical Society. Idabel, OK 1) Church as it appeared 1/5 soon after being built

JUN | 6 1980 date-PL/ CB -- Paper--ADDRESS