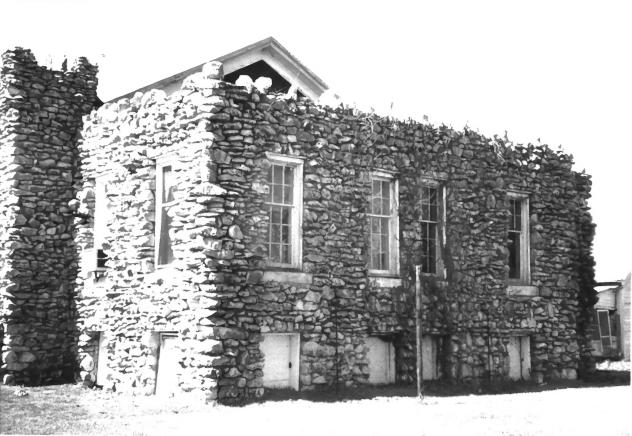

### JUN 1 6 1980 Garvin Rock Church Garvin, OK - 1979 McCurtain County Historical Society, Idabel, OK 3) South elevation 1979