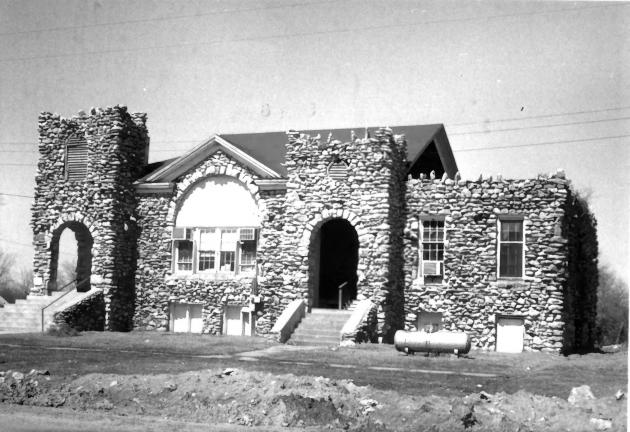

## JUN 6 1930

Garvin Rock Church Garvin, OK AUG 1 1979 McCurtain County Historical Society, Idabel, OK 1979 2) From the SW