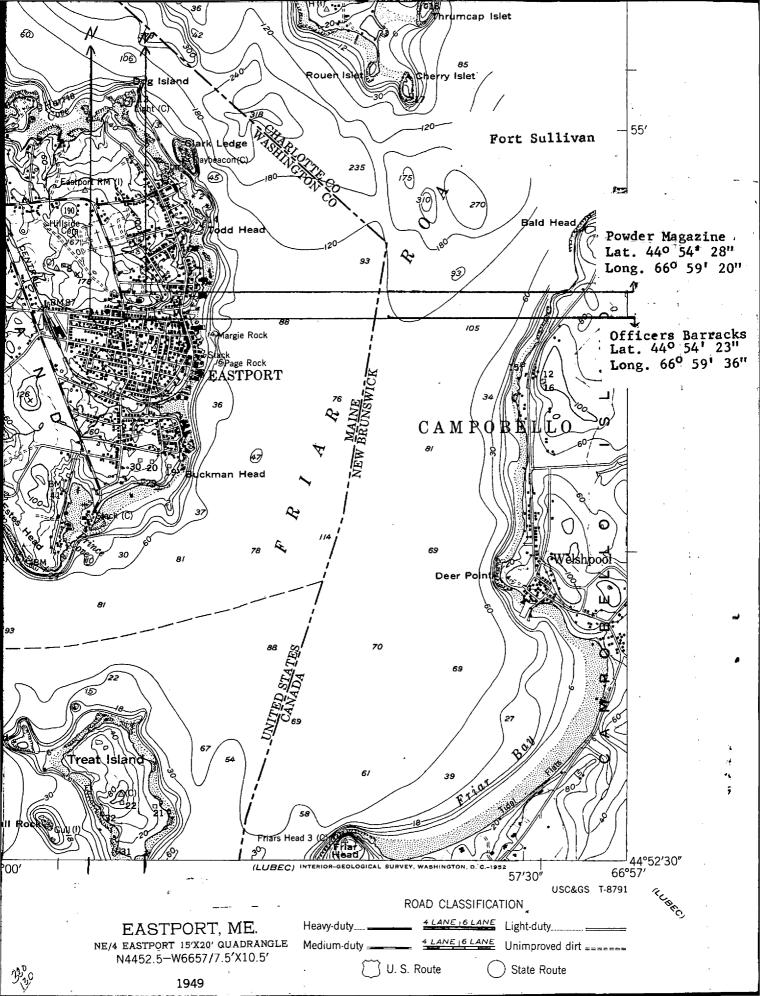

The only remaining part of Fort Sullivan itself which can be found on the original site is the Powder Magazine. The local high school and municipal auditorium are now found on the site.

Shore batteries connected with Fort Sullivan were placed at strategic locations around Moose Island.

Today there remains on the original site the store magazine (powder magazine) This is located on an area of less than one acre owned by the Border Historical Society, Inc. The Officers Barracks building was removed from its original place inside the Fort Sullivan walls some 100 years ago. It was placed on a foundation located today at 74 Washington Street and was until 1966 used as a dwelling house - the so called "Look Property." This was purchased by the Border Historical Society, Inc. in 1966. It has been restored and now serves as a museum and the official headquarters of the Border Historical Society, Inc. This building is located on a city lot which is less than one acre in area.