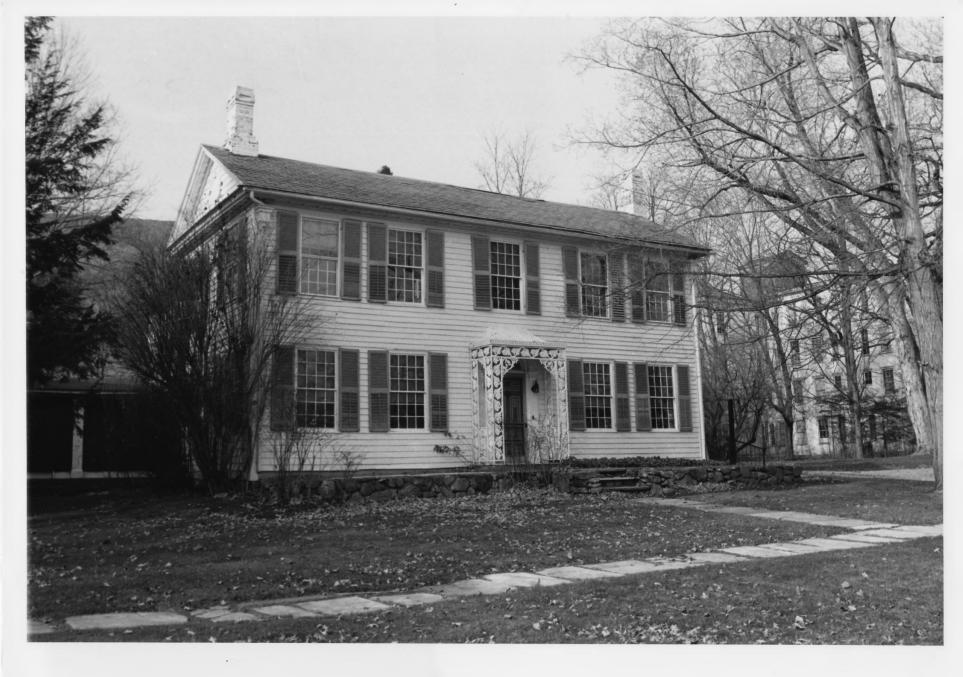

Manchester, Vermont

Credit: Courtney Fisher

Date: November, 1982

Negative Filed at Vermont Division for

Historic Preservation

Description: View looking northwest at #45

Photograph 40

82-9-323