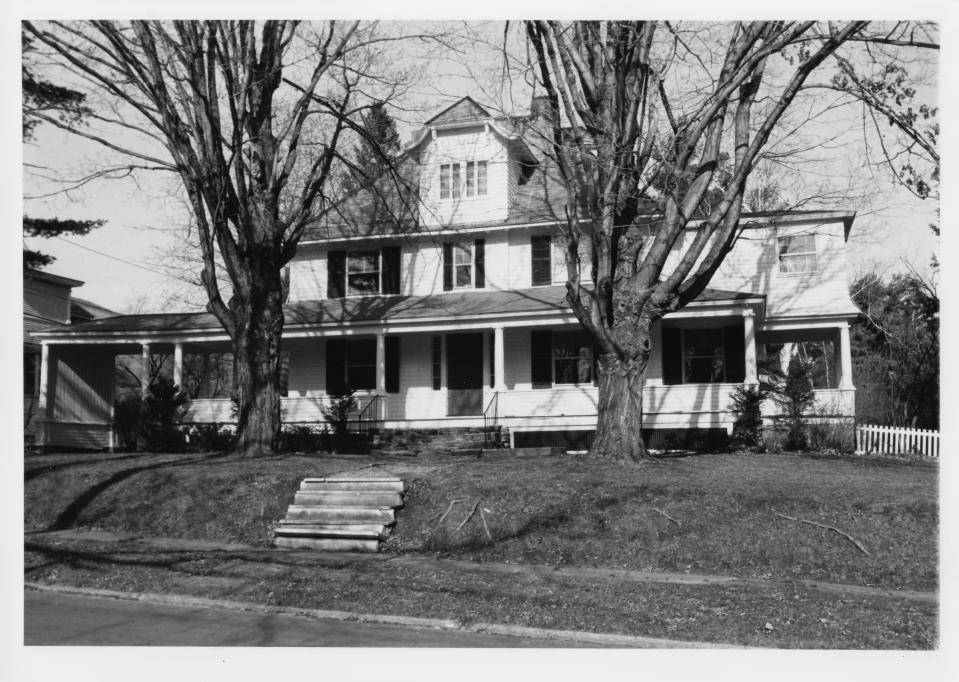

Description: View looking west at #54

Manchester, Vermont

Credit: Courtney Fisher Date: November, 1982

Negative Filed at Vermont Division for

Historic Preservation

Description: View looking northwest at #55