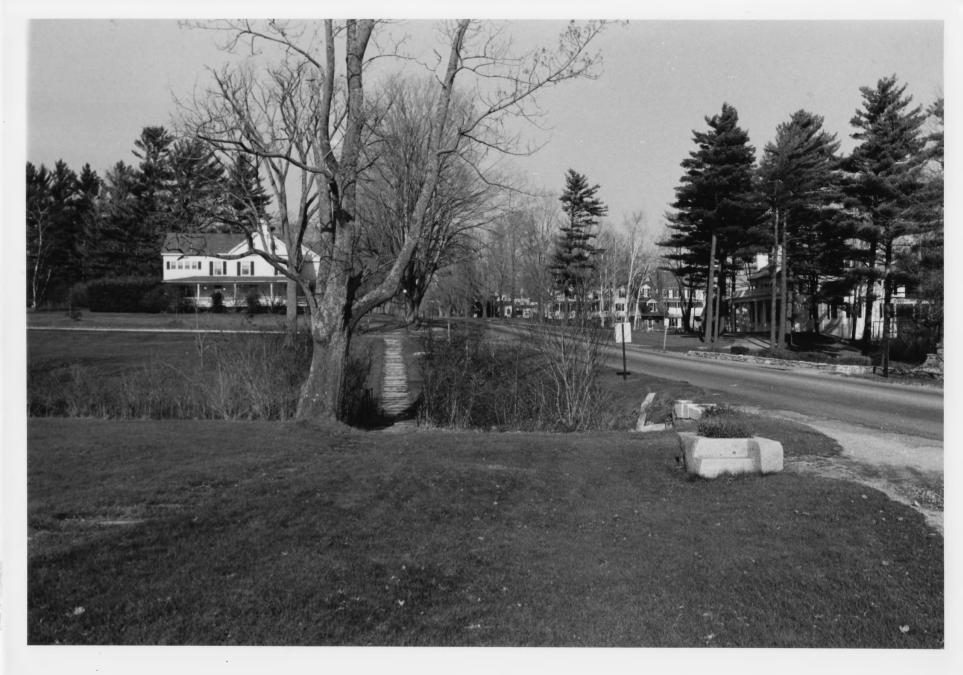

82-9-323

Manchester Village Historic District Manchester, Vermont

Credit: Courtney Fisher Date: November, 1982

Negative Filed at Vermont Division for

Historic Preservation

Description: View looking northeast along
"The Street" from the intersection of River

Road. L to R: #1s 45, 23, 24, 25, 26

82-4-32/

Manchester Village Historic District
Manchester, Vermont
Credit: Courtney Fisher
Date: November, 1982
Negative Filed at Vermont Division for
Historic Preservation
Description: View looking west down Taconic
Avenue from in front of #44. L to R: #'s
35, 36, 42
Photograph 7