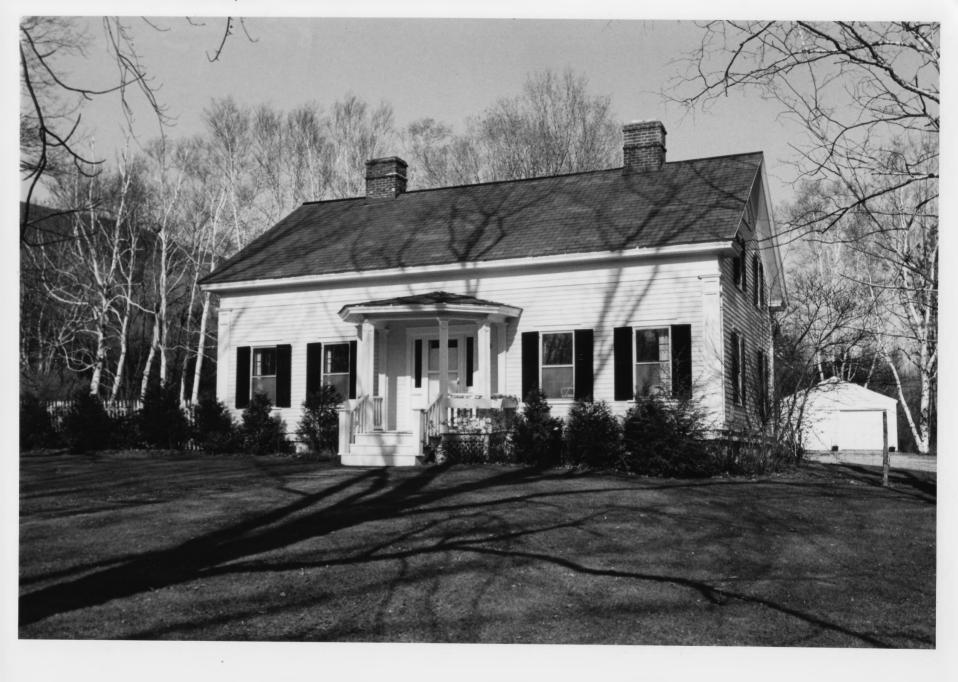

Manchester, Vermont

Credit: Courtney Fisher

Date: November, 1982

Negative Filed at Vermont Division for

Historic Preservation

Description: View looking northwest at #45

Photograph 40

82-9-323