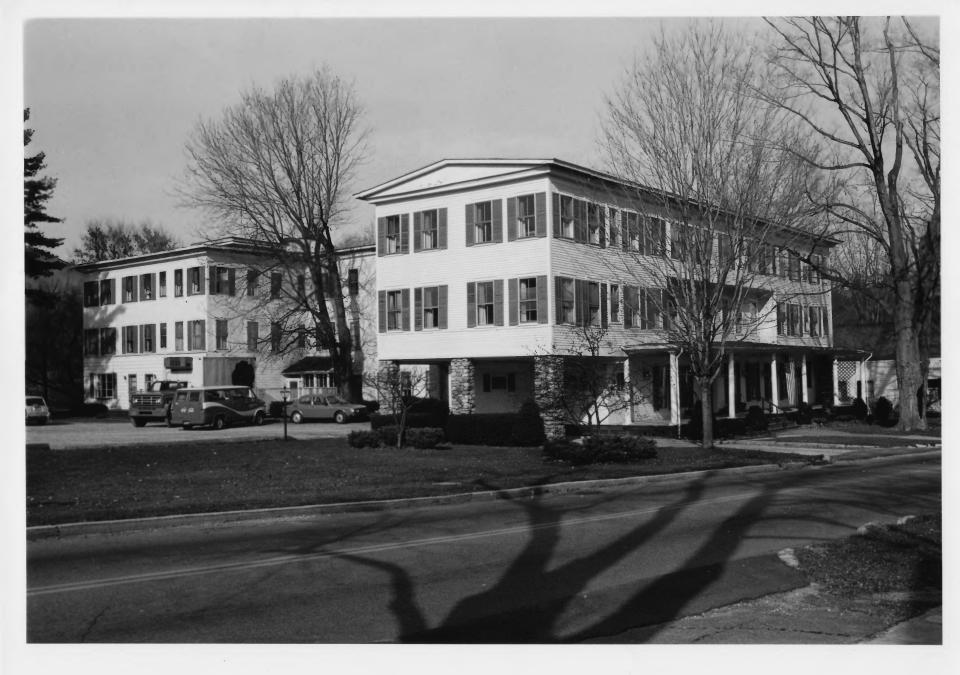

Photograph 50

82A321

82-4321

Manchester Village Historic District
Manchester, Vermont
Credit: Courtney Fisher
Date: November, 1982
Negative Filed at Vermont Division for
Historic Preservation
Description: View looking northwest along
U.S. Route 7. L to R: #'s 60, 61
Photograph 51