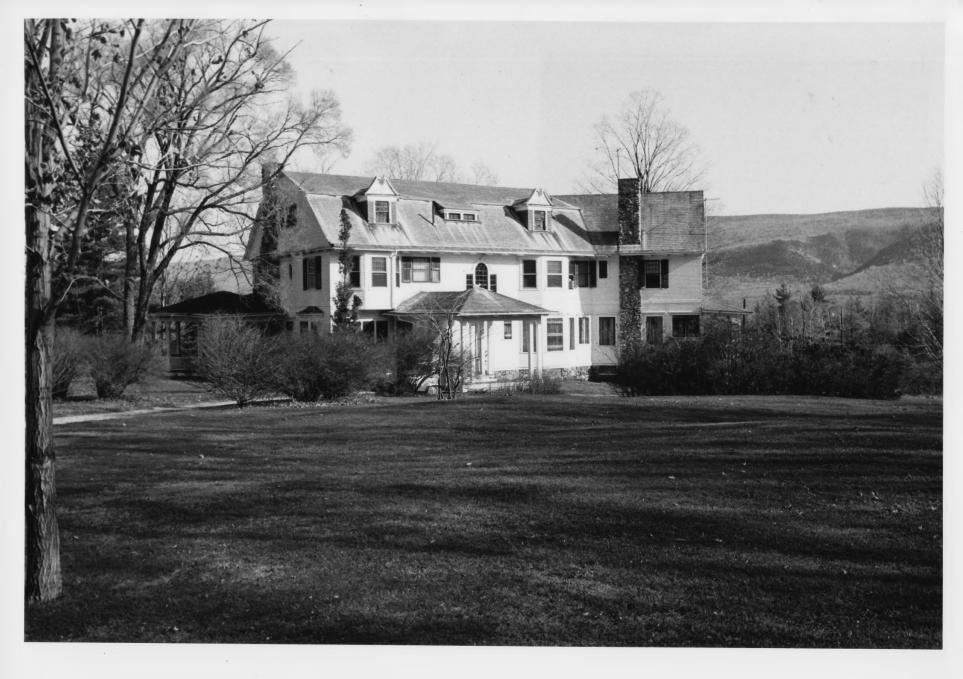

Manchester, Vermont

Credit: Courtney Fisher

Date: November, 1982

Negative Filed at Vermont Division for

Historic Preservation

Description: View looking northwest at #45

Photograph 40

82-9-323