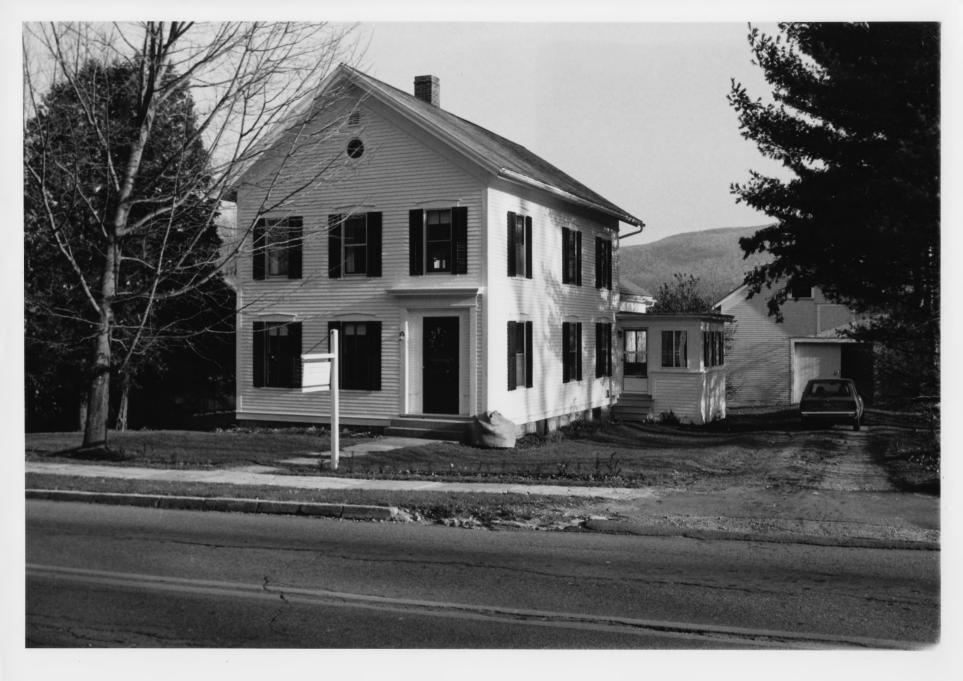

Manchester, Vermont

Credit: Courtney Fisher

Date: November, 1982

Negative Filed at Vermont Division for

Historic Preservation

Description: View looking northwest at #45

Photograph 40

82-9-323