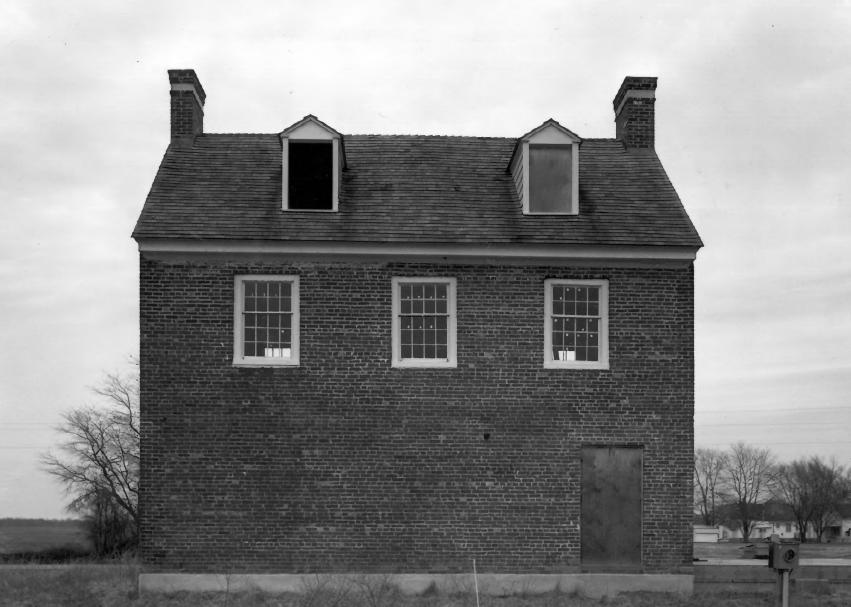

Chesterville Brick House 111 17 1979 Kent County Photographer: Jack Boucher Neg. at Historic American Building Survey 4/1978 Elevation: West

Chesterville Brick House SEP 20 1978 kent County Photographer: Jack Boucher Neg. at Historic American Building Survey 4/1978 DOE Elevation: southeast