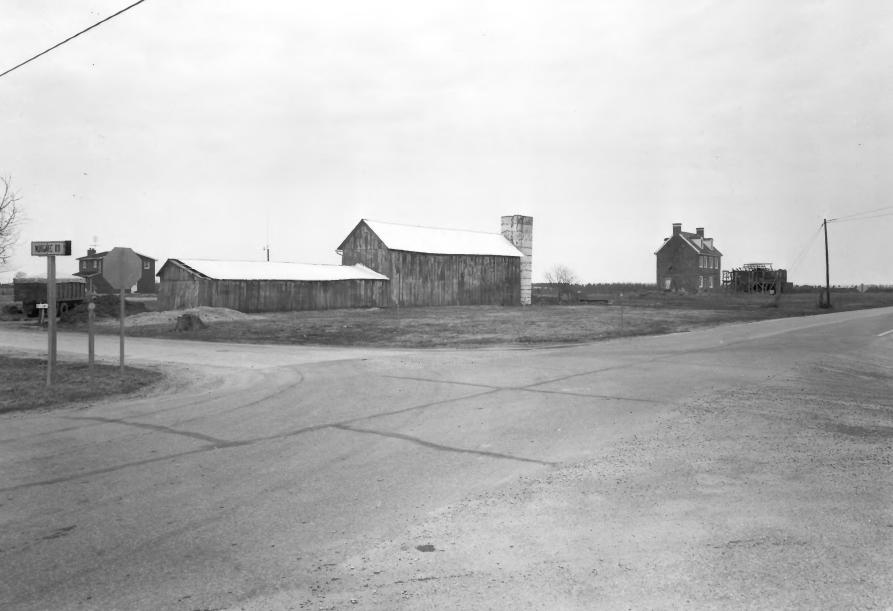

Chesterville Brick House SEP 20 1978 Kent County
Photographer: Jack Boucher JUL 17 1979 Neg. at Historic American Building Survey 4/1978 Looking north from intersection of Morgenec Road and Md. Rte. 290 showing original location.