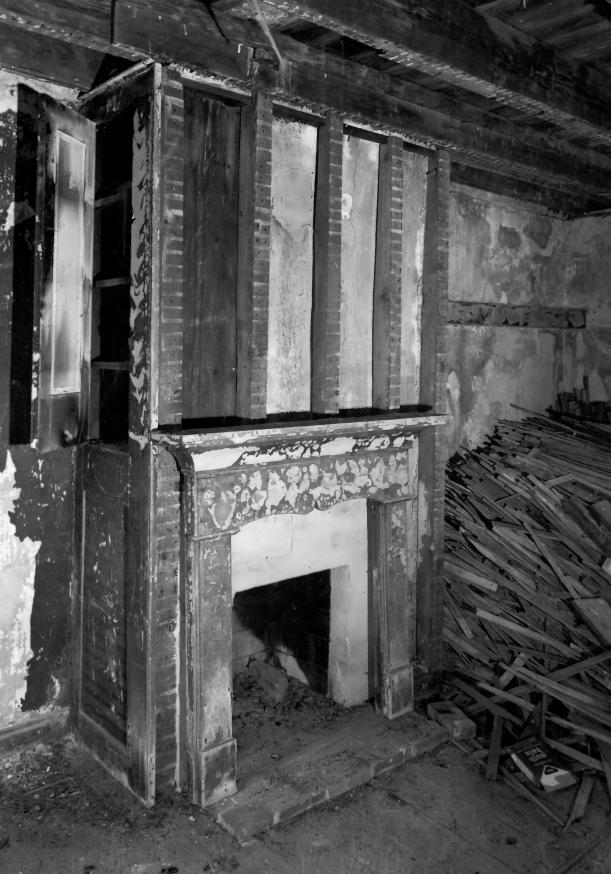

Chesterville Brick House SEP 201978 Kent County

Photographer: Jack Boucher

Neg. at Historic American Building Survey 4/1978 Elevation: Fireplace, south bedridom

Chesterville Brick House Kent County Photographer: Jack Boucher Neg. at Historic American Building Survey 4/1978 Elevation: Northeast SEP 201978