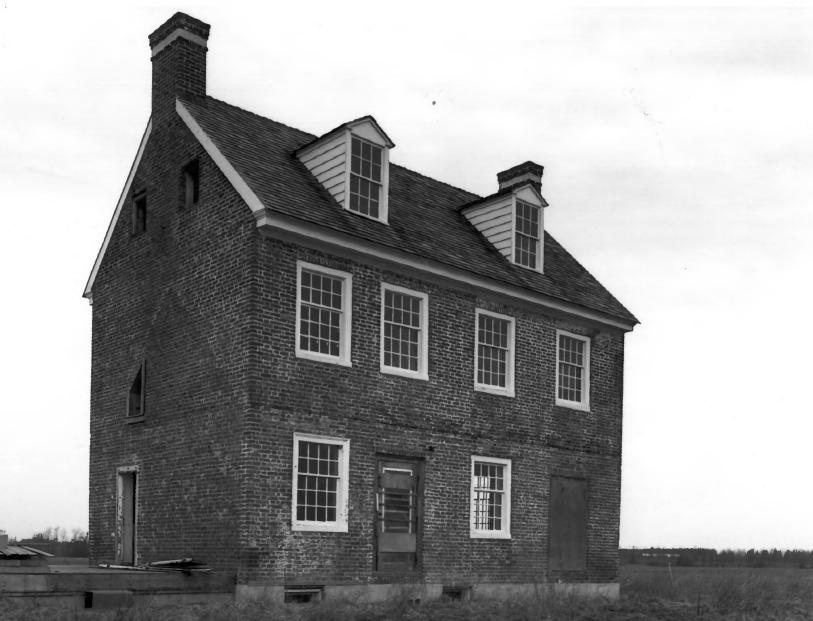

Chesterville Brick House 111 17 1979 Kent County Photographer: Jack Boucher Neg. at Historic American Building Survey 4/1978 Elevation: West

Chesterville Brick House SEP 20 1978 kent County Photographer: Jack Boucher Neg. at Historic American Building Survey 4/1978 DOE Elevation: southeast