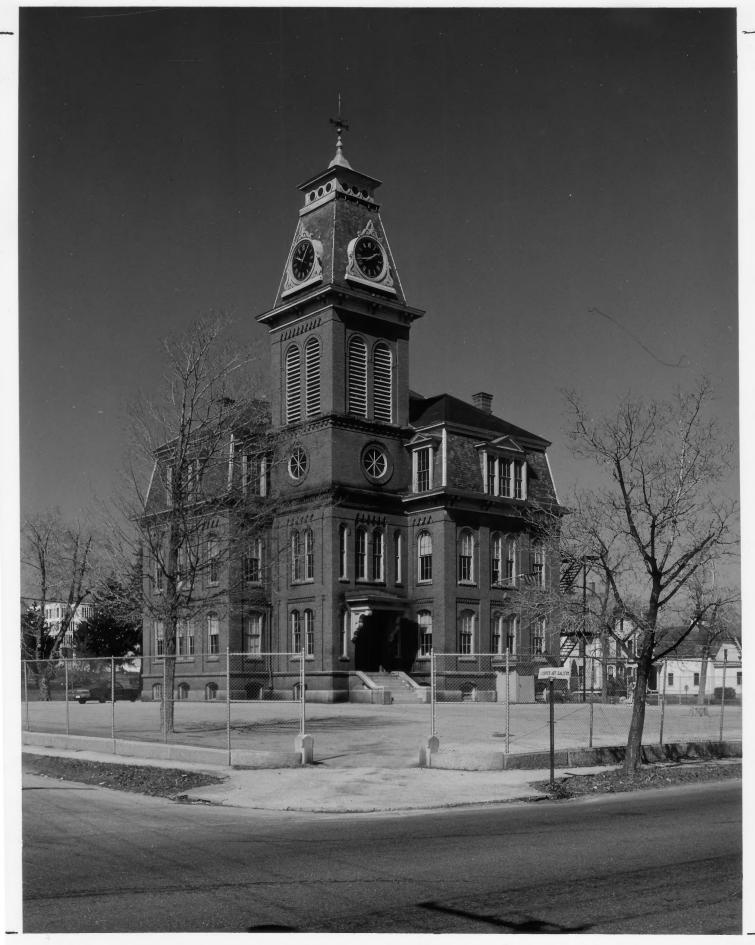

## UNITED STATES DEPARTMENT OF THE INTERIOR NATIONAL PARK SERVICE

|                                                                                       | l Mew nampshire       |                  |  |
|---------------------------------------------------------------------------------------|-----------------------|------------------|--|
| NATIONAL REGISTER OF HISTORIC PLACES                                                  | Hillsborough          |                  |  |
| PROPERTY PHOTOGRAPH FORM                                                              |                       | FOR NPS USE ONLY |  |
| (Type all entries - attach to or enclose with photograph                              | ENTRY NUMBER          | DATE             |  |
| 1. NAME                                                                               |                       |                  |  |
| common: Ash Street School                                                             |                       |                  |  |
| AND/OR HISTORIC: Ash Street School                                                    |                       |                  |  |
| 2. LOCATION                                                                           | 不是山原石                 | X                |  |
| Ash Street, between Ash, Bridge, Maple and P                                          | earl Synts            | (A)              |  |
| CITY OR TOWN: Manchester                                                              | RECEIVED              | Fil              |  |
| New Hampshire CODE COUNTY 33 Hi                                                       | 11sborough MAY 05 197 | 75 CODE 011      |  |
| 3. PHOTO REFERENCE                                                                    | L-\ INCATTIONISE:     | 15               |  |
| РНОТО CREDIT: Gerda Peterich                                                          | projecto              | M                |  |
| DATE OF PHOTO: 1973                                                                   | NEWSTER -             | 1                |  |
| NEGATIVE FILED AT: The Manchester Historic Associa<br>129 Amherst, St., Manchester, N | CA FERRITAIN OF       |                  |  |
| 4. IDENTIFICATION                                                                     |                       |                  |  |
| DESCRIBE VIEW, DIRECTION, ETC.                                                        |                       |                  |  |
| Southwest corner of the Ash Street School she                                         |                       | }                |  |
| and clock tower. Taken from a position faci:                                          | ng northeast          |                  |  |