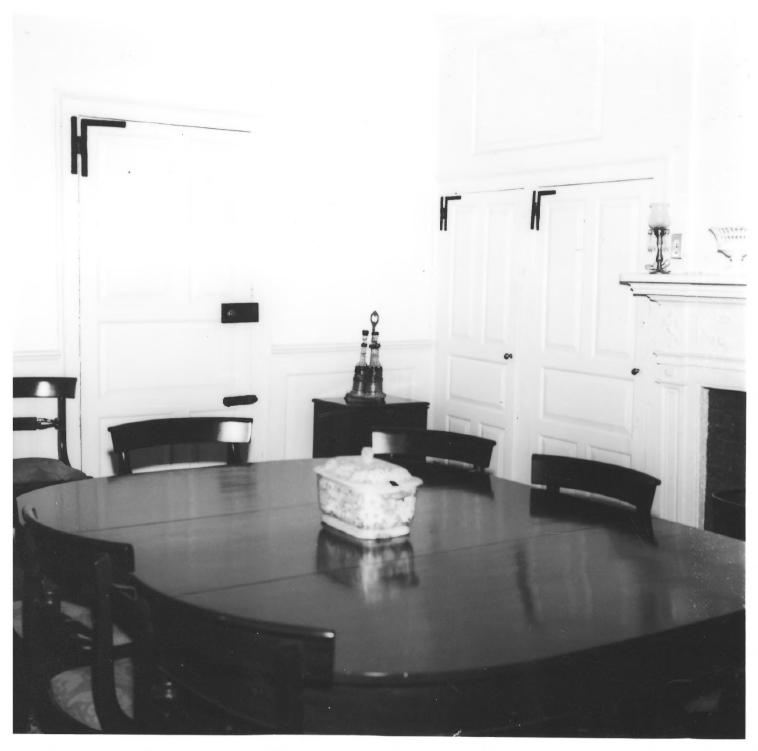

Buccleuch Mansion

New Brunswick Middlesex County

Joseph Maimone

view of interior, first floor dining room, north and west walls

DOE APR 1 3 1977

July 1975