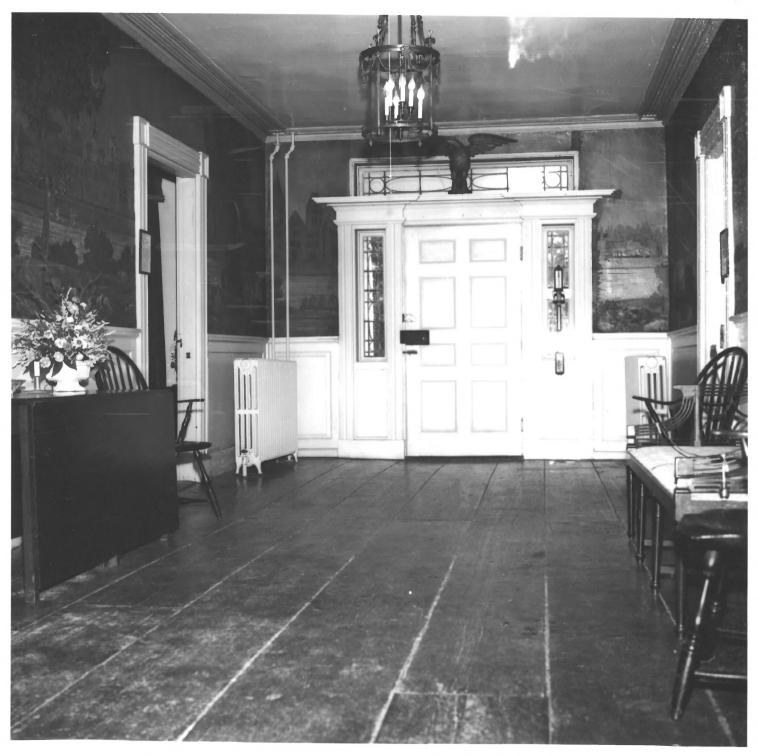

Buccleuch Mansion July 19/5
NOV 1 7 1976 Middlesex County Photo #3 1/4 New Jersey 034 Neg at: Historic Preservation Office City Hall New Brunswick NJ Interior of building view of main entrance and first floor DOE APR 1 3 1977