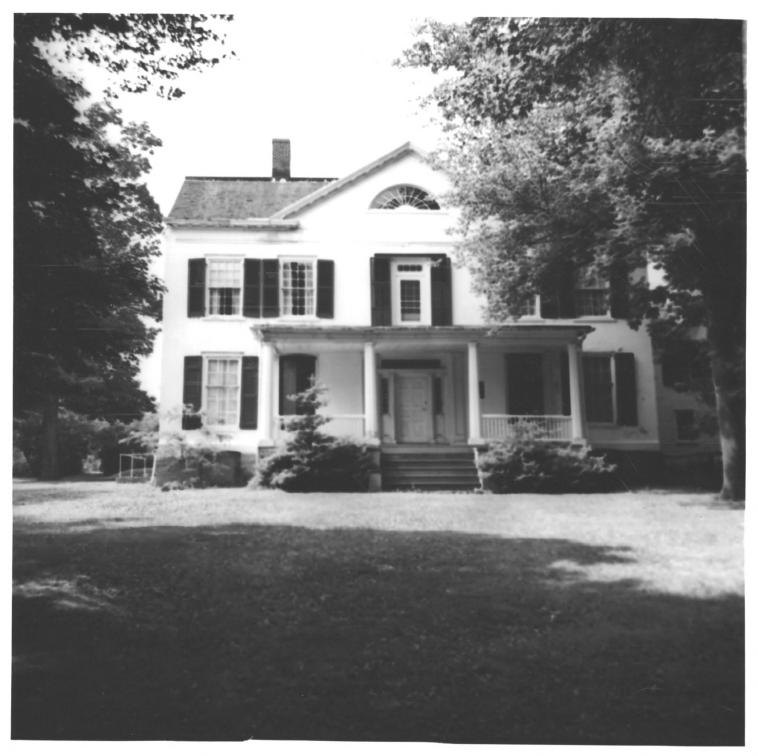

Buccleuch Mansion July 1975 New Brunswick Middlesek County Photo #1 / 4 New Jersey 034 Neg at: Historic Preservation Office City Hall New Brunswick NJ Joseph Maimone view of front facade, NOV 1 7 1976 camera facing N ( E APR 1 3 1977