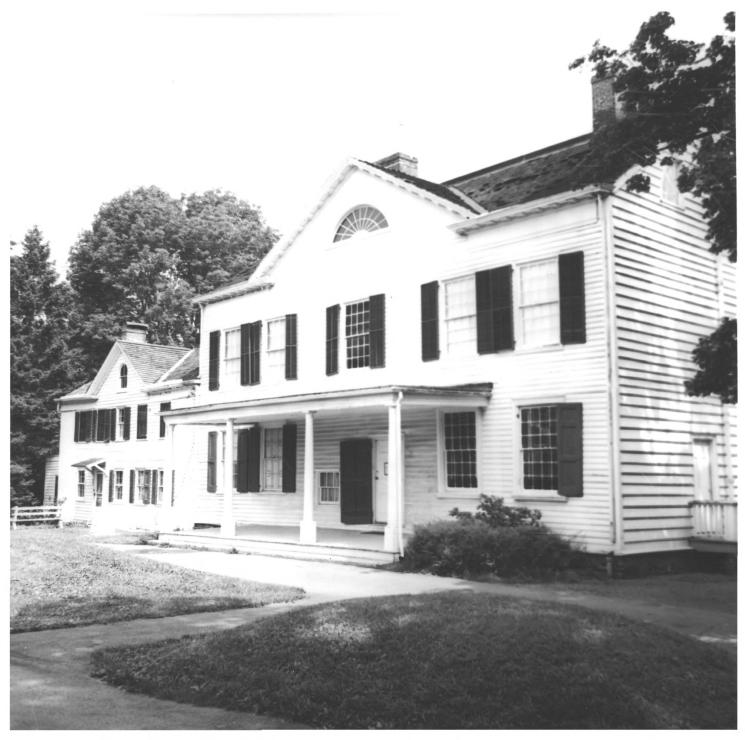

July 1975 Buccleuch Mansion New Brusnwick Middlesex County Photo #2 A4 New Jersev 034 Neg at: Historic Preservation Office City Hall New Brunswick NJ NOV 1 7 1976 Joseph Maimone view of rear and east side facades camera facing NW DOE APR 1 3 1977