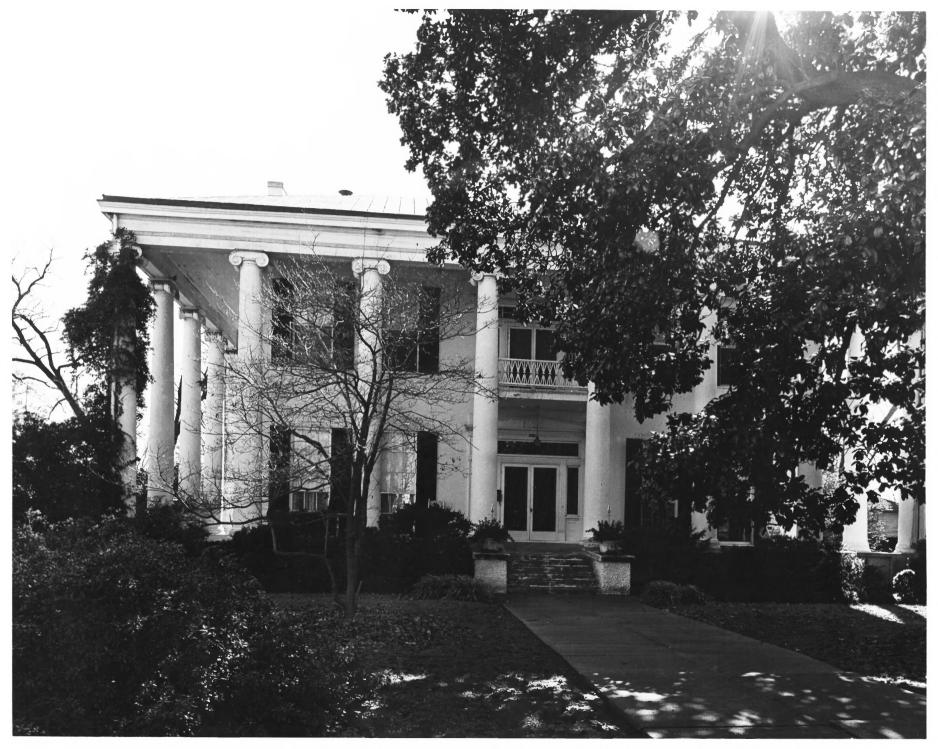

|       | UNITED STATES DEPARTN OF THE INTERIOR                                                                    | STATE                                 |                  |  |  |
|-------|----------------------------------------------------------------------------------------------------------|---------------------------------------|------------------|--|--|
| •     | NATIONAL PA ERVICE                                                                                       |                                       |                  |  |  |
|       | NATIONAL REGISTER HISTORIC PLACES                                                                        | TUSCALOOSA                            |                  |  |  |
|       | PROPERTY PHOTOGRAPH FORM                                                                                 | FOR NPS USE ONL                       | FOR NPS USE ONLY |  |  |
|       | (Type all entries - attach to or enclose with photograph)                                                | ENTRY NUMBER                          | DATE             |  |  |
| S     | (Type all entries - attach to or enclose with photograph)                                                | FEB 2 4 1975                          |                  |  |  |
| Z     | I. NAME                                                                                                  |                                       |                  |  |  |
| 0     | COMMON: Druid City Historic District                                                                     | A1151/10                              |                  |  |  |
|       | AND/OR HISTORIC:                                                                                         |                                       | <u>}</u>         |  |  |
| E E   | 2. LOCATION                                                                                              | - 103/ NECFTUL IN                     | <u>_/</u>        |  |  |
| U     | STREET AND NUMBER:                                                                                       |                                       | H                |  |  |
| D     | CITY OR TOWN:                                                                                            | JUN 2 4 1974                          | $ \infty $       |  |  |
| 2     |                                                                                                          | NATIONAL<br>REGIONAL                  | F                |  |  |
| Ē     | TUSCALOOSA                                                                                               | - CAL                                 | CODE             |  |  |
|       | STATE: CODE                                                                                              | aloesa                                | 125              |  |  |
| S     | 3. PHOTO REFERENCE                                                                                       |                                       | 1100             |  |  |
| Z     | PHOTO CREDIT: Dan Meissner, Tuscaloosa News                                                              |                                       |                  |  |  |
|       | DATE OF PHOTO: January 1974                                                                              |                                       |                  |  |  |
| ш     |                                                                                                          | na 35401                              |                  |  |  |
| ш     | NEGATIVE FILED AT: P.O. Box 1665, Tuscaloosa, Alabar<br>Office. Tusc. Co. Pres. Society, 1010 Greensbord | Avenue                                |                  |  |  |
| - S   | 4. IDENTIFICATION                                                                                        | · · · · · · · · · · · · · · · · · · · |                  |  |  |
| •.    | DESCRIBE VIEW, DIRECTION, ETC.                                                                           |                                       |                  |  |  |
|       | Harrison-Laseter House                                                                                   |                                       |                  |  |  |
|       | 1601 Alaca Place                                                                                         |                                       |                  |  |  |
|       | Looking Southwest at front and side of house, fr                                                         | rom corner of 12th St                 | reet             |  |  |
|       | and 16th Avenue.                                                                                         |                                       |                  |  |  |
| 1498  | /                                                                                                        | C                                     | PO 921-737       |  |  |
| 7 1 0 | A-                                                                                                       |                                       |                  |  |  |