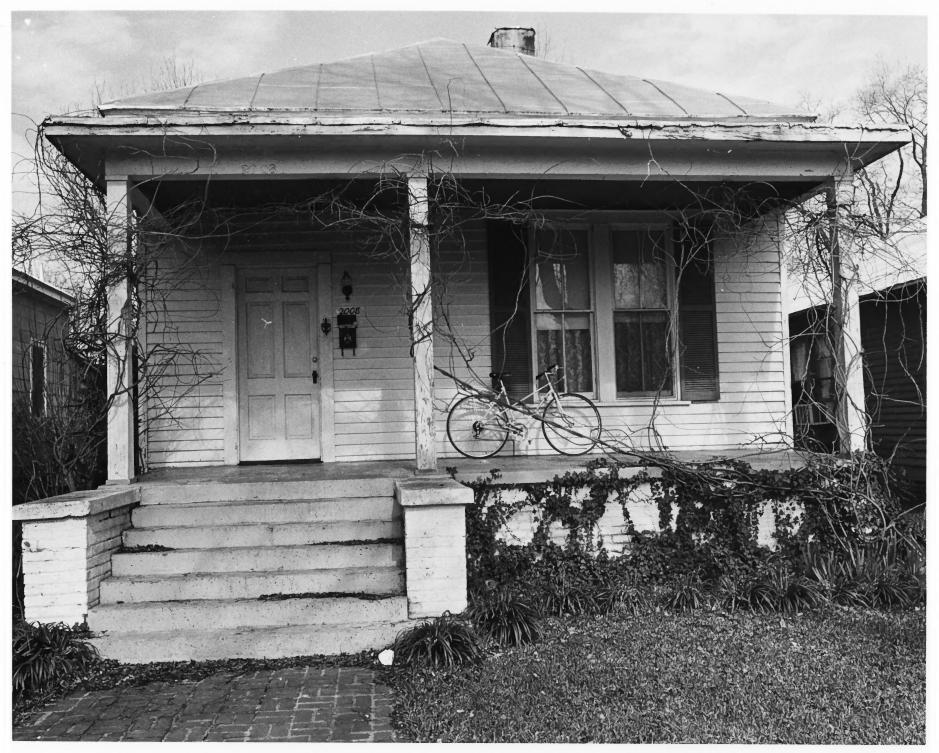

| /72)    |                 | NATIONAL PARK SERVICE<br>NATIONAL REGISTER OF HISTORIC PLACES<br>PROPERTY PHOTOGRAPH FORM |                                                |                      | ALABAMA<br>COUNTY<br>TUSCALOOSA<br>FOR NPS USE ONLY |              |        |  |
|---------|-----------------|-------------------------------------------------------------------------------------------|------------------------------------------------|----------------------|-----------------------------------------------------|--------------|--------|--|
| n .     | (Type a         | all entries - attach to or end                                                            | ntries - attach to or enclose with photograph) |                      |                                                     | TRY NUMBER   | DATE   |  |
| 2 1     | NAME            |                                                                                           | -                                              |                      |                                                     | FEB 2 4 1975 | I      |  |
|         | COMMON:         | Druid City Hist                                                                           | oric Distr                                     | ict                  |                                                     |              |        |  |
| -       | AND/OR HISTORIC |                                                                                           |                                                |                      | 1                                                   | ATTENT.      | ~      |  |
| - 2.    | LOCATION        |                                                                                           |                                                |                      | - AÙ                                                | X            | 201    |  |
| ງ<br>ວ່ | STREET AND NUM  | IBER:                                                                                     |                                                | 1                    | A                                                   | RECEIVED     | EI     |  |
|         | CITY OR TOWN:   |                                                                                           |                                                | 1                    | 2]                                                  |              | FI     |  |
| 2       |                 | Tuscaloosa                                                                                |                                                | 10.20                |                                                     | JAN2 2 1975  |        |  |
| -       | STATE:          |                                                                                           | CODE                                           | COUNTY:              | -                                                   |              | con    |  |
| C       |                 | Alabama                                                                                   | 01                                             | Tusca1o              | osa                                                 | NATIONAL     | 125    |  |
| 3.      | PHOTO REFEREN   |                                                                                           |                                                |                      | <u> </u>                                            | REGISTER     |        |  |
| -       | PHOTO CREDIT:   | Dan Meissner, T                                                                           | <u>'uscaloosa N</u>                            | Vews                 | X.                                                  |              | 1      |  |
|         | DATE OF PHOTO:  | Outruity 10/7                                                                             |                                                |                      |                                                     |              | 2      |  |
| u<br>u  | 1010 Green      | AT: Office, Tuscalo<br>sboro Avenue, Tuscal                                               | osa County<br>oosa, Alaba                      | Preserva<br>ama 3540 | tion S<br>1                                         | ociety, P.O. | Box 16 |  |
| . 4     | IDENTIFICATION  |                                                                                           |                                                |                      |                                                     | -            |        |  |
|         | DESCRIBE VIEW   | , DIRECTION, ETC.                                                                         |                                                |                      |                                                     |              |        |  |
|         |                 | Bank House<br>2008 11th Stree                                                             | + ·                                            |                      |                                                     |              |        |  |
| 108     | 2               | Looking North.                                                                            | NPFRTY (                                       | OF THE               | NAT'C                                               | KAL REGIS    | FER    |  |