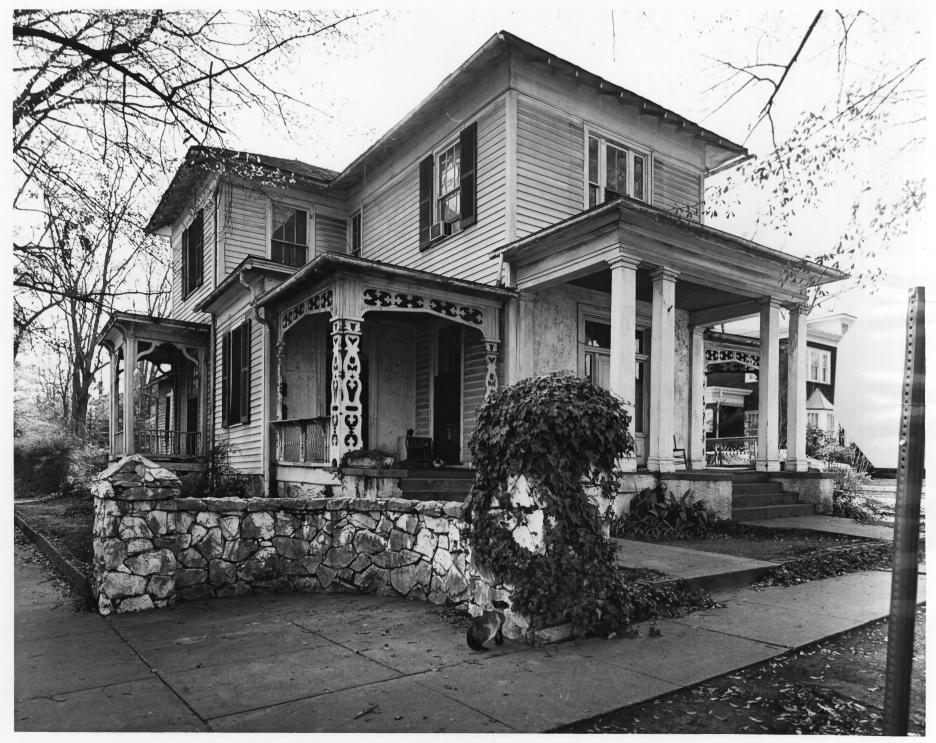

\_

| Form No. 1<br>(7/72) | NATIONA                                                                                                                             | STATES DEPARTMENT OF THE<br>NATIONAL PARK SERVICE |            | LÉS      | STATE<br>ALABAMA<br>COUNTY<br>TUSCALOOSA |              |
|----------------------|-------------------------------------------------------------------------------------------------------------------------------------|---------------------------------------------------|------------|----------|------------------------------------------|--------------|
| S                    | PROPERTY PHOTOGRAPH FORM<br>(Type all entries - attach to or enclose with photograph)                                               |                                                   |            | ograph)  |                                          | DATE         |
|                      |                                                                                                                                     | Druid City Historic                               | Distri     | ct       | FED 2 4 1975                             |              |
| C T I                | AND/OR HISTORIC:<br>LOCATION<br>STREET AND NUMBER:                                                                                  |                                                   |            |          | RECEIVED                                 | <b>X</b>     |
| R<br>U               | CITY OR TOWN:                                                                                                                       | Tuscaloosa                                        |            |          | JAN22197                                 |              |
| с т<br>Т             | STATE:                                                                                                                              | Alabama                                           | CODE<br>01 | Tuscal   | 005a REGISTER                            | /CODE<br>125 |
| z 🖳                  | PHOTO REFERENCE                                                                                                                     | Dan Meissner, Tuscal<br>January 1974              | loosa N    | ews      |                                          |              |
| ш<br>ш               | NEGATIVE FILED AT: Office, Tuscaloosa County Preservation Society, P.O. Box 1665, 1010 Greensboro Avenue, Tuscaloosa, Alabama 35401 |                                                   |            |          |                                          |              |
| v 🛓                  | DENTIFICATION                                                                                                                       | ECTION, ETC.                                      |            |          |                                          |              |
| #5057                |                                                                                                                                     | Edwards House<br>2012,2014,2016 9th S             | Street     | (one hou | ıse)                                     |              |
| Ar 0                 |                                                                                                                                     | looking north                                     |            |          |                                          |              |