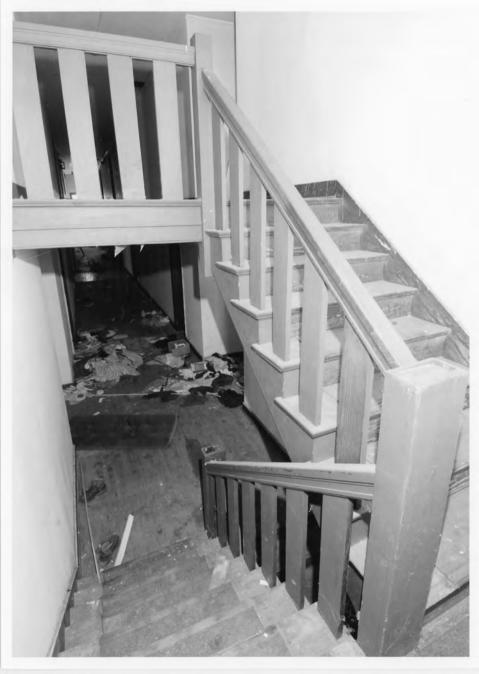

|
| REVIEWERDISCIPLINE                                                                                                                                          |
| TELEPHONE DATE                                                                                                                                              |
| DOCUMENTATION see attached comments Y/N see attached SLR Y/N                                                                                                |
| If a nomination is returned to the nominating authority, the nomination is no longer under consideration by the NPS.                                        |

































Kansas Historical Society Cultural Resources Division MARK PARKINSON, GOVERNOR

November 19, 2009

Dr. Janet Matthews
National Register of Historic Places
National Park Service
1201 Eye Street, N. W.
8<sup>th</sup> Floor (MS 2280)
Washington, DC 20005

Dear Dr. Matthews:

Please find enclosed the following National Register nominations (all new submissions):

- Fairview Apartments Wichita, Sedgwick Co., Kansas
- · Fairmount Apartments Wichita, Sedgwick Co., Kansas
- · Independence Junior High School Independence, Montgomery Co., Kansas
- Cossaart Barn Republic Co., Kansas

Mart.

- · Transue Brothers Blacksmith & Wagon Shop Summerfield, Marshall Co., Kansas
- · Topeka Council of Colored Women's Clubs Building Topeka, Shawnee Co., Kansas
- Southeast Stone Arch Bridge Lake Wabaunse