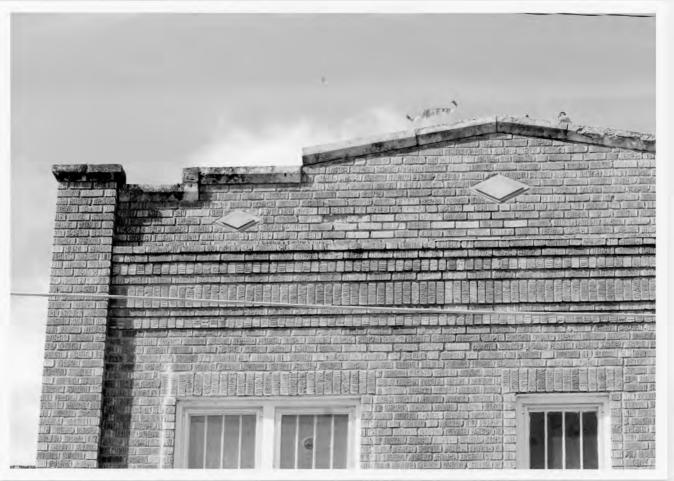

|
| REVIEWERDISCIPLINE                                                                                                                                          |
| TELEPHONE DATE                                                                                                                                              |
| DOCUMENTATION see attached comments Y/N see attached SLR Y/N                                                                                                |
| If a nomination is returned to the nominating authority, the nomination is no longer under consideration by the NPS.                                        |

































Kansas Historical Society Cultural Resources Division MARK PARKINSON, GOVERNOR

November 19, 2009

Dr. Janet Matthews
National Register of Historic Places
National Park Service
1201 Eye Street, N. W.
8<sup>th</sup> Floor (MS 2280)
Washington, DC 20005

Dear Dr. Matthews:

Please find enclosed the following National Register nominations (all new submissions):

- Fairview Apartments Wichita, Sedgwick Co., Kansas
- · Fairmount Apartments Wichita, Sedgwick Co., Kansas
- · Independence Junior High School Independence, Montgomery Co., Kansas
- Cossaart Barn Republic Co., Kansas

Mart.

- · Transue Brothers Blacksmith & Wagon Shop Summerfield, Marshall Co., Kansas
- · Topeka Council of Colored Women's Clubs Building Topeka, Shawnee Co., Kansas
- Southeast Stone Arch Bridge Lake Waba