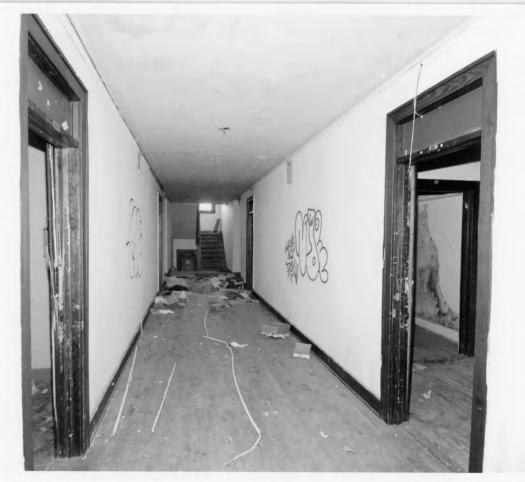

|
| REVIEWERDISCIPLINE                                                                                                                                          |
| TELEPHONE DATE                                                                                                                                              |
| DOCUMENTATION see attached comments Y/N see attached SLR Y/N                                                                                                |
| If a nomination is returned to the nominating authority, the nomination is no longer under consideration by the NPS.                                        |

































Kansas Historical Society Cultural Resources Division MARK PARKINSON, GOVERNOR

November 19, 2009

Dr. Janet Matthews
National Register of Historic Places
National Park Service
1201 Eye Street, N. W.
8<sup>th</sup> Floor (MS 2280)
Washington, DC 20005

Dear Dr. Matthews:

Please find enclosed the following National Register nominations (all new submissions):

- Fairview Apartments Wichita, Sedgwick Co., Kansas
- · Fairmount Apartments Wichita, Sedgwick Co., Kansas
- · Independence Junior High School Independence, Montgomery Co., Kansas
- Cossaart Barn Republic Co., Kansas

Mart.

- · Transue Brothers Blacksmith & Wagon Shop Summerfield, Marshall Co., Kansas
- · Topeka Council of Colored Women's Clubs Building Topeka, Shawnee Co., Kansas
- Southeast Stone Arch Bridge Lake Wabaun