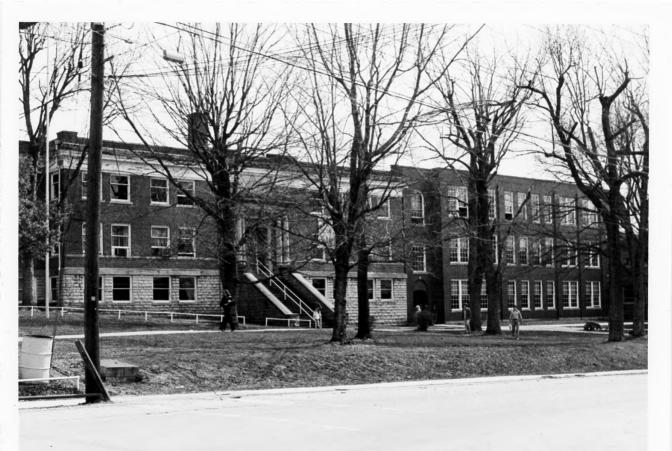

JUL 7 1978

Photo 5. View from northwest showing high school wing and 1930s addition.

JUL 7 1978

Gloria Mills Kentucky Heritage Commission Frankfort, Kentucky March 1978

Photo 6. Interior of high school wing showing auditorium stage.