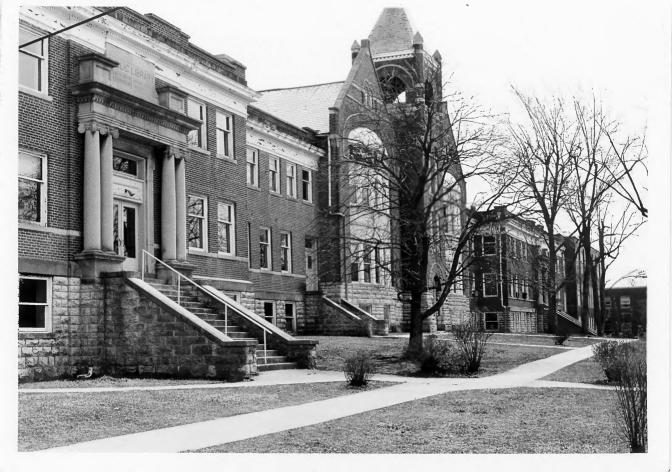

Gloria Mills Kentucky Heritage Commission Frankfort, Kentucky March 1978

JUL 7 1978

Photo 1.7 View from northwest showing facade of building complex.

Gloria Mills
Kentucky Heritage Commission
Frankfort, Kentucky
March 1978