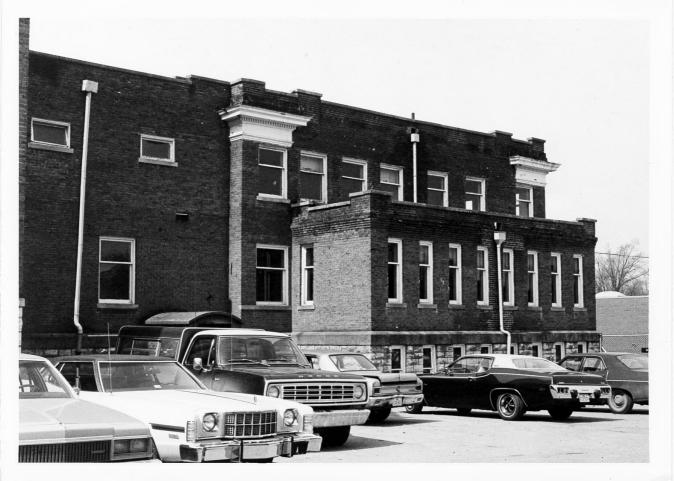

Gloria Mills Kentucky Heritage Commission Frankfort, Kentucky March 1978

Photo 4. View from northeast showing rear of Carnegie Library and ca. 1934 addition.

Gloria Mills
Kentucky Heritage Commission
Frankfort, Kentucky
March 1978