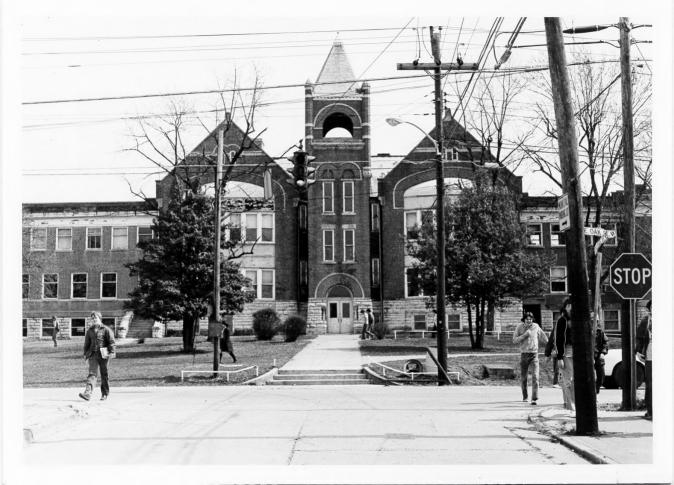

Photo 2. View from west showing facade on central block.

Gloria Mills Kentucky Heritage Commission Frankfort, Kentucky March 1978 JUL 7 1978

Photo 3. View from northwest showing facade of Carnegie Library.