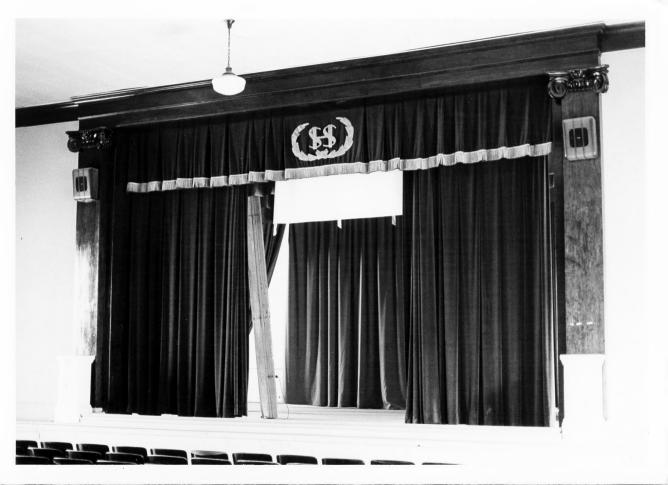

JUL 7 1978

Photo 5. View from northwest showing high school wing and 1930s addition.

JUL 7 1978

Gloria Mills Kentucky Heritage Commission Frankfort, Kentucky March 1978

Photo 6. Interior of high school wing showing auditorium stage.