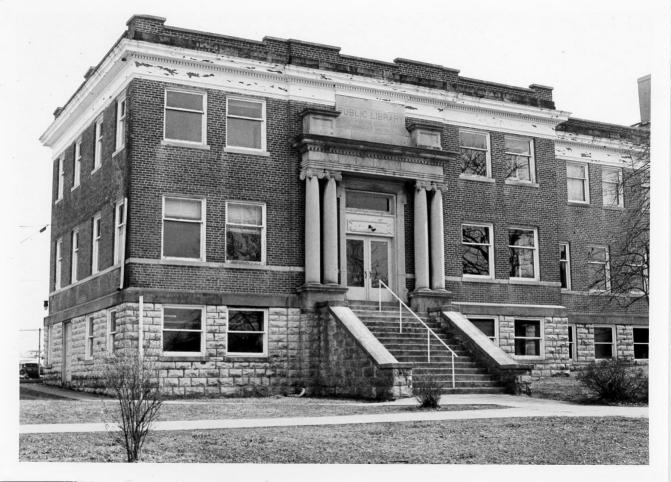

Photo 2. View from west showing facade on central block.

Gloria Mills Kentucky Heritage Commission Frankfort, Kentucky March 1978 JUL 7 1978

Photo 3. View from northwest showing facade of Carnegie Library.

Gloria Mills Kentucky Heritage Commission Frankfort, Kentucky March 1978

Photo 4. View from northeast showing rear of Carnegie Library and ca. 1934 addition.

Gloria Mills
Kentucky Heritage Commission
Frankfort, Kentucky
March 1978