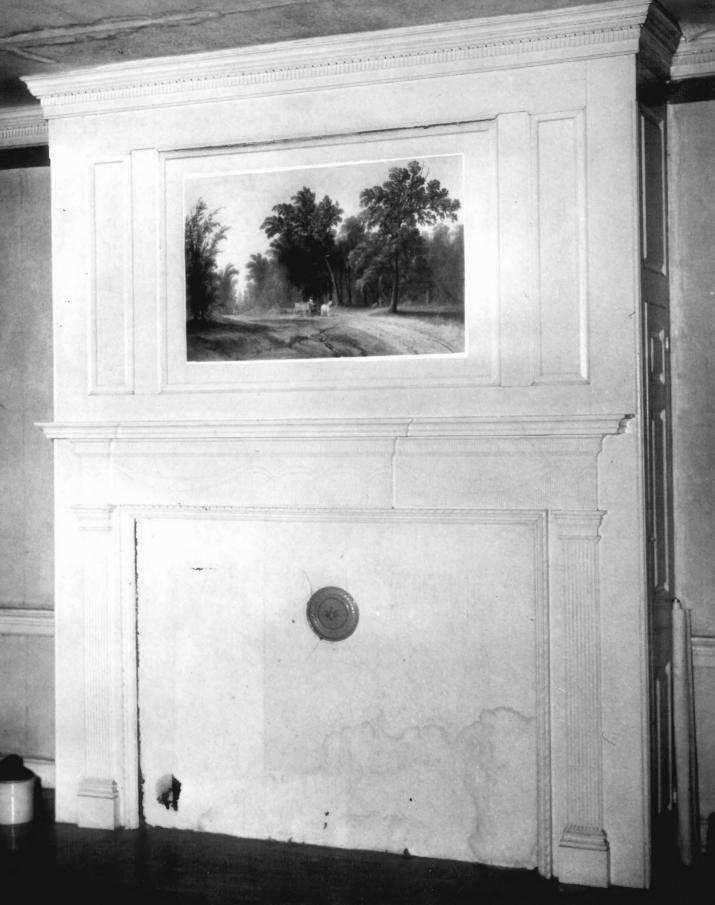

| (1) po an que       |                        | , and photographs, | 2263             | 1 10>0               |                   |
|---------------------|------------------------|--------------------|------------------|----------------------|-------------------|
| NAME                |                        |                    |                  |                      |                   |
| COMMON: Somervil    | le                     |                    |                  |                      |                   |
| AND/OR HISTORIC:    |                        |                    |                  |                      |                   |
| LOCATION            |                        |                    |                  |                      |                   |
| STREET AND NUMBER:  |                        |                    |                  | 110                  |                   |
| On Route 42         | 2, the Dover-Kenton R  | load, 1 Mile Eas   | t of Kento       | 4 111/               | 1                 |
| CITY OR TOWN:       |                        |                    |                  |                      | $\langle \rangle$ |
| Kenton              |                        |                    | (8)              |                      | X                 |
| STATE:              |                        | CODE COUNTY:       | 14               | RECEIVED             | col               |
| Delaware            |                        | 10   Ken           | t                |                      | 00                |
| HOTO REFERENCE      |                        |                    | 124              | NOV 2 2 197          | 4                 |
| PHOTO CREDIT:       | Harold Short           |                    | 17               | 1100 2 2 11          |                   |
| DATE OF PHOTO:      | 1951                   |                    | 17               | NATIONAL             |                   |
| NEGATIVE FILED AT:  | Hall of Records, D     | over, Delaware     | 13               | REGISTER             |                   |
| DENTIFICATION       |                        |                    | 186              |                      |                   |
| DESCRIBE VIEW, DIRE | CTION, ETC.            |                    |                  | 4                    | -                 |
| J V                 | view of the mantel and | chimney breast     | in the wes       | st parlor            |                   |
|                     |                        |                    |                  | 1                    |                   |
|                     |                        |                    |                  |                      |                   |
| #4084               |                        | ,                  |                  |                      |                   |
| <u> </u>            |                        | ALLS COVE          | DNIMENT PRINTING | OFFICE: 1973_729.152 | 4444              |