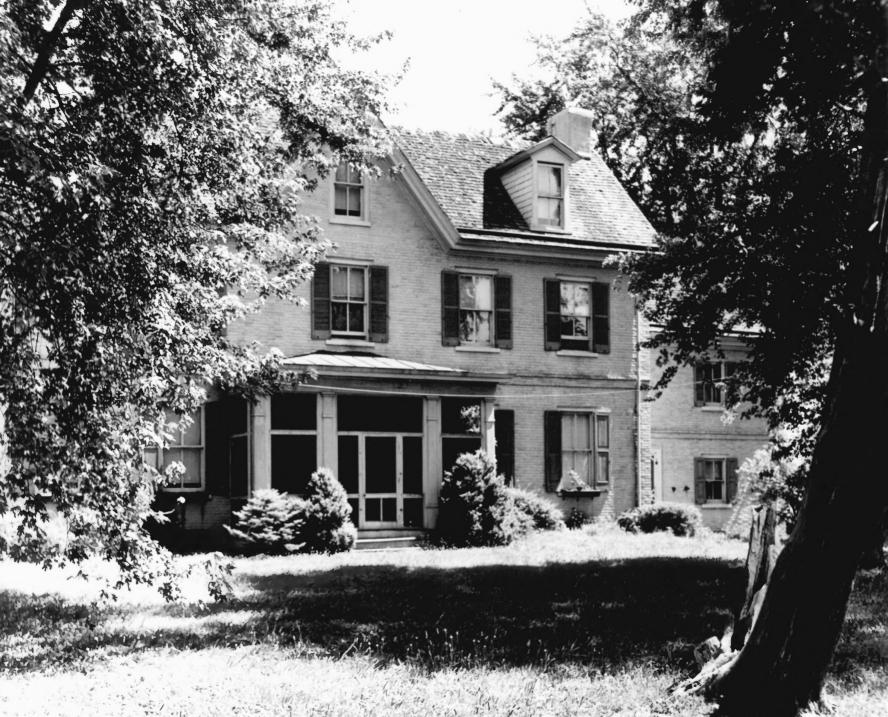

| PROPERTY PHOTOGRAPH FORM                                  | FOR NPS USE ONLY      |      |
|-----------------------------------------------------------|-----------------------|------|
| (Type all entries - attach to or enclose with photograph) | ENTRY NUMBER          | DATE |
|                                                           | DEC 3 1 1974          |      |
| 1. NAME                                                   |                       |      |
| common: Somerville                                        |                       |      |
| AND/OR HISTORIC:                                          |                       |      |
| 2. LOCATION                                               |                       |      |
| On Route 42, the Dover-Kenton Road, 1 Mile East of        | of Kenton             |      |
| city or town:<br>Kenton                                   |                       |      |
| STATE: CODE COUNTY:                                       |                       | CODE |
| Delaware 10 Ken                                           | nt in                 | 001  |
| 3. PHOTO REFERENCE                                        | 26/ LEL / 18%         | VV   |
| рното скеріт: Harold Short                                |                       |      |
| DATE OF PHOTO: 1951                                       | Y1                    |      |
| NEGATIVE FILED AT: Hall of Records, Dover, Delaware       | RECEIVED              | 1    |
| 4. IDENTIFICATION                                         | N6V691914 V B         | R    |
| DESCRIBE VIEW, DIRECTION, ETC.                            |                       | ma   |
| Facade, from the south                                    | NATIONAL'<br>REGISTER | 7    |
| 4004                                                      |                       |      |