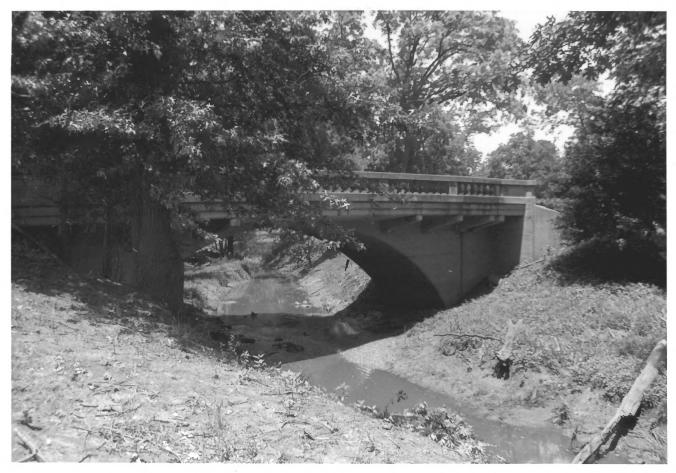

East side looking northwest 4 of 5

Maxwell's Slough Bridge St. Paul, Kansas, Rural Larry Jochims March 17, 1983 Negatives located at KSHS, Topeka, KS

Railing detail 5 of 5