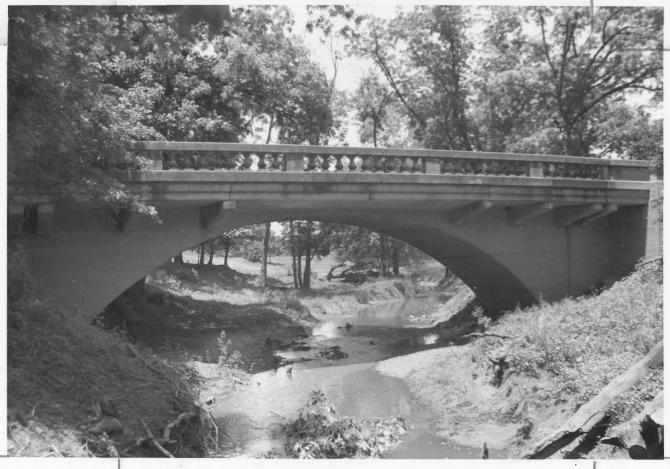

Maxwell's Slough Bridge St. Paul, Kansas, Rural Larry Jochims March 17, 1983 Negatives located at KSHS, Topeka, KS

Plaque 1 of 5

Maxwell's Slough Bridge St. Paul, Kansas, Rural Larry Jochims June 16, 1983 Negatives located at KSHS, Topeka, KS MAGONRY ARCH BRIDLES OF KANSAS TA East side looking west 2 of 5