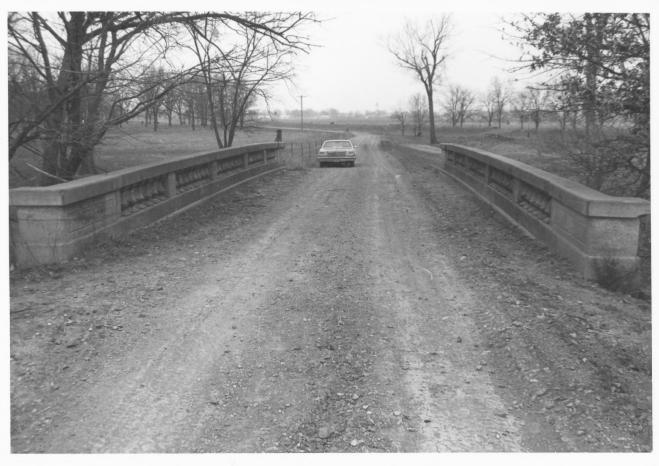

Maxwell's Slough Bridge St. Paul, Kansas, Rural Larry Jochims March 17, 1983 Negatives located at KSHS, Topeka, KS

South approach looking north 3 of 5

Maxwell's Slough Bridge St. Paul, Kansas, Rural Larry Jochims June 16, 1983 Negatives located at KSHS, Topeka, KS