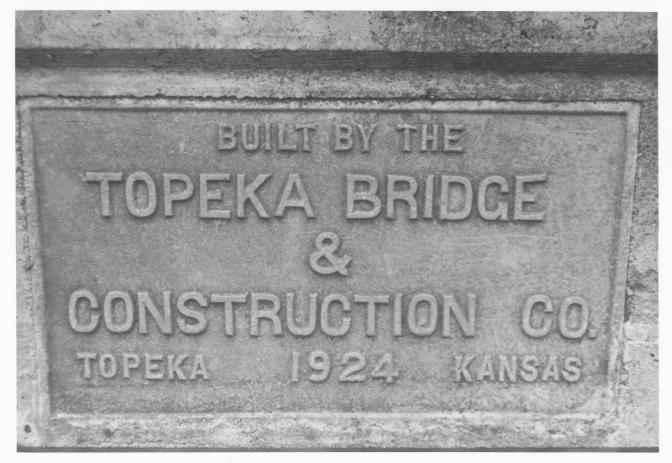

Maxwell's Slough Bridge St. Paul, Kansas, Rural Larry Jochims March 17, 1983 Negatives located at KSHS, Topeka, KS

Plaque 1 of 5

Maxwell's Slough Bridge St. Paul, Kansas, Rural Larry Jochims June 16, 1983 Negatives located at KSHS, Topeka, KS MAGONRY ARCH BRIDLES OF KANSAS TA East side looking west 2 of 5