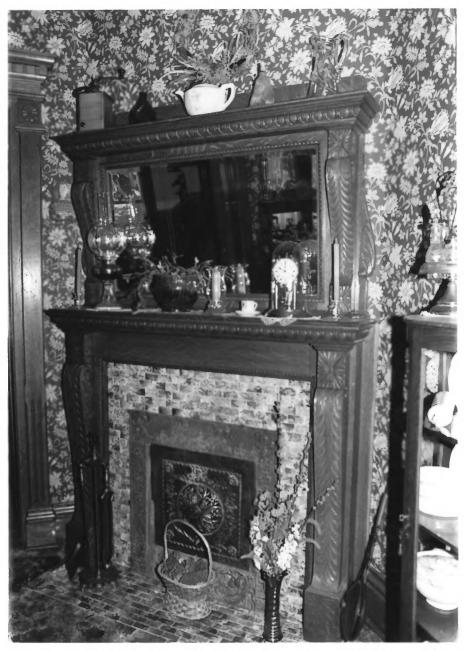

Kerr- Hufford House Union City, Indiana Photographer-Susan J. Hufford April 1985 Negatives in owners possession View of marble sink in bath off foyer under stairs- seen from the foyer Photograph # 13

Kerr Hufford House Union City, Indiana Photographer- Susan J. Hufford April 1985 Negatives in owners possession View of fireplace in dining roomas seen from dining room Photograph # 14