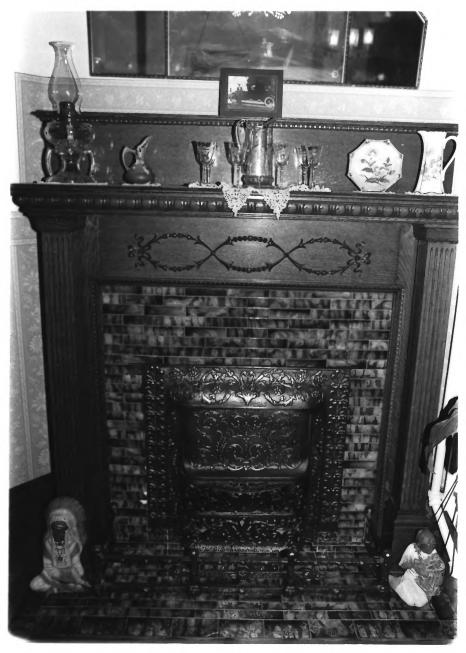

Kerr- Hufford House Union City, Indiana Photographer-Susan J. Hufford April 1985 Negatives in owners possession View of light fixture in sitting room- as seen from sitting room Photograph # 18

Kerr- Hufford House Union City. Indiana Photographer-Susan J, Hufford April 1985 Negatives in owners possession View of elevator located in sitting room- as seen from sitting room Photograph # 19