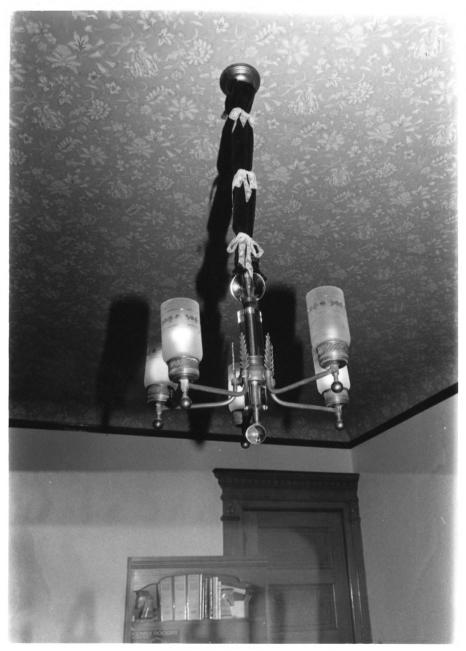

Kerr- Hufford House Union City, Indiana Photographer-Susan J. Hufford April 1985 Negatives in owners possession View of light fixture in sitting room- as seen from sitting room Photograph # 18

Kerr- Hufford House Union City. Indiana Photographer-Susan J, Hufford April 1985 Negatives in owners possession View of elevator located in sitting room- as seen from sitting room Photograph # 19