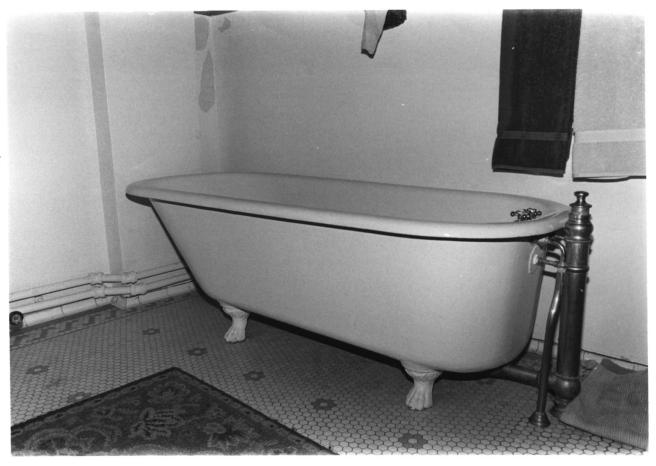

Kerr- Hufford House Union City, Indiana Photographer-Susan J. Hufford April 1985 Negatives in owners possession View of claw foot tub in bathroom on 2nd floor- as seen from hallway Photograph #22

Kerr- Hufford House Union City, Indiana Photographer-Susan J. Hufford April 1985 Negatives in owners possession View of Pedestal fluted sink in bathroom on 2nd floor- seen from bathroom photograph # 23 of 23