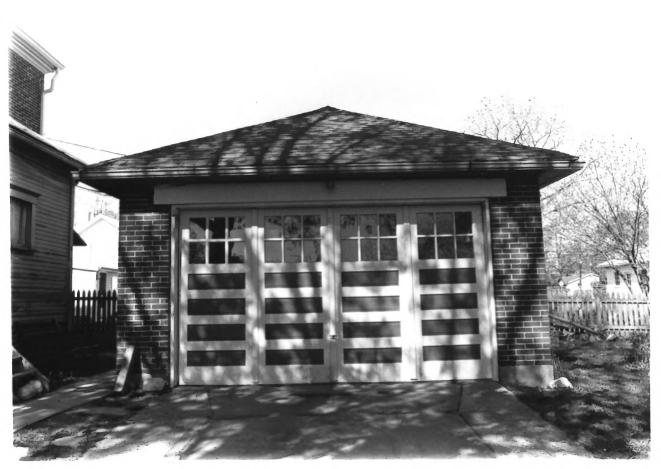

Kerr Hufford House Union City, Indiana Photographer-Susan J. Hufford April 1985 Negatives in owners possession Comb. rear-side view, east siderear north- camera facing southwest Photograph # 5

Kerr- Hufford House Union City, Indiana Photographer-Susan J. Hufford April 1985 Negatives in owners possession Front view of garage - camera facing west Photograph # 6