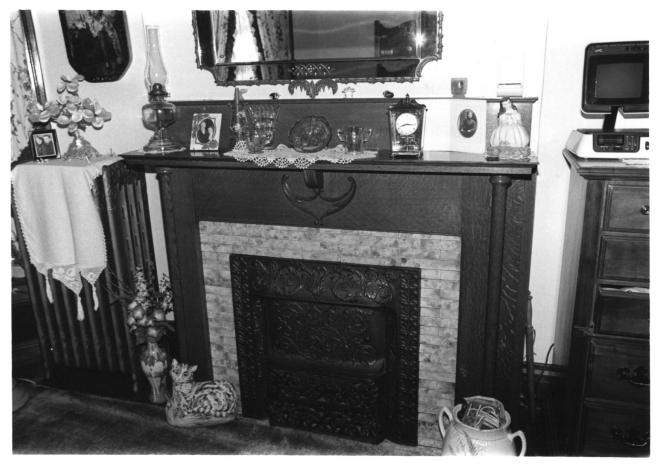

Kerr- Hufford House Union City, Indiana Photographer - Susan J. Hufford April 1985 Negatives in owners possession View of fireplace in parlor- as seen from parlor Photograph # 11

Kerr- Hufford House Union City, Indiana Photographer- Susan J. Hufford April 1985 Negatives in owners possession View of parquet floor in foyeras seen from parlor Photograph # 12