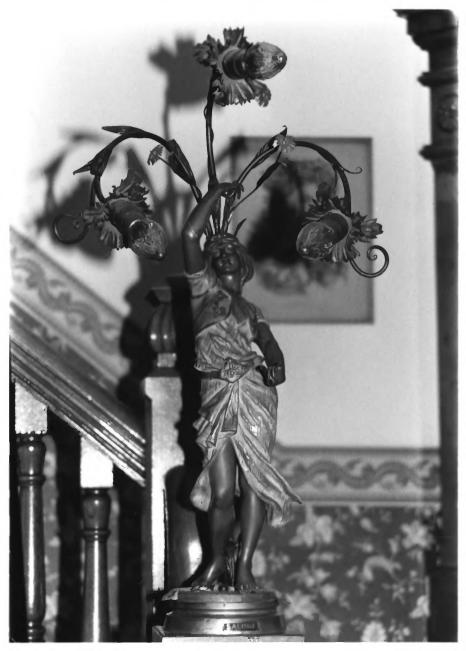

Kerr- Hufford House Union City, Indiana Photographer-Susan J. Hufford April 1985 Negatives in owners possession View of "Salome"- Newel Post Light As seen from parlor Photograph # 9

Kerr - Hufford House Union City. Indiana Photographer-Susan J. Hufford April 1985 Negatives in owners possession View of comb. gas- electric light in parlor- seen from fower. Photograph # 10