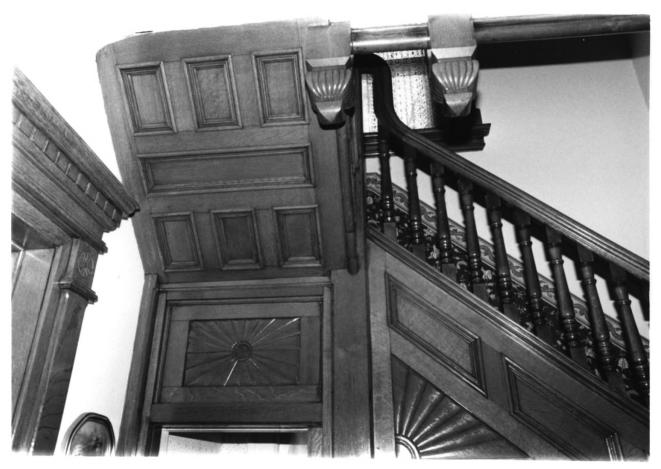

Kerr- Hufford House Union City. Indiana Photographer-Susan J. Hufford April 1985 Negatives in owners possession View of front staircase woodworkas seen from parlor Photograph # 7

Kerr- Hufford House Union City, Indiana Photographer-Susan J. Hufford April 1985 Negatives in owners possession View of beveled-stained glass window in foyer- as seen from foyer Photograph # 8