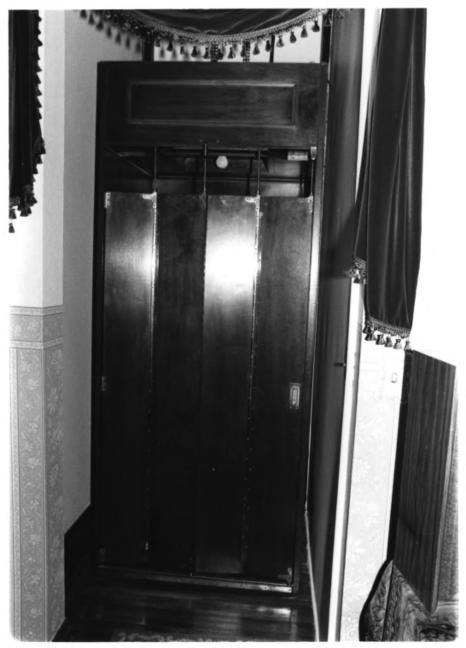

Kerr- Hufford House Union City, Indiana Photographer-Susan J. Hufford April 1985 Negatives in owners possession View of light fixture in sitting room- as seen from sitting room Photograph # 18

Kerr- Hufford House Union City. Indiana Photographer-Susan J, Hufford April 1985 Negatives in owners possession View of elevator located in sitting room- as seen from sitting room Photograph # 19