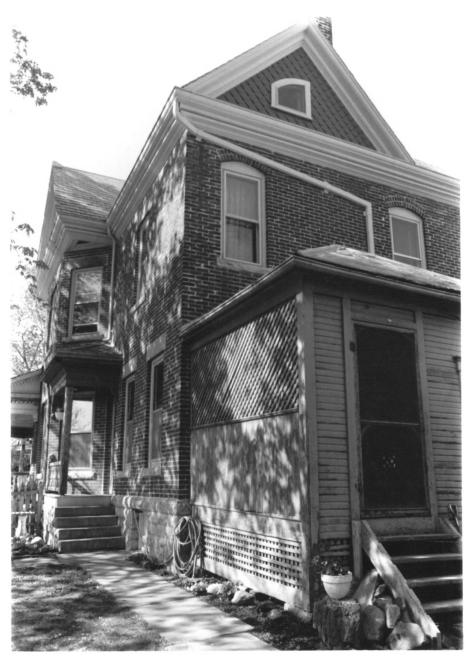

Kerr- Hufford House Union City, Indiana Photographer- Susan J. Hufford April 1985 Negatives in owners possession Front view- camera facing Northwest Photograph # 1 of 23

Kerr- Hufford House Union City, Indiana Photographer- Susan J. Hufford April 1985 Negatives in owners possession East side of the house- camera facing west. Photograph # 2

Kerr- Hufford House Union City. Indiana Photographer-Susan J. Hufford April 1985 Negatives in owners possession East side view, rear- camera facing west Photograph # 3

Kerr- Hufford House Union City. Indiana Photographer-Susan J. Hufford April 1985 Negatives in owners possession East side view- front- camera facing west Photograph # 4

Kerr Hufford House Union City, Indiana Photographer-Susan J. Hufford April 1985 Negatives in owners possession Comb. rear-side view, east siderear north- camera facing southwest Photograph # 5

Kerr- Hufford House Union City, Indiana Photographer-Susan J. Hufford April 1985 Negatives in owners possession Front view of garage - camera facing west Photograph # 6