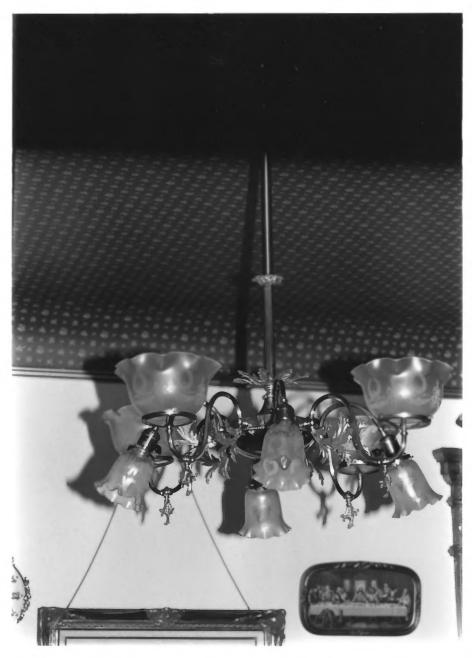

Kerr- Hufford House Union City, Indiana Photographer-Susan J. Hufford April 1985 Negatives in owners possession View of light fixture in sitting room- as seen from sitting room Photograph # 18

Kerr- Hufford House Union City. Indiana Photographer-Susan J, Hufford April 1985 Negatives in owners possession View of elevator located in sitting room- as seen from sitting room Photograph # 19