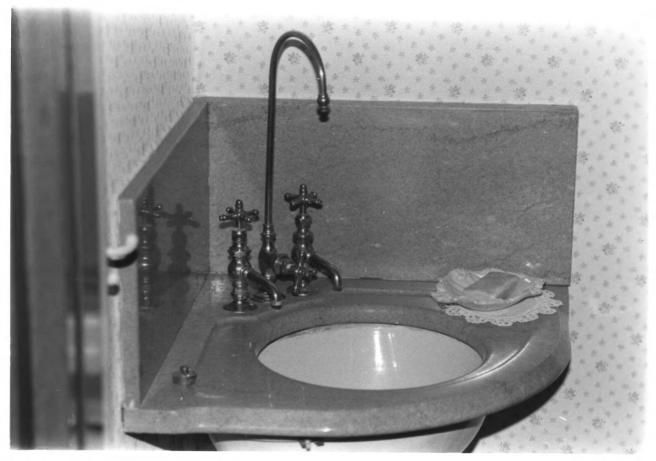

Kerr- Hufford House Union City, Indiana Photographer-Susan J. Hufford April 1985 Negatives in owners possession View of marble sink in bath off foyer under stairs- seen from the foyer Photograph # 13

Kerr Hufford House Union City, Indiana Photographer- Susan J. Hufford April 1985 Negatives in owners possession View of fireplace in dining roomas seen from dining room Photograph # 14