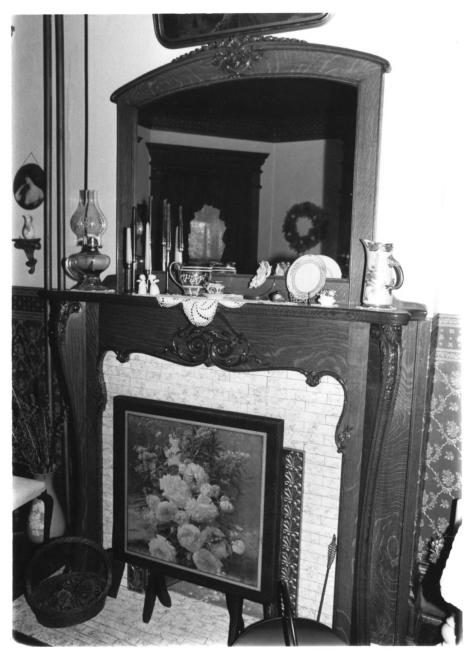

Kerr- Hufford House Union City, Indiana Photographer - Susan J. Hufford April 1985 Negatives in owners possession View of fireplace in parlor- as seen from parlor Photograph # 11

Kerr- Hufford House Union City, Indiana Photographer- Susan J. Hufford April 1985 Negatives in owners possession View of parquet floor in foyeras seen from parlor Photograph # 12