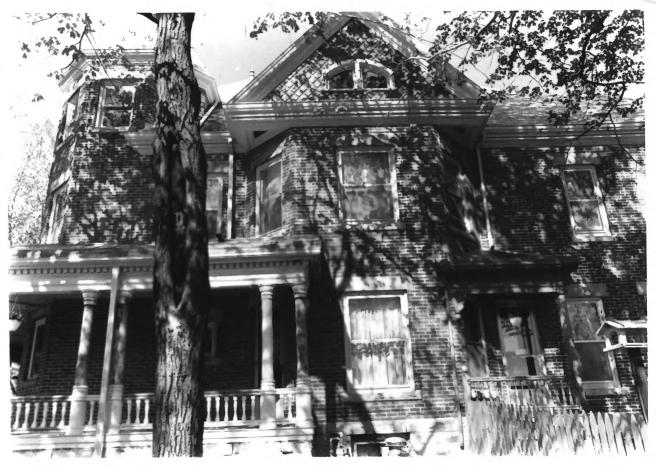

Kerr- Hufford House Union City. Indiana Photographer-Susan J. Hufford April 1985 Negatives in owners possession East side view, rear- camera facing west Photograph # 3

Kerr- Hufford House Union City. Indiana Photographer-Susan J. Hufford April 1985 Negatives in owners possession East side view- front- camera facing west Photograph # 4