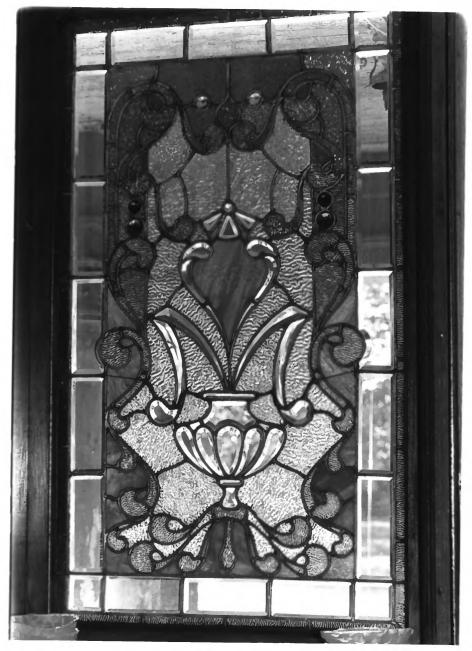

Kerr- Hufford House Union City. Indiana Photographer-Susan J. Hufford April 1985 Negatives in owners possession View of front staircase woodworkas seen from parlor Photograph # 7

Kerr- Hufford House Union City, Indiana Photographer-Susan J. Hufford April 1985 Negatives in owners possession View of beveled-stained glass window in foyer- as seen from foyer Photograph # 8