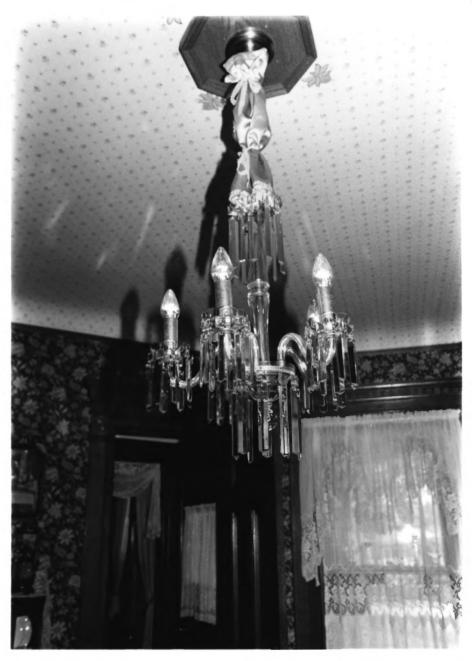

Kerr-Hufford House Union City, Indiana Photographer-Susan J. Hufford April 1985 Negatives in owners possession View of crystal prism Chanelier in dining room- as seen from fover Photograph # 16

Kerr- Hufford House Union City. Indiana Photographer-Susan J. Hufford April 1985 Negatives in owners possession View of fireplace in sitting roomas seen from sitting room Photograph # 17