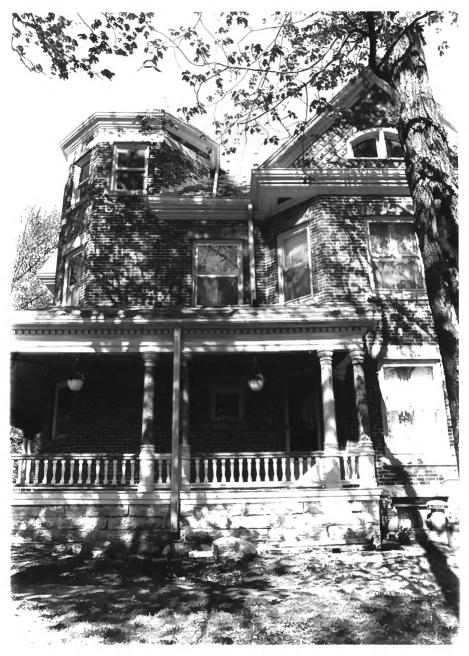

Kerr Hufford House Union City, Indiana Photographer-Susan J. Hufford April 1985 Negatives in owners possession Comb. rear-side view, east siderear north- camera facing southwest Photograph # 5

Kerr- Hufford House Union City, Indiana Photographer-Susan J. Hufford April 1985 Negatives in owners possession Front view of garage - camera facing west Photograph # 6