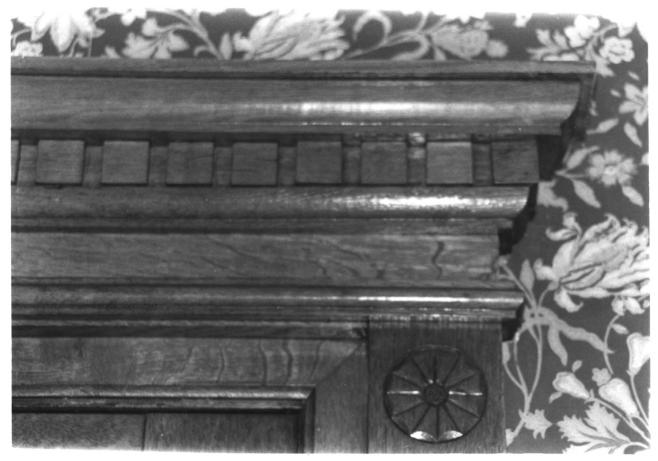

Kerr- Hufford House Union City, Indiana Photographer-Susan J. Hufford April 1985 Negatives in owners possession Detail view of woodwork in dining room above door to side verande as seen from dining room Photograph # 15