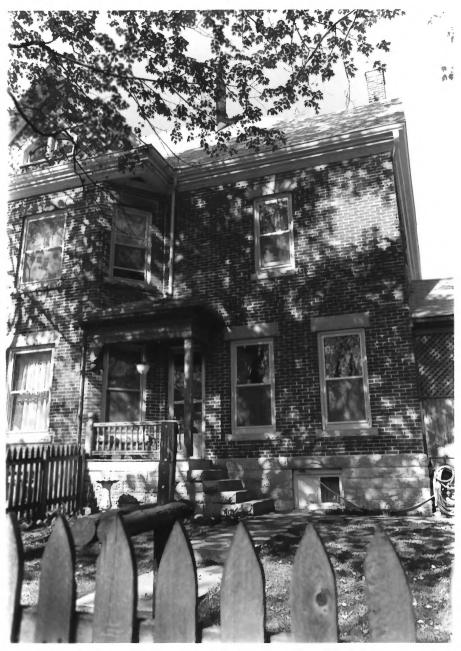

Kerr Hufford House Union City, Indiana Photographer-Susan J. Hufford April 1985 Negatives in owners possession Comb. rear-side view, east siderear north- camera facing southwest Photograph # 5

Kerr- Hufford House Union City, Indiana Photographer-Susan J. Hufford April 1985 Negatives in owners possession Front view of garage - camera facing west Photograph # 6