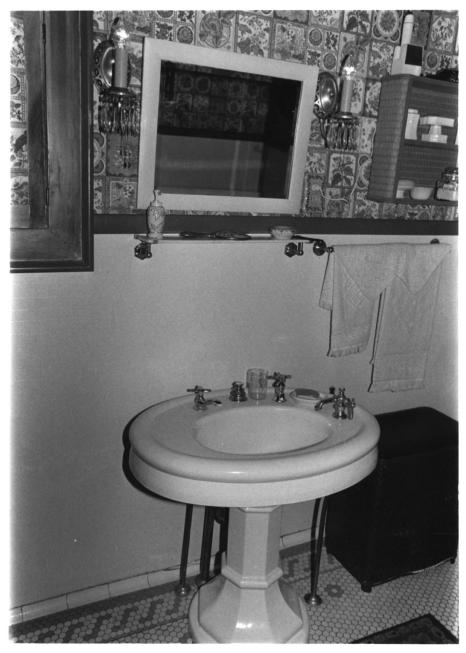

Kerr- Hufford House Union City, Indiana Photographer-Susan J. Hufford April 1985 Negatives in owners possession View of claw foot tub in bathroom on 2nd floor- as seen from hallway Photograph #22

Kerr- Hufford House Union City, Indiana Photographer-Susan J. Hufford April 1985 Negatives in owners possession View of Pedestal fluted sink in bathroom on 2nd floor- seen from bathroom photograph # 23 of 23