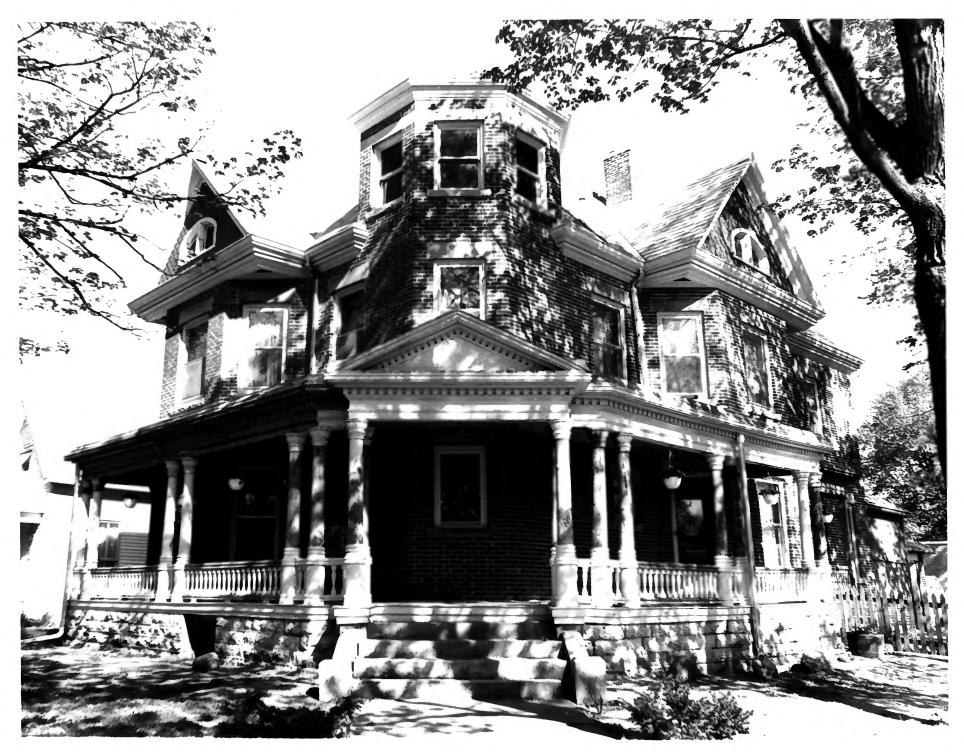

Kerr- Hufford House Union City, Indiana Photographer- Susan J. Hufford April 1985 Negatives in owners possession Front view- camera facing Northwest Photograph # 1 of 23

Kerr- Hufford House Union City, Indiana Photographer- Susan J. Hufford April 1985 Negatives in owners possession East side of the house- camera facing west. Photograph # 2