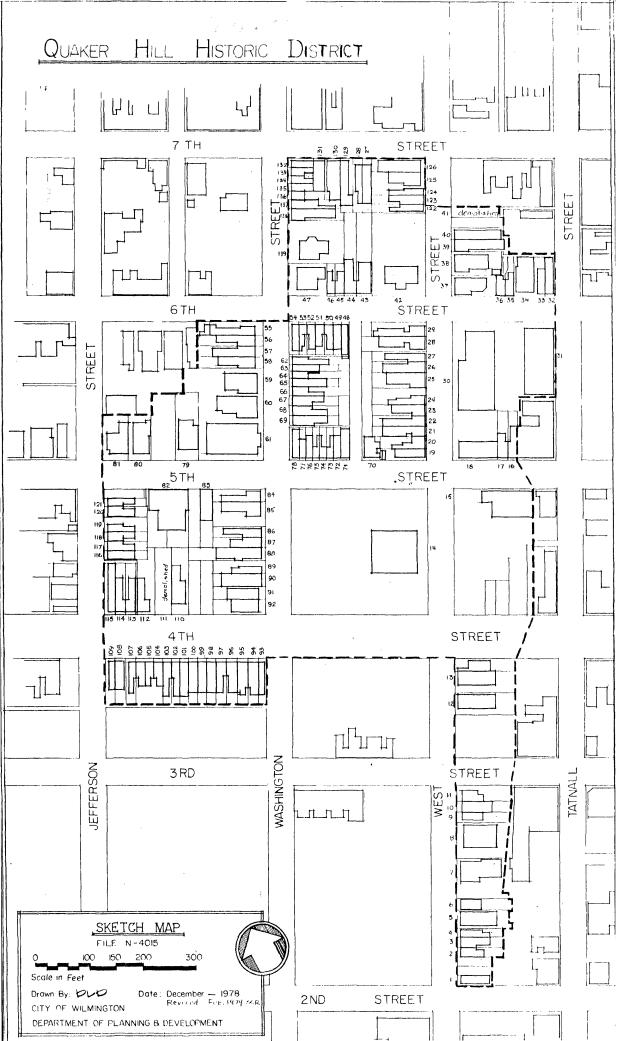

#### DESCRIBE THE PRESENT AND ORIGINAL (IF KNOWN) PHYSICAL APPEARANCE

The Quaker Hill Historic District contains 119 structures, primarily residential, located on a rise of land approximately 4 blocks west of Wilmington's central business district. From the intersection of 4th and West Streets, the district extends north along West Street, almost to 7th Street; south along West Street to 2nd Street; and west along 4th Street to Jefferson Street. The district contains nineteenth-century residential structures of all classes, along with several nineteenth-and twentieth-century commercial structures, and two small playgrounds. Evidence of several styles can be found in the area, including the Italianate style, the Gothic-Revival style, and the Georgian-Revival style. The majority of the structures are three-story row houses, but several detached and semi-detached structures also exist. Some of the buildings are vacant and many are deteriorating, but restoration work has begun on several properties.

At the southern tip of the district, in the 200 and 300 blocks of West Street, only the eastern side of the street is included, since the western side was cleared for urban renewal in the early 1970's. In these two blocks, gaps reveal where buildings have been demolished and many of the remaining structures are vacant, though there is evidence of the once-fine, nineteenth-century mansions that lined the street with ornate Italianate cornices and brownstone and marble trim. In the 200 block stands a small, abandoned church, which is almost obscured by overgrown vegetation. An asphalt playground covers half of the 300 block. Two large nineteenth-century brick row houses complete the block. 304 appears to have been altered about 1900, with a new roof line and front bays. 308, a Federal-style house, was constructed over what appears to be a small eighteenth-century structure facing 4th Street. This small building, constructed of brick, set in Flemish bond with glazed headers, is probably the oldest remaining structure in the district.

Continuing north on West Street, across 4th Street, which is a major four-lane access route to downtown, on the western side of the street is the Quaker Meetinghouse and Cemetery. This structure is set in the midst of large trees and surrounded by a wrought-iron fence. On the east side of West Street is an unimproved vacant lot used for parking, and the one remaining structure of the Old Friends school. This building, built of brick with a stone foundation, was once a gymnasium for the school. It was later converted into apartments, which are now vacant and fire-damaged.

In the 500 block of West Street, the eastern side of the street is occupied by St. Peter's Cathedral and Rectory. A brick wall with wrought-iron gates runs along the perimeter of the church property. The rectory is a twentieth-century, brick, Georgian-Revival structure. The church, dating back to 1816, has been altered several times. It now has arched, stained glass windows and a modillion cornice. These buildings face a row of modest nineteenth-century brick row houses of varying heights, many of which have classically-styled frontispieces and decorative cornices. The one exception are the houses at the corner of 5th and West Streets. A granite marker proclaims the site as that of the original house of Thomas West, built in 1738. This house was demolished in 1883 by West's great, great-grandson, Cyrus Stern, who built three ornate houses on the site, one of which fronts on 5th Street. These houses have the only mansard roofs on the block. The foundations are serpentine stone, and decorate pediments surmount the front doors.