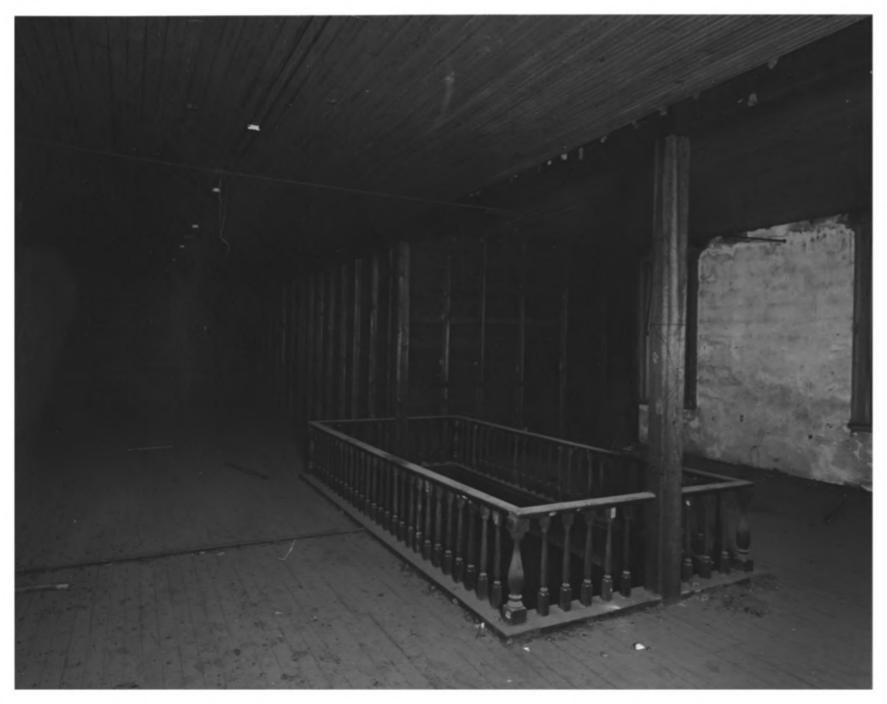

Photographer: James R. Lockhart
Negatives Filed: Georgia Department of
Natural Resources
Date: November, 1981
Description (10 of 10): Second floor showing
balustrade around atrium and office part

titions; photographer facing west.