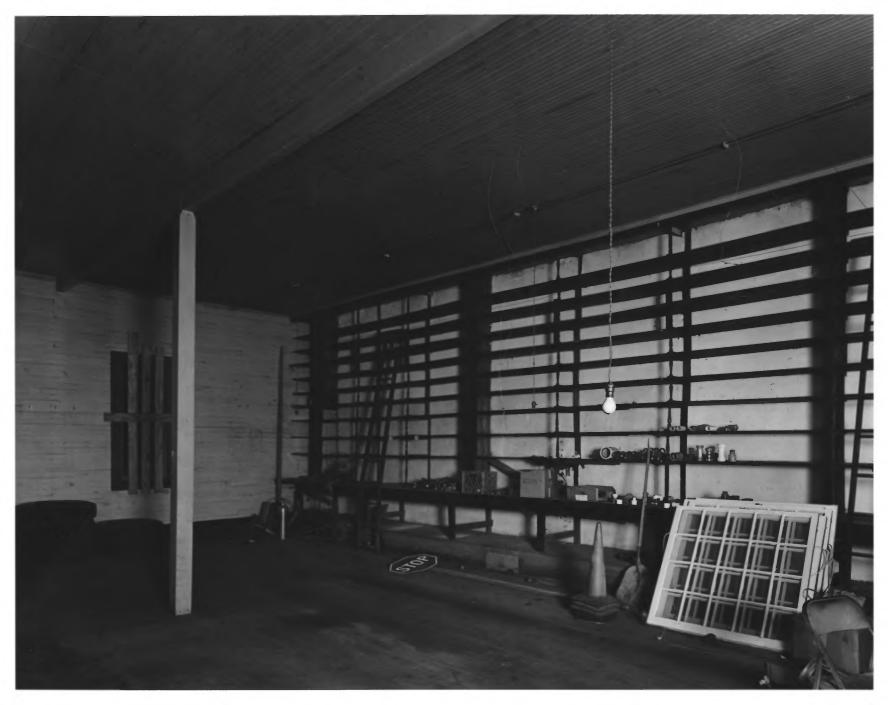

Photographer: James R. Lockhart
Negatives Filed: Georgia Department of
Natural Resources
Date: November, 1981
Description (6 of 10): First floor front room

photographer facing east.

Photographer: James R. Lockhart Negative Filed: Georgia Department of Natural Resources Date: November, 1981 Description (7 of 10): First floor front room showing door and window to rear room; photographer facing northeast.