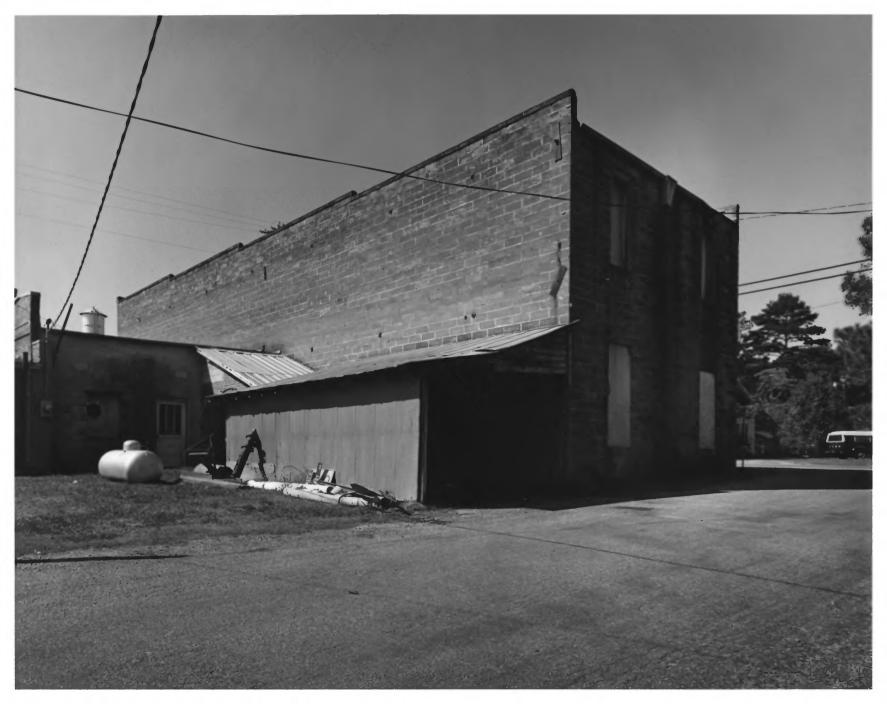

Photographer: James R. Lockhart Negative Filed: Georgia Department of Natural Resources Date: November, 1981 Description (4 of 10): Rear and southeast side: photographer facing west.

Photographer: James R. Lockhart Negative Filed: Georgia Department of Natural Resources Date: November, 1981 Description (5 of 10): Detail of main entrance; photographer facing north.