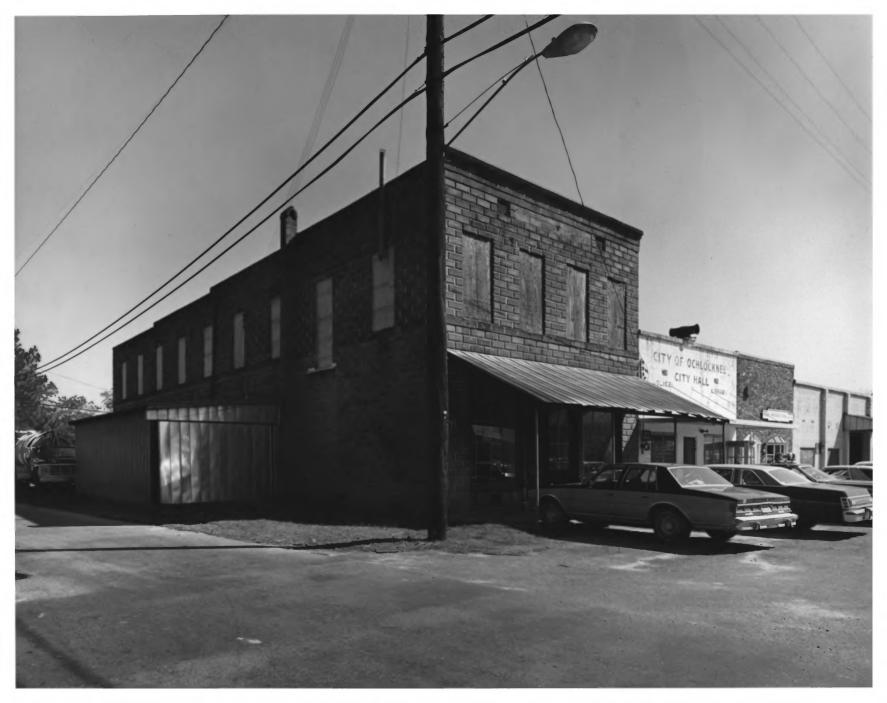

northwest side; photographer facing east.

Photographer: James R. Lockhart

Negatives Filed: Georgia Department of Natural Resources Date: November, 1981 Description (3 of 10): Detail of northwest exterior wall; photographer facing southeast.