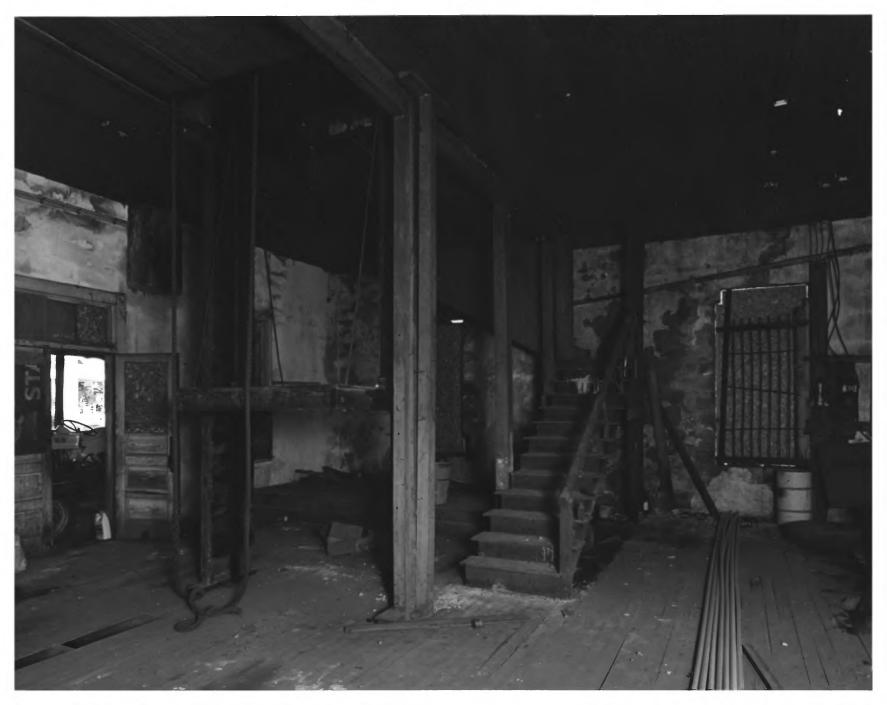

Photographer: James R. Lockhart

Negatives Filed: Georgia Department of Natural Resources Date: November, 1981 Description(8 of 10): First floor rear room showing freight elevator, stairs and double doors to loading dock; photographer facing north.