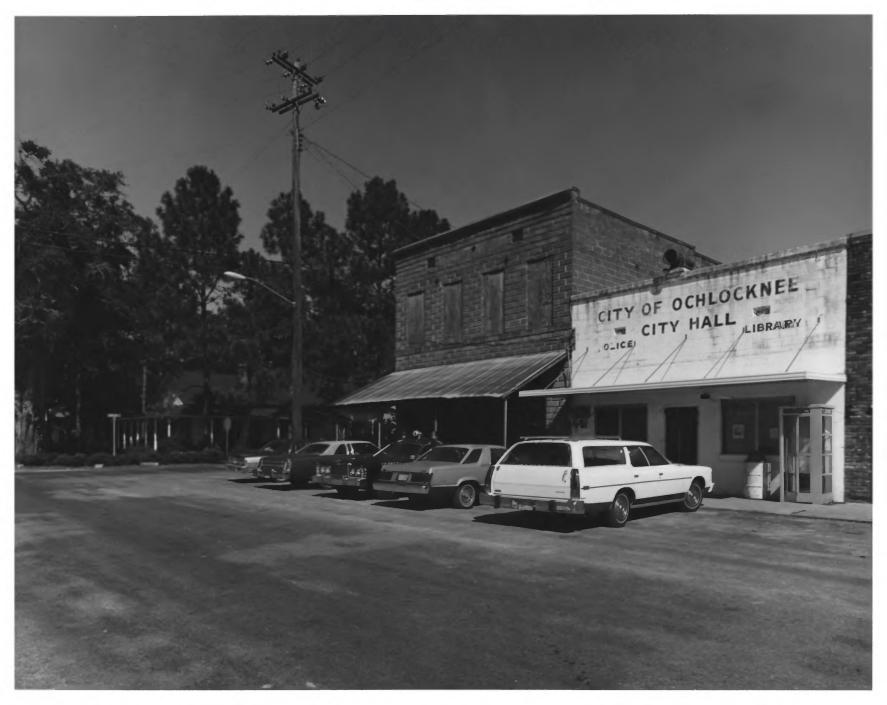

Photographer: James R. Lockhart

Negative Filed: Georgia Department of Natural Resources Date: November, 1981 Description (1 of 10): Front facade and adjoining building; photographer facing north.

Photographer: James R. Lockhart
Negative Filed: Georgia Department of
Natural Resources
Date: November, 1981
Description (2 of 10): Front facade and