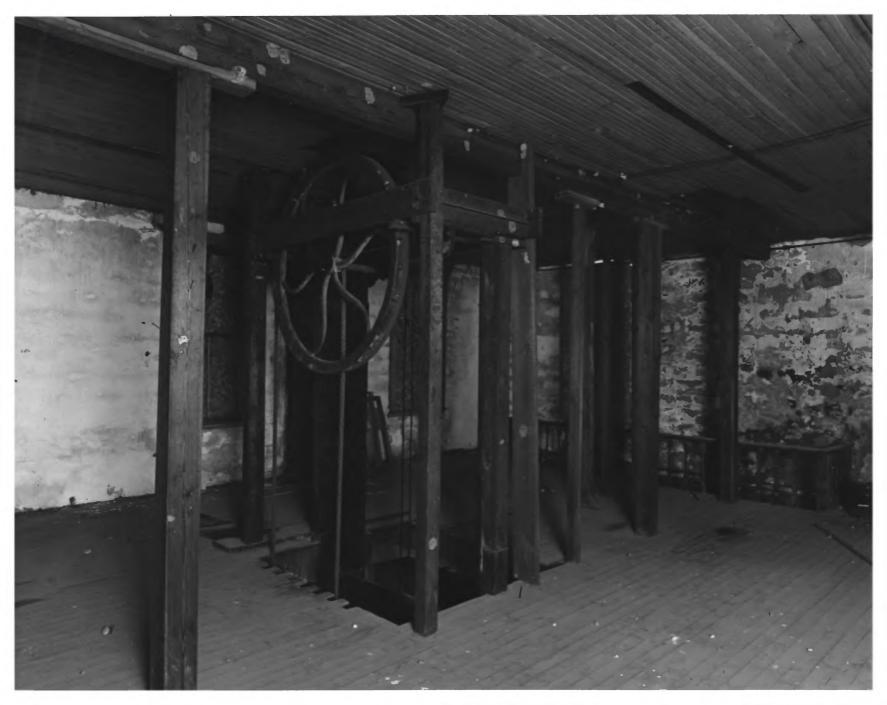

Photographer: James R. Lockhart Negatives Filed: Georgia Department of Natural Resources Date: November, 1981 Description (9 of 10): Second floor showing freight elevator and stairs; photographer facing north.