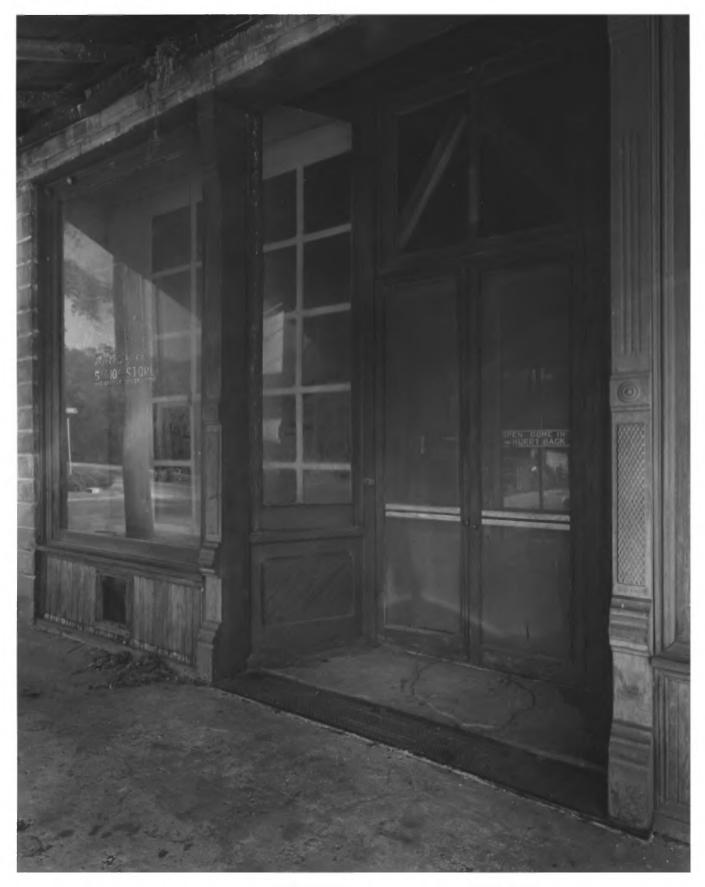

Photographer: James R. Lockhart Negative Filed: Georgia Department of Natural Resources Date: November, 1981 Description (4 of 10): Rear and southeast side: photographer facing west.

Photographer: James R. Lockhart Negative Filed: Georgia Department of Natural Resources Date: November, 1981 Description (5 of 10): Detail of main entrance; photographer facing north.