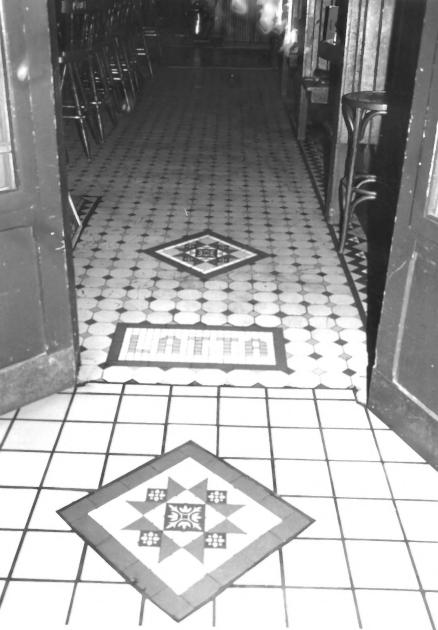

Photo by B. Norgren 7 /1986 Negs. - DAHP Roll #5

View - Entry tile floor detail

Photo # 15b
The Brick Saloon (The Red Onion)
(Aspen Multiple Resource Area)
Pitkin County, Colorado

Photo by B. Norgren 7/1986 Negs. - DAHP Roll # 5