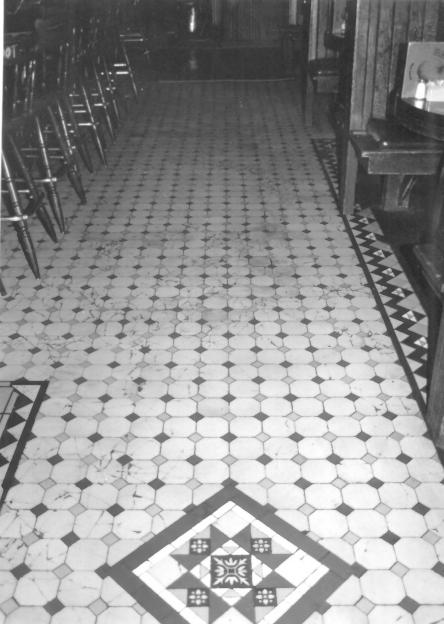

View - Interior tile floor detail

```
Photo # 15c
```

The Brick Saloon (The Red Onion) (Aspen Multiple Resource Area) Pitkin County, Colorado

Photo by B. Norgren 7/1986 Negs. - OAHP Roll # 5

View - Lower Panel of bar - detail