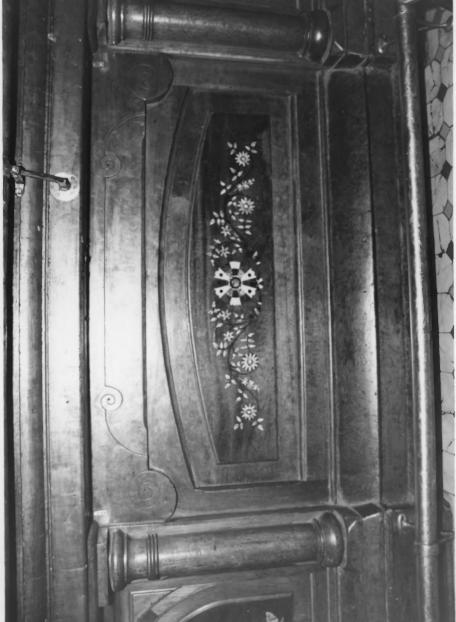

View - Interior tile floor detail

```
Photo # 15c
```

The Brick Saloon (The Red Onion) (Aspen Multiple Resource Area) Pitkin County, Colorado

Photo by B. Norgren 7/1986 Negs. - OAHP Roll # 5

View - Lower Panel of bar - detail

Negs. - OAHP Roll #5

Interior back-bar

View -