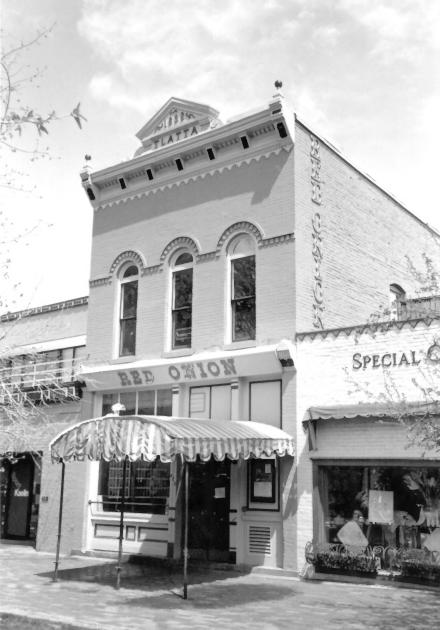

```
Photo # 15
The Brick Saloon (The Red Onion)
(Aspen Multiple Resource Area)
Pitkin County, Colorado
```

Photo by B. Norgren 5 /1986 Negs. - OAHP Roll # 2

View - Southwest

Photo # 15a
The Brick Saloon (The Red Onion)
(Aspen Multiple Resource Area)
Pitkin County. Colorado