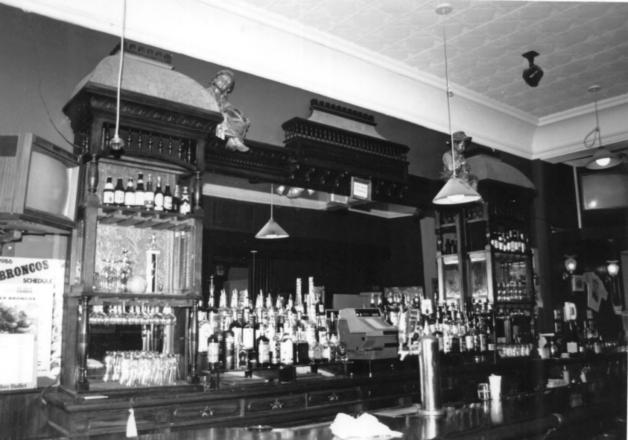

```
Photo # 15
The Brick Saloon (The Red Onion)
(Aspen Multiple Resource Area)
Pitkin County, Colorado
```

Photo by B. Norgren 5 /1986 Negs. - OAHP Roll # 2

View - Southwest



Photo # 15a
The Brick Saloon (The Red Onion)
(Aspen Multiple Resource Area)
Pitkin County. Colorado

Photo by B. Norgren 7 /1986 Negs. - DAHP Roll #5

View - Entry tile floor detail



Photo # 15b
The Brick Saloon (The Red Onion)
(Aspen Multiple Resource Area)
Pitkin County, Colorado

Photo by B. Norgren 7/1986 Negs. - DAHP Roll # 5

View - Interior tile floor detail



```
Photo # 15c
```

The Brick Saloon (The Red Onion) (Aspen Multiple Resource Area) Pitkin County, Colorado

Photo by B. Norgren 7/1986 Negs. - OAHP Roll # 5

View - Lower Panel of bar - detail



Negs. - OAHP Roll #5

Interior back-bar

View -