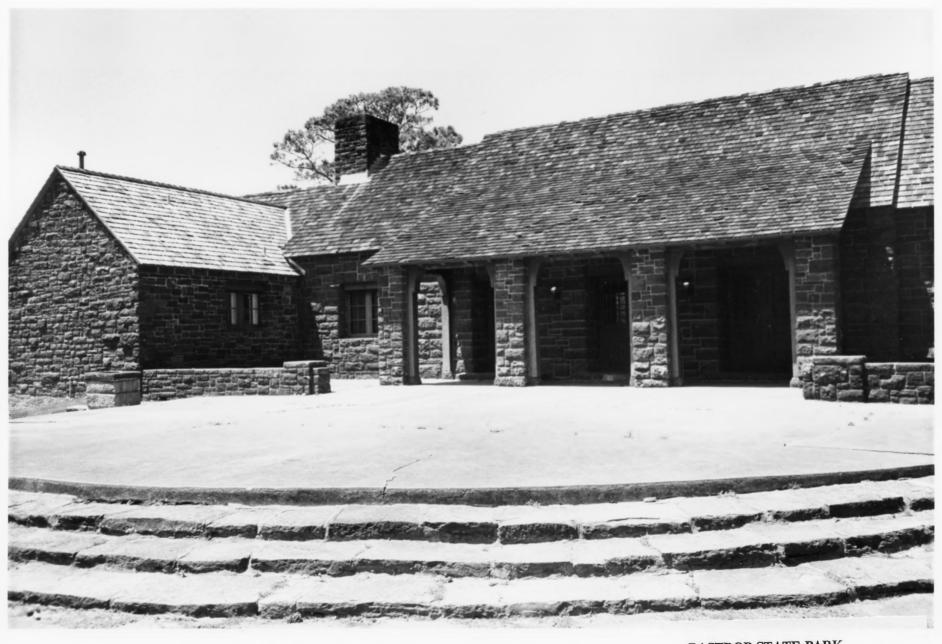

BASTROP STATE PARK
Bastrop vic., Bastrop County, Texas
Looking toward park entrance
Photo: Ethan Carr, 1995

BASTROP STATE PARK
Bastrop vic., Bastrop County, Texas
Back entrance of Refectory
Photo: Ethan Carr, 1995

## REFECTORY - BACK ENEANCE

BASTROP ZO, TX
1995 ECARR