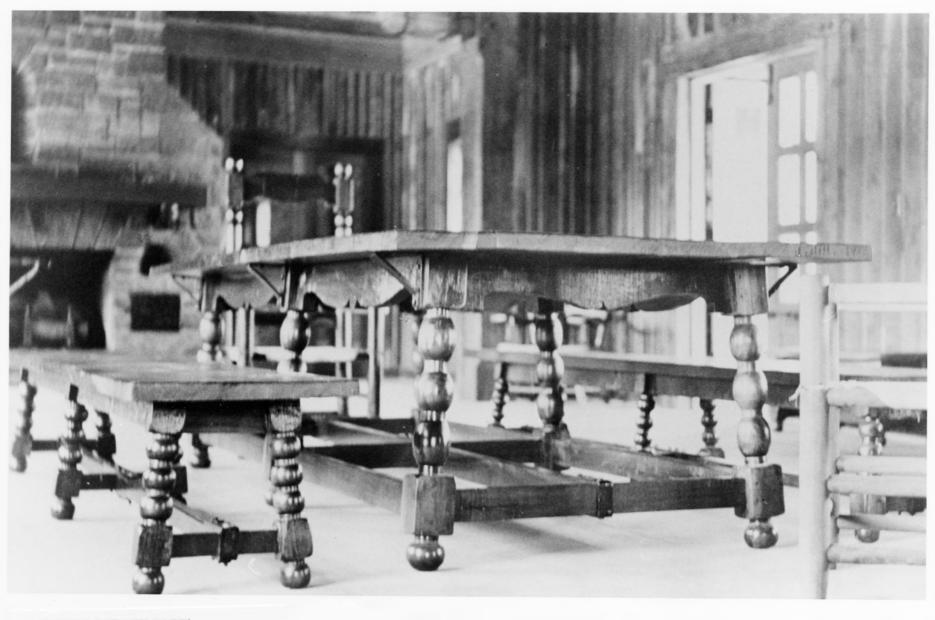

BASTROP STATE PARK
Bastrop vic., Bastrop County, Texas
Tourist Cabin
Photo: Ethan Carr, 1995

BASTROP STATE PARK Bastrop vic., Bastrop County, Texas Rustic furniture Photo: National Archives, ca. 1935

BASTROP STATE PARK
Bastrop vic., Bastrop County, Texas
Transplanting local trees
Photo: National Archives, ca. 1935