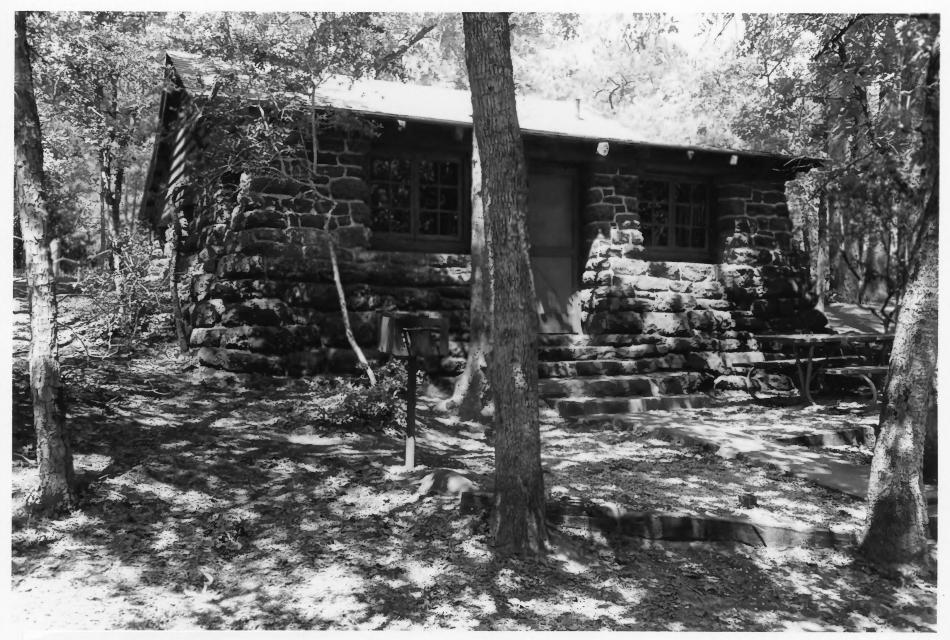

BASTROP STATE PARK
Bastrop vic., Bastrop County, Texas
Tourist Cabin
Photo: Ethan Carr, 1995

BASTROP STATE PARK Bastrop vic., Bastrop County, Texas Rustic furniture Photo: National Archives, ca. 1935

BASTROP STATE PARK
Bastrop vic., Bastrop County, Texas
Transplanting local trees
Photo: National Archives, ca. 1935