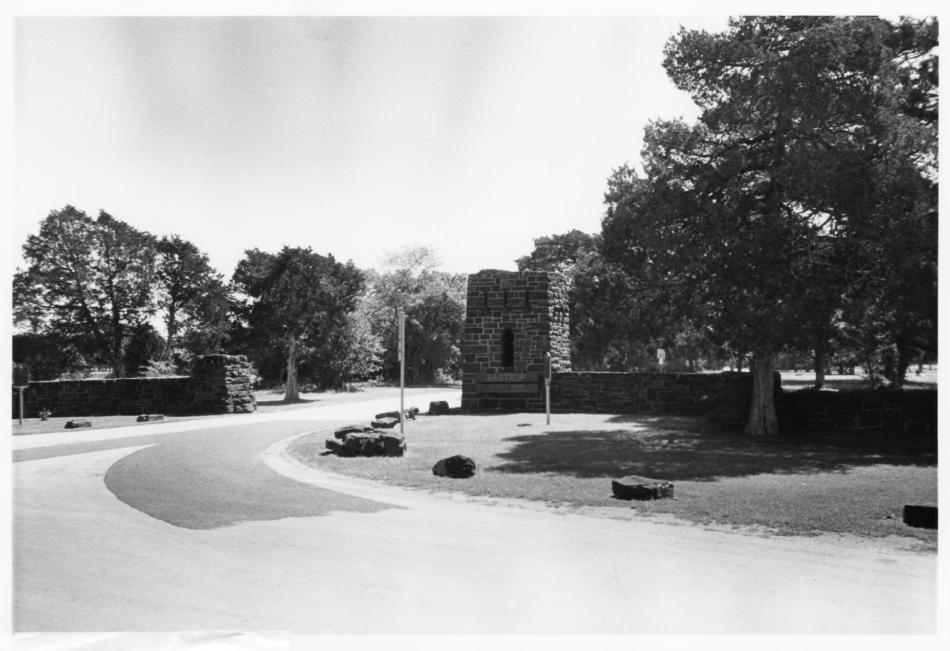

BASTROP STATE PARK
Bastrop vic., Bastrop County, Texas
Looking toward park entrance
Photo: Ethan Carr, 1995

BASTROP STATE PARK
Bastrop vic., Bastrop County, Texas
Back entrance of Refectory
Photo: Ethan Carr, 1995