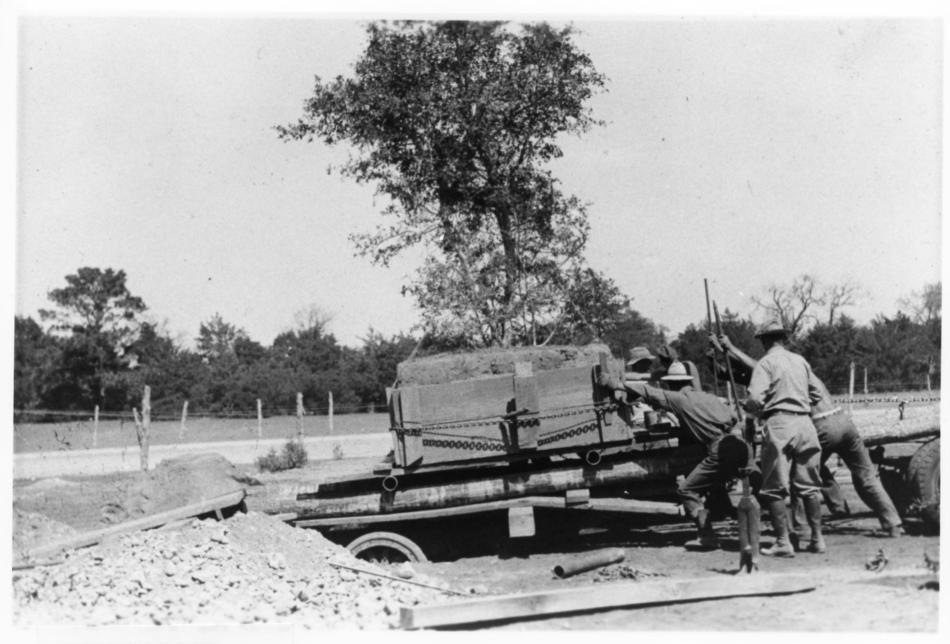

BASTROP STATE PARK
Bastrop vic., Bastrop County, Texas
Ornamental Bridge, Golf Course
Photo: National Archives, ca. 1935

COTTAGE, - BASTROP, TEX.

BASTROP STATE PARK
Bastrop vic., Bastrop County, Texas
Cabin construction
Photo: National Archives, ca. 1935

BASTROP STATE PARK
Bastrop vic., Bastrop County, Texas
Tourist Cabin
Photo: Ethan Carr, 1995

BASTROP STATE PARK Bastrop vic., Bastrop County, Texas Rustic furniture Photo: National Archives, ca. 1935

BASTROP STATE PARK
Bastrop vic., Bastrop County, Texas
Transplanting local trees
Photo: National Archives, ca. 1935