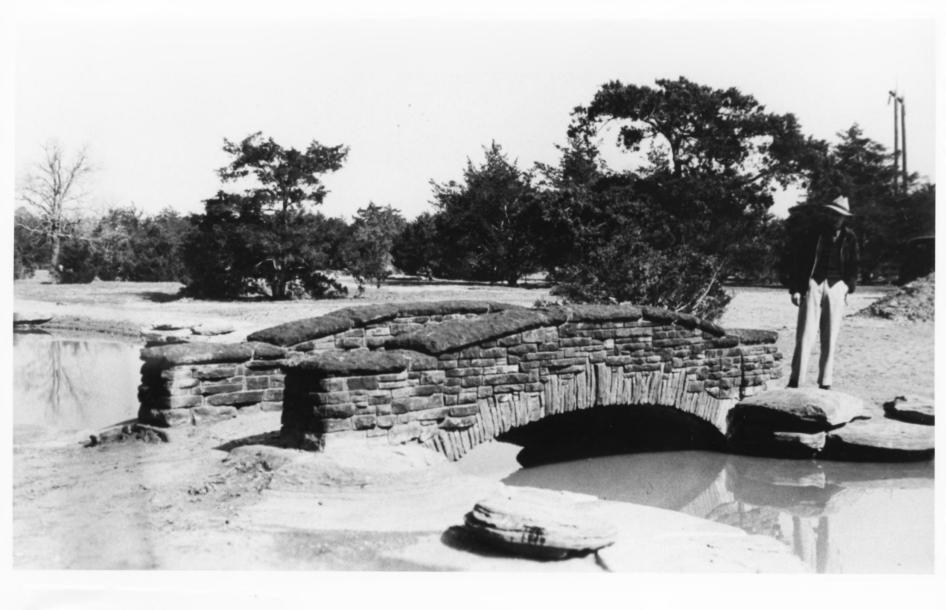

BASTROP STATE PARK
Bastrop vic., Bastrop County, Texas
Ornamental Bridge, Golf Course
Photo: National Archives, ca. 1935

COTTAGE, - BASTROP, TEX.

BASTROP STATE PARK
Bastrop vic., Bastrop County, Texas
Cabin construction
Photo: National Archives, ca. 1935