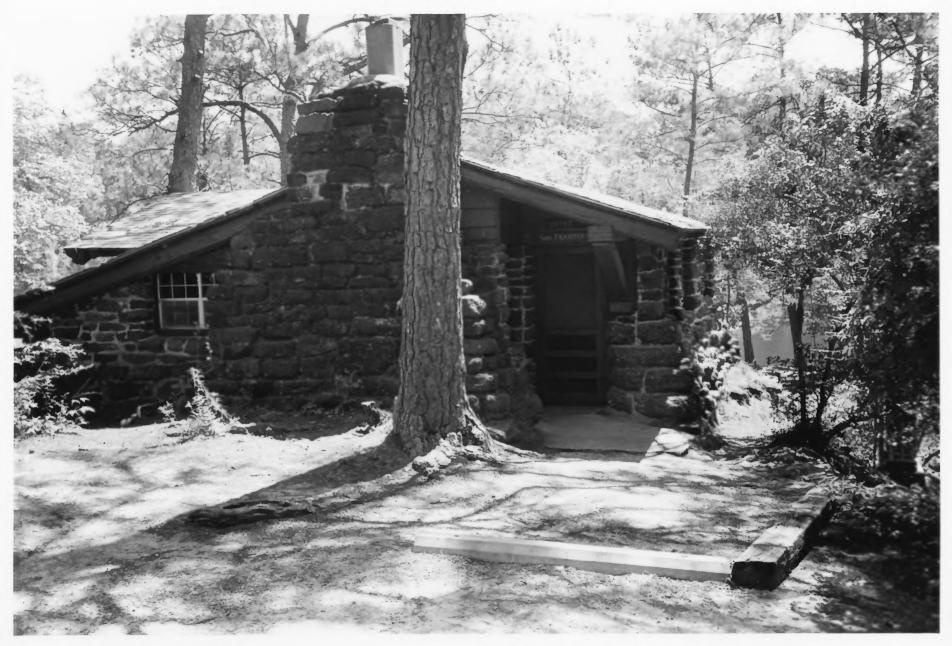

BASTROP STATE PARK
Bastrop vic., Bastrop County, Texas
Tourist Cabin
Photo: Ethan Carr, 1995

BASTROP STATE PARK Bastrop vic., Bastrop County, Texas Rustic furniture Photo: National Archives, ca. 1935

BASTROP STATE PARK
Bastrop vic., Bastrop County, Texas
Transplanting local trees
Photo: National Archives, ca. 1935