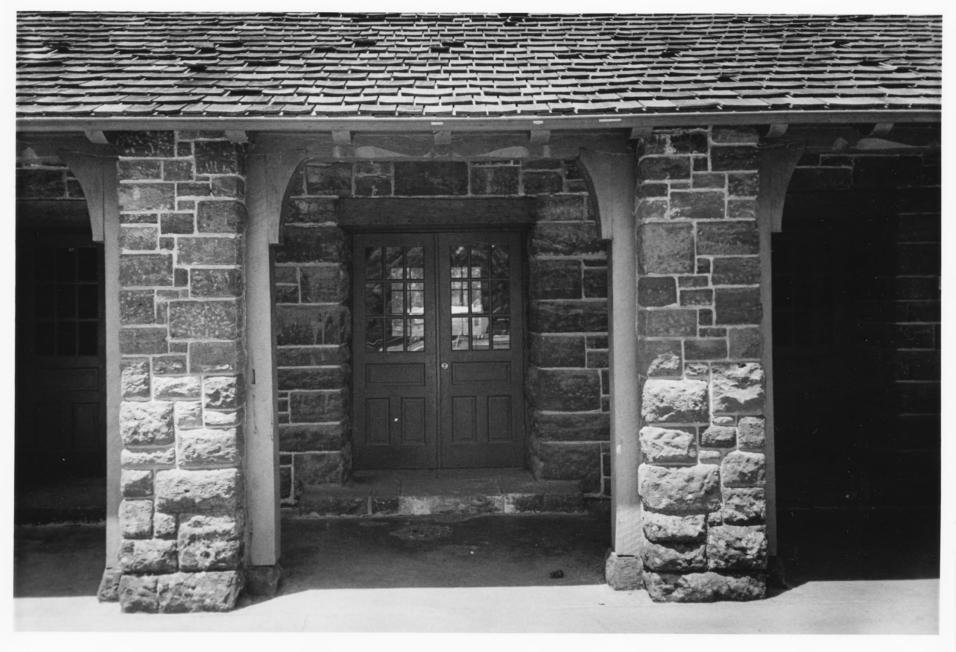

BASTROP STATE PARK
Bastrop vic., Bastrop County, Texas
Looking toward park entrance
Photo: Ethan Carr, 1995

BASTROP STATE PARK
Bastrop vic., Bastrop County, Texas
Back entrance of Refectory
Photo: Ethan Carr, 1995

## REFECTORY - BACK ENEANCE

BASTROP ZO, TX
1995 ECARR