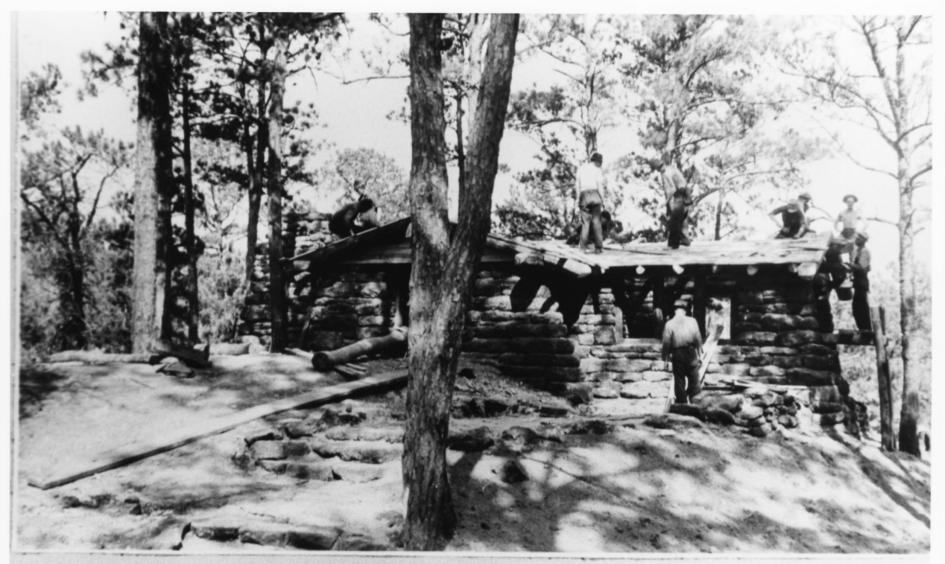

BASTROP STATE PARK
Bastrop vic., Bastrop County, Texas
Ornamental Bridge, Golf Course
Photo: National Archives, ca. 1935

COTTAGE, - BASTROP, TEX.

BASTROP STATE PARK
Bastrop vic., Bastrop County, Texas
Cabin construction
Photo: National Archives, ca. 1935