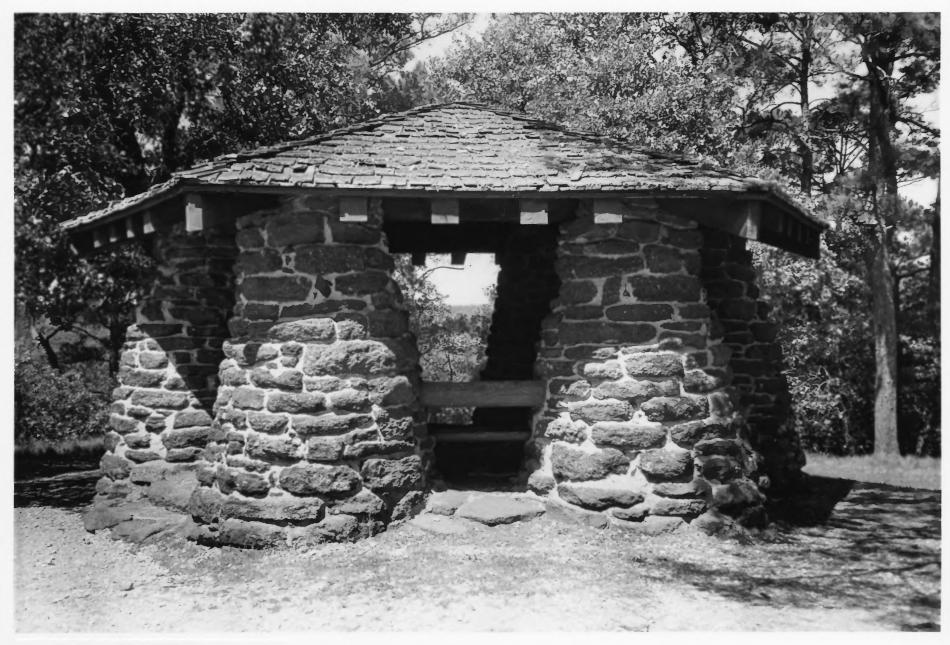

BASTROP STATE PARK
Bastrop vic., Bastrop County, Texas
Entrance to Cabin Area Spur Road
Photo: Ethan Carr, 1995

BASTROP STATE PARK
Bastrop vic., Bastrop County, Texas
Roadside Shelter at Overlook
Photo: Ethan Carr, 1995