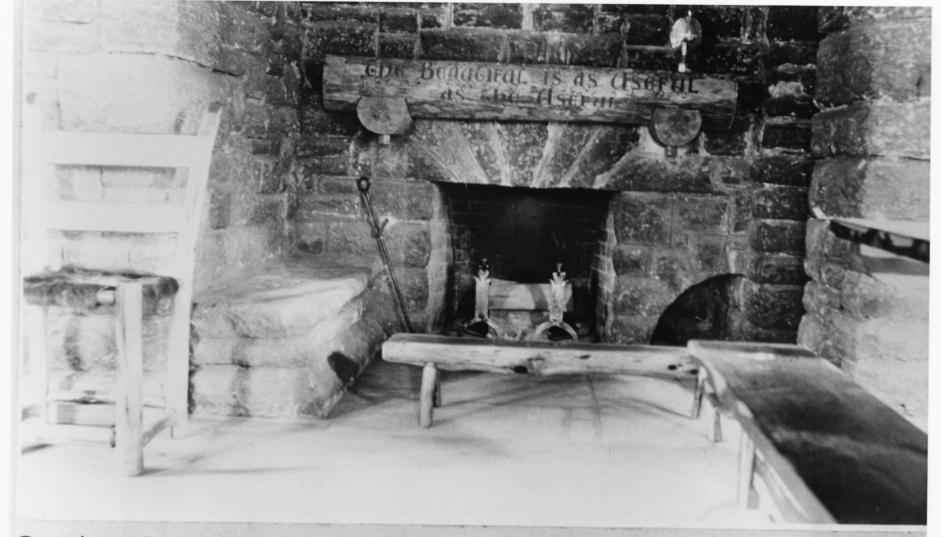

TOURIST CABIN

BASTROP STATE PARK BASTROP CO., TX

Rustic Cabin Fireplace Bastrop State Park, Texas.

EXSTROP COUNTY, TX C. 1935

origiphote Hational Archives, MD - Record Croup 79

PARTROP STATE PARK TEXAS, CABIN INTERIOR