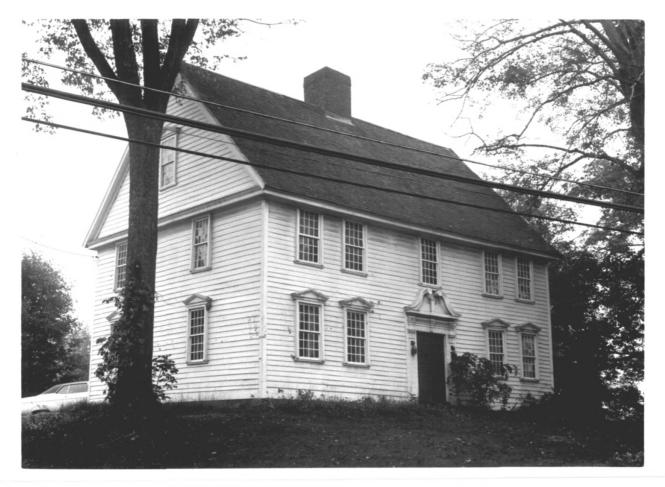

| PROPERTY PHOTOGRAPH FORM |           | FOR NPS USE ONLY                           |                                        |                      |               |
|--------------------------|-----------|--------------------------------------------|----------------------------------------|----------------------|---------------|
| S                        |           | (Type all entries - attach to or enclose w | ith photograph)                        | ENTRY NUMBER         | DATE          |
| Z                        | 1. 1      | NAME                                       |                                        | X/11.3.09.0003       | (3)/(1)       |
| 0                        |           | common: Williams (Warham) НоибЕ            |                                        |                      |               |
| -                        | i         | AND/OR HISTORIC:                           |                                        |                      |               |
| <b>-</b>                 | 2. 1      | LOCATION                                   |                                        |                      |               |
| U                        | ,,,,,,,,, | STREET AND NUMBER:                         |                                        |                      |               |
|                          |           | Faces west at the intersection of Ol       | d Post Rd wit                          | ch State Routes 17 & | 22            |
| $\supset$                |           | CITY OR TOWN:                              |                                        |                      |               |
| œ                        |           | Northford                                  |                                        |                      |               |
| <b>-</b>                 |           | STATE:                                     | CODE COUNTY:                           |                      | CODE          |
| S                        |           | Connecticut                                | 09 New                                 | Haven                | -009          |
| z                        | 3. F      | PHOTO REFERENCE                            |                                        |                      | 17            |
| _                        |           | рното скеріт: С. Luyster                   |                                        |                      |               |
|                          |           | DATE OF PHOTO: October 1970                |                                        |                      |               |
| Щi                       |           | NEGATIVE FILED AT:                         | ······································ |                      |               |
| ш                        |           | Connecticut Historical Commission,         | Hartford, Cor                          | necticut             | 22.7          |
| S                        | 4.        | DENTIFICATION                              | · · · · · · · · · · · · · · · · · · ·  | <u> </u>             | 9//           |
| •                        |           | DESCRIBE VIEW, DIRECTION, ETC.             |                                        | 77.                  | 121           |
|                          |           | View from northwest to southeast:          | The north si                           | de and the facade.   | > \           |
|                          |           |                                            |                                        | TOWAL SELLING        | 8 19<br>18 19 |