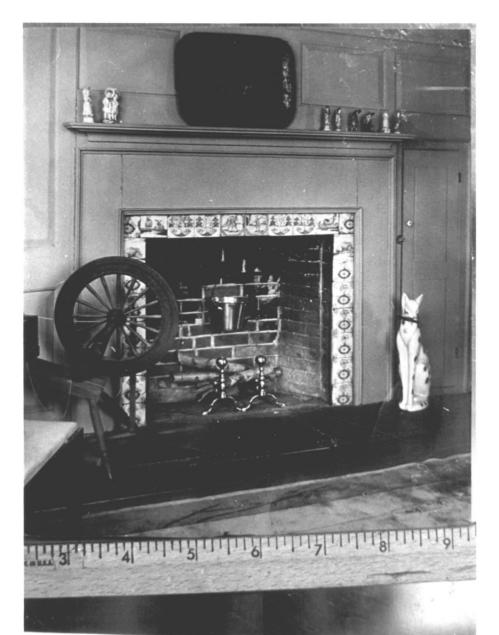

| (Type all entites - attach to or enclose | 7/3,09,0003                       | 3/1/   |
|------------------------------------------|-----------------------------------|--------|
| NAME                                     |                                   |        |
| соммом: Williams (Warham) House          |                                   |        |
| AND/OR HISTORIC:                         |                                   |        |
| LOCATION                                 |                                   |        |
| Faces west at the intersection of        | Old Post Road with State Routes 1 | 7 & 22 |
| CITY OR TOWN:<br>Northford               |                                   |        |
| STATE:<br>Gonnecticut                    | CODE COUNTY: 09 New Haven         | 009    |
| PHOTO REFERENCE                          | 7.II.\                            |        |
| PHOTO CREDIT: Courtesy of Miss Elizab    | eth Livingston                    | 3/ .   |
| DATE OF PHOTO: 1969                      | 180                               |        |
| "Winklewyck", Old Forest Road, No        | orthford, Connecticut 06472       | F      |
| IDENTIFICATION                           | 9                                 | , N    |
| DESCRIBE VIEW, DIRECTION, ETC.           | (21. 12)                          | B. E.  |
| Interior: South Parlor Firepl            | Lace.                             | Carl   |
| (2)                                      | OTTESTIVE.                        |        |