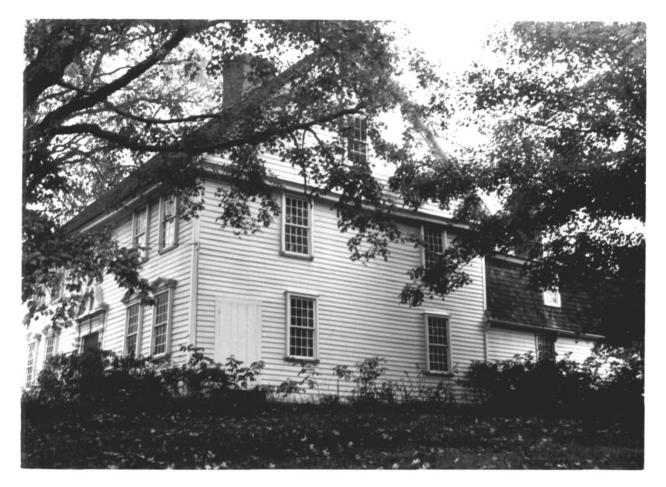

|              | PROPERTI PHOTOGRAPH FORM                 |           |           | FUR NPS USE UNLT |                                         |         |
|--------------|------------------------------------------|-----------|-----------|------------------|-----------------------------------------|---------|
| n            | (Type all entries - attach to or enclose | with phot | ograph)   | ENTRY NO         |                                         | DATE    |
| z            | NAME                                     |           | X         | 11.5.09          | 00031                                   | 2/III/7 |
| 0            | соммом: Williams (Warham)                |           |           |                  |                                         |         |
|              | AND/OR HISTORIC:                         |           |           |                  |                                         |         |
| <b>⊢</b> 2   | LOCATION                                 |           |           |                  |                                         |         |
| ບື           | STREET AND NUMBER:                       |           |           |                  |                                         |         |
|              | Faces west at the intersection of (      | Old Post  | t Road wi | th State R       | outes 17 &                              | : 22    |
| <b>-</b>     | CITY OR TOWN:                            |           |           |                  |                                         |         |
| œ            | Northford                                |           |           |                  |                                         |         |
| <del> </del> | STATE:                                   | CODE      | COUNTY:   |                  |                                         | CODE    |
| <u>_</u>     | Connecticut                              | 09        | New Hav   | en               |                                         | 009     |
| <b>z</b> 3.  | PHOTO REFERENCE                          |           |           |                  |                                         |         |
|              | PHOTO CREDIT: C. Luyster                 |           |           |                  |                                         |         |
|              | DATE OF PHOTO: October 1970              |           |           |                  | TIZIT                                   |         |
| LL:          | NEGATIVE FILED AT:                       |           |           | 200              | d'                                      | 63,     |
| ш            | Connecticut Historical Commission,       | Hartifor  | rd, Conne | cticut/          | 7/2/0                                   |         |
| S 4          | DENTIFICATION                            |           |           | 1570             | 2 60                                    | 100     |
| -            | DESCRIBE VIEW, DIRECTION, ETC.           |           |           | 1                | 101 1 1 1 1 1 1 1 1 1 1 1 1 1 1 1 1 1 1 | 4       |
|              | View from west to east: the from         | nt door   | with its  | Connectic        | valley                                  | 101     |
|              | broken-s                                 | scroll 1  | pediment. |                  | 102, ON                                 | 5       |
|              | (2)                                      |           |           |                  | _ ^//                                   | (3)     |
|              |                                          |           |           | 1 17.            | 12                                      | \ '/    |