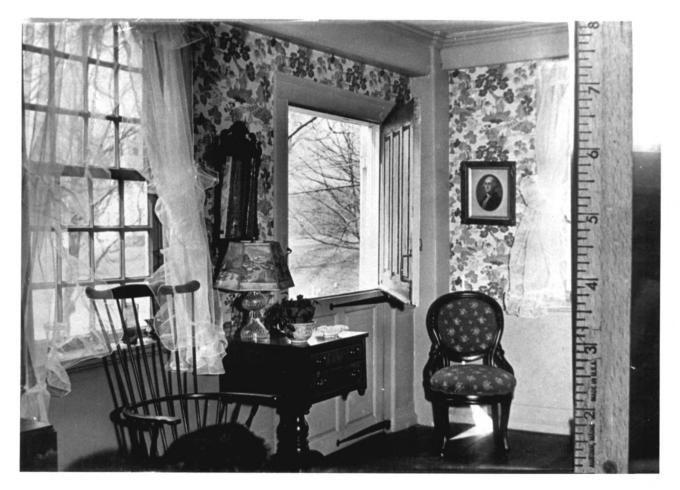

| (Type all entites - attach to or enclose | 7/3,09,0003                       | 3/1/   |
|------------------------------------------|-----------------------------------|--------|
| NAME                                     |                                   |        |
| соммом: Williams (Warham) House          |                                   |        |
| AND/OR HISTORIC:                         |                                   |        |
| LOCATION                                 |                                   |        |
| Faces west at the intersection of        | Old Post Road with State Routes 1 | 7 & 22 |
| CITY OR TOWN:<br>Northford               |                                   |        |
| STATE:<br>Gonnecticut                    | CODE COUNTY: 09 New Haven         | 009    |
| PHOTO REFERENCE                          | 7.II.\                            |        |
| PHOTO CREDIT: Courtesy of Miss Elizab    | eth Livingston                    | 3/ .   |
| DATE OF PHOTO: 1969                      | 180                               |        |
| "Winklewyck", Old Forest Road, No        | orthford, Connecticut 06472       | F      |
| IDENTIFICATION                           | 9                                 | , N    |
| DESCRIBE VIEW, DIRECTION, ETC.           | (21. 12)                          | B. E.  |
| Interior: South Parlor Firepl            | Lace.                             | Carl   |
| (2)                                      | OTTESTIVE.                        |        |