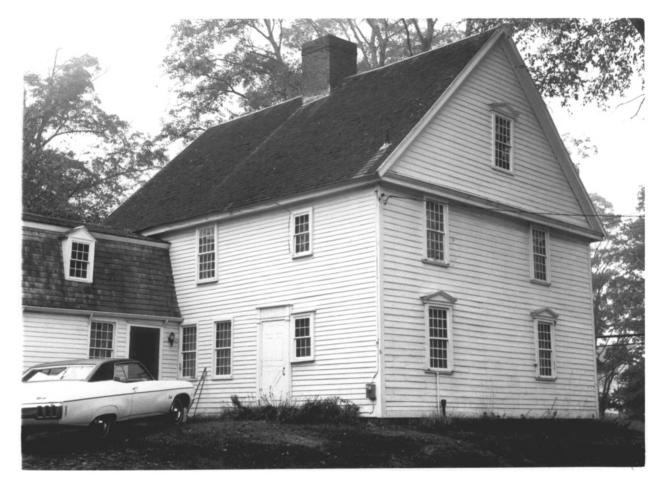

| I KOL EKIT PHOTOGRAFH FORM                                                    | (Type all entries - attach to or enclose with photograph) |                |
|-------------------------------------------------------------------------------|-----------------------------------------------------------|----------------|
| (Type all entries - attach to or enclose with photograph)                     |                                                           |                |
| 1. NAME                                                                       | 71.3.09.0003                                              | <u> 301.77</u> |
| соммом: Williams (Warham)                                                     |                                                           |                |
| AND/OR HISTORIC:                                                              |                                                           |                |
| 2. LOCATION                                                                   |                                                           |                |
| Faces west at the intersection of Old Post Road                               | with State Routes 17                                      | & 22           |
| CITY OR TOWN: Northford                                                       |                                                           |                |
| Connecticut code county:                                                      | Haven                                                     | 009            |
| 3. PHOTO REFERENCE                                                            |                                                           |                |
| PHOTO CREDIT: C. Luyster                                                      |                                                           |                |
| DATE OF PHOTO: October 1970                                                   |                                                           |                |
| Connecticut Historical Commission, Hartford, C                                | onnecticut 2113                                           |                |
| 4. IDENTIFICATION                                                             | 18 4512                                                   | XX             |
| DESCRIBE VIEW, DIRECTION, ETC.                                                | 7743193                                                   | W Kal          |
| View from northeast to southwest: the north spart of the gambrel-roofed wing. | ide, the tack of them                                     | Nouse,         |