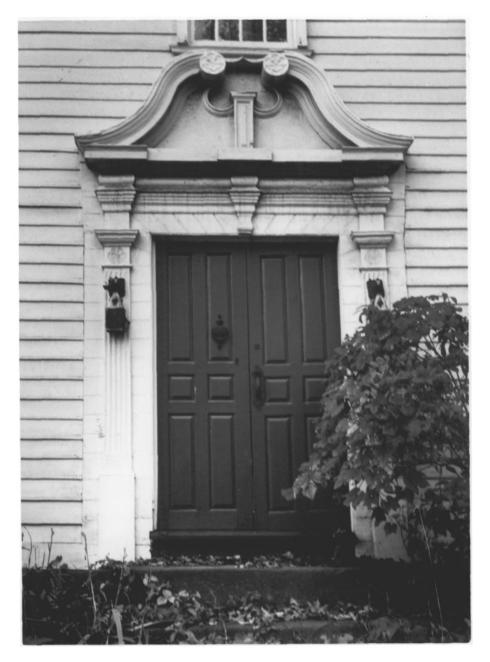

|              | PROPERTI PHOTOGRAPH FORM                 |           |           | FUR NPS USE UNLT |                                         |         |
|--------------|------------------------------------------|-----------|-----------|------------------|-----------------------------------------|---------|
| n            | (Type all entries - attach to or enclose | with phot | ograph)   | ENTRY NO         |                                         | DATE    |
| z            | NAME                                     |           | X         | 11.5.09          | 00031                                   | 2/III/7 |
| 0            | соммом: Williams (Warham)                |           |           |                  |                                         |         |
|              | AND/OR HISTORIC:                         |           |           |                  |                                         |         |
| <b>⊢</b> 2   | LOCATION                                 |           |           |                  |                                         |         |
| ບື           | STREET AND NUMBER:                       |           |           |                  |                                         |         |
|              | Faces west at the intersection of (      | Old Post  | t Road wi | th State R       | outes 17 &                              | : 22    |
| <b>-</b>     | CITY OR TOWN:                            |           |           |                  |                                         |         |
| œ            | Northford                                |           |           |                  |                                         |         |
| <del> </del> | STATE:                                   | CODE      | COUNTY:   |                  |                                         | CODE    |
| <u>_</u>     | Connecticut                              | 09        | New Hav   | en               |                                         | 009     |
| <b>z</b> 3.  | PHOTO REFERENCE                          |           |           |                  |                                         |         |
|              | PHOTO CREDIT: C. Luyster                 |           |           |                  |                                         |         |
|              | DATE OF PHOTO: October 1970              |           |           |                  | TIZIT                                   |         |
| LL:          | NEGATIVE FILED AT:                       |           |           | 200              | d'                                      | 63,     |
| ш            | Connecticut Historical Commission,       | Hartifor  | rd, Conne | cticut/          | 7/2/0                                   |         |
| S 4          | DENTIFICATION                            |           |           | 1570             | 2 60                                    | 100     |
| -            | DESCRIBE VIEW, DIRECTION, ETC.           |           |           | 1                | 101 1 1 1 1 1 1 1 1 1 1 1 1 1 1 1 1 1 1 | 4       |
|              | View from west to east: the from         | nt door   | with its  | Connectic        | valley                                  | 101     |
|              | broken-s                                 | scroll 1  | pediment. |                  | 102, ON                                 | 5       |
|              | (2)                                      |           |           |                  | _ ^//                                   | (3)     |
|              |                                          |           |           | 1 17.            | 12                                      | \ '/    |