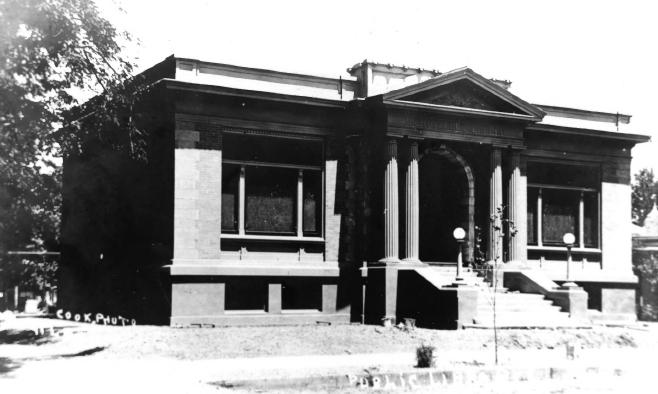

Photo #7 of 10

CARNEGIE LIBRARY BUILDING Gilroy, California Photographer Unknown, 1910 (Cook) 195 Fifth Street, Gilroy CA 95020 Historic photograph showing the wesand south facades. Taken in June of 1910 just prior to completion.