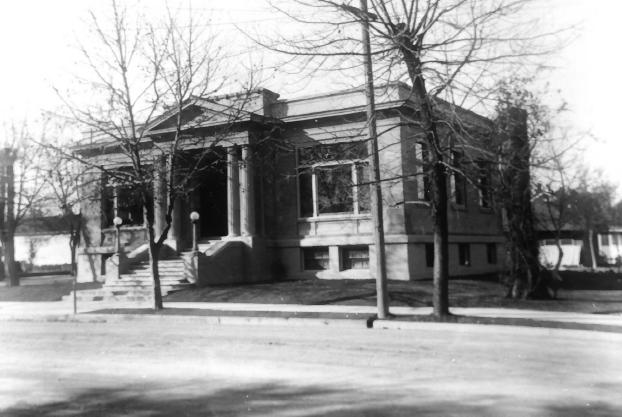

Photo #6 of 10

CARNEGIE LIBRARY BUILDING Gilrov. California Photographer Unknown, 1926 195 Fifth Street, Gilroy CA 95020

Historic photography showing the south and east facades of the building before the ramp was installed at the southeast corner.