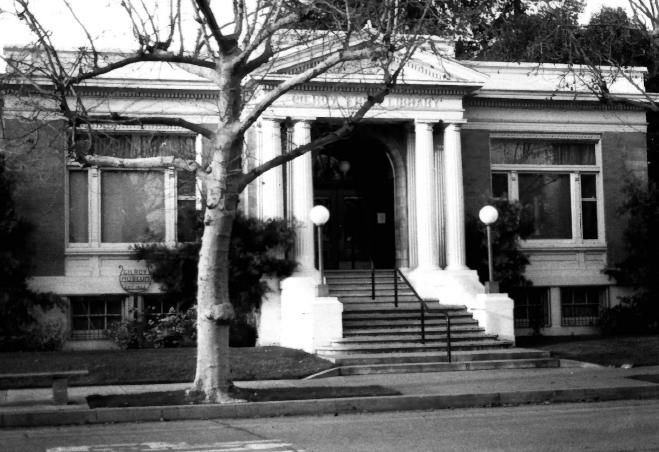

CARNEGIE LIBRARY BUILDING Gilroy, California Patricia Snar, 1982 195 Fifth Street, Gilroy CA 95020 South facade of the building showing the main entrance on the Fifth Street side.
Photo #1 of 10

CARNEGIE LIBRARY BUILDING - Gilroy. CA Patricia Snar. January 1987 195 Fifth Street, Gilroy CA 95020 Expanded view of the north side of the building taken from the NE corner. Photo #2 of 10