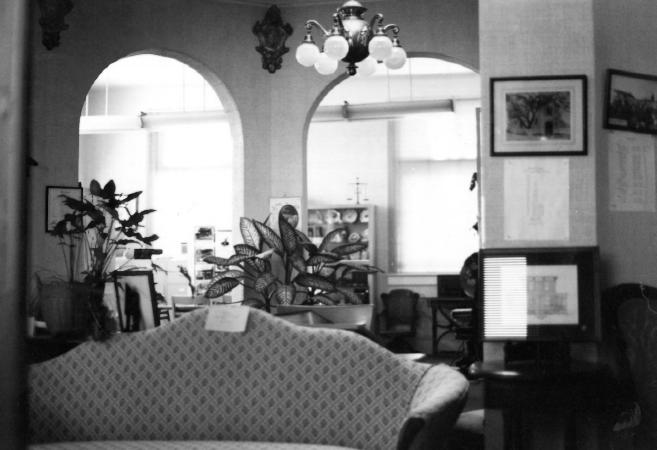

Photo #8 of 10

CARNEGIE LIBRARY BUILDING Gilroy. California Patricia Snar, 1986 195 Fifth Street, Gilroy CA 95020 Gallery room on the east side of the upper floor taken from the rotunda.

Photo #9 of 10

CARNEGIE LIBRARY BUILDING Gilroy, California Patricia Snar, 1986 195 Fifth Street, Gilroy CA 95020 Rotunda and research room beyond showing the archways, decorative detail and brass chandelier. Photo #10 of 10