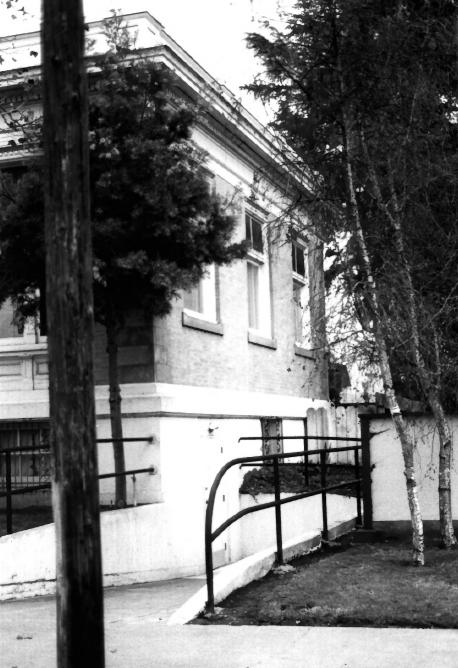

CARNEGIE LIBRARY BUILDING - Gilroy, CA Patricia Snar, January 1987 195 Fifth Street, Gilroy CA 95020 East side of the building taken from

the SE corner to show the exterior door placed in the lower level in 1957. Photo #3 of 10