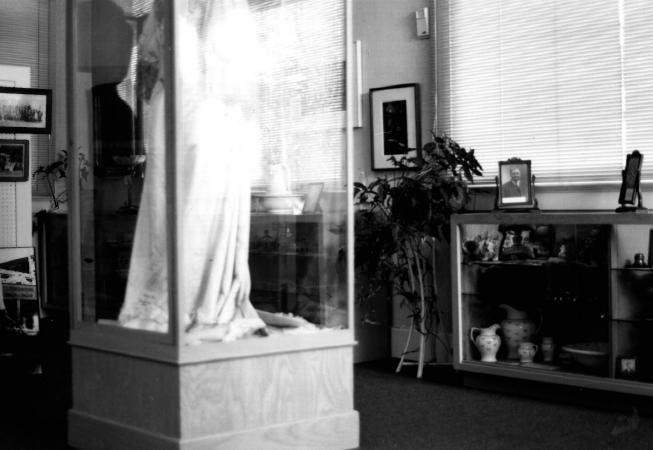

Photo #8 of 10

CARNEGIE LIBRARY BUILDING Gilroy. California Patricia Snar, 1986 195 Fifth Street, Gilroy CA 95020 Gallery room on the east side of the upper floor taken from the rotunda.

Photo #9 of 10

CARNEGIE LIBRARY BUILDING Gilroy, California Patricia Snar, 1986 195 Fifth Street, Gilroy CA 95020 Rotunda and research room beyond showing the archways, decorative detail and brass chandelier. Photo #10 of 10